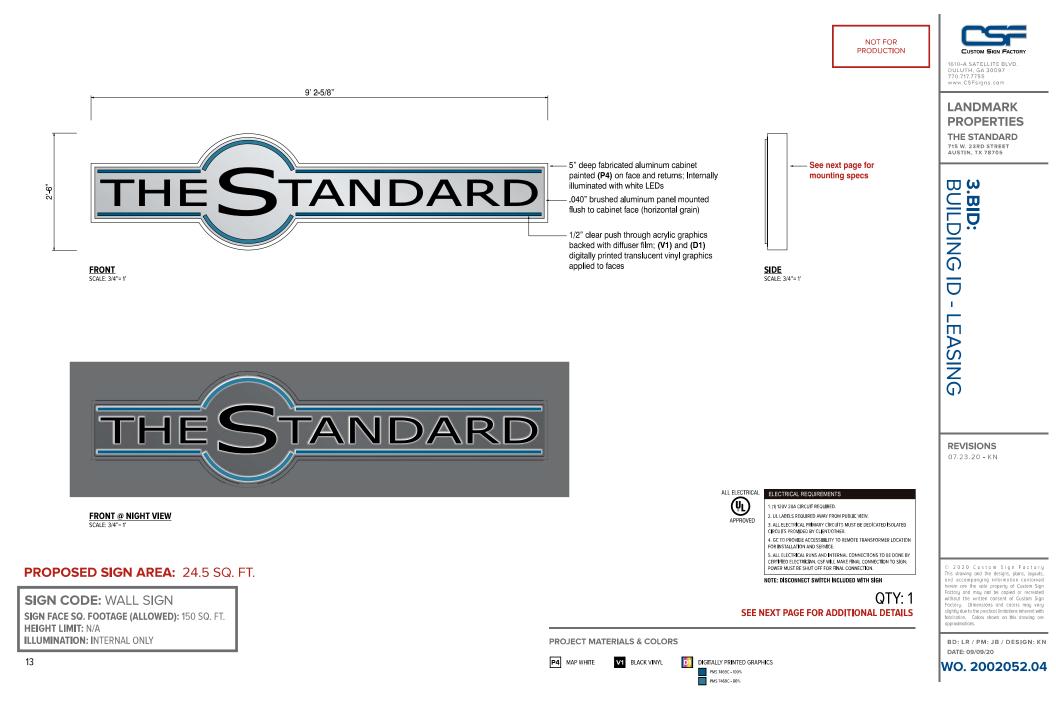

The Planning and Zoning Department is requesting the Commission initiate an amendment to the UNO ordinance to correct an inadvertent change made to the sign regulations in the ordinance.

In November 2019 the City Council approved changes to the UNO ordinance. One of those changes was intended to address signs above the second story of a building. Those signs were required to be cut in or engraved into the structure of the building. If the name of a building were placed on the facade this made it physically difficult to change the name in the future. It was agreed by the stakeholders to remove this requirement.

In making this change to the ordinance a mistake was made and the result is all illuminated signs were prohibited in the UNO area. This is not what was intended or agreed to by the stakeholders. Also, because the UNO sign regulations are also used in TODs and the North Burnet/Gateway Plan this mistake carries over to other areas.