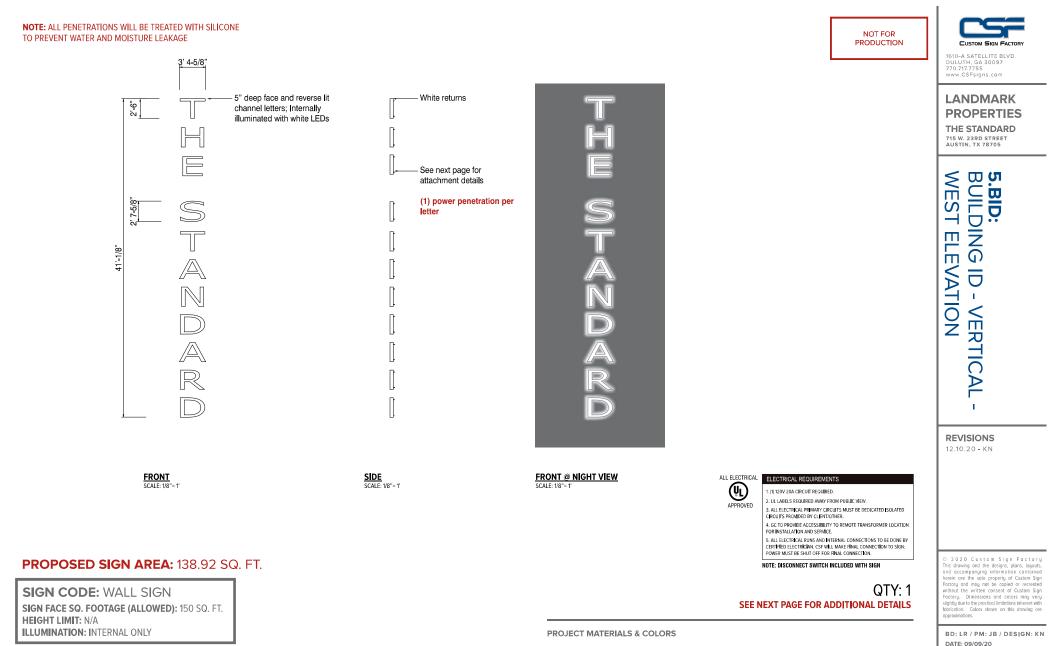

vary slightly due to the practical limitations inherent with federation. Calors shown on this drawing or approximations.

BD: LR / PM: JB / DESIGN: KN DATE: 09/09/20 WO. 2002052.04



NORTH ELEVATION - A4.32 SCALE: 1/32"= 1'

322.67FT. X 15 X .2= 968.01 ALLOWED AREA OF ALL SIGNS: 150 SQ. FT. ACTUAL AREA OF ALL SIGNS ON NORTH ELEVATION: 197.66 2020 Custom Sign Factory This drawing and the designs, plans, layouts, and accompanying information contained herein are the sole property of custom Sign Factory and may not be copied or recreted without the written consent of custom Sign Factory. Dimensions and colors may vary lightly due to be protocial limitodins inherent with febrication. Colors shown on this drawing are approximations.

BD: LR / PM: JB / DESIGN: KN DATE: 09/09/20 WO. 2002052.04



WO. 2002052.04



© 2020 Custom Sign Factory This drawing and the designs, plans, layouts, and accompanying information contained herein ore the sole property of Custom Sign Factory and may not be copied or recreteded without the written consent of Custom Sign Factory. Thereasions and cotors may vary slightly due to the practical limitations inherent with fabrication. Coders shown on this drawing are approximations.

BD: LR / PM: JB / DESIGN: KN DATE: 09/09/20 WO. 2002052.04



SIDE SECTION AT ATTACHMENT SCALE: 1-1/2"= 1'

56/422.11/2



2020 Custom Sign Factory This drawing and the designs, plans, lapats, and accompanying information contained herein ore the sole property of Castom Sign Factory and may not be copied or instructed factory. Dimensions and calars may avail factory. Dimensi