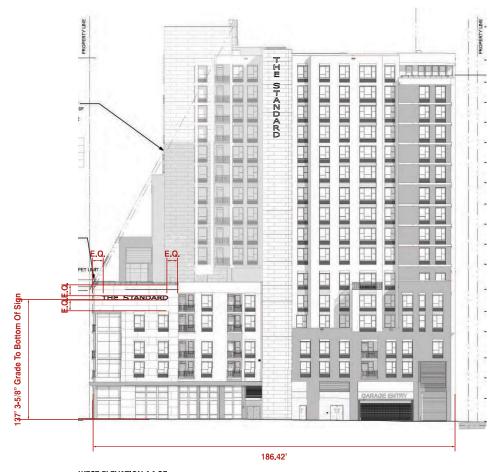

The Planning and Zoning Department is requesting the Commission initiate an amendment to the UNO ordinance to correct an inadvertent change made to the sign regulations in the ordinance.

In November 2019 the City Council approved changes to the UNO ordinance. One of those changes was intended to address signs above the second story of a building. Those signs were required to be cut in or engraved into the structure of the building. If the name of a building were placed on the facade this made it physically difficult to change the name in the future. It was agreed by the stakeholders to remove this requirement.

In making this change to the ordinance a mistake was made and the result is all illuminated signs were prohibited in the UNO area. This is not what was intended or agreed to by the stakeholders. Also, because the UNO sign regulations are also used in TODs and the North Burnet/Gateway Plan this mistake carries over to other areas.