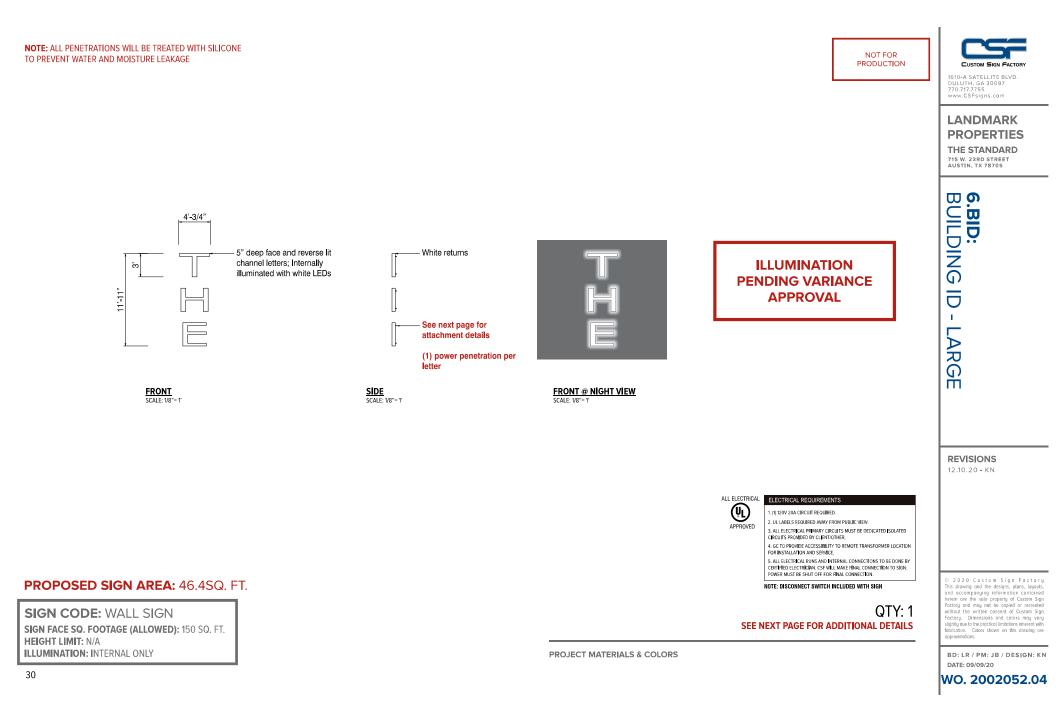

gn Factory. Thereasions and cotors may vary slightly due to the practical limitations inherent with fabrication. Coders shown on this drawing are approximations.

BD: LR / PM: JB / DESIGN: KN DATE: 09/09/20 WO. 2002052.04



SIDE SECTION AT ATTACHMENT SCALE: 1-1/2"= 1'

56/422.11/2



2020 Custom Sign Factory This drawing and the designs, plans, lapats, and accompanying information contained herein ore the sole property of Castom Sign Factory and may not be copied or instructed factory. Dimensions and calars may avail factory. Dimensions and calars may avail approximations. Colors shown on this drawing are approximations.

BD: LR / PM: JB / DESIGN: KN DATE: 09/09/20 WO. 2002052.04



WEST ELEVATION A4.35 SCALE: 1/32"= 1'

186.42FT. X 15 X .2= 559.26 ALLOWED AREA OF ALL SIGNS: 150 SQ. FT.





2.0.2.0.C us to m Sign. Factory This drawing and the design, plans, lapats, and accompanying information contained herein are the sale property of Custom Sign Ectany and may not be copied or recreted without the written consent of Custom Sign Factory. Thereasins and calors may vary slightly due to the practical limitations inherent with federation. Calors shown on this drawing or approximations.

BD: LR / PM: JB / DESIGN: KN DATE: 09/09/20 WO. 2002052.04



SIDE SECTION AT ATTACHMENT SCALE: 1-1/2"= 1'



NORTH ELEVATION - A4.32 SCALE: 1/32"= 1'

322.67FT. X 15 X .2= 968.01 ALLOWED AREA OF ALL SIGNS: 150 SQ. FT. 2020 C ustom Sign Factory This drawing and the designs, plans, layouts, and accompanying information contained herein ore the sole property of Custom Sign Factory, and may not b