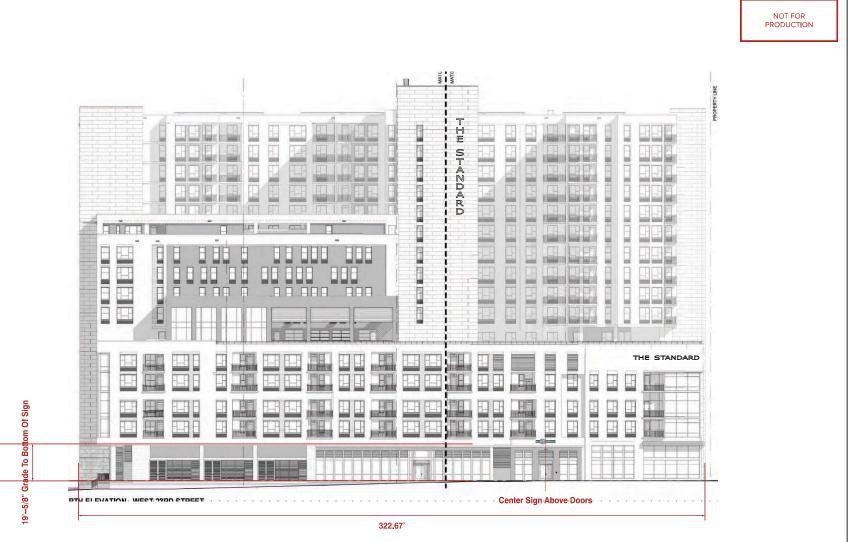

The Planning and Zoning Department is requesting the Commission initiate an amendment to the UNO ordinance to correct an inadvertent change made to the sign regulations in the ordinance.

In November 2019 the City Council approved changes to the UNO ordinance. One of those changes was intended to address signs above the second story of a building. Those signs were required to be cut in or engraved into the structure of the building. If the name of a building were placed on the facade this made it physically difficult to change the name in the future. It was agreed by the stakeholders to remove this requirement.

In making this change to the ordinance a mistake was made and the result is all illuminated signs were prohibited in the UNO area. This is not what was intended or agreed to by the stakeholders. Also, because the UNO sign regulations are also used in TODs and the North Burnet/Gateway Plan this mistake carries over to other areas.