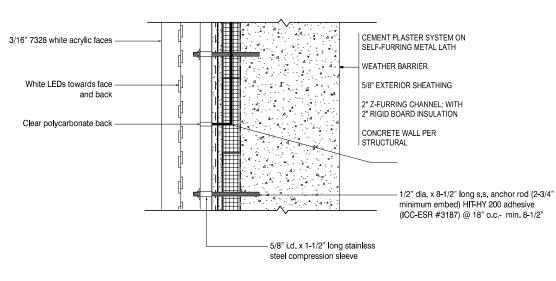

of custom Sign Factory and may not be copied or recreted without the written consent of custom Sign Factory. Dimensions and colors may vary lightly due to be protocial limitodins inherent with febrication. Colors shown on this drawing are approximations.

BD: LR / PM: JB / DESIGN: KN DATE: 09/09/20 WO. 2002052.04



WO. 2002052.04



© 2020 Custom Sign Factory This drawing and the designs, plans, layouts, and accompanying information contained herein ore the sole property of Custom Sign Factory and may not be copied or recreteded without the written consent of Custom Sign Factory. Thereasions and cotors may vary slightly due to the practical limitations inherent with fabrication. Coders shown on this drawing are approximations.

BD: LR / PM: JB / DESIGN: KN DATE: 09/09/20 WO. 2002052.04



SIDE SECTION AT ATTACHMENT SCALE: 1-1/2"= 1'

56/422.11/2



2020 Custom Sign Factory This drawing and the designs, plans, lapats, and accompanying information contained herein ore the sole property of Castom Sign Factory and may not be copied or instructed factory. Dimensions and calars may avail factory. Dimensions and calars may avail approximations. Colors shown on this drawing are approximations.

BD: LR / PM: JB / DESIGN: KN DATE: 09/09/20 WO. 2002052.04



WEST ELEVATION A4.35 SCALE: 1/32"= 1'

186.42FT. X 15 X .2= 559.26 ALLOWED AREA OF ALL SIGNS: 150 SQ. FT.





2.0.2.0.C us to m Sign. Factory This drawing and the design, plans, lapats, and accompanying information contained herein are the sale property of Custom Sign Ectany and may not be copied or recreted without the written