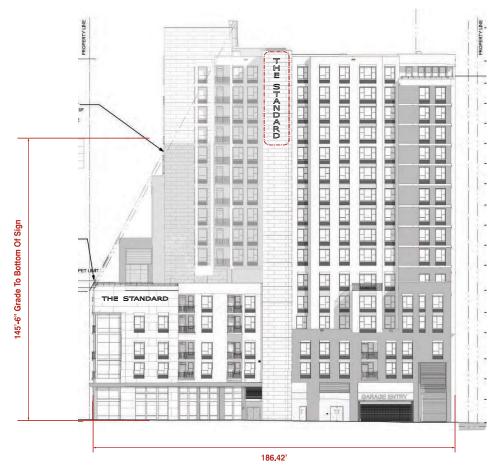

property of Custom Sign Factory and may not be copied or recreteded without the written consent of Custom Sign Factory. Thereasions and cotors may vary slightly due to the practical limitations inherent with fabrication. Coders shown on this drawing are approximations.

BD: LR / PM: JB / DESIGN: KN DATE: 09/09/20 WO. 2002052.04



SIDE SECTION AT ATTACHMENT SCALE: 1-1/2"= 1'

56/422.11/2



2020 Custom Sign Factory This drawing and the designs, plans, lapats, and accompanying information contained herein ore the sole property of Castom Sign Factory and may not be copied or instructed factory. Dimensions and calars may avail factory. Dimensions and calars may avail approximations. Colors shown on this drawing are approximations.

BD: LR / PM: JB / DESIGN: KN DATE: 09/09/20 WO. 2002052.04



WEST ELEVATION A4.35 SCALE: 1/32"= 1'

186.42FT. X 15 X .2= 559.26 ALLOWED AREA OF ALL SIGNS: 150 SQ. FT.





2.0.2.0.C us to m Sign. Factory This drawing and the design, plans, lapats, and accompanying information contained herein are the sale property of Custom Sign Ectany and may not be copied or recreted without the written consent of Custom Sign Factory. Thereasins and calors may vary slightly due to the practical limitations inherent with federation. Calors shown on this drawing or approximations.

BD: LR / PM: JB / DESIGN: KN DATE: 09/09/20 WO. 2002052.04



SIDE SECTION AT ATTACHMENT SCALE: 1-1/2"= 1'



NORTH ELEVATION - A4.32 SCALE: 1/32"= 1'

322.67FT. X 15 X .2= 968.01 ALLOWED AREA OF ALL SIGNS: 150 SQ. FT. 2020 C ustom Sign Factory This drawing and the designs, plans, layou