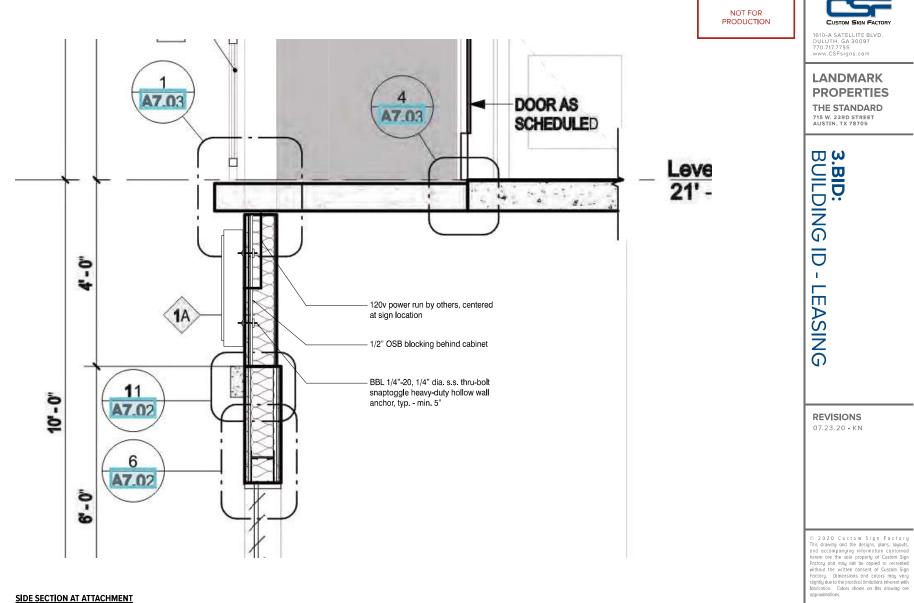

The Planning and Zoning Department is requesting the Commission initiate an amendment to the UNO ordinance to correct an inadvertent change made to the sign regulations in the ordinance.

In November 2019 the City Council approved changes to the UNO ordinance. One of those changes was intended to address signs above the second story of a building. Those signs were required to be cut in or engraved into the structure of the building. If the name of a building were placed on the facade this made it physically difficult to change the name in the future. It was agreed by the stakeholders to remove this requirement.

In making this change to the ordinance a mistake was made and the result is all illuminated signs were prohibited in the UNO area. This is not what was intended or agreed to by the stakeholders. Also, because the UNO sign regulations are also used in TODs and the North Burnet/Gateway Plan this mistake carries over to other areas.