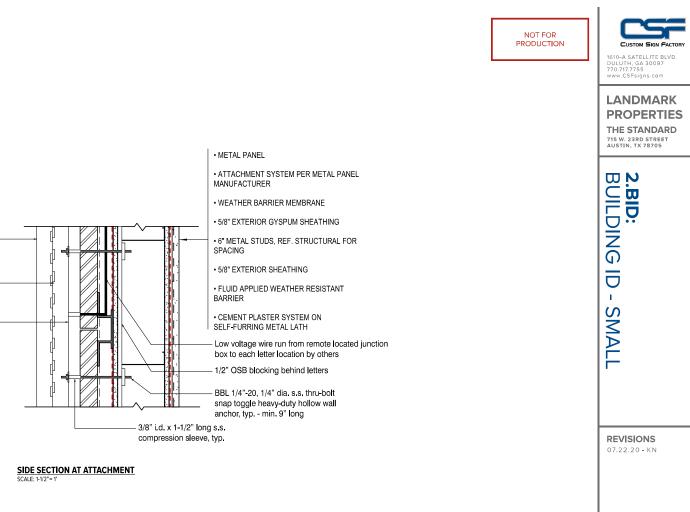

The Planning and Zoning Department is requesting the Commission initiate an amendment to the UNO ordinance to correct an inadvertent change made to the sign regulations in the ordinance.

In November 2019 the City Council approved changes to the UNO ordinance. One of those changes was intended to address signs above the second story of a building. Those signs were required to be cut in or engraved into the structure of the building. If the name of a building were placed on the facade this made it physically difficult to change the name in the future. It was agreed by the stakeholders to remove this requirement.

In making this change to the ordinance a mistake was made and the result is all illuminated signs were prohibited in the UNO area. This is not what was intended or agreed to by the stakeholders. Also, because the UNO sign regulations are also used in TODs and the North Burnet/Gateway Plan this mistake carries over to other areas.