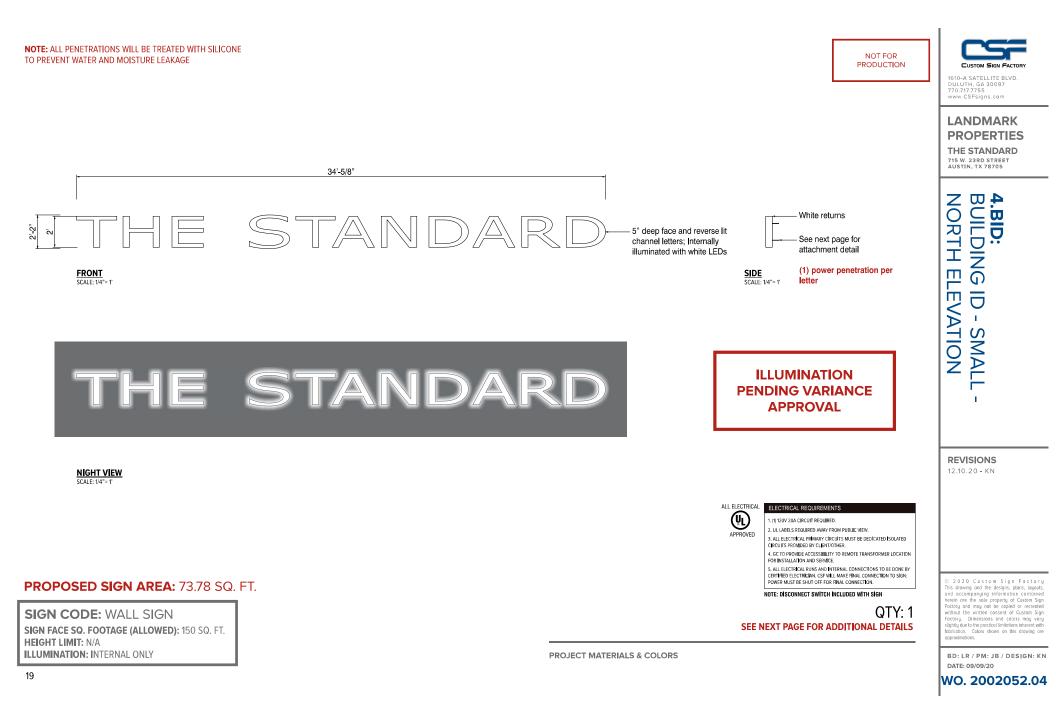

STOM SIGN FACTO 1610-A SATELLITE BLVD. DULUTH, GA 30097 770.717.7755 www.CSFsigns.com

LANDMARK

715 W. 23RD STREET AUSTIN, TX 78705

3.BID: BUILDING

D

1

EASING

REVISIONS

07.23.20 - KN

PROPERTIES THE STANDARD



NORTH ELEVATION - A4.32 SCALE: 1/32"= 1'

322.67FT. X 15 X .2= 968.01 ALLOWED AREA OF ALL SIGNS: 150 SQ. FT.

18

2.0.2.0.C ustom Sign Factory This drawing and the designs, plans, layouts, and accompanying information contained herein ore the sole property of Custom Sign Exchange and multiple control or recreted without the written consent of Custom Sign Factory. Directions and control or the sole factory and the procisions and colors may vary slightly due to the procision since on this drawing are approximations.

BD: LR / PM: JB / DESIGN: KN DATE: 09/09/20

WO. 2002052.04





3/16" 7328 white acrylic faces White LEDs towards face and back Clear polycarbonate back Clear polycarbonate back BBL 1/4"-20, 1/4 snap toggle hea anchor, typ. - mi 3/8" i.d. x 1-1/2" long s.s. compression sleeve, typ.

SIDE SECTION AT ATTACHMENT

SCALE: 1-1/2"= 1'

2.0.2.0.C us to m Sign. Factory This drawing and the design, plans, lapats, and accompanying information contained herein are the sale property of Custom Sign Ectany and may not be copied or recreted without the written consent of Custom Sign Factory. Thereasins and calors may vary slightly due to the practical limitations inherent with federation. Calors shown on this drawing or approximations.

BD: LR / PM: JB / DESIGN: KN DATE: 09/09/20 WO. 2002052.04



NORTH ELEVATION - A4.32 SCALE: 1/32"= 1'

322.67FT. X 15 X .2= 968.