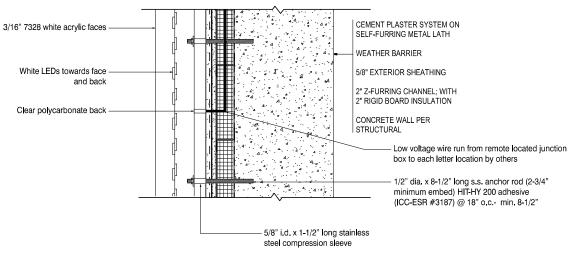

pied or instructed factory. Dimensions and calars may avail factory. Dimensions and calars may avail approximations. Colors shown on this drawing are approximations.

BD: LR / PM: JB / DESIGN: KN DATE: 09/09/20 WO. 2002052.04



WEST ELEVATION A4.35 SCALE: 1/32"= 1'

186.42FT. X 15 X .2= 559.26 ALLOWED AREA OF ALL SIGNS: 150 SQ. FT.





2.0.2.0.C us to m Sign. Factory This drawing and the design, plans, lapats, and accompanying information contained herein are the sale property of Custom Sign Ectany and may not be copied or recreted without the written consent of Custom Sign Factory. Thereasins and calors may vary slightly due to the practical limitations inherent with federation. Calors shown on this drawing or approximations.

BD: LR / PM: JB / DESIGN: KN DATE: 09/09/20 WO. 2002052.04



SIDE SECTION AT ATTACHMENT SCALE: 1-1/2"= 1'



NORTH ELEVATION - A4.32 SCALE: 1/32"= 1'

322.67FT. X 15 X .2= 968.01 ALLOWED AREA OF ALL SIGNS: 150 SQ. FT. 2020 C ustom Sign Factory This drawing and the designs, plans, layouts, and accompanying information contained herein ore the sole property of Custom Sign Factory, and may not be copied or rerected without the written consent of Custom Sign Factory. Dimensions and colors may vary slightly due to the protectic limitations inherent with fedicitation. Colors shown on this drawing are approximations.

WO. 2002052.04

DATE: 09/09/20

CUSTOM SIGN FACTO



SITE PLAN SCALE: NTS

34

2.0.2.0.C ustom Sign Factory This drawing and the deigns, plans, layots, and accompanying information contained herein ore the sole property of Custom Sign Excha