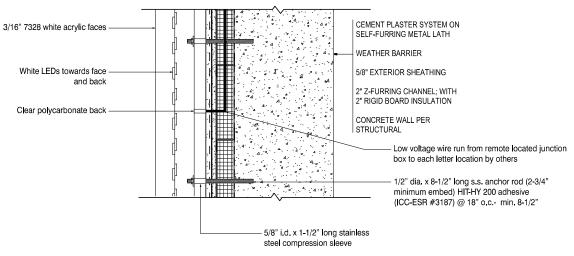

The Planning and Zoning Department is requesting the Commission initiate an amendment to the UNO ordinance to correct an inadvertent change made to the sign regulations in the ordinance.

In November 2019 the City Council approved changes to the UNO ordinance. One of those changes was intended to address signs above the second story of a building. Those signs were required to be cut in or engraved into the structure of the building. If the name of a building were placed on the facade this made it physically difficult to change the name in the future. It was agreed by the stakeholders to remove this requirement.

In making this change to the ordinance a mistake was made and the result is all illuminated signs were prohibited in the UNO area. This is not what was intended or agreed to by the stakeholders. Also, because the UNO sign regulations are also used in TODs and the North Burnet/Gateway Plan this mistake carries over to other areas.