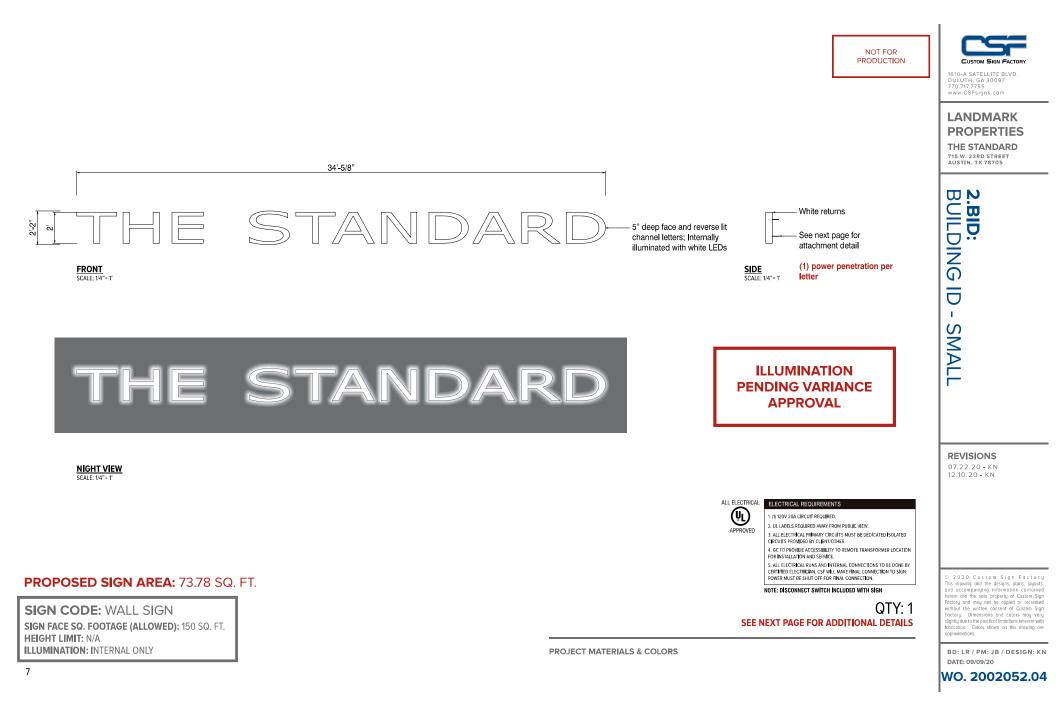

The Planning and Zoning Department is requesting the Commission initiate an amendment to the UNO ordinance to correct an inadvertent change made to the sign regulations in the ordinance.

In November 2019 the City Council approved changes to the UNO ordinance. One of those changes was intended to address signs above the second story of a building. Those signs were required to be cut in or engraved into the structure of the building. If the name of a building were placed on the facade this made it physically difficult to change the name in the future. It was agreed by the stakeholders to remove this requirement.

In making this change to the ordinance a mistake was made and the result is all illuminated signs were prohibited in the UNO area. This is not what was intended or agreed to by the stakeholders. Also, because the UNO sign regulations are also used in TODs and the North Burnet/Gateway Plan this mistake carries over to other areas.