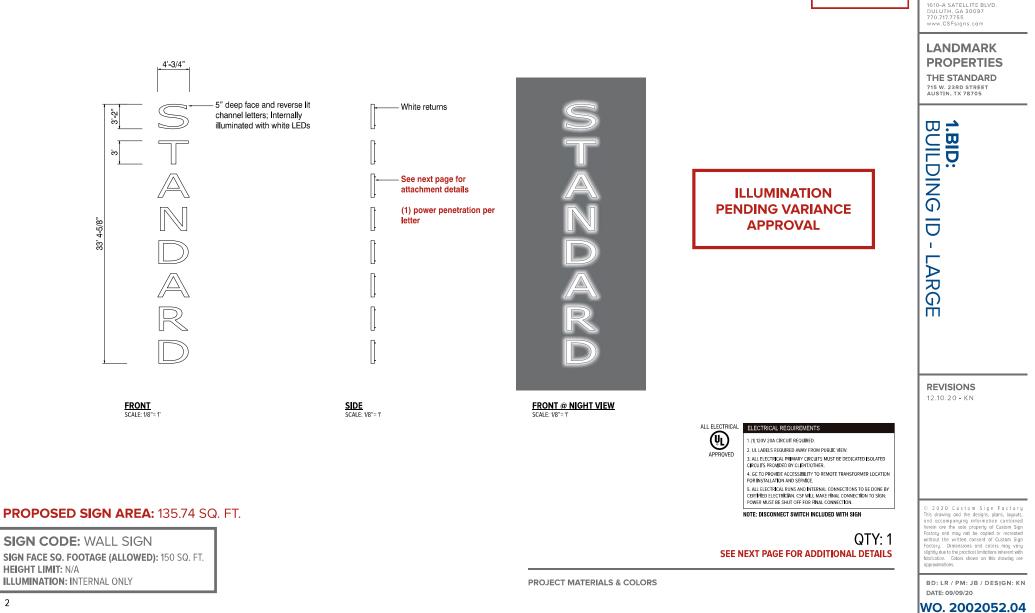

The Planning and Zoning Department is requesting the Commission initiate an amendment to the UNO ordinance to correct an inadvertent change made to the sign regulations in the ordinance.

In November 2019 the City Council approved changes to the UNO ordinance. One of those changes was intended to address signs above the second story of a building. Those signs were required to be cut in or engraved into the structure of the building. If the name of a building were placed on the facade this made it physically difficult to change the name in the future. It was agreed by the stakeholders to remove this requirement.

In making this change to the ordinance a mistake was made and the result is all illuminated signs were prohibited in the UNO area. This is not what was intended or agreed to by the stakeholders. Also, because the UNO sign regulations are also used in TODs and the North Burnet/Gateway Plan this mistake carries over to other areas.