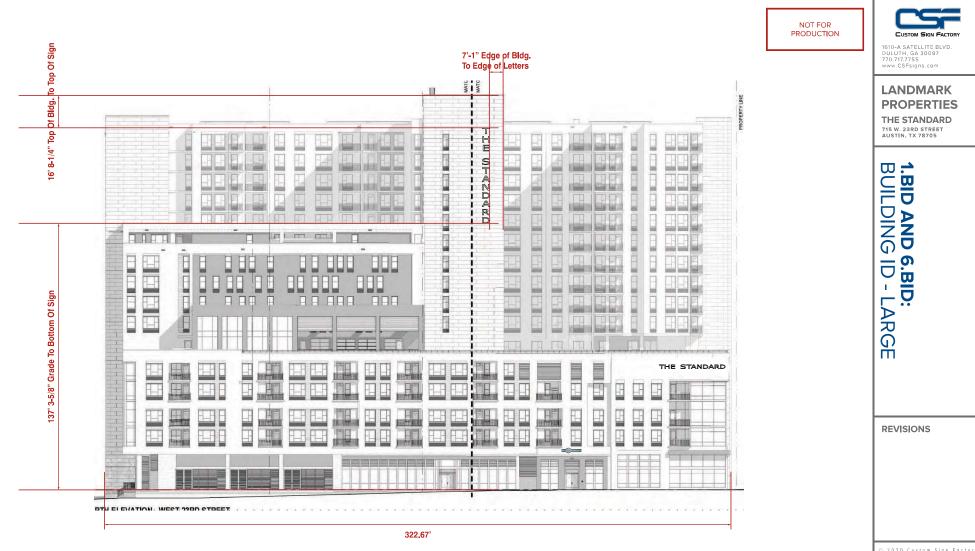

s may avail factory. Dimensions and calars may avail approximations. Colors shown on this drawing are approximations.

BD: LR / PM: JB / DESIGN: KN DATE: 09/09/20 WO. 2002052.04



WEST ELEVATION A4.35 SCALE: 1/32"= 1'

186.42FT. X 15 X .2= 559.26 ALLOWED AREA OF ALL SIGNS: 150 SQ. FT.





2.0.2.0.C us to m Sign. Factory This drawing and the design, plans, lapats, and accompanying information contained herein are the sale property of Custom Sign Ectany and may not be copied or recreted without the written consent of Custom Sign Factory. Thereasins and calors may vary slightly due to the practical limitations inherent with federation. Calors shown on this drawing or approximations.

BD: LR / PM: JB / DESIGN: KN DATE: 09/09/20 WO. 2002052.04



SIDE SECTION AT ATTACHMENT SCALE: 1-1/2"= 1'



NORTH ELEVATION - A4.32 SCALE: 1/32"= 1'

322.67FT. X 15 X .2= 968.01 ALLOWED AREA OF ALL SIGNS: 150 SQ. FT. 2020 C ustom Sign Factory This drawing and the designs, plans, layouts, and accompanying information contained herein ore the sole property of Custom Sign Factory, and may not be copied or rerected without the written consent of Custom Sign Factory. Dimensions and colors may vary slightly due to the protectic limitations inherent with fedicitation. Colors shown on this drawing are approximations.

WO. 2002052.04

DATE: 09/09/20

CUSTOM SIGN FACTO



SITE PLAN SCALE: NTS

34

2.0.2.0.C ustom Sign Factory This drawing and the deigns, plans, layots, and accompanying information contained herein ore the sole property of Custom Sign Exchang and may not be copied or recreteded without t