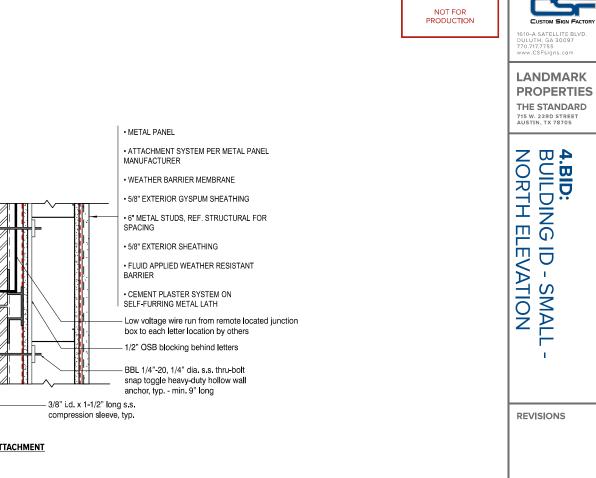

OM SIGN FACTO 1610-A SATELLITE BLVD. DULUTH, GA 30097 770.717.7755 www.CSFsigns.com

LANDMARK

715 W. 23RD STREET AUSTIN, TX 78705

3.BID: BUILDING

D

1

EASING

REVISIONS

07.23.20 - KN

PROPERTIES THE STANDARD



NORTH ELEVATION - A4.32 SCALE: 1/32"= 1'

322.67FT. X 15 X .2= 968.01 ALLOWED AREA OF ALL SIGNS: 150 SQ. FT.

18

2.0.2.0.C ustom Sign Factory This drawing and the designs, plans, layouts, and accompanying information contained herein ore the sole property of Custom Sign Exchange and multiple control or recreted without the written consent of Custom Sign Factory. Directions and control or the sole factory and the procisions and colors may vary slightly due to the procision since on this drawing are approximations.

BD: LR / PM: JB / DESIGN: KN DATE: 09/09/20

WO. 2002052.04





3/16" 7328 white acrylic faces White LEDs towards face and back Clear polycarbonate back Clear polycarbonate back BBL 1/4"-20, 1/4 snap toggle hea anchor, typ. - mi 3/8" i.d. x 1-1/2" long s.s. compression sleeve, typ.

SIDE SECTION AT ATTACHMENT

SCALE: 1-1/2"= 1'

2.0.2.0.C us to m Sign. Factory This drawing and the design, plans, lapats, and accompanying information contained herein are the sale property of Custom Sign Ectany and may not be copied or recreted without the written consent of Custom Sign Factory. Thereasins and calors may vary slightly due to the practical limitations inherent with federation. Calors shown on this drawing or approximations.

BD: LR / PM: JB / DESIGN: KN DATE: 09/09/20 WO. 2002052.04



NORTH ELEVATION - A4.32 SCALE: 1/32"= 1'

322.67FT. X 15 X .2= 968.01