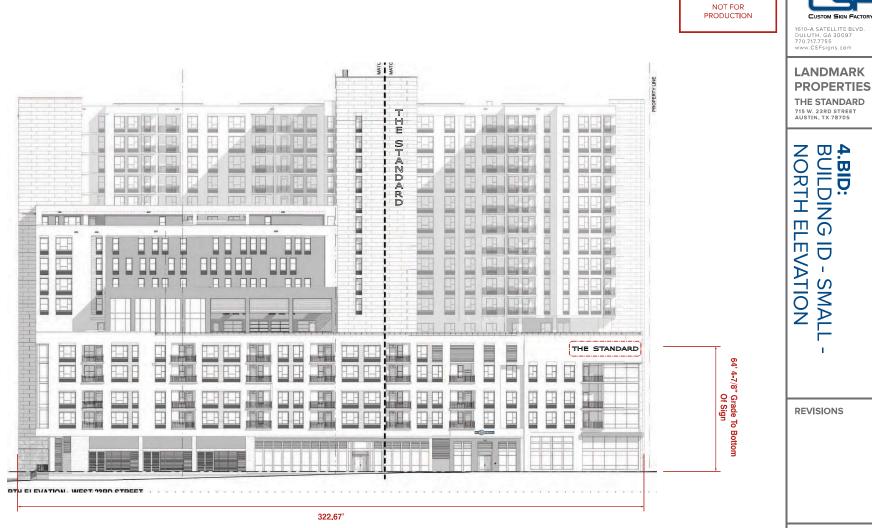

tions.

BD: LR / PM: JB / DESIGN: KN DATE: 09/09/20

WO. 2002052.04





3/16" 7328 white acrylic faces White LEDs towards face and back Clear polycarbonate back Clear polycarbonate back BBL 1/4"-20, 1/4 snap toggle hea anchor, typ. - mi 3/8" i.d. x 1-1/2" long s.s. compression sleeve, typ.

SIDE SECTION AT ATTACHMENT

SCALE: 1-1/2"= 1'

2.0.2.0.C us to m Sign. Factory This drawing and the design, plans, lapats, and accompanying information contained herein are the sale property of Custom Sign Ectany and may not be copied or recreted without the written consent of Custom Sign Factory. Thereasins and calors may vary slightly due to the practical limitations inherent with federation. Calors shown on this drawing or approximations.

BD: LR / PM: JB / DESIGN: KN DATE: 09/09/20 WO. 2002052.04



NORTH ELEVATION - A4.32 SCALE: 1/32"= 1'

322.67FT. X 15 X .2= 968.01 ALLOWED AREA OF ALL SIGNS: 150 SQ. FT. ACTUAL AREA OF ALL SIGNS ON NORTH ELEVATION: 197.66 2020 Custom Sign Factory This drawing and the designs, plans, layouts, and accompanying information contained herein are the sole property of custom Sign Factory and may not be copied or recreted without the written consent of custom Sign Factory. Dimensions and colors may vary lightly due to be protocial limitodins inherent with febrication. Colors shown on this drawing are approximations.

BD: LR / PM: JB / DESIGN: KN DATE: 09/09/20 WO. 2002052.04



WO. 2002052.04



© 2020 Custom Sign Factory This drawing and the designs, plans, layouts, and accompanying information contained herein ore the sole property of Custom Sign Factor