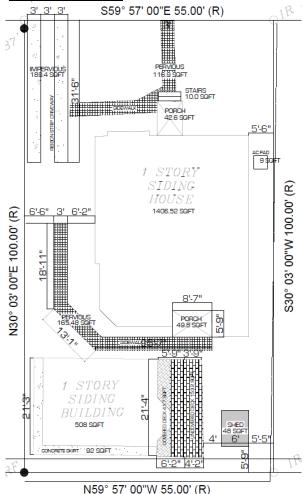

- Sewer Line Repair This repair was completed and inspected in June 2017 (2016-016025 PP).
- Curb Cut for Circular Driveway This was a pre-existing condition to the owner purchasing the home and will be filled in during the "landscaping remodel" of the property when the circular driveway is removed.
- Impervious and Building Coverage Owner will reduce the impervious coverage within the limitations set by Austin Code. Key changes include removing several concrete pads, removing the circular driveway, making the walkways pervious, and reducing the area of the accessory structure's covered deck. See proposed site plan below:

### **Proposed Site Plan**

|                        | Imp Cov | Building Cov |
|------------------------|---------|--------------|
| Percentage of Lot Size | 44.97%  | 38.12%       |
| Allowable Pecentage    | 45.00%  | 40.00%       |