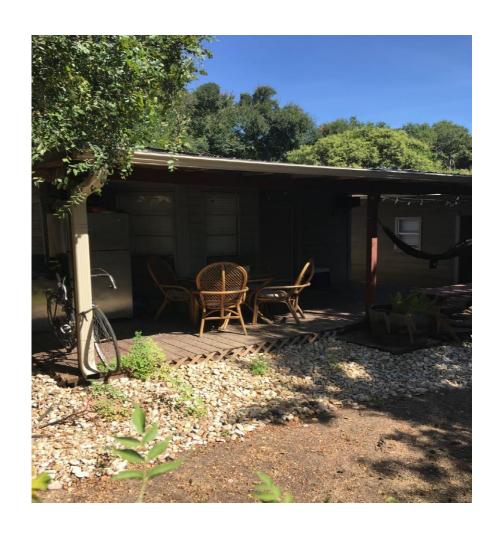

212.012 of the Texas Local Government Code, on January 1, 1995, as evidenced by service on . The parcel meets the requirements of the Land Development Code for readway frontage and is located on an existing street for roadway frontage and is located on an existing street.

Additional Notes/Conditions: NONE

This determination of the status of the property is based on the application of Chapter 212, Municipal Regulation of Subdivisions and Property Development, Texas Local Government Code; and the City of Austin Land Development Code, Chapter 25-4, Subdivision. Recognition hereby does not imply approval of any other portion of the City Code or any other regulation.

SARA GROVES / | pirector (or representative) watershed Protections & Development Review

### PHOTOS OF ACCESSORY STRUCTURE





### PERMIT HISTORY

Permit history suggests that the structure was likely converted over 30 years ago in 1990.

| Harro | ol B. Caffey  | 2003 Ar | pdale S | tre |
|-------|---------------|---------|---------|-----|
| 259   | West 55'of 16 | 8       | -       | _   |
|       | Inwood Hills  |         |         |     |
|       | Frame garage. |         |         | •   |
|       | 46378 10-5-50 | \$      | 350.00  |     |
|       | Owner         |         |         |     |
|       |               |         |         | -   |
|       |               |         |         |     |
|       |               |         |         |     |
|       |               |         |         |     |



## MECHANICAL PERMIT

| PERMIT NO: 199                                  | 0-002920-MP