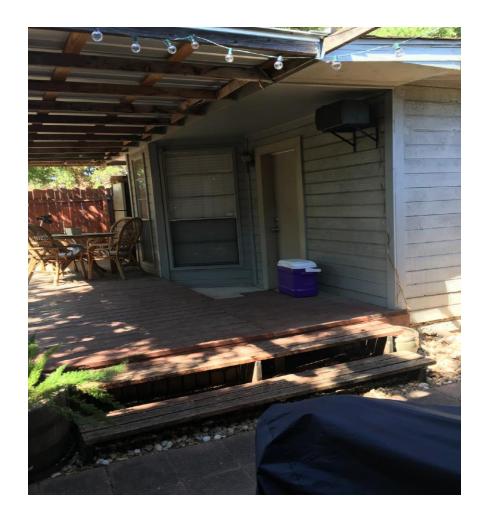

or Circular Driveway This was a pre-existing condition to the owner purchasing the home and will be filled in during the "landscaping remodel" of the property when the circular driveway is removed.
- Impervious and Building Coverage Owner will reduce the impervious coverage within the limitations set by Austin Code. Key changes include removing several concrete pads, removing the circular driveway, making the walkways pervious, and reducing the area of the accessory structure's covered deck. See proposed site plan below:

### **Proposed Site Plan**



|                        | Imp Cov | Building Cov |
|------------------------|---------|--------------|
| Percentage of Lot Size | 44.97%  | 38.12%       |
| Allowable Pecentage    | 45.00%  | 40.00%       |

# PHOTOS OF ACCESSORY STRUCTURE





# **BOA GENERAL REVIEW COVERSHEET**

**CASE:** C15-2021-0067 **BOA DATE:** July 12<sup>th</sup>, 2021

**ADDRESS**: 2003 Arpdale St **COUNCIL DISTRICT**: 5

OWNER: Scott Jacobs AGENT: N/A

**ZONING:** SF-3

**LEGAL DESCRIPTION:** W 55FT OF LOT 16 BLK 8 RABB INWOOD HILLS

**VARIANCE REQUEST:** decrease the minimum lot size requirement from 5,750 square feet (required) to

5,500 square feet

**SUMMARY:** maintain an existing Residence and Accessory Structure

**ISSUES:** most properties in this subdivision were platted in the 40's or 50's

|       | ZONING | LAND USES                 |
|-------|--------|---------------------------|
| Site  | SF-3   | Single-Family Residential |
| North | SF-3   | Single-Family Residential |
| South | LO     | Limited Office            |
| East  | SF-3