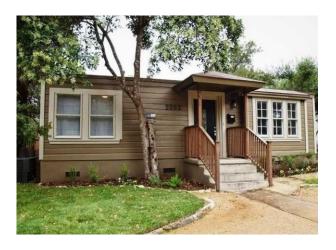

**OWNER/APPLICANT: Scott Jacobs** 

**ADDRESS: 2003 ARPDALE ST** 

**VARIANCE REQUESTED:** The applicant is requesting a variance(s) from the Land Development Code, Section 25-2-492 (D) (*Site Development Regulations*) to decrease the minimum lot size requirement from 5,750 square feet (required) to 5,500 square feet (requested) in order to maintain an existing Residence and Accessory Structure in a "SF-3", Single-Family Residence zoning district.

# **ADVANCED PACKET**

PREPARED BY OWNER/APPLICANT: SCOTT JACOBS

2003 ARPDALE ST.

LEGAL DESCRIPTION: WEST 55' OF LOT 16, BLOCK 8 RABB INWOOD HILLS

**ZONING DISTRICT: SF-3** 