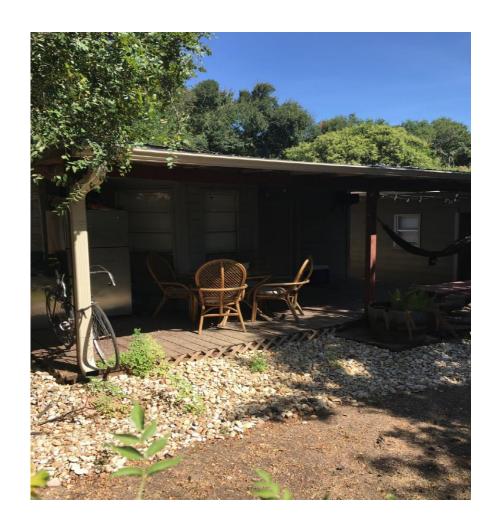

Circular Driveway This was a pre-existing condition to the owner purchasing the home and will be filled in during the "landscaping remodel" of the property when the circular driveway is removed.
- Impervious and Building Coverage Owner will reduce the impervious coverage within the limitations set by Austin Code. Key changes include removing several concrete pads, removing the circular driveway, making the walkways pervious, and reducing the area of the accessory structure's covered deck. See proposed site plan below:

### **Proposed Site Plan**



|                        | Imp Cov | Building Cov |
|------------------------|---------|--------------|
| Percentage of Lot Size | 44.97%  | 38.12%       |
| Allowable Pecentage    | 45.00%  | 40.00%       |

# PHOTOS OF ACCESSORY STRUCTURE





# **BOA GENERAL REVIEW COVERSHEET**

**CASE:** C15-2021-0067 **BOA DATE:** July 12<sup>th</sup>, 2021

**ADDRESS**: 2003 Arpdale St **COUNCIL DISTRICT**: 5

OWNER: Scott Jacobs AGENT: N/A

**ZONING:** SF-3

**LEGAL DESCRIPTION:** W 55FT OF LOT 16 BLK 8 RABB INWOOD HILLS

**VARIANCE REQUEST:** decrease the minimum lot size requirement from 5,750 square feet (required) to

5,500 square feet

**SUMMARY:** maintain an existing Residence and Accessory Structure

**ISSUES:** most properties in this subdivision were platted in the 40's or 50's

|       | ZONING | LAND USES                 |
|-------|--------|---------------------------|
| Site  | SF-3   | Single-Family Residential |
| North | SF-3   | Single-Family Residential |
| South | LO     | Limited Office            |
| East  | SF-3   |