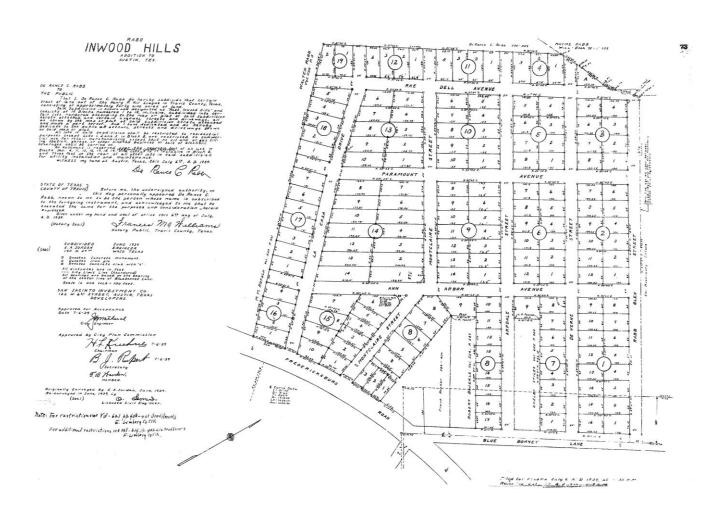

SCALE: 1"-20" LEGENT LOT 1 THOMPSON-WADE BK. 65. PG. 197D N 59'24'54'V 54.93' BUILDING SURVEYOR'S NOTES 30.03.00.E ( ) DENOTES RECORD INFORMATION [1] BUILDING LINE PER VOL. 821, PG. 408 THIS MAP DOES NOT REPLECT BUILDING RECURRENIENTS WHICH MAY BE IMPOSED BY THE LOCAL GOVERNING AUTHORITY OR HOME OWNER'S ASSOCIATION. 8.2 100.00 <u>မှ 12.4</u> ACCORDING TO PIRST AMERICAN TITLE INSURANCE CO.
TITLE COMMITMENT OF \$666704-AU63.
THE WEST 58 FT. OF LDT 18 IS SUBJECT TO THE
BUILDING LINES, ESSIT, RIGHTS AND RESTRICTIONS
AS STATED IN:
BX. 4, PG, 73
VOL. 621, PG, 406 20 200 29.58.53.A REMAINDER OF LOT 1.0 LOT 15 HOUSE W. 55 FT. OF LOT 16 100.43 BLOCK 8 0 POINTS DOES NOT MAKE 25' B.L. per plot, [1] THE DISTANCES BETWEEN LOT LINES AND FENCES (SHOWN HEREON) ARE TO THE CENTER OF THE FENCE. m 0.3 ft 59.57'00'E 55.0 59.57'00'E 55.0 BEARING BASIS 55.00 1/2/07 2003 ARPDALE AVENUE (50' R.O.W.)

LOT No. SECTION CITY

THE WEST 55 FEET OF LOT 16 PHASE TRAVIS COUNTY, TEXAS AUSTIN

Page(s) 73 PLAT RECORDS 2003 ARPOALE AVENUE GINO FUENTES & DELILAH PLIENTES

FWAL CHECK

DATE CO. FIRST AMERICAN

01R33607

TO THE LIENHOLDERS AND/OR OWNERS OF THE PREMISES AND/OR FIRST AMERICAN TITLE INSURANCE COMPANY ADVANTAGE ONE MONTGAGE