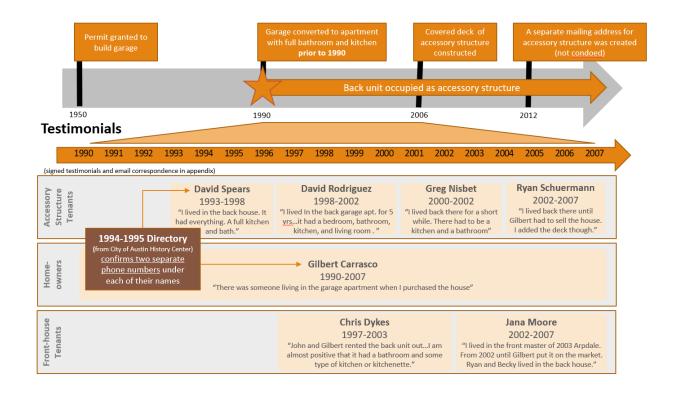

# 1990's - Garage was converted to accessory structure

- Aerial views in GIS (which only go back to 1997) show the converted accessory structure which suggests that it was converted prior to 1997
- There are two separate phone records with different names registered in 1994 which suggests the accessory structure was converted prior to 1994
- Several permits were taken out for 2003 Arpdale in 1990 which suggests that contractors were permitted to work on site suggesting that the conversion happened in 1990
- Testimonials from several past tenants and owners have confirmed the structure has been there for over 30 years.

### CONFIRMS ACCESSORY STRUCTURE OCCUPANCY IN 1990

### Gilbert owned the house from 1990-2007

I bought the house at 2003 Arpdale as a foreclosure in 1990. The garage apartment had a functioning bath and small kitchen. I can't remember the name of the person who stayed at the garage apartment.

### CONFIRMS ACCESSORY STRUCTURE OCCUPANCY IN 1993

White pages suggest David lived at 2003 Arpdale from 1993 to 1998.

04-18-17 Howdy Scott, I did indeed reside in the garage residence at 2003 Arpdale, in Austin, TX, during the early The garage unit, which was an efficiency unit, had a small kitchen and a fully functional bathroom. My brother, his new wife, and their first child resided in the house next door on the western side. The main house was occupied by the two owners, Gilbert and John. At the time of my residence they also had a roommate named Donnie, who later died at an AIDS Hospice, newly opened in East Austin. While I helped as a volunteer, to construct the facility, I do not know the address. Sincerely, David W. Spears

#### CONFIRMS ACCESSORY STRUCTURE OCCUPANCY IN 1997

White pages suggest Chris lived at 2003 Arpdale from 1997 to 2003.

From: Chris Dykes [mailto:chrisdykes@ Sent: Tuesday, April 18, 2017 11:09 AM To: Jacobs, Scott <<u>Scott.Jacobs@yale.edu</u>> Subject: Re: Looking for info regarding 2003 Arpdale St

Hi Scott,

I can tell you that when I lived there the owners, John and Gilbert, rented the back unit out. That is, a paying tenant actually lived there. I am almost positive that it had a bathroom and some type of kitchen or kitchenette. I hope that helps. Feel free to reply with any more questions.

### CONFIRMS ACCESSORY STRUCTURE OCCUPANCY IN 1998

White pages suggest David lived at 2003 Arpdale from 1998 to 2006.

From: David G Rodriguez < Sent: Tuesday, April 18, 2017 8:24:56 PM
To: Jacobs, Scott
Subject: Re: Looking for info regarding 2003 Arpdale St

Hi Scott, yes I lived In the back garage apt. for 5 yrs.. During those 5 yrs it had a bedroon. Bathroom ,kitchen,and living room . I anytime day it was about 524 sq.ft. I can't remember off hand the dates of the five yrs. But will do some research a d come up with the exact dates of my life in there. Thank you, David Rodriguez

### CONFIRMS ACCESSORY STRUCTURE OCCUPANCY IN 2000

White pages suggest David lived at 2003 Arpdale from 2000 to 2002.

From: gregni < gregni > Sent: Tuesday, April 18, 2017 6:28:05 AM
To: Jacobs, Scott
Subject: Re: Looking for info regarding 2003 Arpdale St

HELLO SCOTT...

..THE BACK HOUSE WAS OCCUPIED DURING THE FEW YEARS THAT I LIVED IN THE MAIN HOUSE...GILBERT HAD AT SOME POINT TURNED WHAT ONCE WAS A GARAGE INTO A GUEST HOUSE FOR THE PURPOSE OF RENTING FOR ADDITIONAL INCOME..

I WAS IN THE GUESTHOUSE JUST ONE SHORT TIME, BUT I THINK THERE WAS PROBABLY A KITCHEN AND A BATHROOM...THERE HAD TO BE...

I HOPE THIS INFO HELPS YOU OUT...

**GREG NISBET** 

#### CONFIRMS ACCESSORY STRUCTURE OCCUPANCY IN 2002

To whom it may concern,

I attest that I resided in the back garage apartment located at 2003 <a href="https://docs.py.ncb/4/2002">https://docs.py.ncb/4/2002</a> until February of 2007. Upon moving into said property, the garage apartment was furnished with a full kitchen, full bathroom, bedroom, and living space (see photos). There was a small wood deck attached to the front. In addition, there was a driveway extending from the curb to the garage apartment and a circular driveway located in the front of the property where I would park my two vehicles (see photos).

### CONFIRMS ACCESSORY STRUCTURE OCCUPANCY IN 2002

Since Gilbert sold the house in 2007, Jana lived at 2003 Arpdale from 2002 to 2007.

From: jana moore [mailto:iamjanalynmoore2

Sent: Tuesday, April 18, 2017 2:15 PM
To: Jacobs, Scott <Scott.Jacobs@yale.edu>

Subject: Re: Looking for info regarding 2003 Arpdale St

Hi there Scott.

I lived in the front master of 2003 Arpdale. From 2002 until Gilbert put it on the market. Ryan and Becky lived in the back house. We had epic parties in that back yard. Lots of bands played on that stage and on the roof of the main house. Lots of memories of that fun house.