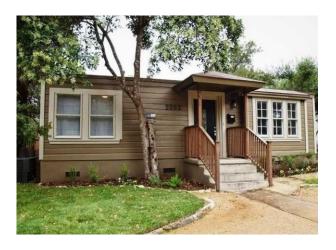

- Sewer Line Repair This repair was completed and inspected in June 2017 (2016-016025 PP).
- Curb Cut for Circular Driveway This was a pre-existing condition to the owner purchasing the home and will be filled in during the "landscaping remodel" of the property when the circular driveway is removed.
- Impervious and Building Coverage Owner will reduce the impervious coverage within the limitations set by Austin Code. Key changes include removing several concrete pads, removing the circular driveway, making the walkways pervious, and reducing the area of the accessory structure's covered deck. See proposed site plan below:

### **Proposed Site Plan**

|                        | Imp Cov | Building Cov |
|------------------------|---------|--------------|
| Percentage of Lot Size | 44.97%  | 38.12%       |
| Allowable Pecentage    | 45.00%  | 40.00%       |