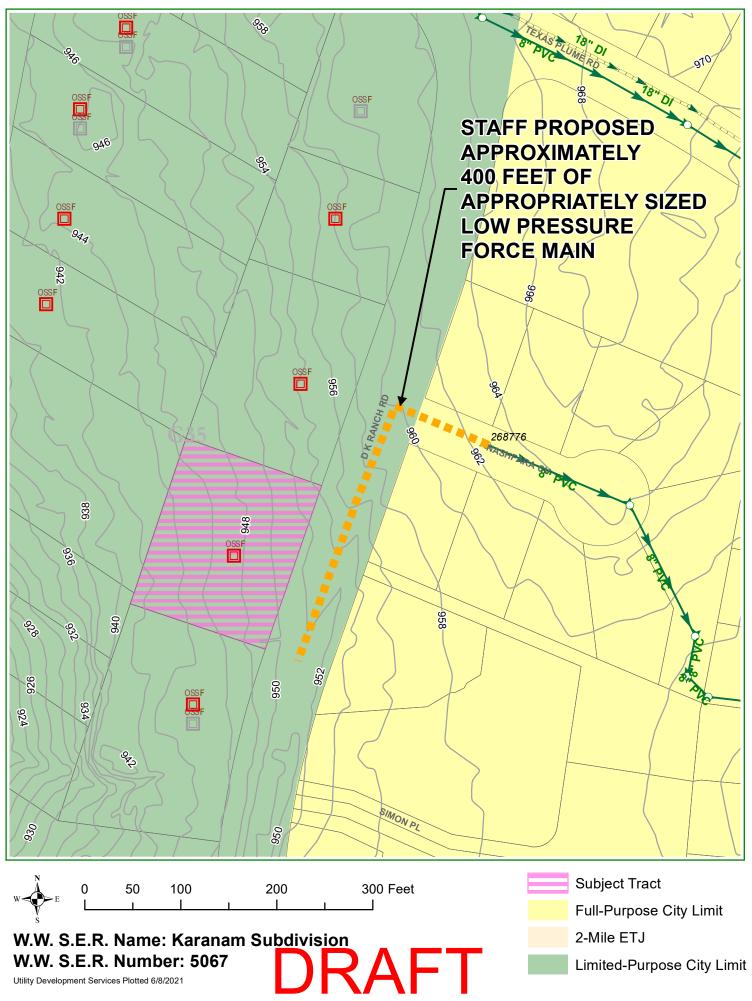

#### Wastewater:

The SER proposes that the applicant construct approximately 400 feet of appropriately sized low pressure force main from the existing 8-inch gravity wastewater main located in Nashfara Cove, and extend west along Nashfara Cove, and then south along D K Ranch Road to the subject tract, as approximately shown on the attached map.

# WATER AND WASTEWATER SERVICE EXTENSION REQUEST FOR CONSIDERATION

| Name: Karanam Subdivision                                                                                                                                                                                                                                                                                                                                                                                                                                                                                                                                                                                                                                                                                                                                                                                                                                                                                                                                                                                                                                                                                                                                                                                                                                                                                                                                                                                                                                                                                                                                                                                                                                                                                                                                                                                                                                                                                                                                                                                                                                                                                                                         |                                      |                         | Service Requested: Wastewater |  |  |  |
|---------------------------------------------------------------------------------------------------------------------------------------------------------------------------------------------------------------------------------------------------------------------------------------------------------------------------------------------------------------------------------------------------------------------------------------------------------------------------------------------------------------------------------------------------------------------------------------------------------------------------------------------------------------------------------------------------------------------------------------------------------------------------------------------------------------------------------------------------------------------------------------------------------------------------------------------------------------------------------------------------------------------------------------------------------------------------------------------------------------------------------------------------------------------------------------------------------------------------------------------------------------------------------------------------------------------------------------------------------------------------------------------------------------------------------------------------------------------------------------------------------------------------------------------------------------------------------------------------------------------------------------------------------------------------------------------------------------------------------------------------------------------------------------------------------------------------------------------------------------------------------------------------------------------------------------------------------------------------------------------------------------------------------------------------------------------------------------------------------------------------------------------------|--------------------------------------|-------------------------|-------------------------------|--|--|--|
| SER-5067                                                                                                                                                                                                                                                                                                                                                                                                                                                                                                                                                                                                                                                                                                                                                                                                                                                                                                                                                                                                                                                                                                                                                                                                                                                                                                                                                                                                                                                                                                                                                                                                                                                                                                                                                                                                                                                                                                                                                                                                                                                                                                                                          | Hansen Service Request Nu            | umber 914497            | Date Received: 02/26/2021     |  |  |  |
| Location: 10802 D K RANCH RD AUSTIN TX 78759 Karanam Subdivision                                                                                                                                                                                                                                                                                                                                                                                                                                                                                                                                                                                                                                                                                                                                                                                                                                                                                                                                                                                                                                                                                                                                                                                                                                                                                                                                                                                                                                                                                                                                                                                                                                                                                                                                                                                                                                                                                                                                                                                                                                                                                  |                                      |                         |                               |  |  |  |
| Acres: 0.62                                                                                                                                                                                                                                                                                                                                                                                                                                                                                                                                                                                                                                                                                                                                                                                                                                                                                                                                                                                                                                                                                                                                                                                                                                                                                                                                                                                                                                                                                                                                                                                                                                                                                                                                                                                                                                                                                                                                                                                                                                                                                                                                       | Land Use: SINGLE FAM                 | ILY                     | LUE: 2                        |  |  |  |
| Alt. Utility Service or S.E.R. Number: City of Austin water service available                                                                                                                                                                                                                                                                                                                                                                                                                                                                                                                                                                                                                                                                                                                                                                                                                                                                                                                                                                                                                                                                                                                                                                                                                                                                                                                                                                                                                                                                                                                                                                                                                                                                                                                                                                                                                                                                                                                                                                                                                                                                     |                                      |                         |                               |  |  |  |
| Quad(s): G35                                                                                                                                                                                                                                                                                                                                                                                                                                                                                                                                                                                                                                                                                                                                                                                                                                                                                                                                                                                                                                                                                                                                                                                                                                                                                                                                                                                                                                                                                                                                                                                                                                                                                                                                                                                                                                                                                                                                                                                                                                                                                                                                      | Reclaimed Pressure Zone: N/A DDZ: NO |                         |                               |  |  |  |
| Drainage Basin: BULL                                                                                                                                                                                                                                                                                                                                                                                                                                                                                                                                                                                                                                                                                                                                                                                                                                                                                                                                                                                                                                                                                                                                                                                                                                                                                                                                                                                                                                                                                                                                                                                                                                                                                                                                                                                                                                                                                                                                                                                                                                                                                                                              | Pressure Zone: NORTHW                | YEST B                  | DWPZ: YES                     |  |  |  |
| Flow (Estimated Peak Wet Weather):                                                                                                                                                                                                                                                                                                                                                                                                                                                                                                                                                                                                                                                                                                                                                                                                                                                                                                                                                                                                                                                                                                                                                                                                                                                                                                                                                                                                                                                                                                                                                                                                                                                                                                                                                                                                                                                                                                                                                                                                                                                                                                                | 2 GPM                                |                         |                               |  |  |  |
| Cost Participation: \$0.00                                                                                                                                                                                                                                                                                                                                                                                                                                                                                                                                                                                                                                                                                                                                                                                                                                                                                                                                                                                                                                                                                                                                                                                                                                                                                                                                                                                                                                                                                                                                                                                                                                                                                                                                                                                                                                                                                                                                                                                                                                                                                                                        | 9                                    | % Within City Limits: 0 | % Within Limited Purpose: 100 |  |  |  |
| Description of Improvements:         Applicant shall construct approximately 400 feet of appropriately sized low pressure force main from the existing 8-inch gravity wastewater main (Project No. 2015-0656; MH #268776) located in Nashfara Cv, and extend west along Nashfara Cv, and then south along DK Ranch Rd. to the subject tract, as approximately shown on the attached map.         NOTES: 1) Wastewater flow based on engineering calculations received from I.T. Gonzalez, P.E. of I.T. Gonzalez Engineers on 2/26/2021.         2) Private pumping systems will be required for each proposed lot within the subject tract connecting to the proposed low pressure force main. Private pumping systems within the subject tract shall be owned, operated, and maintained by the property owner.                                                                                                                                                                                                                                                                                                                                                                                                                                                                                                                                                                                                                                                                                                                                                                                                                                                                                                                                                                                                                                                                                                                                                                                                                                                                                                                                   |                                      |                         |                               |  |  |  |
| <ul> <li>Approval of this Service Extension Request is subject to completion and acceptance of the improvements described above and the conditions set forth below:</li> <li>1) Construction of all Service Extensions is subject to all environmental and planning ordinances.</li> <li>2) Service Extensions are subject to the guidelines established in the Land Development Code, Chapter 25-9, Water and Wastewater Utility Service.</li> <li>3) An approved Service Extension is not a reservation of capacity in the system, but is an acknowledgment of the intent to serve. Available capacity shall be confirmed at the time a development application is submitted.</li> <li>4) The level of service approved by this document does not imply commitment for land use.</li> <li>5) Public utility mains must meet City of Austin Design and Construction Criteria and must be approved by Austin Water Engineering Review.</li> <li>6) All onsite wastewater collection system components will be owned, operated, and maintained by the property owner.</li> <li>7) An engineering report detailing the proposed low-pressure wastewater improvements shall be submitted to Austin Water Facility Engineering.</li> <li>8) Applicant must adhere to City of Austin/Texas Commission on Environmental Quality design guidelines for any alternative wastewater collection system used.</li> <li>9) Proposed public wastewater improvements must be placed in the public right-of-way or approved utility easements. Utility easements must be approved by Austin Water Engineering Review and must be in place prior to construction plan approval.</li> <li>11) The approved Service Extension will automatically expire 180 days after date of approval unless a development application has been accepted by the Development Services Department. The Service Extension expires on the date the development expires, or if approved, on the date the development application approval expires.</li> <li>12) Approval by the City Council will be required per Chapter § 25-9-35 of the Land Development Code.<!--</td--></li></ul> |                                      |                         |                               |  |  |  |