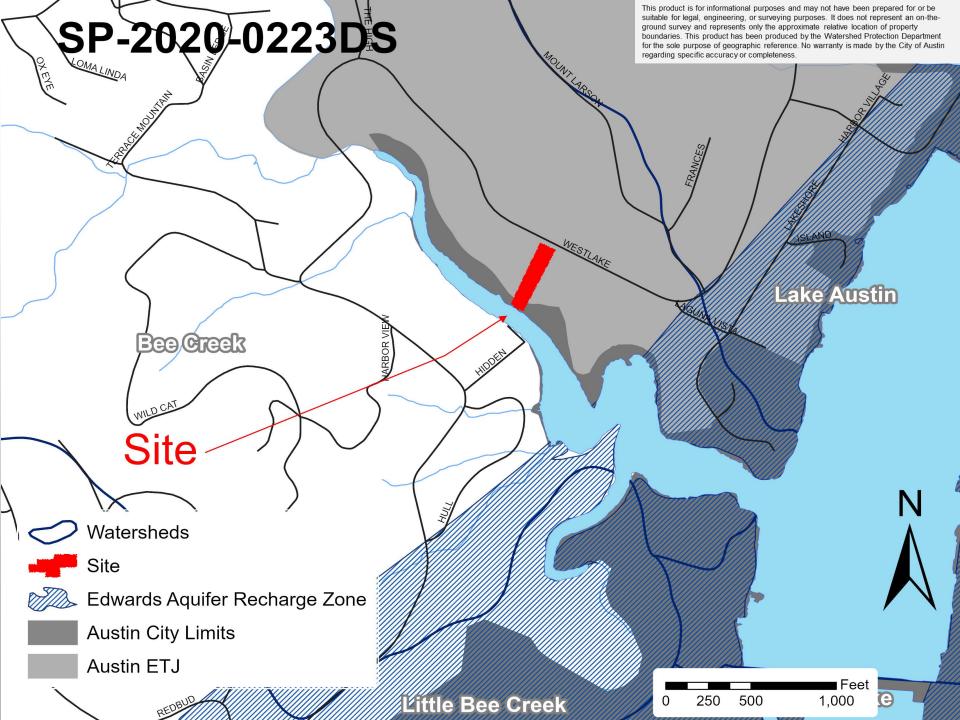

# PROPERTY DATA

- BEE CREEK WATERSHED
- WATER SUPPLY RURAL CLASSIFICATION
- CANYON RIMROCK CRITICAL
   ENVIRONMENTAL FEATURE ON SITE
- COUNCIL DISTRICT 10

#### **BACKGROUND**

- BOAT DOCK ON LAKE AUSTIN (BEE CREEK)
- DOWNSLOPE FROM CANYON RIMROCK
- UPDATING OLD BOAT DOCK