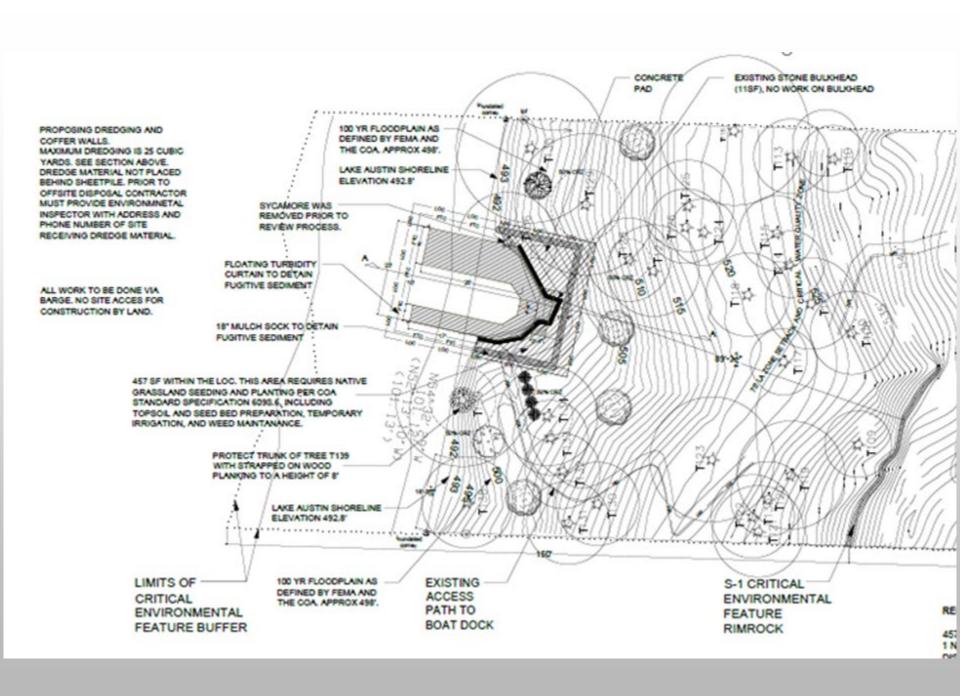

#### VARIANCE REQUEST

REQUEST TO VARY FROM LDC 25-8-281(C)(2)(B) TO ALLOW CONSTRUCTION WITHIN A CRITICAL ENVIRONMENTAL FEATURE (CEF) BUFFER.

- Dock construction is proposed at bottom of slope, with Limits of Construction (orange) as far from Rimrock CEF (purple) as is feasible.
- No new shoreline access is proposed between house and new dock.

## VARIANCE RECOMMENDATION

FINDING OF FACTS HAVE BEEN MET.

STAFF RECOMMENDS THE APPROVAL OF THIS VARIANCE WITH THE CONDITION THAT ALL CONSTRUCTION BE COMPLETED BY BARGE.