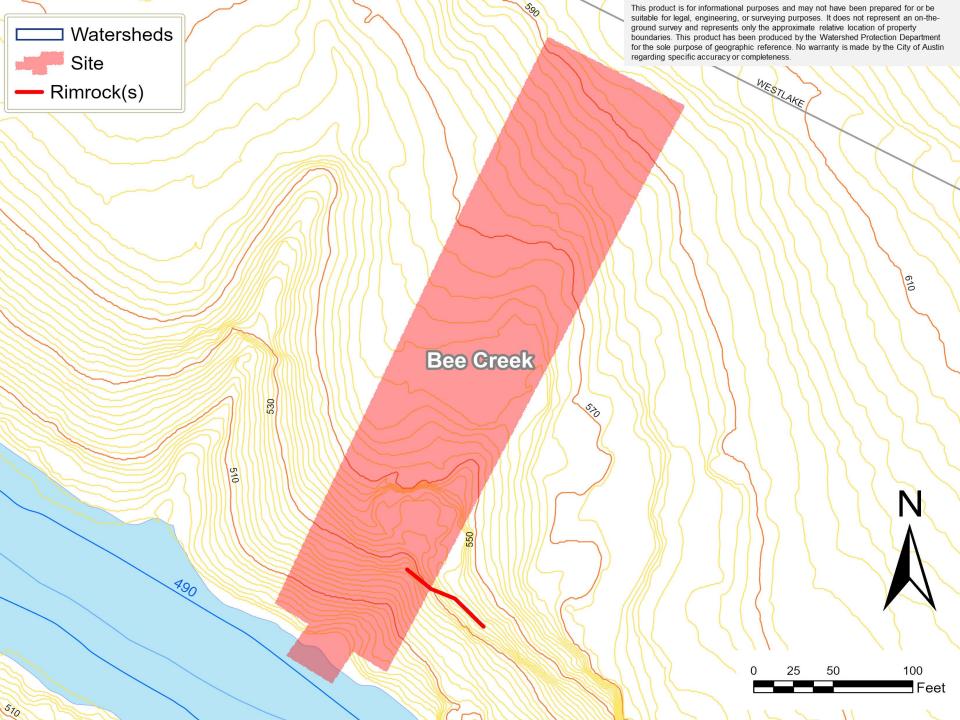

# PROPERTY DATA

- BEE CREEK WATERSHED
- WATER SUPPLY RURAL CLASSIFICATION
- CANYON RIMROCK CRITICAL
   ENVIRONMENTAL FEATURE ON SITE
- COUNCIL DISTRICT 10

#### **BACKGROUND**

- BOAT DOCK ON LAKE AUSTIN (BEE CREEK)
- DOWNSLOPE FROM CANYON RIMROCK
- UPDATING OLD BOAT DOCK

#### VARIANCE REQUEST

REQUEST TO VARY FROM LDC 25-8-281(C)(2)(B) TO ALLOW CONSTRUCTION WITHIN A CRITICAL ENVIRONMENTAL FEATURE (CEF) BUFFER.

- Dock construction is proposed at bottom of slope, with Limits of Construction (orange) as far from Rimrock CEF (purple) as is feasible.
- No new shoreline access is proposed between house and new dock.