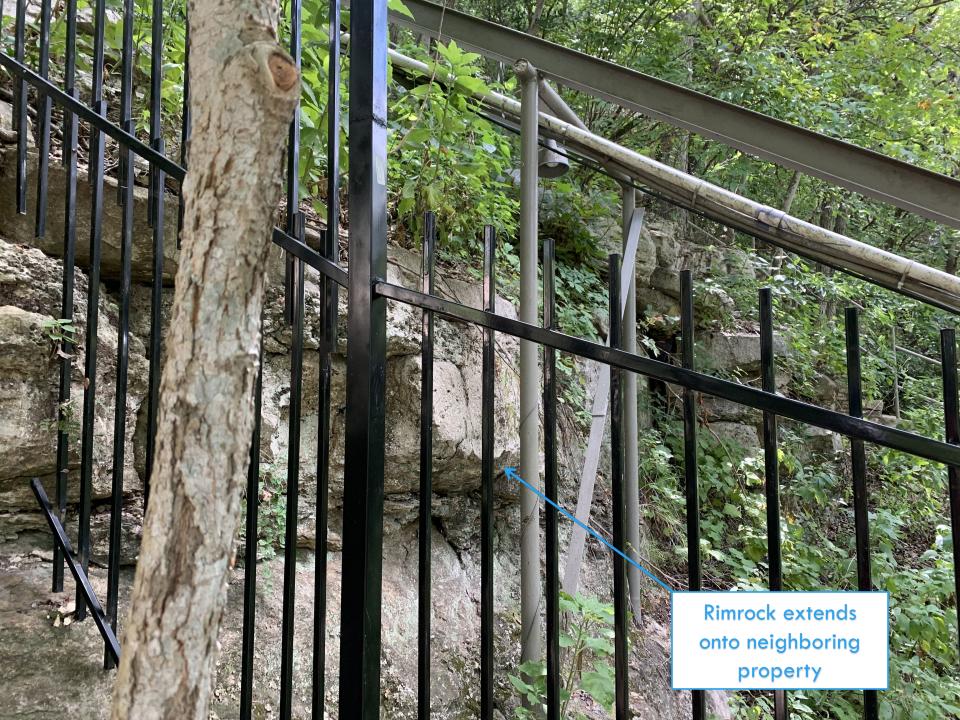

# PROPERTY DATA

- BEE CREEK WATERSHED
- WATER SUPPLY RURAL CLASSIFICATION
- CANYON RIMROCK CRITICAL
   ENVIRONMENTAL FEATURE ON SITE
- COUNCIL DISTRICT 10

#### **BACKGROUND**

- BOAT DOCK ON LAKE AUSTIN (BEE CREEK)
- DOWNSLOPE FROM CANYON RIMROCK
- UPDATING OLD BOAT DOCK