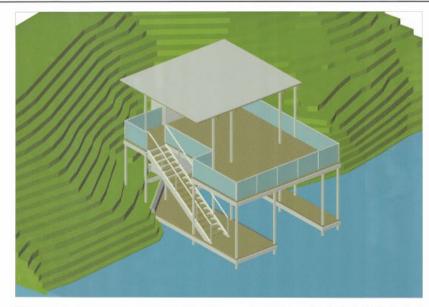

#### **BACKGROUND**

- BOAT DOCK ON LAKE AUSTIN (BEE CREEK)
- DOWNSLOPE FROM CANYON RIMROCK
- UPDATING OLD BOAT DOCK