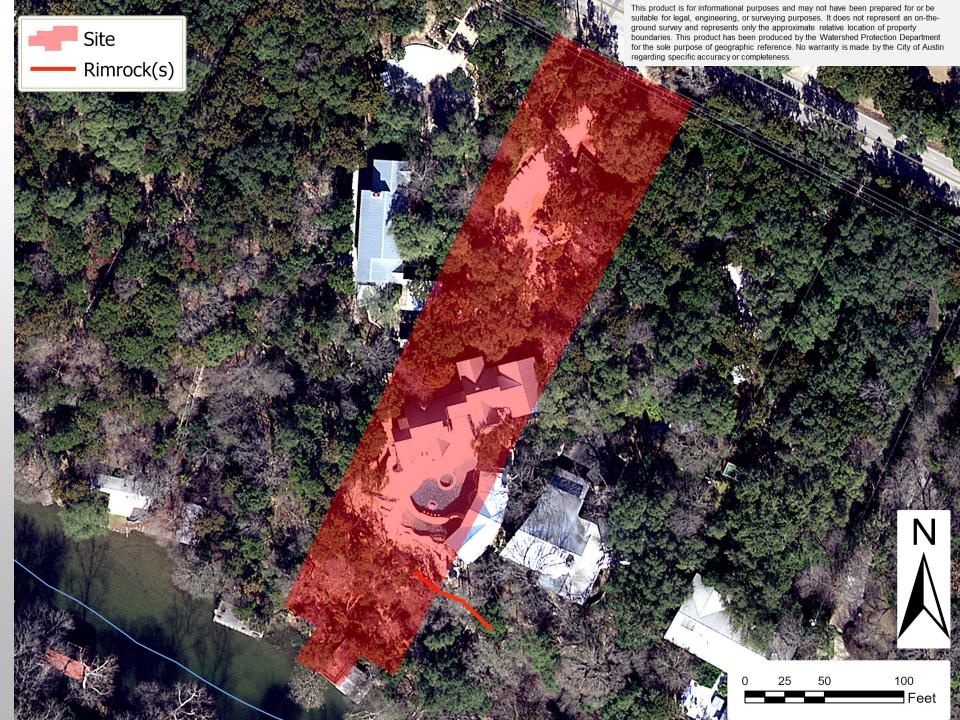

# PROPERTY DATA

- BEE CREEK WATERSHED
- WATER SUPPLY RURAL CLASSIFICATION
- CANYON RIMROCK CRITICAL
   ENVIRONMENTAL FEATURE ON SITE
- COUNCIL DISTRICT 10

#### **BACKGROUND**

- BOAT DOCK ON LAKE AUSTIN (BEE CREEK)
- DOWNSLOPE FROM CANYON RIMROCK
- UPDATING OLD BOAT DOCK

#### VARIANCE REQUEST

REQUEST TO VARY FROM LDC 25-8-281(C)(2)(B) TO ALLOW CONSTRUCTION WITHIN A CRITICAL ENVIRONMENTAL FEATURE (CEF) BUFFER.

- Dock construction is proposed at bottom of slope, with Limits of Construction (orange) as far from Rimrock CEF (purple) as is feasible.
- No new shoreline access is proposed between house and new dock.