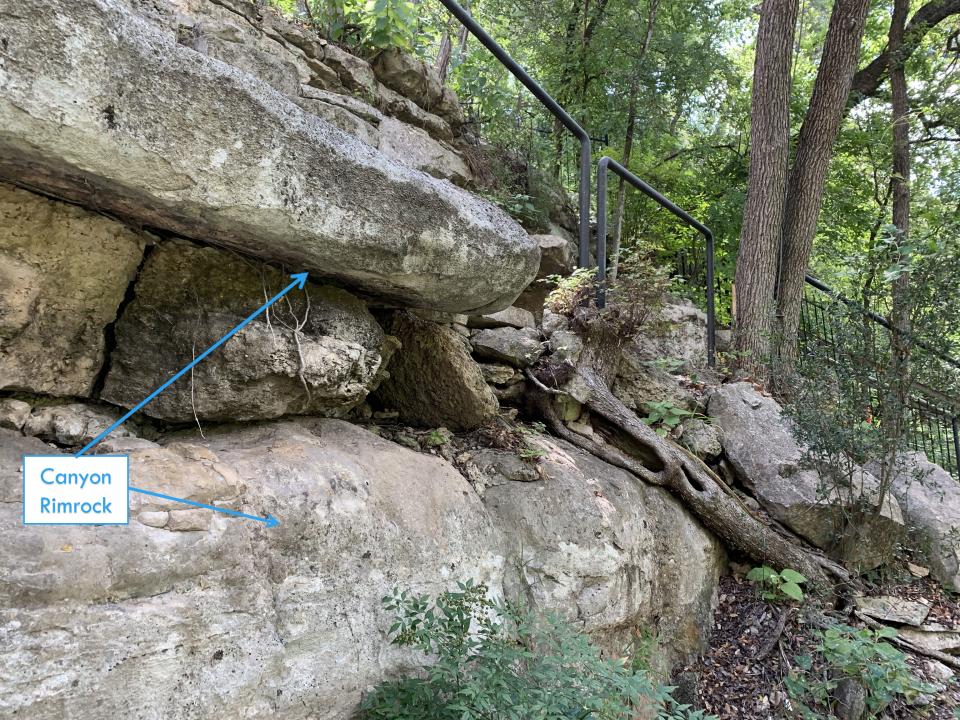

# PROPERTY DATA

- BEE CREEK WATERSHED
- WATER SUPPLY RURAL CLASSIFICATION
- CANYON RIMROCK CRITICAL
   ENVIRONMENTAL FEATURE ON SITE
- COUNCIL DISTRICT 10

#### **BACKGROUND**

- BOAT DOCK ON LAKE AUSTIN (BEE CREEK)
- DOWNSLOPE FROM CANYON RIMROCK
- UPDATING OLD BOAT DOCK