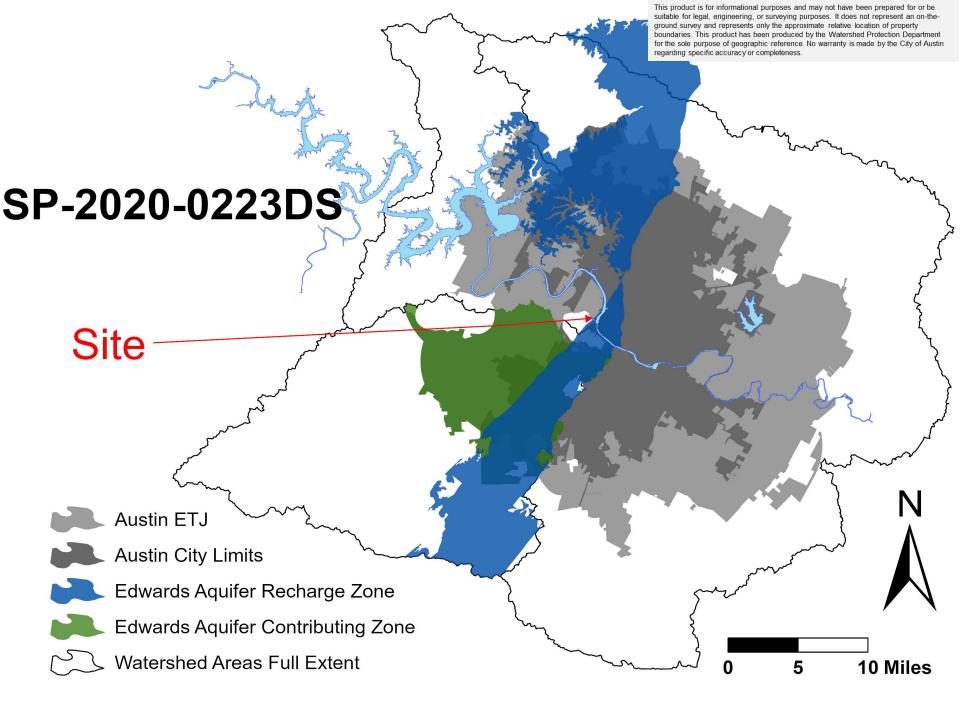

# PROPERTY DATA

- BEE CREEK WATERSHED
- WATER SUPPLY RURAL CLASSIFICATION
- CANYON RIMROCK CRITICAL
   ENVIRONMENTAL FEATURE ON SITE
- COUNCIL DISTRICT 10

#### **BACKGROUND**

- BOAT DOCK ON LAKE AUSTIN (BEE CREEK)
- DOWNSLOPE FROM CANYON RIMROCK
- UPDATING OLD BOAT DOCK