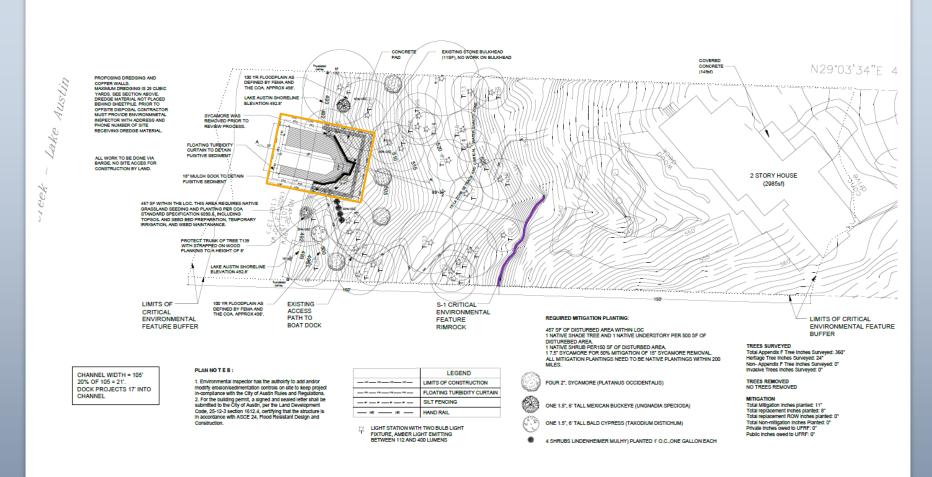

#### VARIANCE REQUEST

REQUEST TO VARY FROM LDC 25-8-281(C)(2)(B) TO ALLOW CONSTRUCTION WITHIN A CRITICAL ENVIRONMENTAL FEATURE (CEF) BUFFER.

- Dock construction is proposed at bottom of slope, with Limits of Construction (orange) as far from Rimrock CEF (purple) as is feasible.
- No new shoreline access is proposed between house and new dock.

## VARIANCE RECOMMENDATION

FINDING OF FACTS HAVE BEEN MET.

STAFF RECOMMENDS THE APPROVAL OF THIS VARIANCE WITH THE CONDITION THAT ALL CONSTRUCTION BE COMPLETED BY BARGE.