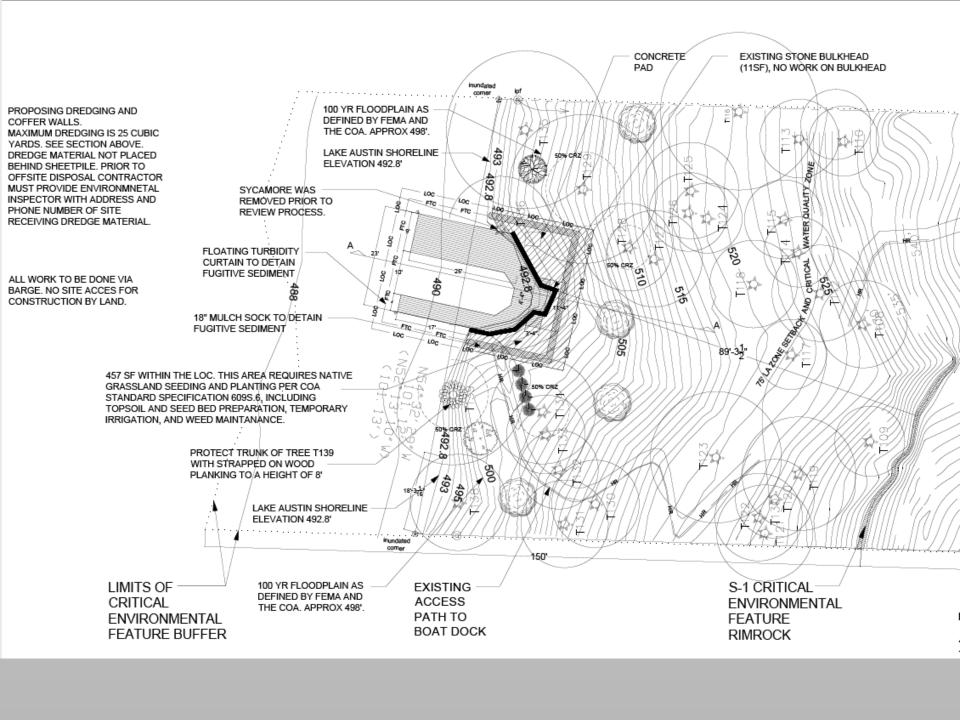

#### VARIANCE REQUEST

REQUEST TO VARY FROM LDC 25-8-281(C)(2)(B) TO ALLOW CONSTRUCTION WITHIN A CRITICAL ENVIRONMENTAL FEATURE (CEF) BUFFER.

- Dock construction is proposed at bottom of slope, with Limits of Construction (orange) as far from Rimrock CEF (purple) as is feasible.
- No new shoreline access is proposed between house and new dock.

## VARIANCE RECOMMENDATION

FINDING OF FACTS HAVE BEEN MET.

STAFF RECOMMENDS THE APPROVAL OF THIS VARIANCE WITH THE CONDITION THAT ALL CONSTRUCTION BE COMPLETED BY BARGE.