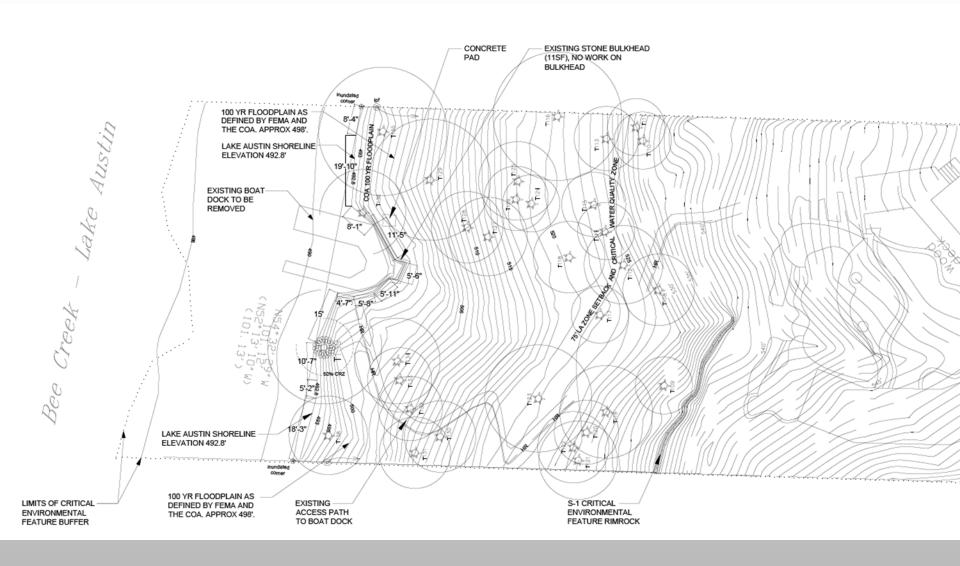

# PROPERTY DATA

- BEE CREEK WATERSHED
- WATER SUPPLY RURAL CLASSIFICATION
- CANYON RIMROCK CRITICAL
   ENVIRONMENTAL FEATURE ON SITE
- COUNCIL DISTRICT 10

#### **BACKGROUND**

- BOAT DOCK ON LAKE AUSTIN (BEE CREEK)
- DOWNSLOPE FROM CANYON RIMROCK
- UPDATING OLD BOAT DOCK

#### VARIANCE REQUEST

REQUEST TO VARY FROM LDC 25-8-281(C)(2)(B) TO ALLOW CONSTRUCTION WITHIN A CRITICAL ENVIRONMENTAL FEATURE (CEF) BUFFER.

- Dock construction is proposed at bottom of slope, with Limits of Construction (orange) as far from Rimrock CEF (purple) as is feasible.
- No new shoreline access is proposed between house and new dock.