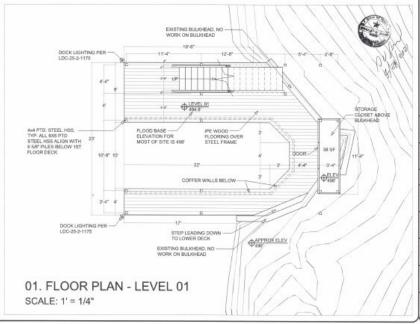

#### **BACKGROUND**

- BOAT DOCK ON LAKE AUSTIN (BEE CREEK)
- DOWNSLOPE FROM CANYON RIMROCK
- UPDATING OLD BOAT DOCK