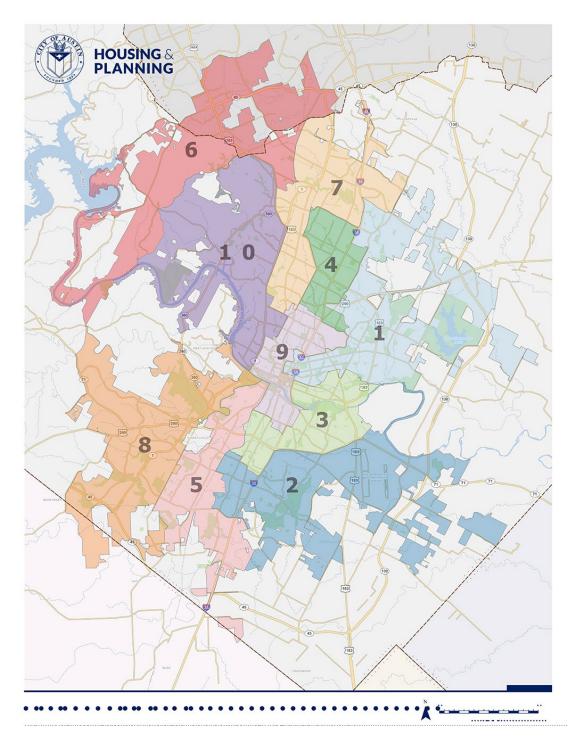

## Independent Citizens Redistricting Commission

Public Forum #1: District 9 | July 15, 2021

**Directions:** Examine the map of the ten city council districts and provide any redistricting markings and suggestions. You may also leave written comments below that explain your reasoning, as well as any other thoughts about redistricting in Austin generally.

Please return this document to the Commission when you are finished. It will be saved for the purpose of redrawing maps once Census data arrives. Thank you for being with us today.

#RedistrictATX2021

| Name:                                  |                     |      |                                       |       |          |
|----------------------------------------|---------------------|------|---------------------------------------|-------|----------|
|                                        |                     |      |                                       |       |          |
|                                        |                     |      |                                       |       |          |
| Commontes                              |                     |      |                                       |       |          |
| comments:                              |                     |      |                                       |       | ······   |
|                                        |                     |      |                                       |       |          |
|                                        |                     |      |                                       |       |          |
|                                        |                     |      |                                       |       |          |
|                                        |                     |      |                                       |       |          |
|                                        |                     |      |                                       |       |          |
|                                        |                     |      |                                       |       |          |
|                                        |                     |      |                                       |       |          |
| · · · · · · · · · · · ·                | · · · · · · · · · · |      |                                       |       |          |
|                                        |                     |      |                                       |       |          |
|                                        |                     |      |                                       |       |          |
|                                        |                     |      |                                       |       |          |
|                                        |                     |      |                                       |       |          |
|                                        |                     |      |                                       |       |          |
|                                        |                     |      |                                       |       |          |
|                                        |                     |      |                                       |       |          |
| •••••••••••••••••••••••••••••••••••••• |                     |      |                                       |       |          |
|                                        |                     |      |                                       |       |          |
|                                        |                     |      |                                       |       |          |
|                                        |                     |      |                                       |       |          |
|                                        |                     |      |                                       |       |          |
|                                        |                     |      |                                       |       |          |
|                                        |                     |      |                                       |       |          |
|                                        |                     |      |                                       |       |          |
|                                        |                     |      |                                       |       |          |
|                                        |                     |      |                                       |       |          |
|                                        |                     |      |                                       |       |          |
|                                        |                     | Маум | ve contact yc                         | 2112  |          |
|                                        |                     |      |                                       |       |          |
| NAME                                   |                     |      |                                       |       |          |
| ·                                      |                     |      | · · · · · · · · · · · · · · · · · · · |       |          |
| ADDRESS                                |                     |      |                                       |       |          |
|                                        | Street Address      |      | City                                  | State | Zip Code |
|                                        |                     |      |                                       |       |          |
| EMAIL                                  |                     |      |                                       |       |          |
|                                        |                     |      |                                       |       |          |