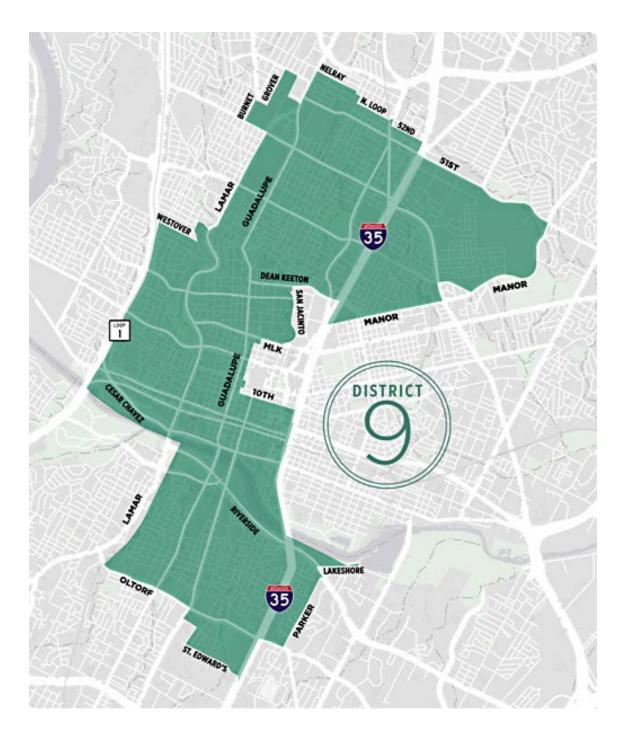

## Independent Citizens Redistricting Commission

Public Forum #1: District 9 | July 15, 2021 Zip codes: 78701, 78704, 78705, 78722, 78751

**Directions:** Examine the map for common areas of interest (e.g. neighborhoods, schools, churches, shopping centers, or your grocery store). Mark their locations with points on the map. Then, draw a circle around the unique characteristics of the community that you believe should remain intact within the district. You may also leave written comments below that explain your reasoning, as well as any other thoughts about redistricting in Austin generally.

Please return this document to the Commission when you are finished. It will be saved for the purpose of redrawing maps once Census data arrives. Thank you for being with us today. (Map may not include some newly annexed portions of Austin.)