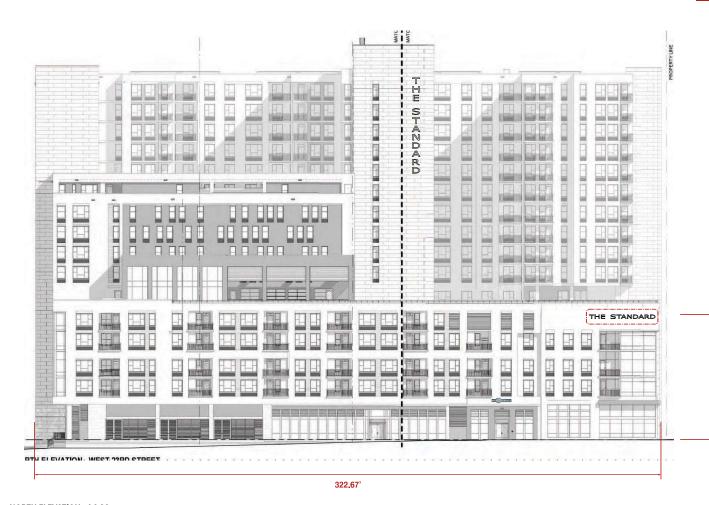

BD: LR / PM: JB / DESIGN: KN DATE: 09/09/20

WO. 2002052.04

NORTH ELEVATION - A4.32

SCALE: 1/32"= 1

322.67FT. X 15 X .2= 968.01 ALLOWED AREA OF ALL SIGNS: 150 SQ. FT. ACTUAL AREA OF ALL SIGNS ON NORTH ELEVATION: 197.66 **NOTE:** ALL PENETRATIONS WILL BE TREATED WITH SILICONE TO PREVENT WATER AND MOISTURE LEAKAGE