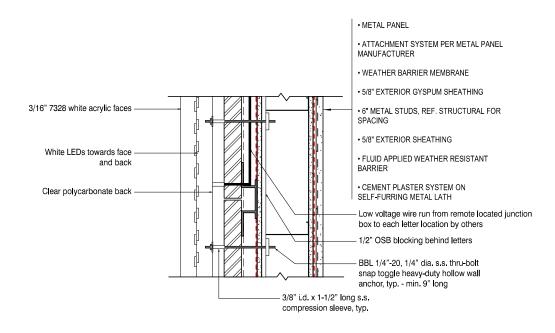

3. ALL ELECTRICAL PRIMARY CIRCUITS MUST BE DEDICATED ISOLATED CIRCUITS PROVIDED BY CLIENT/OTHER.

4. GC TO PROVIDE ACCESSIBILITY TO REMOTE TRANSFORMER LOCATION FOR INSTALLATION AND SERVICE. 5. ALL ELECTRICAL RUNS AND INTERNAL CONNECTIONS TO BE DONE BY

5. ALL ELECTRICAL ROYS AND INTERNAL CONNECTION TO BE DONE BY CERTIFIED ELECTRICIAN. CSF WILL MAKE FINAL CONNECTION TO SIGN; POWER MUST BE SHUT OFF FOR FINAL CONNECTION.

NOTE: DISCONNECT SWITCH INCLUDED WITH SIGN