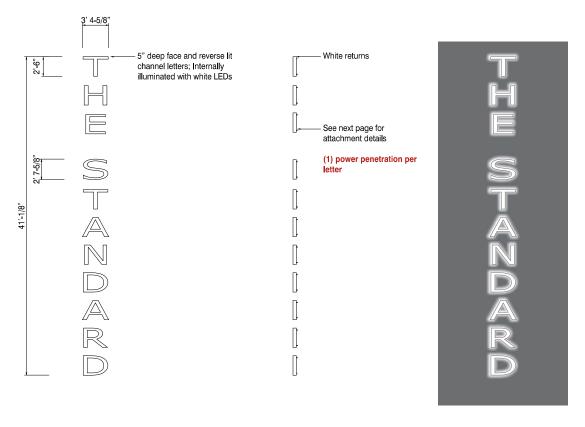

### **PROPERTIES**

2.BID: BUILDING ID -

THE STANDAR 5" deep face and reverse lit channel letters; Internally illuminated with white LEDs

> SIDE SCALE: 1/4"= 1'

(1) power penetration per

White returns

See next page for

attachment detail

34'-5/8"

**ILLUMINATION** PENDING VARIANCE **APPROVAL** 

**NIGHT VIEW** 

FRONT

SCALE: 1/4"= 1

ALL ELECTRICAL ELECTRICAL REQUIREMENTS

. (1) 120V 20A CIRCUIT REQUIRED.

### **PROPERTIES**

(1) power penetration per

White returns

See next page for

attachment detail

**ILLUMINATION PENDING VARIANCE** 

**APPROVAL** 

**REVISIONS** 

# THE STANDARD

34'-5/8"

THE STANDAR

**NIGHT VIEW** 

FRONT

SCALE: 1/4"= 1

5" deep face and reverse lit

illuminated with white LEDs

channel letters; Internally

. (1) 120V 20A CIRCUIT REQUIRED.

2. UL LABELS REQUIRED AWAY FROM PUBLIC VIEW. 3. ALL ELECTRICAL PRIMARY CIRCUITS MUST BE DEDICATED ISOLATED