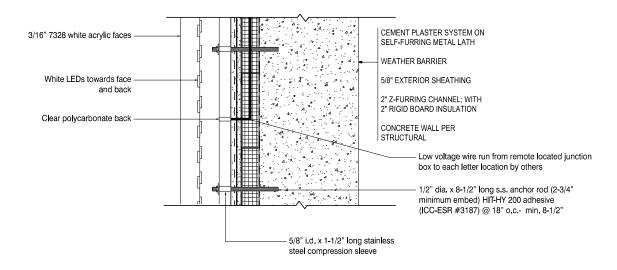

#### SIDE SECTION AT ATTACHMENT

SCALE: 1-1/2"= 1"

1610-A SATELLITE BLVD. DULUTH, GA 30097 770.717.7755 www.CSFsigns.com

#### SIDE SECTION AT ATTACHMENT

SCALE: 1-1/2"= 1'

4-7/8" Grade 1 Of Sign

To Bottom

1610-A SATELLITE BLVD. DULUTH, GA 30097 770.717.7755 www.CSFsigns.com