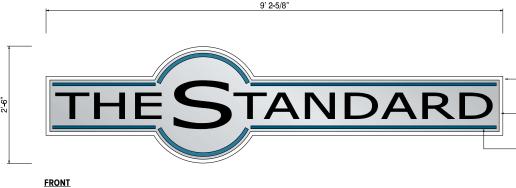

DATE: 09/09/20

WO. 2002052.04



186.42FT. X 15 X .2= 559.26 ALLOWED AREA OF ALL SIGNS: 150 SQ. FT.



1610-A SATELLITE BLVD DULUTH, GA 30097 770.717.7755 www.CSFsigns.com

#### **LANDMARK PROPERTIES**

THE STANDARD

715 W. 23RD STREET AUSTIN, TX 78705

3.BID: BUILDING ID

EASING

**REVISIONS** 

07.23.20 - KN

© 2020 Custom Sign Factory This drawing and the designs, plans, lagouts, and accompanying information contained herein are the sole property of Custom Sign Foctory and may not be copied or recreased without the written consent of Custom Sign Factory. In the property of the contained of the cont Factory. Dimensions and colors may vary slightly due to the practical limitations inherent with fabrication. Colors shown on this drawing are

BD: LR / PM: JB / DESIGN: KN DATE: 09/09/20





5" deep fabricated aluminum cabinet painted (P4) on face and returns; Internally illuminated with white LEDs

.040" brushed aluminum panel mounted flush to cabinet face (horizontal grain)

1/2" clear push through acrylic graphics backed with diffuser film; (V1) and (D1) digitally printed translucent vinyl graphics applied to faces



SIDE SCALE: 3/4"= 1'



FRONT @ NIGHT VIEW

#### PROPOSED SIGN AREA: 24.5 SQ. FT.

**SIGN CODE: WALL SIGN** 

SCALE: 3/4"= 1"

SIGN FACE SQ. FOOTAGE (ALLOWED): 150 SQ. FT.

**HEIGHT LIMIT:** N/A

**ILLUMINATION: INTERNAL ONLY** 

ALL ELECTRICAL ELECTRICAL REQUIREMENTS (hr

. (1) 120V 20A CIRCUIT REQUIRED.

2. UL LABELS REQUIRED AWAY FROM PUBLIC VIEW.

3. ALL ELECTRICAL PRIMARY CIRCUITS MUST BE DEDICATED ISOLATED CIRCUITS PROVIDED BY CLIENT/OTHER.

4 GC TO PR