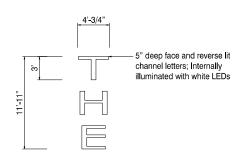

### **PROPERTIES**

2.BID: BUILDING ID -

THE STANDAR 5" deep face and reverse lit channel letters; Internally illuminated with white LEDs

> SIDE SCALE: 1/4"= 1'

(1) power penetration per

White returns

See next page for

5" deep face and reverse lit

illuminated with white LEDs

channel letters; Internally

. (1) 120V 20A CIRCUIT REQUIRED.

2. UL LABELS REQUIRED AWAY FROM PUBLIC VIEW. 3. ALL ELECTRICAL PRIMARY CIRCUITS MUST BE DEDICATED ISOLATED