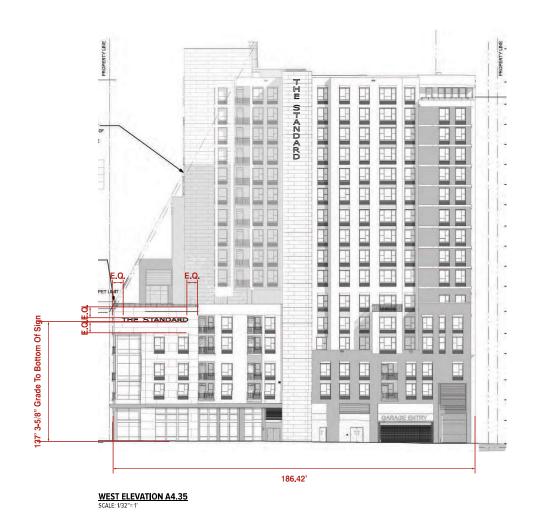

# 5.BID: BUILD **WEST** NG **ELEVATION** 1 **VERTICAL**

**REVISIONS** 

© 2020 Custom Sign Factory This drawing and the designs, plans, tapouts, and accompanying information contained herein are the sole property of Custom Sign Foctory and may not be copied or recreded without the written consent of Custom Sign states of the contained of the contai approximations.

BD: LR / PM: JB / DESIGN: KN DATE: 09/09/20

WO. 2002052.04

**WEST ELEVATION A4.35** SCALE: 1/32"= 1"

186.42FT. X 15 X .2= 559.26 **ALLOWED AREA OF ALL SIGNS: 150 SQ. FT.** 

NOTE: ALL PENETRATIONS WILL BE TREATED WITH SILICONE TO PREVENT WATER AND MOISTURE LEAKAGE