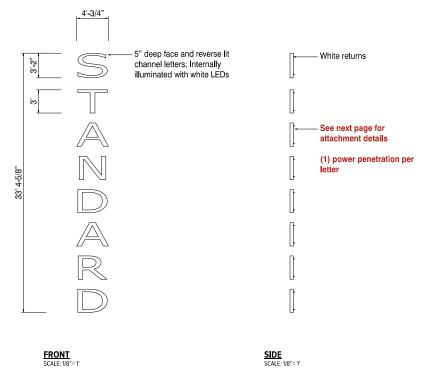

RATIONS WILL BE TREATED WITH SILICONE TO PREVENT WATER AND MOISTURE LEAKAGE

PROPOSED SIGN AREA: 135.74 SQ. FT.

SIGN FACE SQ. FOOTAGE (ALLOWED): 150 SQ. FT.

**SIGN CODE: WALL SIGN** 

**ILLUMINATION: INTERNAL ONLY** 

NOT FOR **PRODUCTION** 



1610-A SATELLITE BLVD. DULUTH, GA 30097 770.717.7755 www.CSFsigns.com

#### **LANDMARK PROPERTIES**

THE STANDARD

715 W. 23RD STREET AUSTIN, TX 78705

**1.BID:**BUILDING ID 1

LARG

**REVISIONS** 12.10.20 - KN

© 2020 Custom Sign Factory This drawing and the designs, plans, tapouts, and accompanying information contained herein are the sole property of Custom Sign Foctory and may not be copied or recreded without the written consent of Custom Sign states of the contained of the contai

BD: LR / PM: JB / DESIGN: KN DATE: 09/09/20

WO. 2002052.04



FRONT @ NIGHT VIEW

ALL ELECTRICAL



. (1) 120V 20A CIRCUIT REQUIRED.

**ILLUMINATION PENDING VARIANCE** 

**APPROVAL** 

2. UL LABELS REQUIRED AWAY FROM PUBLIC VIEW.

3. ALL ELECTRICAL PRIMARY CIRCUITS MUST BE DEDICATED ISOLATED CIRCUITS PROVIDED BY CLIENT/OTHER.

4. GC TO PROVIDE ACCESSIBILITY TO REMOTE TRANSFORMER LOCATION FOR INSTALLATION AND SERVICE. 5. ALL ELECTRICAL RUNS AND INTERNAL CONNECTIONS TO BE DONE BY

5. ALL ELECTRICAL ROYS AND INTERNAL CONNECTION TO BE DONE BY CERTIFIED ELECTRICIAN. CSF WILL MAKE FINAL CONNECTION TO SIGN; POWER MUST BE SHUT OFF FOR FINAL CONNECTION.

NOTE: DISCONNECT SWITCH INCLUDED WITH SIGN

QTY: 1

SEE NEXT PAGE FOR ADDITIONAL DETAILS

**PROJECT MATERIALS & COLORS** 

**HEIGHT LIMIT: N/A** 



1610-A SATELLITE BLVD. DULUTH, GA 30097 770.717.7755 www.