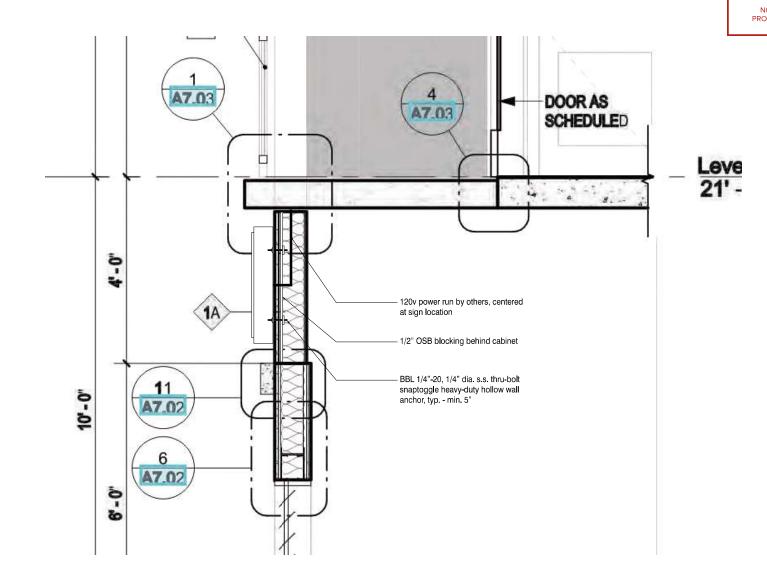

CT MATERIALS & COLORS** 











1610-A SATELLITE BLVD. DULUTH, GA 30097 770.717.7755 www.CSFsigns.com

#### **LANDMARK PROPERTIES**

THE STANDARD

715 W. 23RD STREET AUSTIN, TX 78705

3.BID: BUILDING ID 1 **LEASING** 

**REVISIONS** 

07.23.20 - KN

© 2020 Custom Sign Factory This drawing and the designs, glans, laguest, and accompaning information contained herein are the sale property of Custom Sign Ectory and may not be copied or recreated without the written consent of Custom Sign Ectory. In the contained the contained the contained the written consent of Custom Sign Ectory. Directory, Directors amy vary slightly due to the practical limitations inherent with fachication. Colors shown on this drawing are approximations.

BD: LR / PM: JB / DESIGN: KN DATE: 09/09/20

WO. 2002052.04



#### SIDE SECTION AT ATTACHMENT



1610-A SATELLITE BLVD. DULUTH, GA 30097 770.717.7755 www.CSFsigns.com

# LANDMARK PROPERTIES

THE STANDARD

715 W. 23RD STREET AUSTIN, TX 78705

3.BID: Building

JILDING ID - LEASING

REVISIONS

07.23.20 - KN

© 2020 Custom Sign Factory This drawing and the designs, plans, tapouts, and accompanying information contained herein are the sole property of Custom Sign Foctory and may not be copied or recreded without the written consent of Custom Sign states of the contained of the contai

BD: LR / PM: JB / DESIGN: KN DATE: 09/09/20

WO. 2002052.04



NORTH ELEVATION - A4.32 SCALE: 1/32"=1'

322.67FT. X 15 X .2= 968.01 ALLOWED AREA OF ALL SIGNS: 150 SQ. FT. NOTE: ALL PENETRATIONS WILL BE TREATED WITH SILICONE TO PREVENT WATER AND MOISTURE LEAKAGE

NOT FOR **