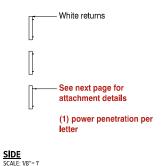

### **PROPERTIES**

2.BID: BUILDING ID -

THE STANDAR 5" deep face and reverse lit channel letters; Internally illuminated with white LEDs

> SIDE SCALE: 1/4"= 1'

(1) power penetration per

White returns

See next page for

attachment detail

34'-5/8"

**ILLUMINATION** PENDING VARIANCE **APPROVAL** 

**NIGHT VIEW** 

FRONT

SCALE: 1/4"= 1

ALL ELECTRICAL ELECTRICAL REQUIREMENTS

. (1) 120V 20A CIRCUIT REQUIRED.