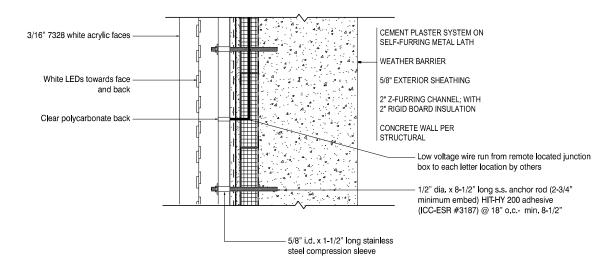

BD: LR / PM: JB / DESIGN: KN DATE: 09/09/20

5" deep fabricated aluminum cabinet painted (P4) on face and returns; Internally illuminated with white LEDs

.040" brushed aluminum panel mounted flush to cabinet face (horizontal grain)

1/2" clear push through acrylic graphics backed with diffuser film; (V1) and (D1) digitally printed translucent vinyl graphics applied to faces

SIDE SCALE: 3/4"= 1'

FRONT @ NIGHT VIEW