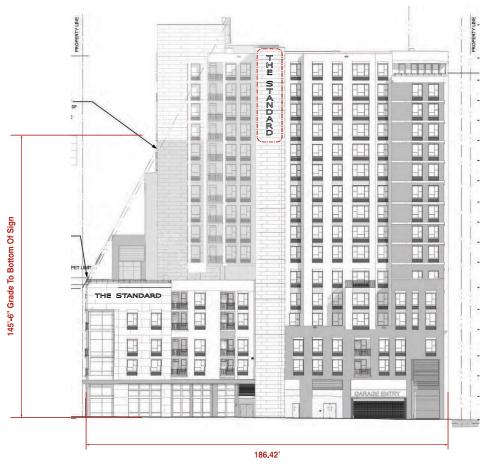

# LANDMARK PROPERTIES

THE STANDARD

715 W. 23RD STREET AUSTIN, TX 78705

SITE PLAN

REVISIONS

07.23.20 **-** KN

© 2020 Custom Sign Factory This drowing and the designs, plans, lagoust, and accompanying information contained herein are the sale property of Custom Sign Fectory and may not be copied or recreated without the written consent of Custom Sign Pecchan, Universities and colors may wrom the contained of the contain