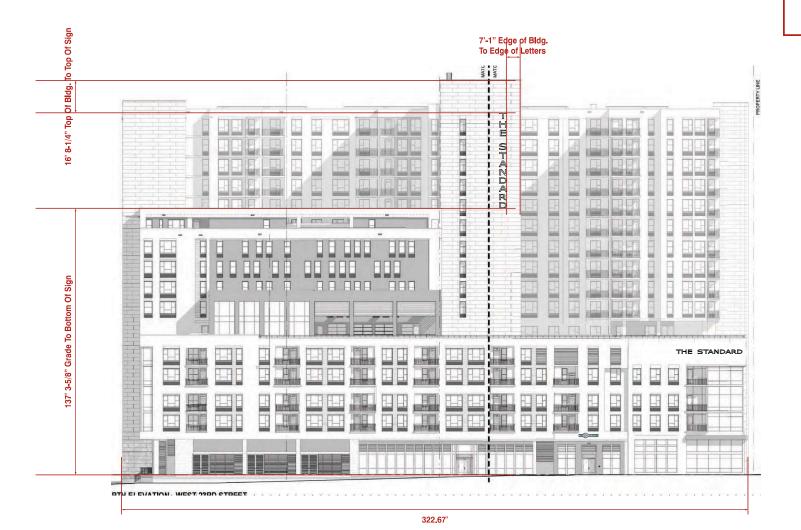

BD: LR / PM: JB / DESIGN: KN DATE: 09/09/20

WO. 2002052.04

NORTH ELEVATION - A4.32

SCALE: 1/32"= 1

322.67FT. X 15 X .2= 968.01 ALLOWED AREA OF ALL SIGNS: 150 SQ. FT. ACTUAL AREA OF ALL SIGNS ON NORTH ELEVATION: 197.66 **NOTE:** ALL PENETRATIONS WILL BE TREATED WITH SILICONE TO PREVENT WATER AND MOISTURE LEAKAGE