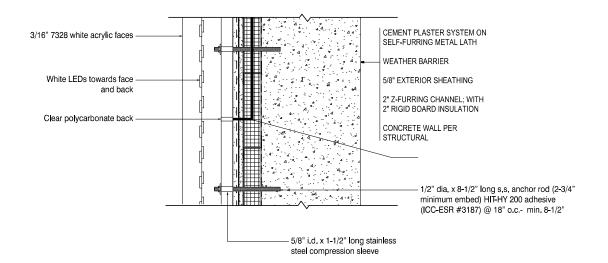

#### SIDE SECTION AT ATTACHMENT

SCALE: 1-1/2"= 1'

4-7/8" Grade 1 Of Sign

To Bottom

1610-A SATELLITE BLVD. DULUTH, GA 30097 770.717.7755 www.CSFsigns.com

# **5.BID:**BUILDING ID - VEF WEST ELEVATION

REVISIONS 12.10.20 - KN

**VERTICA** 

© 2020 Custom Sign Factory This drawing and the designs, plans, tapouts, and accompanying information contained herein are the sole property of Custom Sign Foctory and may not be copied or recreded without the written consent of Custom Sign states of the contained of the contai

# **5.BID:**BUILDING ID - VEF WEST ELEVATION

**REVISIONS** 

**VERTICAL** 

© 2020 Custom Sign Factory This drawing and the designs, glans, laguest, and accompaning information contained herein are the sale property of Custom Sign Ectory and may not be copied or ercreted without the written consent of Custom Sign Ectory. In the contained the contained the contained the written consent of Custom Sign Ectory. Directory, Directors amy vary slightly due to the practical limitations inherent with fachication. Colors shown on this drawing are approximations.

# 5.BID: BUILD **WEST** NG **ELEVATION** 1 **VERTICAL**

**REVISIONS** 

© 2020 Custom Sign Factory This drawing and the designs, plans, tapouts, and accompanying information contained herein are the sole property of Custom Sign Foctory and may not be copied or recreded without the written consent of Custom Sign states of the contained of the contai approximations.