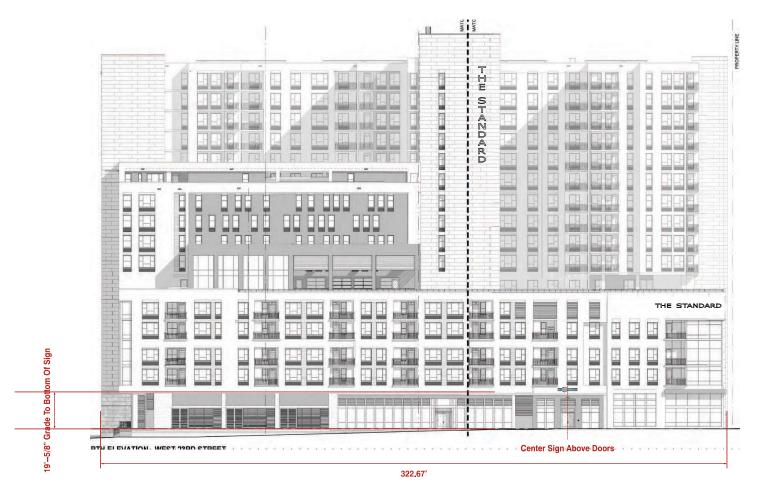

BD: LR / PM: JB / DESIGN: KN DATE: 09/09/20

WO. 2002052.04

NORTH ELEVATION - A4.32 SCALE: 1/32"=1'

322.67FT. X 15 X .2= 968.01 ALLOWED AREA OF ALL SIGNS: 150 SQ. FT. NOTE: ALL PENETRATIONS WILL BE TREATED WITH SILICONE TO PREVENT WATER AND MOISTURE LEAKAGE