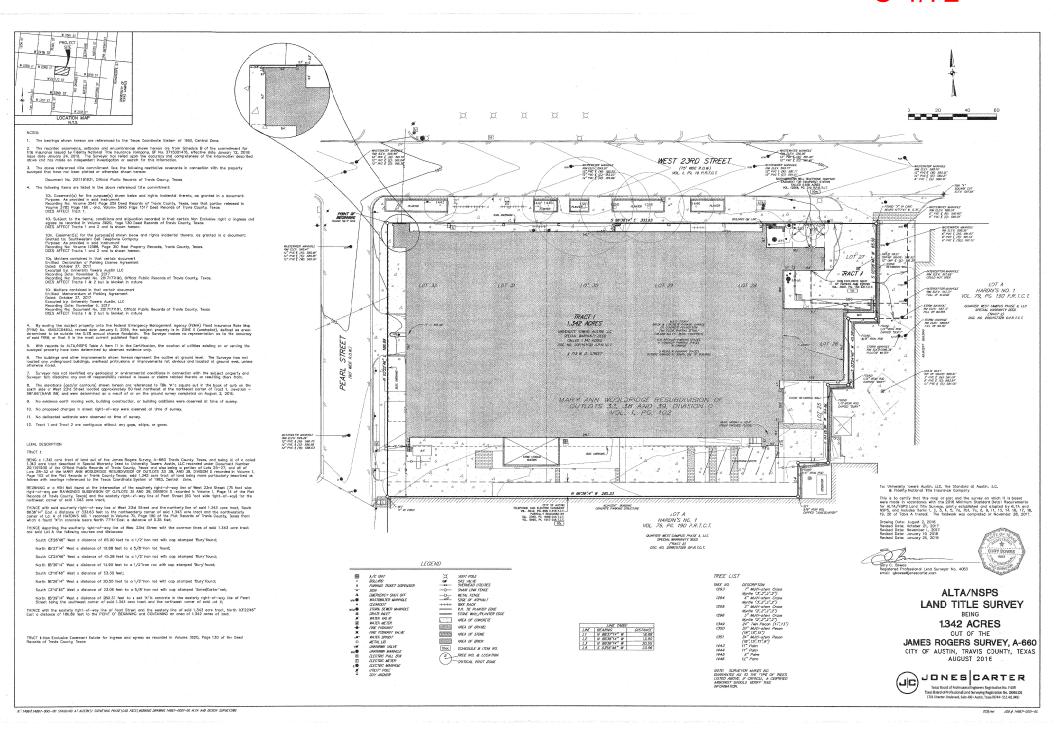

### **PROPERTIES**

2.BID: BUILDING ID -

THE STANDAR 5" deep face and reverse lit channel letters; Internally illuminated with white LEDs

> SIDE SCALE: 1/4"= 1'

(1) power penetration per

White returns

See next page for

attachment detail

34'-5/8"

**ILLUMINATION** PENDING VARIANCE **APPROVAL** 

**NIGHT VIEW** 

FRONT

SCALE: 1/4"= 1

ALL ELECTRICAL ELECTRICAL REQUIREMENTS

. (1) 120V 20A CIRCUIT REQUIRED.

5" deep face and reverse lit

illuminated with white LEDs

channel letters; Internally

. (1) 120V 20A CIRCUIT REQUIRED.

2. UL LABELS REQUIRED AWAY FROM PUBLIC VIEW. 3. ALL ELECTRICAL PRIMARY CIRCUITS MUST BE DEDICATED ISOLATED