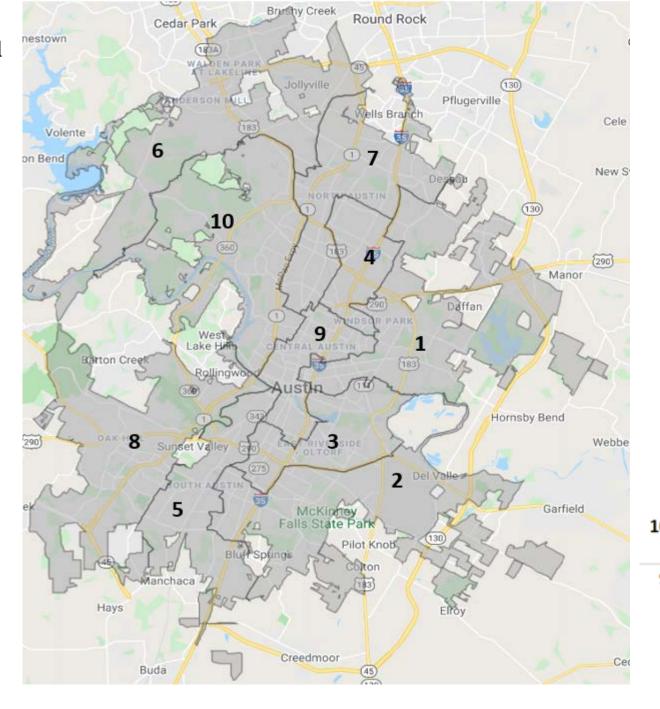

The 2013 Council Districts adopted by your predecessors used the 2010 Census Population

Since the City population was 790,390, the ideal size was 79,039.

Between 2013 and today Austin annexed property and population