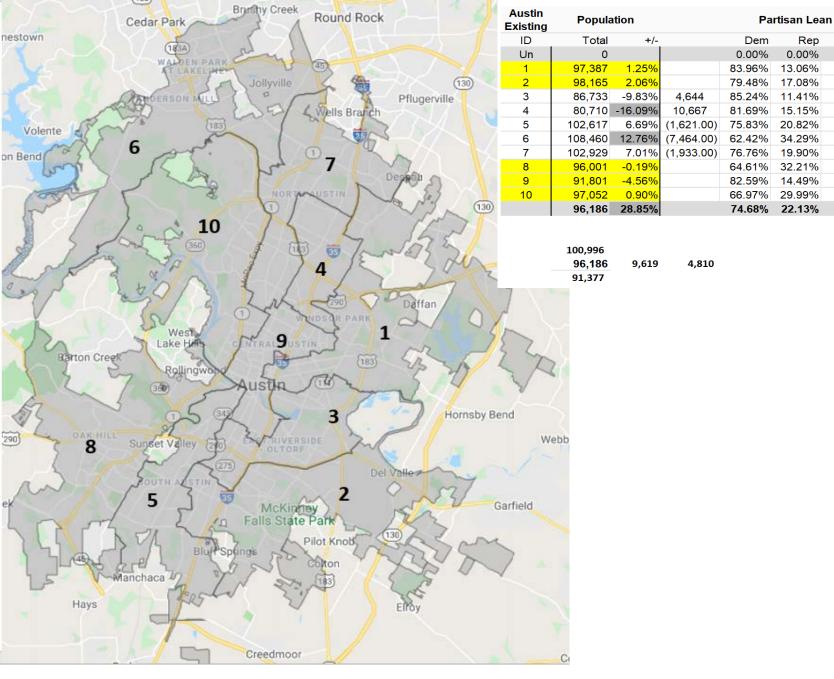

or almost 22%

100,996 96,186

9,619

4,810

91,377

9/1/2021

9/1/2021

**Demographics (VAP)** 

76,516 34.23% 65.77% 35.89%

74,289 27.73% 72.27% 59.18%

73,288 41.65% 58.35% 41.50%

72,980 65.57% 34.43% 17.83%

78,382 72.85% 27.15% 11.38%

77,543 50.40% 49.60% 29.62%

Creedmoor

| The same of the sa |    |         |         |            |        |        |       |        |        |          |          |        |        |        |         |
|--------------------------------------------------------------------------------------------------------------------------------------------------------------------------------------------------------------------------------------------------------------------------------------------------------------------------------------------------------------------------------------------------------------------------------------------------------------------------------------------------------------------------------------------------------------------------------------------------------------------------------------------------------------------------------------------------------------------------------------------------------------------------------------------------------------------------------------------------------------------------------------------------------------------------------------------------------------------------------------------------------------------------------------------------------------------------------------------------------------------------------------------------------------------------------------------------------------------------------------------------------------------------------------------------------------------------------------------------------------------------------------------------------------------------------------------------------------------------------------------------------------------------------------------------------------------------------------------------------------------------------------------------------------------------------------------------------------------------------------------------------------------------------------------------------------------------------------------------------------------------------------------------------------------------------------------------------------------------------------------------------------------------------------------------------------------------------------------------------------------------------|----|---------|---------|------------|--------|--------|-------|--------|--------|----------|----------|--------|--------|--------|---------|
| 3                                                                                                                                                                                                                                                                                                                                                                                                                                                                                                                                                                                                                                                                                                                                                                                                                                                                                                                                                                                                                                                                                                                                                                                                                                                                                                                                                                                                                                                                                                                                                                                                                                                                                                                                                                                                                                                                                                                                                                                                                                                                                                                              | ID | Total   | +/-     |            | Dem    | Rep    | Oth   | Total  | White  | Minority | Hispanic | Black  | Asian  | Native | Pacific |
| 5                                                                                                                                                                                                                                                                                                                                                                                                                                                                                                                                                                                                                                                                                                                                                                                                                                                                                                                                                                                                                                                                                                                                                                                                                                                                                                                                                                                                                                                                                                                                                                                                                                                                                                                                                                                                                                                                                                                                                                                                                                                                                                                              | Un | 0       |         |            | 0.00%  | 0.00%  | 0.00% | 0      | 0.00%  | 0.00%    | 0.00%    | 0.00%  | 0.00%  | 0.00%  | 0.00%   |
| 70 -                                                                                                                                                                                                                                                                                                                                                                                                                                                                                                                                                                                                                                                                                                                                                                                                                                                                                                                                                                                                                                                                                                                                                                                                                                                                                                                                                                                                                                                                                                                                                                                                                                                                                                                                                                                                                                                                                                                                                                                                                                                                                                                           | 1  | 97,387  | 1.25%   |            | 83.96% | 13.06% | 2.98% | 76,516 | 34.23% | 65.77%   | 35.89%   | 21.47% | 7.73%  | 2.74%  | 0.22%   |
|                                                                                                                                                                                                                                                                                                                                                                                                                                                                                                                                                                                                                                                                                                                                                                                                                                                                                                                                                                                                                                                                                                                                                                                                                                                                                                                                                                                                                                                                                                                                                                                                                                                                                                                                                                                                                                                                                                                                                                                                                                                                                                                                | 2  | 98,165  | 2.06%   |            | 79.48% | 17.08% | 3.44% | 74,289 | 27.73% | 72.27%   | 59.18%   | 9.08%  | 3.44%  | 3.68%  | 0.18%   |
|                                                                                                                                                                                                                                                                                                                                                                                                                                                                                                                                                                                                                                                                                                                                                                                                                                                                                                                                                                                                                                                                                                                                                                                                                                                                                                                                                                                                                                                                                                                                                                                                                                                                                                                                                                                                                                                                                                                                                                                                                                                                                                                                | 3  | 86,733  | -9.83%  | 4,644      | 85.24% | 11.41% | 3.35% | 73,288 | 41.65% | 58.35%   | 41.50%   | 9.92%  | 5.84%  | 3.22%  | 0.26%   |
|                                                                                                                                                                                                                                                                                                                                                                                                                                                                                                                                                                                                                                                                                                                                                                                                                                                                                                                                                                                                                                                                                                                                                                                                                                                                                                                                                                                                                                                                                                                                                                                                                                                                                                                                                                                                                                                                                                                                                                                                                                                                                                                                | 4  | 80,710  | -16.09% | 10,667     | 81.69% | 15.15% | 3.16% | 61,129 | 27.78% | 72.22%   | 56.35%   | 10.30% | 4.94%  | 4.12%  | 0.23%   |
| _                                                                                                                                                                                                                                                                                                                                                                                                                                                                                                                                                                                                                                                                                                                                                                                                                                                                                                                                                                                                                                                                                                                                                                                                                                                                                                                                                                                                                                                                                                                                                                                                                                                                                                                                                                                                                                                                                                                                                                                                                                                                                                                              | 5  | 102,617 | 6.69%   | (1,621.00) | 75.83% | 20.82% | 3.34% | 86,257 | 58.55% | 41.45%   | 27.77%   | 6.00%  | 5.81%  | 3.03%  | 0.26%   |
|                                                                                                                                                                                                                                                                                                                                                                                                                                                                                                                                                                                                                                                                                                                                                                                                                                                                                                                                                                                                                                                                                                                                                                                                                                                                                                                                                                                                                                                                                                                                                                                                                                                                                                                                                                                                                                                                                                                                                                                                                                                                                                                                | 6  | 108,460 | 12.76%  | (7,464.00) | 62.42% | 34.29% | 3.29% | 83,667 | 52.50% | 47.50%   | 16.21%   | 7.04%  | 22.66% | 2.20%  | 0.25%   |
|                                                                                                                                                                                                                                                                                                                                                                                                                                                                                                                                                                                                                                                                                                                                                                                                                                                                                                                                                                                                                                                                                                                                                                                                                                                                                                                                                                                                                                                                                                                                                                                                                                                                                                                                                                                                                                                                                                                                                                                                                                                                                                                                | 7  | 102,929 | 7.01%   | (1,933.00) | 76.76% | 19.90% | 3.34% | 85,694 | 53.95% | 46.05%   | 23.08%   | 9.26%  | 12.38% | 2.44%  | 0.25%   |
|                                                                                                                                                                                                                                                                                                                                                                                                                                                                                                                                                                                                                                                                                                                                                                                                                                                                                                                                                                                                                                                                                                                                                                                                                                                                                                                                                                                                                                                                                                                                                                                                                                                                                                                                                                                                                                                                                                                                                                                                                                                                                                                                | 8  | 96,001  | -0.19%  |            | 64.61% | 32.21% | 3.18% | 72,980 | 65.57% | 34.43%   | 17.83%   | 3.33%  | 11.18% | 2.27%  | 0.20%   |
|                                                                                                                                                                                                                                                                                                                                                                                                                                                                                                                                                                                                                                                                                                                                                                                                                                                                                                                                                                                                                                                                                                                                                                                                                                                                                                                                                                                                                                                                                                                                                                                                                                                                                                                                                                                                                                                                                                                                                                                                                                                                                                                                | 9  | 91,801  | -4.56%  |            | 82.59% | 14.49% | 2.92% | 83,232 | 61.19% | 38.81%   | 17.05%   | 5.18%  | 15.30% | 1.66%  | 0.22%   |
|                                                                                                                                                                                                                                                                                                                                                                                                                                                                                                                                                                                                                                                                                                                                                                                                                                                                                                                                                                                                                                                                                                                                                                                                                                                                                                                                                                                                                                                                                                                                                                                                                                                                                                                                                                                                                                                                                                                                                                                                                                                                                                                                | 10 | 97,052  | 0.90%   |            | 66.97% | 29.99% | 3.04% | 78,382 | 72.85% | 27.15%   | 11.38%   | 2.75%  | 11.07% | 1.81%  | 0.19%   |
|                                                                                                                                                                                                                                                                                                                                                                                                                                                                                                                                                                                                                                                                                                                                                                                                                                                                                                                                                                                                                                                                                                                                                                                                                                                                                                                                                                                                                                                                                                                                                                                                                                                                                                                                                                                                                                                                                                                                                                                                                                                                                                                                |    | 96,186  | 28.85%  |            | 74.68% | 22.13% | 3.19% | 77,543 | 50.40% | 49.60%   | 29.62%   | 8.33%  | 10.31% | 2.67%  | 0.23%   |
|                                                                                                                                                                                                                                                                                                                                                                                                                                                                                                                                                                                                                                                                                                                                                                                                                                                                                                                                                                                                                                                                                                                                                                                                                                                                                                                                                                                                                                                                                                                                                                                                                                                                                                                                                                                                                                                                                                                                                                                                                                                                                                                                |    |         |         |            |        |        |       |        |        |          |          |        |        |        |         |

Partisan Lean

2020 Census
Population
961,855
100,996
96,186
91,377
4,810

9/1/2021

3

**Demographics (VAP)**