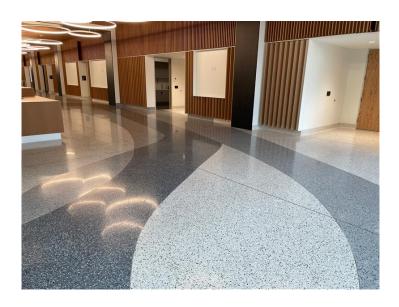

#### Project Report

Iconic Colorado River path embedded in the flooring of main lobby of the headquarters as a historical milestone reference for Austin Energy

Prominent Staircase is a focal point of the building providing connections throughout the facility. It promotes '*chance meetings*' and opportunities to engage