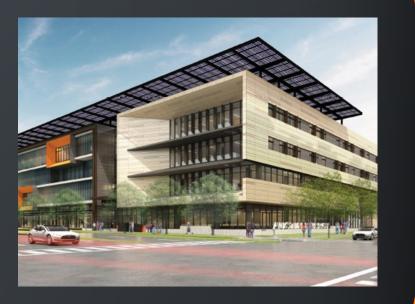

#### Project Report

Austin Energy's Corporate Headquarters modern and sustainable design is a vibrant new addition to the Mueller Development

#### Project Report

Iconic Colorado River path embedded in the flooring of main lobby of the headquarters as a historical milestone reference for Austin Energy

Prominent Staircase is a focal point of the building providing connections throughout the facility. It promotes '*chance meetings*' and opportunities to engage