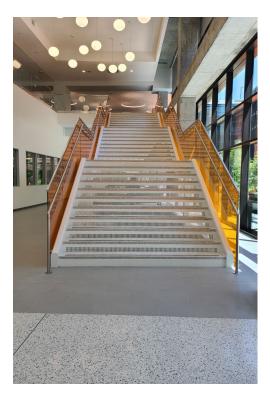

#### Project Report

Iconic Colorado River path embedded in the flooring of main lobby of the headquarters as a historical milestone reference for Austin Energy

Prominent Staircase is a focal point of the building providing connections throughout the facility. It promotes '*chance meetings*' and opportunities to engage