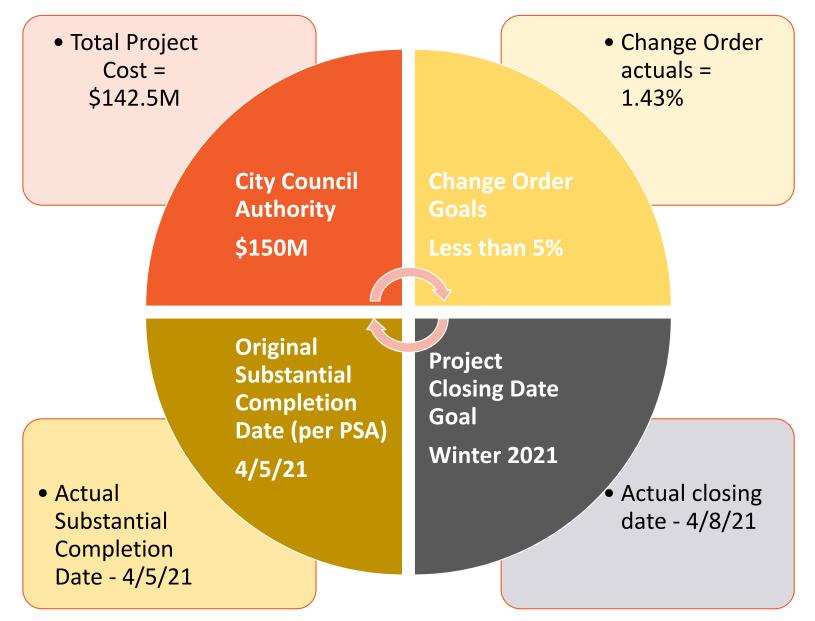

### **Project Report**

**Project Completion 99%** 

The Public Private Partnership real estate development model proved effective in delivering a high quality and cost-effective vertical construction project from inception through completion. The project goals were LEED Gold 4-Star minimum standards. Project is on target to achieve LEED Platinum /AEGB 5-Star accreditation.

### **Project Performance**