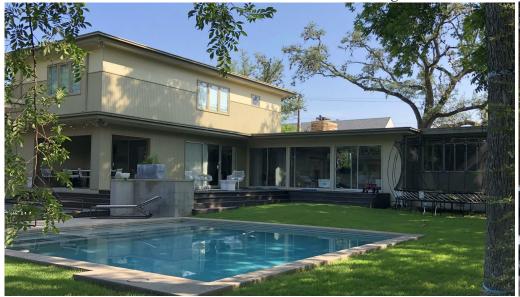

#### ARCHITECTURE

One-story Modern house with two-story rear addition and one-story rear studio. The primary building is clad in stucco and features a flat roof, integrated stone planters, an attached carport, and aluminum ribbon windows. The ca. 1958 studio is similarly styled.

#### PROPERTY INFORMATION

Photos

Street façade

Studio building

Rear addition Source: demolition application, 2021