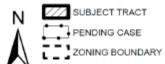

#### ARCHITECTURE

One-story Modern house with two-story rear addition and one-story rear studio. The primary building is clad in stucco and features a flat roof, integrated stone planters, an attached carport, and aluminum ribbon windows. The ca. 1958 studio is similarly styled.

#### PROPERTY INFORMATION

Photos

Street façade

Studio building

Rear addition Source: demolition application, 2021