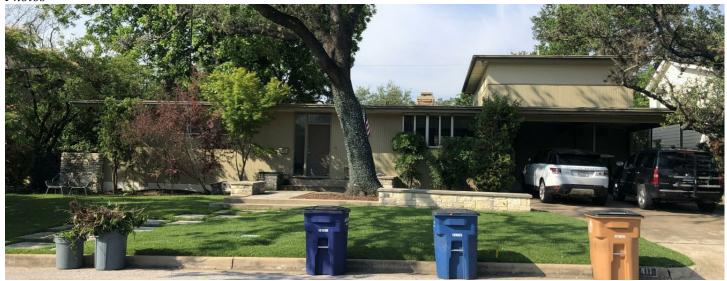

#### ARCHITECTURE

One-story Modern house with two-story rear addition and one-story rear studio. The primary building is clad in stucco and features a flat roof, integrated stone planters, an attached carport, and aluminum ribbon windows. The ca. 1958 studio is similarly styled.

#### PROPERTY INFORMATION

Photos

Street façade

Studio building

Rear addition Source: demolition application, 2021