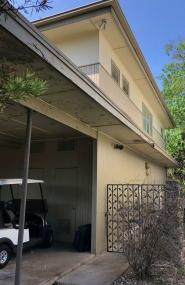

#### ARCHITECTURE

One-story Modern house with two-story rear addition and one-story rear studio. The primary building is clad in stucco and features a flat roof, integrated stone planters, an attached carport, and aluminum ribbon windows. The ca. 1958 studio is similarly styled.

#### PROPERTY INFORMATION

Photos

Street façade

Studio building

Rear addition Source: demolition application, 2021