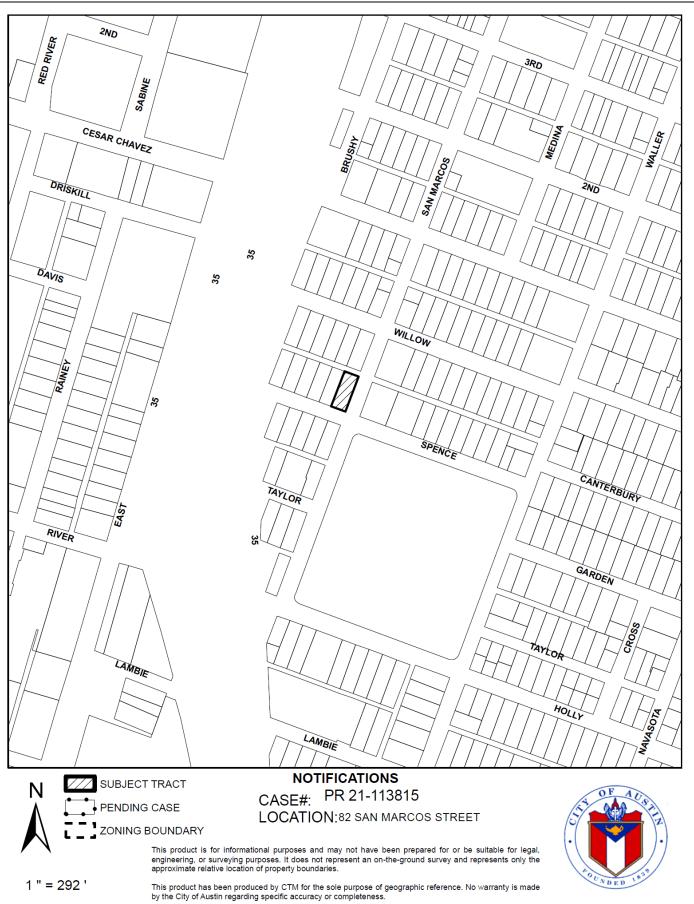

## HISTORIC LANDMARK COMMISSION Application for a Demolition Permit in a National Register Historic District September 27, 2021 PR-21-113815 Willow-Spence National Register Historic District 82 San Marcos Street