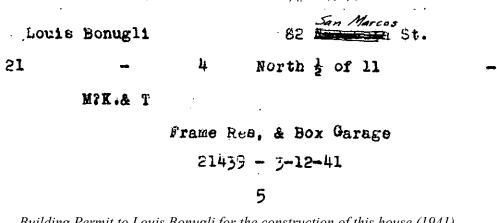

#### RESEARCH

There is a building permit in city records evidencing construction of this house in 1941; the Sanborn map of 1935 shows a different house on this site, and the 1962 Sanborn map shows the current house. This house, however, appears to reflect 1930s construction in its masing and style, leading to some confusion with a water utility permit dating from 1932. The confusion would not affect the determination of historical significance for this house, as it was home to only two families during much of the historic period, one of whom lived in the earlier house on this site. The 1941 building permit reflects construction by Louis Bonugli, who operated a neighborhood grocery store just a block from this site, and who invested in neighborhood real estate. This house was built as a rental unit. The first residents of the house were Willie L. and Allie Smith, who lived here until around 1943, and had lived in the earlier house on this site since the early 1930s. Willie Smith was an auto mechanic. Raymond and Angie Miller moved into the house around 1943 and rented the house until around 1950. Raymond Miller was taxi driver who later opened his own filling station while living in this house. Angie Miller worked at Woolworth's a downtown discount department store.

Water Service Permit for an earlier house with this address (1932)

Building Permit to Louis Bonugli for the construction of this house (1941)

Sanborn Fire Insurance Maps

The 1935 Sanborn map shows a different house on this site.