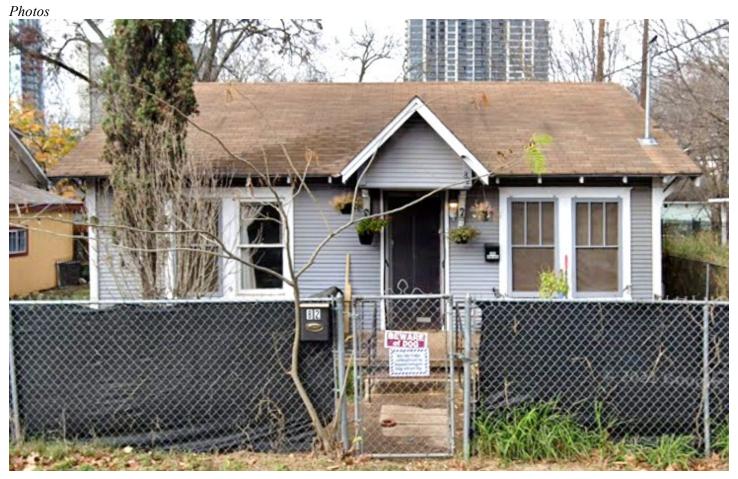

#### PROPOSAL

Demolish a ca. 1941 house.

#### ARCHITECTURE

One-story, rectangular-plan, side-gabled, frame cottage with a central entry topped with a front-gabled entry hood; paired 1:1 fenestration, some with decorative 3:1 wood screens.

# **PROPERTY INFORMATION**

Google Street View, 2020

*Occupancy History* City Historic Preservation Office City Directory Research, July 2021

| 1959 | Gaither B. Yarbrough, renter<br>Carpenter, Jackson Cullen                                                                                                                                   |
|------|---------------------------------------------------------------------------------------------------------------------------------------------------------------------------------------------|
| 1957 | Gaither B. and Myrtle Yarbrough, renters<br>Carpenter, Calcasieu Lumber Company                                                                                                             |
| 1955 | Twain R. and Letrelle Schieffer, renters<br>Director, State Railroad Commission                                                                                                             |
| 1952 | Victor and Doris Hidalgo, renters<br>Victor – Mill worker<br>Doris – Employee, Buttrey's, women's and children's ready to wear clothing, 107 W. 6 <sup>th</sup> Street.                     |
| 1949 | Raymond A. and Angie Miller, renters<br>Raymond – Clerk, Moore Automotive Supply. 301-03 E. 5 <sup>th</sup> Street<br>Angie – Desk clerk, Woolworths, department store, 600 Congress Avenue |
| 1947 | Raymond A. and Angie Miller, renters<br>Filling station                                                                                                                                     |