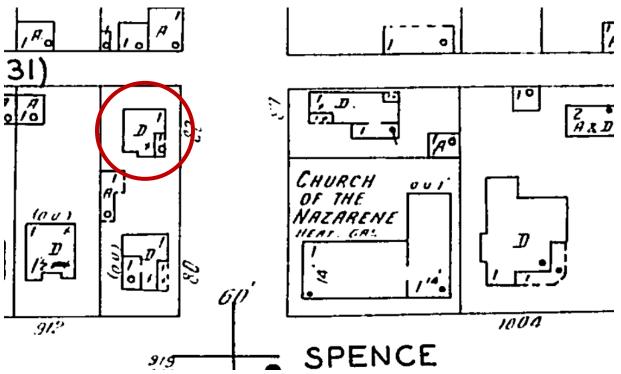

#### RESEARCH

There is a building permit in city records evidencing construction of this house in 1941; the Sanborn map of 1935 shows a different house on this site, and the 1962 Sanborn map shows the current house. This house, however, appears to reflect 1930s construction in its masing and style, leading to some confusion with a water utility permit dating from 1932. The confusion would not affect the determination of historical significance for this house, as it was home to only two families during much of the historic period, one of whom lived in the earlier house on this site. The 1941 building permit reflects construction by Louis Bonugli, who operated a neighborhood grocery store just a block from this site, and who invested in neighborhood real estate. This house was built as a rental unit. The first residents of the house were Willie L. and Allie Smith, who lived here until around 1943, and had lived in the earlier house on this site since the early 1930s. Willie Smith was an auto mechanic. Raymond and Angie Miller moved into the house around 1943 and rented the house until around 1950. Raymond Miller was taxi driver who later opened his own filling station while living in this house. Angie Miller worked at Woolworth's a downtown discount department store.

The 1962 Sanborn map shows the current house.