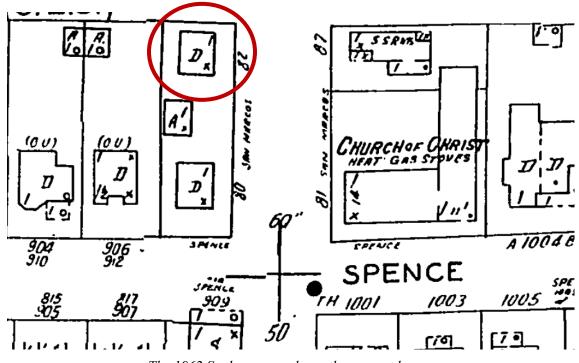

#### RESEARCH

There is a building permit in city records evidencing construction of this house in 1941; the Sanborn map of 1935 shows a different house on this site, and the 1962 Sanborn map shows the current house. This house, however, appears to reflect 1930s construction in its masing and style, leading to some confusion with a water utility permit dating from 1932. The confusion would not affect the determination of historical significance for this house, as it was home to only two families during much of the historic period, one of whom lived in the earlier house on this site. The 1941 building permit reflects construction by Louis Bonugli, who operated a neighborhood grocery store just a block from this site, and who invested in neighborhood real estate. This house was built as a rental unit. The first residents of the house were Willie L. and Allie Smith, who lived here until around 1943, and had lived in the earlier house on this site since the early 1930s. Willie Smith was an auto mechanic. Raymond and Angie Miller moved into the house around 1943 and rented the house until around 1950. Raymond Miller was taxi driver who later opened his own filling station while living in this house. Angie Miller worked at Woolworth's a downtown discount department store.

Water Service Permit for an earlier house with this address (1932)

Building Permit to Louis Bonugli for the construction of this house (1941)

Sanborn Fire Insurance Maps

The 1935 Sanborn map shows a different house on this site.

The 1962 Sanborn map shows the current house.