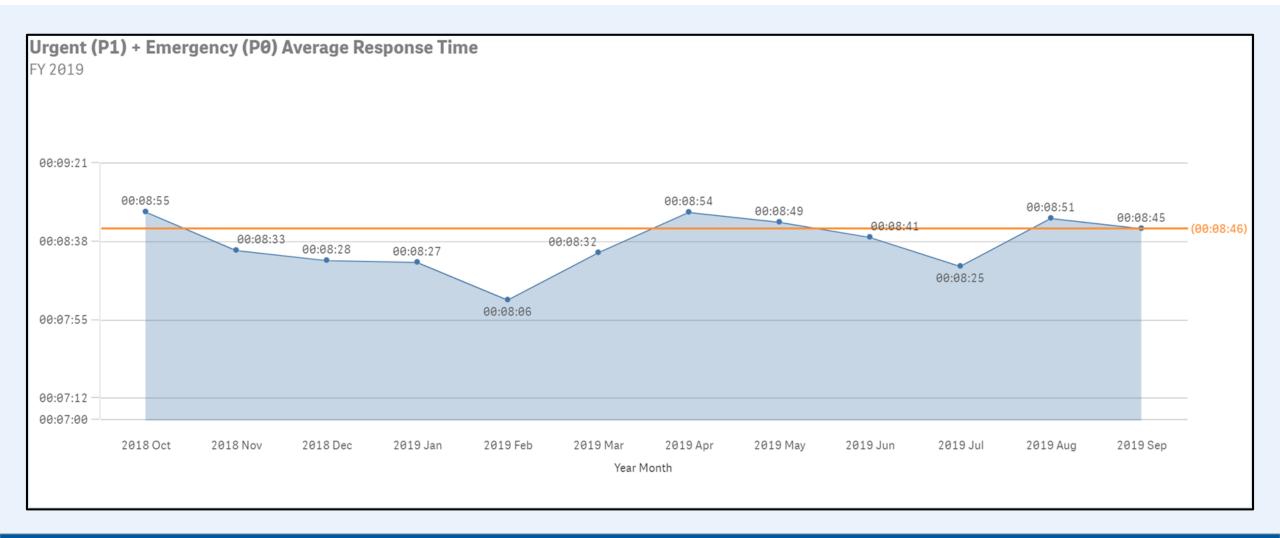

|  |
|---------------------|--------------------|-----------------------------|--|
| Priority            | Incident<br>Volume | Average<br>Response<br>Time |  |
| 0                   | 607                | 00:10:04                    |  |
| 1                   | 653                | 00:13:34                    |  |
| 2                   | 1,992              | 00:26:05                    |  |
| 3                   | 1,285              | 01:03:32                    |  |
| Total               | 4,537              | N/A                         |  |



#### Urgent (P1) + Emergency (P0) Call Volume by Month FY 2018 through FY 2021\*





#### Urgent (P1) + Emergency (P0) Average Response Time by Month FY 2018\*





#### Urgent (P1) + Emergency (P0) Average Response Time by Month FY 2019\*





#### Urgent (P1) + Emergency (P0) Average Response Time by Month FY 2020\*





#### Urgent (P1) + Emergency (P0) Average Response Time by Month FY 2021\*





# Budgeted Overtime vs Actual Overtime FY 2021\*





# Annual Overtime FY 2018 through FY 2021

| Fiscal Year | Overtime<br>Budget | Ex | Overtime<br>penditures* |
|-------------|--------------------|----|-------------------------|
| FY 2018     | \$<br>9,216,392    | \$ | 11,800,000              |
| FY 2019     | \$<br>9,495,393    | \$ | 14,613,000              |
| FY 2020     | \$<br>8,982,905    | \$ | 21,951,500              |
| FY 2021     | \$<br>3,582,531    | \$ | 10,999,529              |



# Sworn Staffing

## **Sworn Staffing Levels as of October 1, 2021:**

Authorized: 1,809

• Filled: 1,618

Vacancies: 191



###