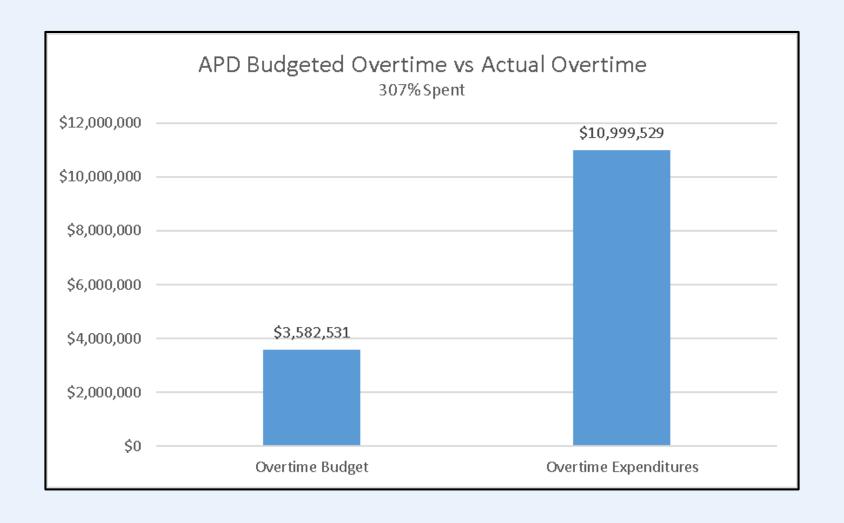

# Budgeted Overtime vs Actual Overtime FY 2021\*

# Annual Overtime FY 2018 through FY 2021

| Fiscal Year | Overtime<br>Budget | Ex | Overtime<br>penditures* |
|-------------|--------------------|----|-------------------------|
| FY 2018     | \$<br>9,216,392    | \$ | 11,800,000              |
| FY 2019     | \$<br>9,495,393    | \$ | 14,613,000              |
| FY 2020     | \$<br>8,982,905    | \$ | 21,951,500              |
| FY 2021     | \$<br>3,582,531    | \$ | 10,999,529              |