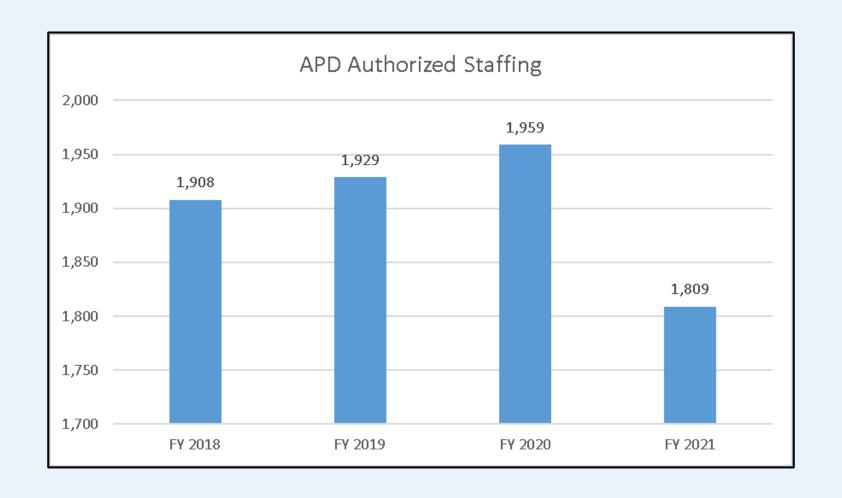

# Sworn Authorization FY 2018 through FY 2021

## **Sworn Staffing Levels as of October 1, 2021:**

Authorized: 1,809

• Filled: 1,618

Vacancies: 191