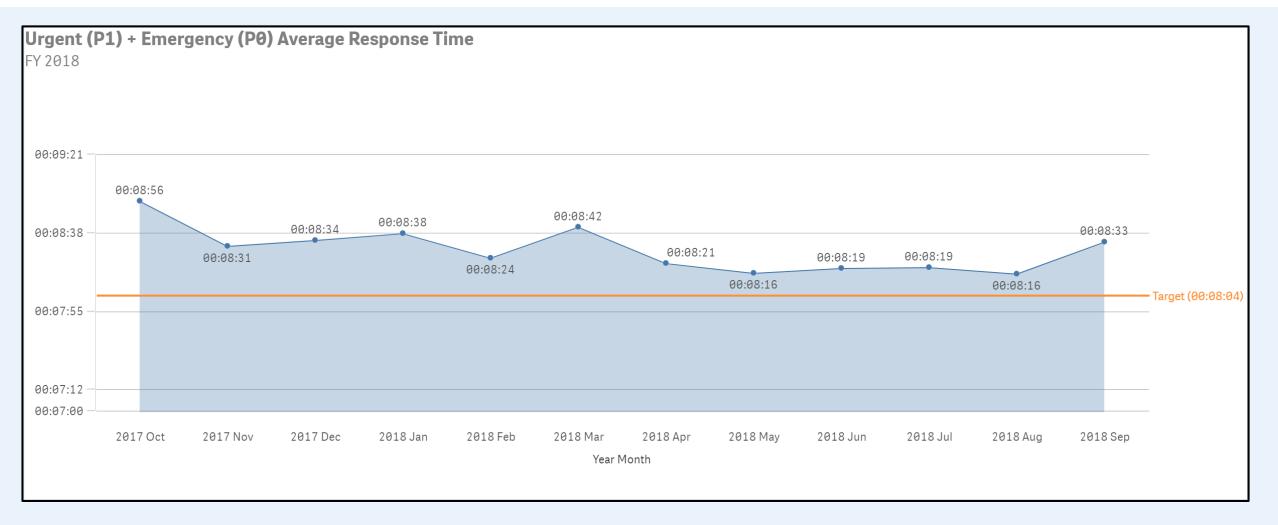

|  |

| Council District 10 |                    |                             |  |
|---------------------|--------------------|-----------------------------|--|
| Priority            | Incident<br>Volume | Average<br>Response<br>Time |  |
| 0                   | 607                | 00:10:04                    |  |
| 1                   | 653                | 00:13:34                    |  |
| 2                   | 1,992              | 00:26:05                    |  |
| 3                   | 1,285              | 01:03:32                    |  |
| Total               | 4,537              | N/A                         |  |



#### Urgent (P1) + Emergency (P0) Call Volume by Month FY 2018 through FY 2021\*





#### Urgent (P1) + Emergency (P0) Average Response Time by Month FY 2018\*





#### Urgent (P1) + Emergency (P0) Average Response Time by Month FY 2019\*





#### Urgent (P1) + Emergency (P0) Average Response Time by Month FY 2020\*





#### Urgent (P1) + Emergency (P0) Average Response Time by Month FY 2021\*





# Budgeted Overtime vs Actual Overtime FY 2021\*





# Annual Overtime FY 2018 through FY 2021

| Fiscal Year | Overtime<br>Budget | Ex | Overtime<br>penditures* |
|-------------|--------------------|----|-------------------------|
| FY 2018     | \$<br>9,216,392    | \$ | 11,800,000              |
| FY 2019     | \$<br>9,495,393    | \$ | 14,613,000              |
| FY 2020     | \$<br>8,982,905    | \$ | 21,951,500              |
| FY 2021     | \$<br>3,582,531    | \$ | 10,999,529              |



# Sworn Staffing

## **Sworn Staffing Levels as