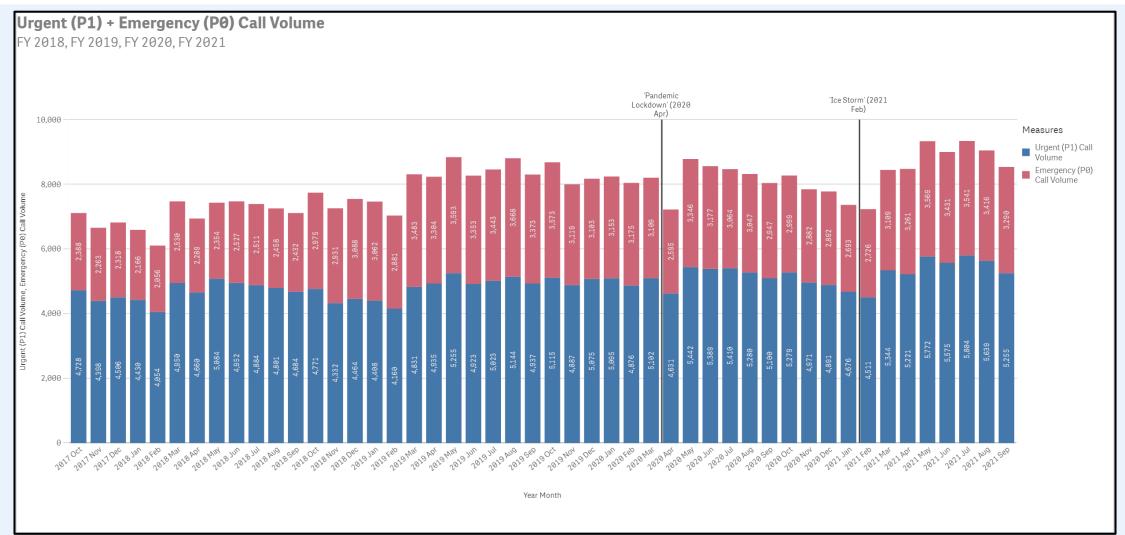

#### Urgent (P1) + Emergency (P0) Call Volume by Month FY 2018 through FY 2021\*