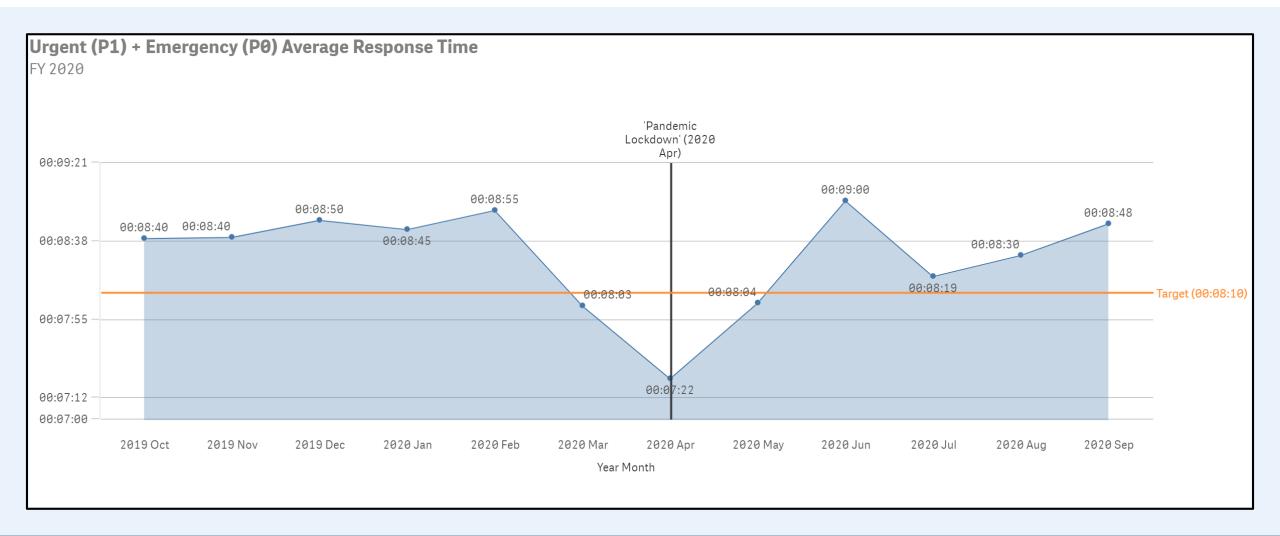

--|--|
| Priority            | Incident<br>Volume | Average<br>Response<br>Time |  |
| 0                   | 607                | 00:10:04                    |  |
| 1                   | 653                | 00:13:34                    |  |
| 2                   | 1,992              | 00:26:05                    |  |
| 3                   | 1,285              | 01:03:32                    |  |
| Total               | 4,537              | N/A                         |  |



#### Urgent (P1) + Emergency (P0) Call Volume by Month FY 2018 through FY 2021\*





#### Urgent (P1) + Emergency (P0) Average Response Time by Month FY 2018\*





#### Urgent (P1) + Emergency (P0) Average Response Time by Month FY 2019\*





#### Urgent (P1) + Emergency (P0) Average Response Time by Month FY 2020\*





#### Urgent (P1) + Emergency (P0) Average Response Time by Month FY 2021\*





# Budgeted Overtime vs Actual Overtime FY 2021\*





# Annual Overtime FY 2018 through FY 2021

| Fiscal Year | Overtime<br>Budget | Ex | Overtime<br>penditures* |
|-------------|--------------------|----|-------------------------|
| FY 2018     | \$<br>9,216,392    | \$ | 11,800,000              |
| FY 2019     | \$<br>9,495,393    | \$ | 14,613,000              |
| FY 2020     | \$<br>8,982,905    | \$ | 21,951,500              |
| FY 2021     | \$<br>3,582,531    | \$ | 10,999,529              |



# Sworn Staffing

## **Sworn Staffing Levels as of October 1, 2021:**

Authorized: 1,809

• Filled: 1,618

Vacancies: 191



#### Cadet Class: 2021

#### 144th Cadet Class:

- Started June 7, 2021 100 Cadets