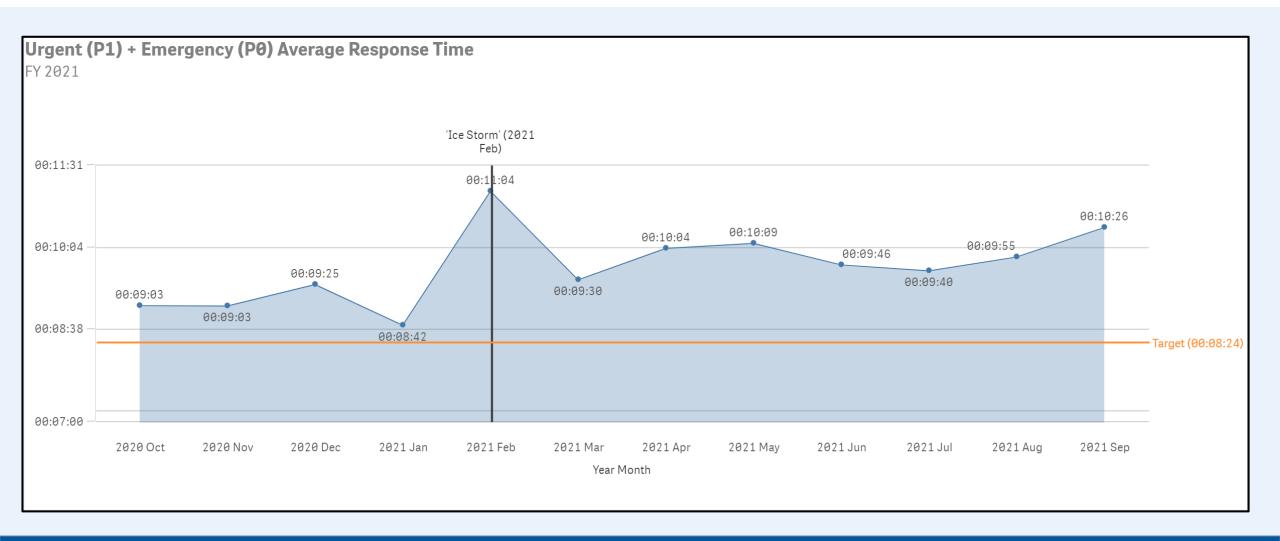

# Citywide Response Times and Call Volumes FY 2021\*

| Urgent (P1) + Emergency (P0) | <b>Citywide Target</b> | 2020 Oct | 2020 Nov | <b>2020</b> Dec | <b>2021</b> Jan | <b>2021</b> Feb | <b>2021</b> Mar |
|------------------------------|------------------------|----------|----------|-----------------|-----------------|-----------------|-----------------|
| Average Response Times       | 00:08:24               | 00:09:04 | 00:09:03 | 00:09:26        | 00:08:43        | 00:11:05        | 00:09:31        |
| Call Volumes                 | N/A                    | 8,278    | 7,853    | 7,783           | 7,369           | 7,237           | 8,453           |

| Urgent (P1) + Emergency (P0) | <b>Citywide Target</b> | 2021 Apr | 2021 May | 2021 Jun | 2021 Jul | <b>2021</b> Aug | <b>2021</b> Sep |
|------------------------------|------------------------|----------|----------|----------|----------|-----------------|-----------------|
| Average Response Times       | 00:08:24               | 00:10:04 | 00:10:09 | 00:09:47 | 00:09:40 | 00:09:55        | 00:10:26        |
| Call Volumes                 | N/A                    | 8,482    | 9,341    | 9,006    | 9,345    | 9,055           | 8,545           |

#### Urgent (P1) + Emergency (P0) Average Response Time by Month FY 2021\*