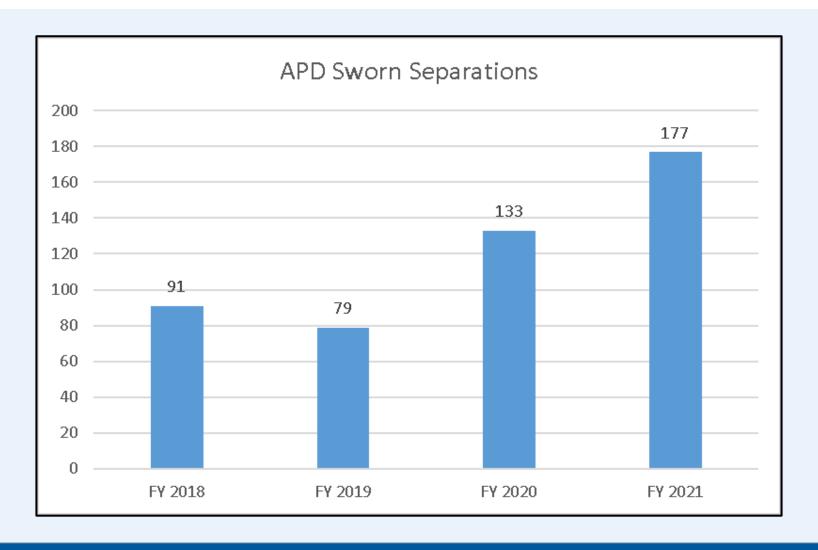

27, 2021 75 Cadets remain



#### Cadet Classes: 2022 Scenario A - 3 Classes\*

## 145<sup>th</sup> Cadet Class (Regular)

Tentative starting February 2022 / March 2022

## 146th Cadet Class (Regular)

Tentative June 2022 / July 2022

## 147<sup>th</sup> Cadet Class (Possible modified) – Licensed police officers

Tentative for September 2022



#### Cadet Classes: 2022 Scenario B - 4 Classes\*

### 145<sup>th</sup> Cadet Class (Regular)

Tentative starting February 2022

### 146th Cadet Class (Regular)

Tentative June 2022

### 147th Cadet Class (Regular)

Tentative for August 2022

## **148**th Cadet Class (Possible modified) – Licensed police officers

Tentative for September/ October 2022



# Sworn Authorization FY 2018 through FY 2021





# Sworn Separation FY 2018 through FY 2021





# Austin Police Department Public Safety Commission

Questions?