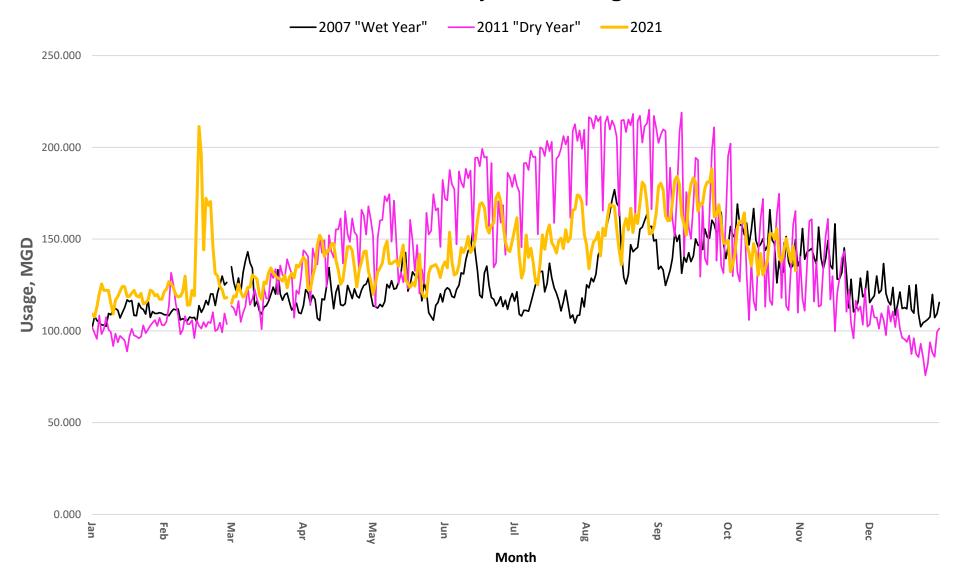

RMC Monthly Report October 2021 FY22

Water Conservation Division City of Austin | Austin Water



## **Residential Program Participation, FYTD**





# **Commercial & Multifamily Program Participation, FYTD**





### Rebates and Incentives Budget, FYTD





## Water Waste/Watering Restrictions Enforcement Activity, FYTD

#### Warnings Issued and 311 Reports



**Current Drought Response Stage:** 

**Conservation Stage** 



# **Regulated Compliance Program Activity, October**





### **Total Public Outreach Activity, FYTD**





## **Total Social Media Activity, FYTD**







### **Reclaimed Water Usage**





### Water Use - Gallons Per Capita Per Day (GPCD)





## **Multi-Year Daily Water Usage**





# **System Water Loss**

| Historical Water Loss |                       |                                          |                                           |                                     |  |  |
|-----------------------|-----------------------|------------------------------------------|-------------------------------------------|-------------------------------------|--|--|
| Calendar<br>Year (CY) | Gallons<br>(billions) | Infrastructure<br>Leakage Index<br>(ILI) | Loss in Gallons Per Capita per Day (GPCD) | Percent of<br>Total Water<br>Pumped |  |  |
| 2020                  | 8.864                 | 4.44                                     | 23                                        | 17.87%                              |  |  |
| 2019                  | 7.468