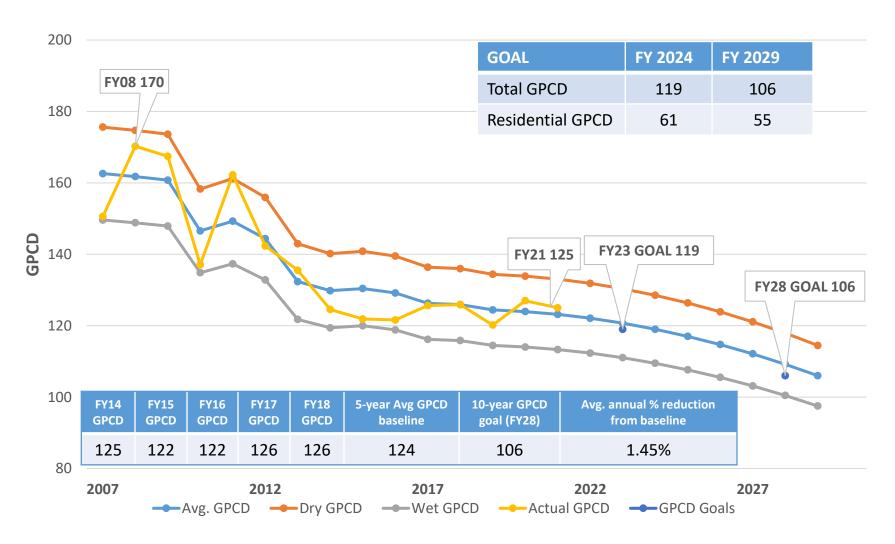

RMC Monthly Report October 2021 FY22

Water Conservation Division City of Austin | Austin Water



## **Residential Program Participation, FYTD**





# **Commercial & Multifamily Program Participation, FYTD**





### Rebates and Incentives Budget, FYTD





## Water Waste/Watering Restrictions Enforcement Activity, FYTD

#### Warnings Issued and 311 Reports



**Current Drought Response Stage:** 

**Conservation Stage** 



# **Regulated Compliance Program Activity, October**





### **Total Public Outreach Activity, FYTD**





## **Total Social Media Activity, FYTD**







### **Reclaimed Water Usage**





### Water Use - Gallons Per Capita Per Day (GPCD)





## **Multi-Year Daily Water Usage**





# **System Water Loss**

| Historical Water Loss |                       |                                          |                                           |                                     |  |  |
|-----------------------|-----------------------|------------------------------------------|-------------------------------------------|-------------------------------------|--|--|
| Calendar<br>Year (CY) | Gallons<br>(billions) | Infrastructure<br>Leakage Index<br>(ILI) | Loss in Gallons Per Capita per Day (GPCD) | Percent of<br>Total Water<br>Pumped |  |  |
| 2020                  | 8.864                 | 4.44                                     | 23                                        | 17.87%                              |  |  |
| 2019