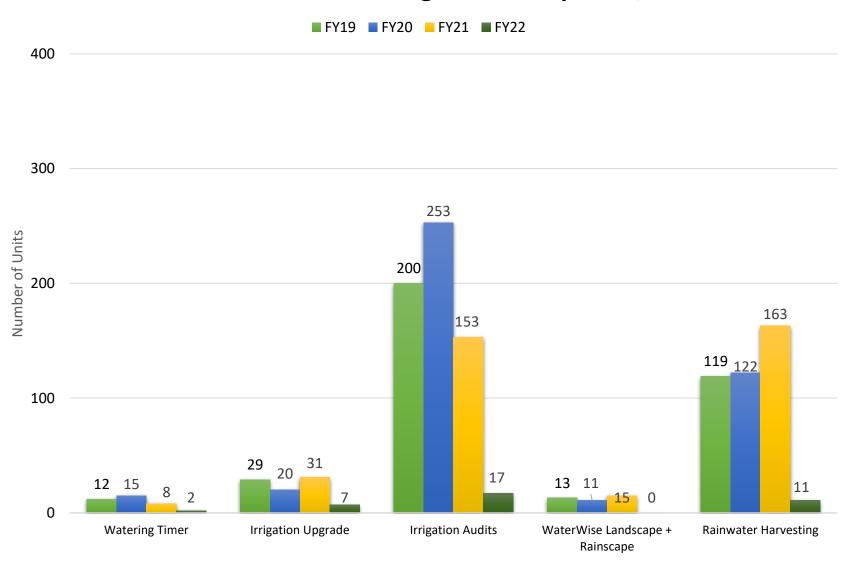

RMC Monthly Report October 2021 FY22

Water Conservation Division City of Austin | Austin Water



## **Residential Program Participation, FYTD**





# **Commercial & Multifamily Program Participation, FYTD**





### Rebates and Incentives Budget, FYTD





## Water Waste/Watering Restrictions Enforcement Activity, FYTD

#### Warnings Issued and 311 Reports



**Current Drought Response Stage:** 

**Conservation Stage** 



# **Regulated Compliance Program Activity, October**





### **Total Public Outreach Activity, FYTD**





## **Total Social Media Activity, FYTD**







### **Reclaimed Water Usage**





### Water Use - Gallons Per Capita Per Day (GPCD)





## **Multi-Year Daily Water Usage**





# **System Water Loss**

| Historical Water Loss |                       |                                          |                                           |                                     |  |  |
|-----------------------