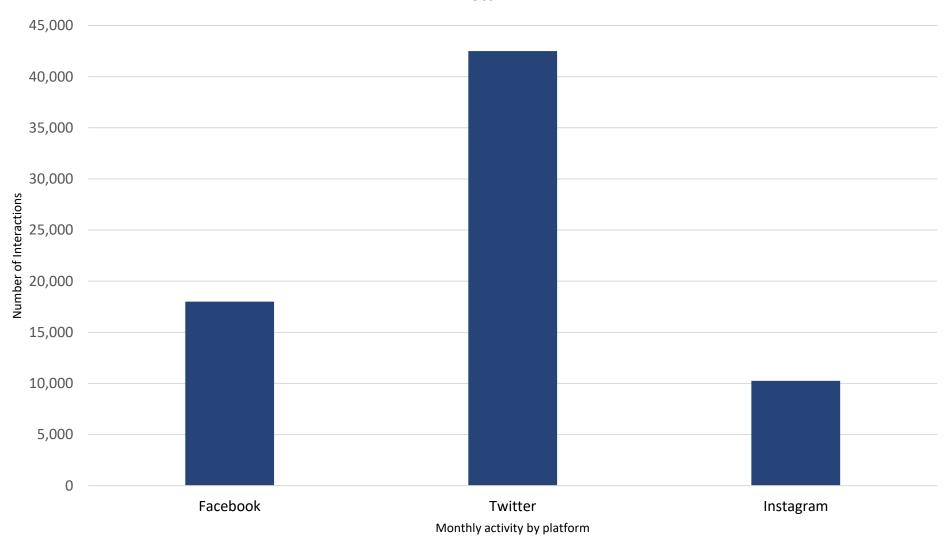

RMC Monthly Report October 2021 FY22

Water Conservation Division City of Austin | Austin Water



## **Residential Program Participation, FYTD**





# **Commercial & Multifamily Program Participation, FYTD**





### Rebates and Incentives Budget, FYTD





## Water Waste/Watering Restrictions Enforcement Activity, FYTD

#### Warnings Issued and 311 Reports



**Current Drought Response Stage:** 

**Conservation Stage** 



# **Regulated Compliance Program Activity, October**





### **Total Public Outreach Activity, FYTD**





## **Total Social Media Activity, FYTD**







### **Reclaimed Water Usage**





### Water Use - Gallons Per Capita Per Day (GPCD)





## **Multi-Year Daily Water Usage**





# **System Water Loss**

| Historical Water Loss |                       |                                          |                                           |                                     |  |  |
|-----------------------|-----------------------|------------------------------------------|-------------------------------------------|-------------------------------------|--|--|
| Calendar<br>Year (CY) | Gallons<br>(billions) | Infrastructure<br>Leakage Index<br>(ILI) | Loss in Gallons Per Capita per Day (GPCD) | Percent of<br>Total Water<br>Pumped |  |  |
| 2020                  | 8.864                 | 4.44                                     | 23