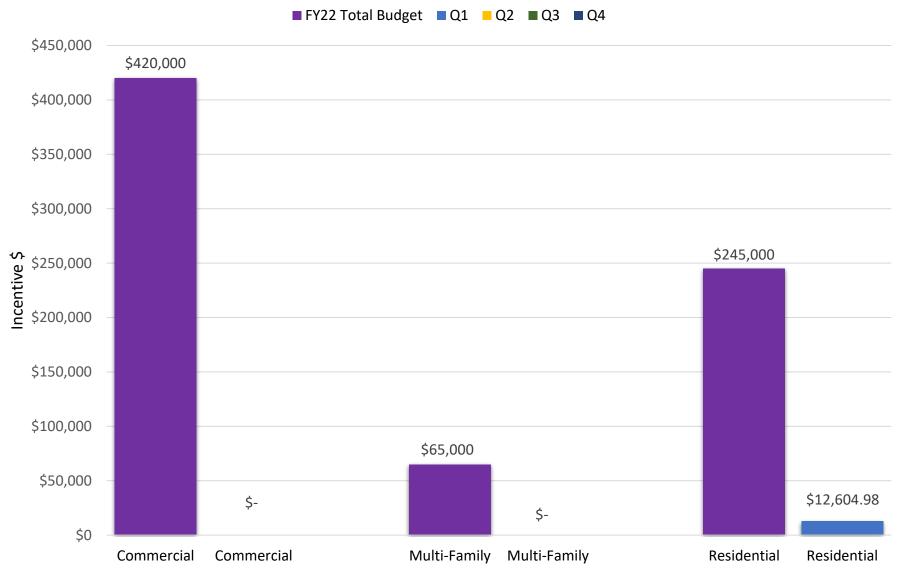

RMC Monthly Report October 2021 FY22

Water Conservation Division City of Austin | Austin Water



## **Residential Program Participation, FYTD**





# **Commercial & Multifamily Program Participation, FYTD**





### Rebates and Incentives Budget, FYTD





## Water Waste/Watering Restrictions Enforcement Activity, FYTD

#### Warnings Issued and 311 Reports



**Current Drought Response Stage:** 

**Conservation Stage** 



# **Regulated Compliance Program Activity, October**





### **Total Public Outreach Activity, FYTD**





## **Total Social Media Activity, FYTD**







### **Reclaimed Water Usage**





### Water Use - Gallons Per Capita Per Day (GPCD)





## **Multi-Year Daily Water Usage**





# **System Water Loss**

| Historical Water Loss |                       |                                          |                                           |                                     |  |  |
|-----------------------|-----------------------|------------------------------------------|-----------------------------------------