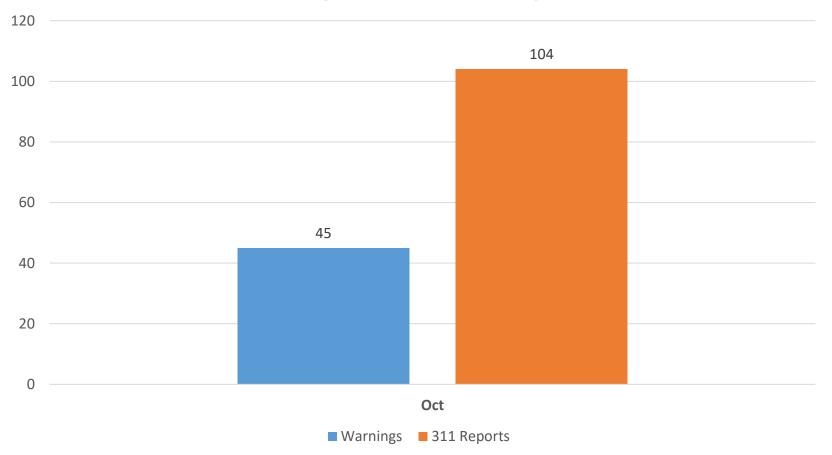

#### Warnings Issued and 311 Reports

**Current Drought Response Stage:** 

**Conservation Stage** 