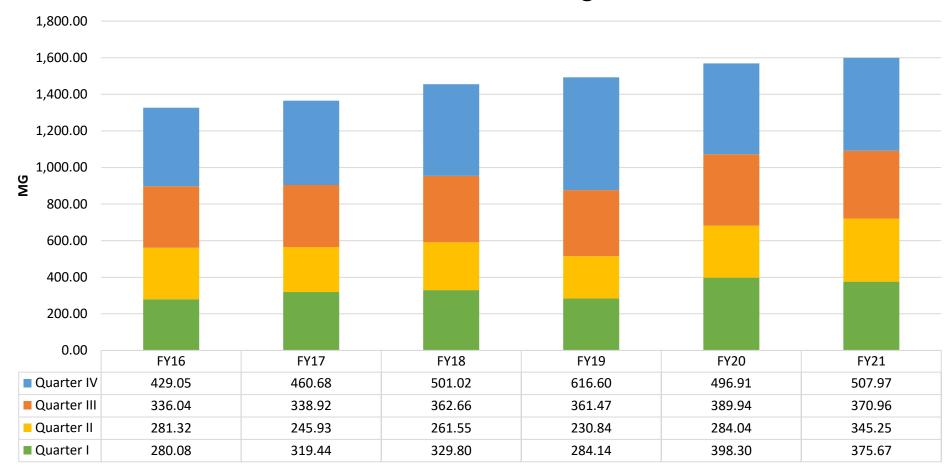

RMC Monthly Report October 2021 FY22

Water Conservation Division City of Austin | Austin Water



## **Residential Program Participation, FYTD**





# **Commercial & Multifamily Program Participation, FYTD**





### Rebates and Incentives Budget, FYTD





## Water Waste/Watering Restrictions Enforcement Activity, FYTD

#### Warnings Issued and 311 Reports



**Current Drought Response Stage:** 

**Conservation Stage** 



# **Regulated Compliance Program Activity, October**





### **Total Public Outreach Activity, FYTD**





## **Total Social Media Activity, FYTD**







### **Reclaimed Water Usage**





### Water Use - Gallons Per Capita Per Day (GPCD)





## **Multi-Year Daily Water Usage**





# **System Water Loss**

| Historical Water Loss |                       |                                          |                                           |                                     |  |  |
|-----------------------|-----------------------|------------------------------------------|-------------------------------------------|-------------------------------------|--|--|
| Calendar<br>Year (CY) | Gallons<br>(billions) | Infrastructure<br>Leakage Index<br>(ILI) | Loss in Gallons Per Capita per Day (GPCD) | Percent of<br>Total Water<br>Pumped |  |  |
| 2020                  | 8.864                 | 4.44                                     | 23