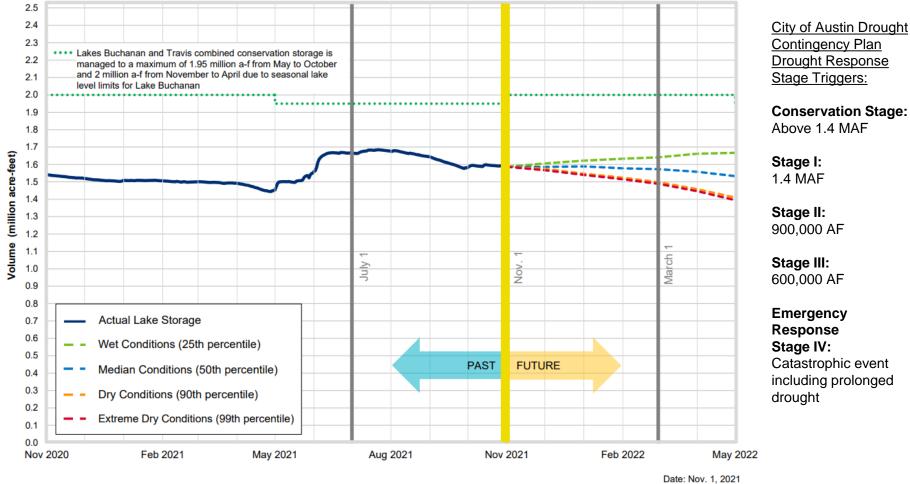

# **Lakes Buchanan and Travis Total Combined Storage Projections**

Date: Nov. 1, 2021 Note: One acre-foot equals 325,851 gallons

Combined lake storage: 1.613 million acre feet

Combined reservoir total: 80%