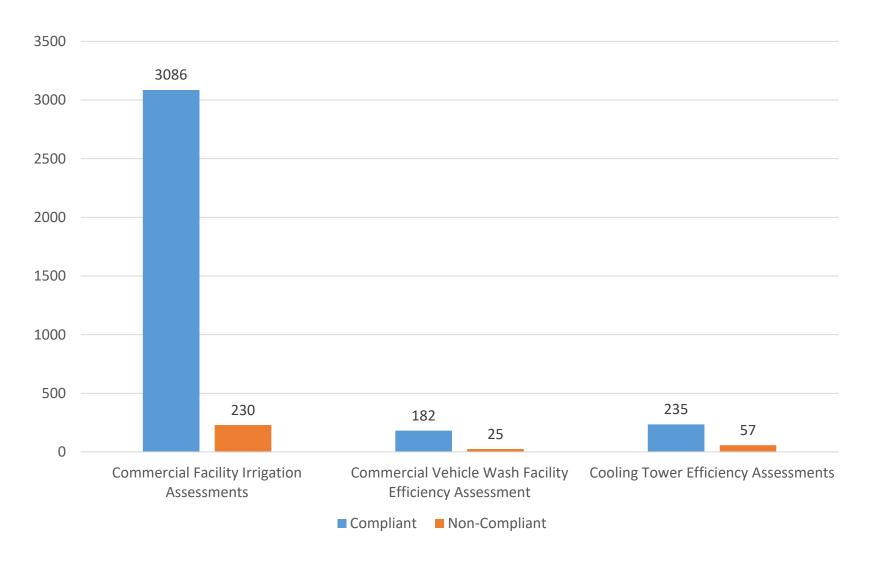

RMC Monthly Report October 2021 FY22

Water Conservation Division City of Austin | Austin Water



## **Residential Program Participation, FYTD**





# **Commercial & Multifamily Program Participation, FYTD**





### Rebates and Incentives Budget, FYTD





## Water Waste/Watering Restrictions Enforcement Activity, FYTD

#### Warnings Issued and 311 Reports



**Current Drought Response Stage:** 

**Conservation Stage** 



# **Regulated Compliance Program Activity, October**





### **Total Public Outreach Activity, FYTD**





## **Total Social Media Activity, FYTD**







### **Reclaimed Water Usage**





### Water Use - Gallons Per Capita Per Day (GPCD)





## **Multi-Year Daily Water Usage**





# **System Water Loss**

| Historical Water Loss |                       |                                          |                                           |                                     |  |  |
|-----------------------|-----------------------|------------------------------------------|-------------------------------------------|-------------------------------------|--|--|
| Calendar<br>Year (CY) | Gallons<br>(billions) | Infrastructure<br>Leakage Index<br>(ILI) | Loss in Gallons Per Capita per Day (GPCD) | Percent of<br>Total Water<br>Pumped |  |  |