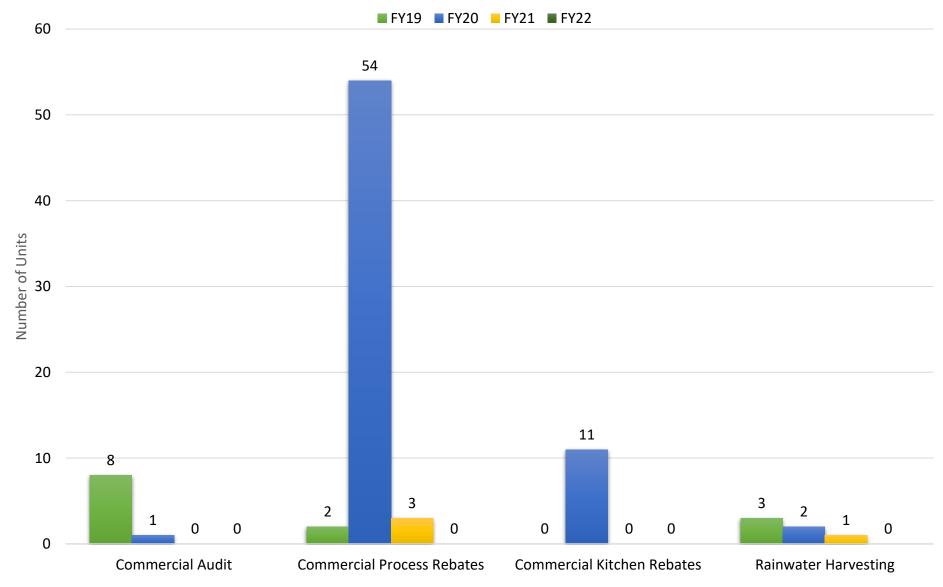

RMC Monthly Report October 2021 FY22

Water Conservation Division City of Austin | Austin Water



## **Residential Program Participation, FYTD**





# **Commercial & Multifamily Program Participation, FYTD**





### Rebates and Incentives Budget, FYTD





## Water Waste/Watering Restrictions Enforcement Activity, FYTD

#### Warnings Issued and 311 Reports



**Current Drought Response Stage:** 

**Conservation Stage** 



# **Regulated Compliance Program Activity, October**





### **Total Public Outreach Activity, FYTD**





## **Total Social Media Activity, FYTD**







### **Reclaimed Water Usage**





### Water Use - Gallons Per Capita Per Day (GPCD)





## **Multi-Year Daily Water Usage**





# **System Water Loss**

| Historical Water Loss |                       |                                          |                                           |                                     |  |  |
|-----------------------|-----------------------|---------------------------------------