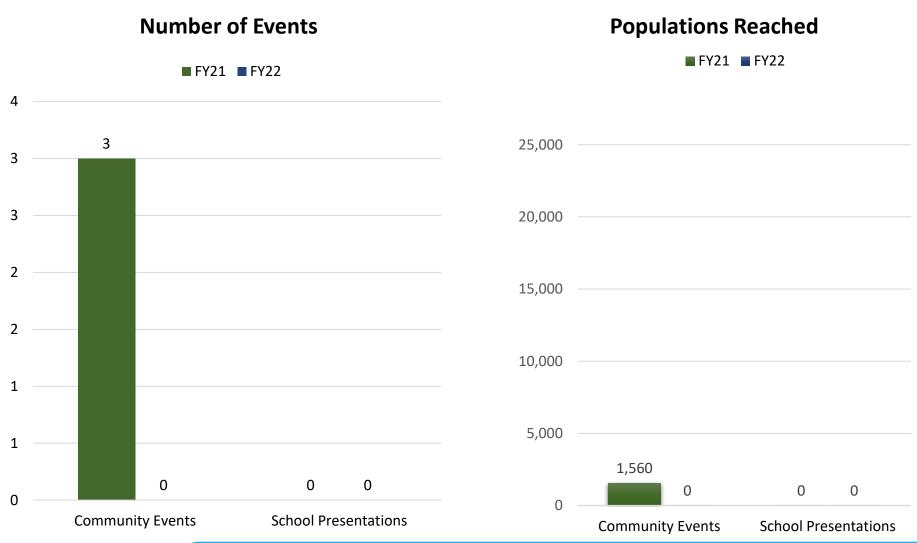

RMC Monthly Report October 2021 FY22

Water Conservation Division City of Austin | Austin Water



## **Residential Program Participation, FYTD**





# **Commercial & Multifamily Program Participation, FYTD**





### Rebates and Incentives Budget, FYTD





## Water Waste/Watering Restrictions Enforcement Activity, FYTD

#### Warnings Issued and 311 Reports



**Current Drought Response Stage:** 

**Conservation Stage** 



# **Regulated Compliance Program Activity, October**





### **Total Public Outreach Activity, FYTD**





## **Total Social Media Activity, FYTD**







### **Reclaimed Water Usage**





### Water Use - Gallons Per Capita Per Day (GPCD)





## **Multi-Year Daily Water Usage**





# **System Water Loss**

| Historical Water Loss |                       |                                          |                                           |                                     |  |  |
|-----------------------|-----------------------|------------------------------------------|-------------------------------------------|-------------------------------------|--|--|
| Calendar<br>Year (CY) | Gallons<br>(billions) | Infrastructure<br>Leakage Index<br>(ILI) | Loss in Gallons Per Capita per Day (GPCD) | Percent of<br>Total Water<br>Pumped |  |  |
| 2020                  | 8.864                 |