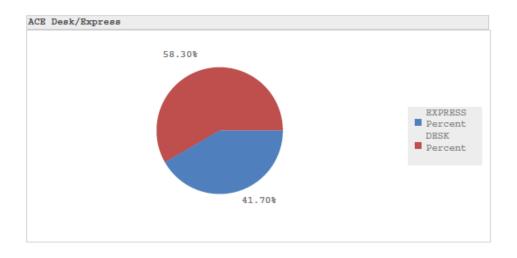

# Desk v Express

Check-Outs Desk v Express
Past 3 Months

See December's Special Report for Desk v Express for branch libraries.