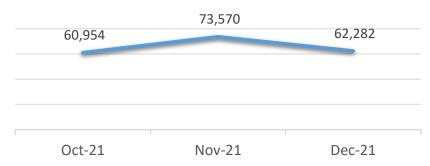

#### **FY 2022 TRENDS**

#### **DEC 2021**

CIRCULATION

→ PHYSICAL CIRCULATION → VIRTUAL CIRCULATION

P.3

287,458 222,013

Laptop

315

305