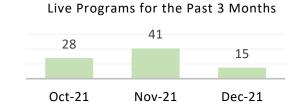

### **Programs**

**FY 2022 TRENDS** 

Does not include Outreach. Unadvertised. or Self-directed.

| Programs by Audience this Month | Programs | Attendees |
|---------------------------------|----------|-----------|
| Adult/Family                    | 8        | 987       |
| Teen                            | 1        | 2         |
| Children                        | 6        | 284       |