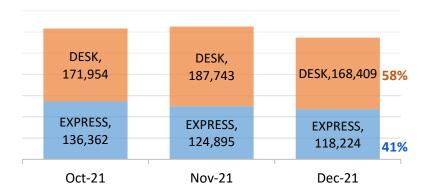

# Desk v Express

Check-Outs Desk v Express
Past 3 Months

See December's Special Report for Desk v Express for branch libraries.