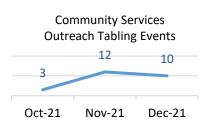

287,458 222,013

Laptop

315

305

356

**DEC-21** 

Hotspots

180

238

118

### Circulation



6,583



670

7,346

311

2,236

2,925

100

**FY 2022 TRENDS** 

**DEC 2021** 

**P.4** 

# Desk v Express

Check-Outs Desk v Express
Past 3 Months



See December's Special Report for Desk v Express for branch libraries.







#### **KEY PERFORMANCE METRICS**

#### **FY 2022 TRENDS**

#### **DEC 2021**

#### P.5

# **Technology**

#### **WEBSITE HITS**

1,609,222 1,585,016 1,554,254 Oct-21 Nov-21 Dec-21



#### WIFI CONNECTIONS



**Note:** Activity level is impacted due to COVID safety protocols and facility projects. We have reduced number of public computers, reduced public service hours, and several branch libraries temporarily closed for facility refresh.









### **Programs**





**FY 2022 TRENDS** 



Does not include Outreach. Unadvertised. or Self-directed.

| Programs by Audience this Month | Programs | Attendees |
|---------------------------------|----------|-----------|
| Adult/Family                    | 8        | 987       |
| Teen                            | 1        | 2         |
| Children                        | 6        | 284       |

### Collections

### COLLECTIONS SIZE TO-DATE



Contact: Emi Johnson, Business Process 22.

Monthly Activity Report

v.1/8/22



# **Hotspot Users**

**KEY PERFORMANCE METRICS** 



**FY 2022 TRENDS** 

**DEC 2021** 

**P.8** 

# **Holds Users**

The number of unique cardholders picking up Holds daily by Library.

| Number of Cardholders Picking Up Holds Each Day in December 2021 |       |          |       |