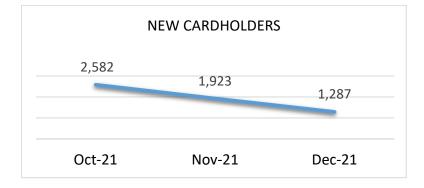

### Cardholders









### **Visitors**

### **VISITORS**





### **Central Visitors**



### **Branch Visitors**



■ Dec-21

144,723

87,018

12,658

22,185

**KEY PERFORMANCE METRICS** 

#### **FY 2022 TRENDS**

#### **DEC 2021**

CIRCULATION

→ PHYSICAL CIRCULATION → VIRTUAL CIRCULATION

P.3

287,458 222,013

Laptop

315

305

356

**DEC-21** 

Hotspots

180

238

118

### Circulation



6,583



670

7,346

311

2,236

2,925

100

**FY 2022 TRENDS** 

**DEC 2021** 

**P.4** 

# Desk v Express

Check-Outs Desk v Express
Past 3 Months



See December's Special Report for Desk v Express for branch libraries.







#### **KEY PERFORMANCE METRICS**

#### **FY 2022 TRENDS**

#### **DEC 2021**

#### P.5

# **Technology**

#### **WEBSITE HITS**

1,609,222 1,585,016 1,554,254 Oct-21 Nov-21 Dec-21



#### WIFI