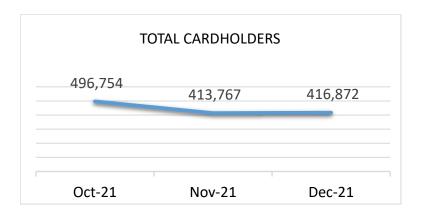

### Cardholders









### **Visitors**

### **VISITORS**





### **Central Visitors**



### **Branch Visitors**



■ Dec-21

144,723

87,018

12,658

22,185

**KEY PERFORMANCE METRICS** 

#### **FY 2022 TRENDS**

#### **DEC 2021**

CIRCULATION

→ PHYSICAL CIRCULATION → VIRTUAL CIRCULATION

P.3

287,458 222,013

Laptop

315

305

356

**DEC-21** 

Hotspots

180

238

118

### Circulation



6,583



670

7,346

311

2,236

2,925

100

**FY 2022 TRENDS** 

**DEC 2021** 

**P.4** 

# Desk v Express

Check-Outs Desk v Express
Past 3 Months



See December's Special Report for Desk v Express for branch libraries.







#### **KEY PERFORMANCE METRICS**

#### **FY 2022 TRENDS**

#### **DEC 2021**

#### P.5

# **Technology**

#### **WEBSITE HITS**

1,609,222 1,585,016 1,554,254 Oct-21 Nov-21 Dec-21



#### W