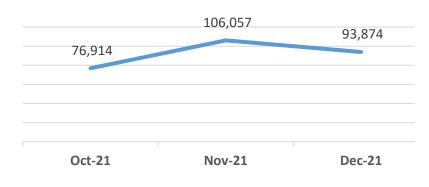

### Cardholders









### **Visitors**

### **VISITORS**





### **Central Visitors**



### **Branch Visitors**



■ Dec-21

144,723

87,018

12,658

22,185

**KEY PERFORMANCE METRICS** 

#### **FY 2022 TRENDS**

#### **DEC 2021**

CIRCULATION

→ PHYSICAL CIRCULATION → VIRTUAL CIRCULATION

P.3

287,458 222,013

Laptop

315

305

356

**DEC-21** 

Hotspots

180

238

118

### Circulation



6,583



670

7,346

311

2,236

2,925

100

**FY 2022 TRENDS** 

**DEC 2021** 

**P.4** 

# Desk v Express

Check-Outs Desk v Express
Past 3 Months



See December's Special Report for Desk v Express for branch libraries.







#### **KEY PERFORMANCE METRICS**

#### **FY 2022 TRENDS**

#### **DEC 2021**

#### P.5

# **Technology**

#### **WEBSITE HITS**

1,609,222 1,585,016 1,554,254 Oct-21 Nov-21 Dec-21



#### WIFI CONNECTIONS



**Note:** Activity level