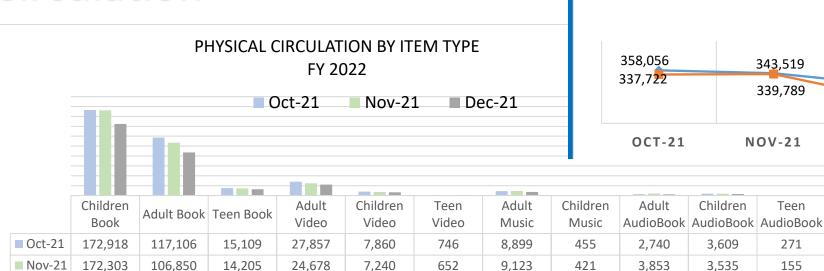

### Circulation

6,583

670

7,346

311

2,236

2,925

100

**FY 2022 TRENDS** 

**DEC 2021** 

**P.4** 