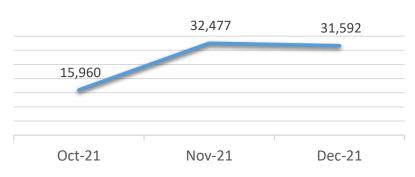

### **VISITORS**

### **Central Visitors**

### **Branch Visitors**

■ Dec-21

144,723

87,018

12,658

22,185

**KEY PERFORMANCE METRICS** 