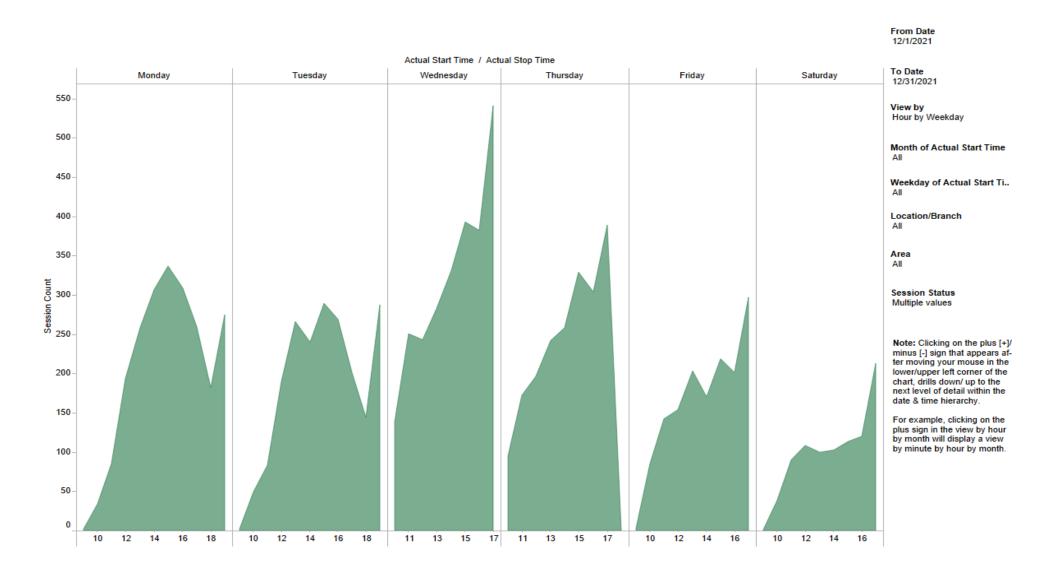

# Computer Users by Day and Time

- Each branch can request different settings for their public computers.
- Users can have unlimited log ins and time per day. Library cards/computer accounts can be restricted to certain computers.
- Computer Session counts are not unique. We can provide the Total Number of people who logged in during a time period.
- Guest passes can be used multiple times on the same day. They are valid for only 1 day.

Public Computer Sessions across the System by Day of Week and Hour 12/1/2021 - 12/31/2021, View by Hour by Weekday

| Hour - Time | Monday | Tuesday | Wednesday | Thursday | Friday | Saturday |
|-------------|--------|---------|-----------|----------|--------|----------|
| 9:00 AM     | 2      | 2       |           |          | 3      | 1        |
| 10:00 AM    | 34     | 49      | 138       | 95       | 85     | 39       |
| 11:00 AM    | 85     | 83      | 251       | 172      | 142    | 90       |
| 12:00       | 194    | 190     | 243       | 196      | 154    | 108      |
| 1:00 PM     | 258    | 266     | 283       | 242      | 203    | 100      |
| 2:00 PM     | 307    | 240     | 331       | 258      | 170    | 103      |
| 3:00 PM     | 337    | 289     | 393       | 329      | 219    | 113      |
| 4:00 PM     | 309    | 269     | 382       | 304      | 201    | 120      |
| 5:00 PM     | 259    | 201     | 541       | 389      | 297    | 213      |
| 6:00 PM     | 182    | 144     |           | 1        |        |          |
| 7:00 PM     | 275    | 287     |           |          |        |          |

See the visual below.

### Computer Sessions by Month, Day, Day of Week, and Hour (DB-PCR4610.2.1)

12/1/2021 - 12/31/2021, View by Hour by Weekday