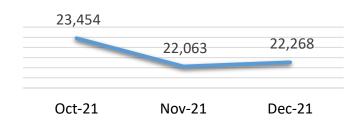

itors**

### **VISITORS**





### **Central Visitors**



### **Branch Visitors**



■ Dec-21

144,723

87,018

12,658

22,185

**KEY PERFORMANCE METRICS** 

#### **FY 2022 TRENDS**

#### **DEC 2021**

CIRCULATION

→ PHYSICAL CIRCULATION → VIRTUAL CIRCULATION

P.3

287,458 222,013

Laptop

315

305

356

**DEC-21** 

Hotspots

180

238

118

### Circulation



6,583



670

7,346

311

2,236

2,925

100

**FY 2022 TRENDS** 

**DEC 2021** 

**P.4** 

# Desk v Express

Check-Outs Desk v Express
Past 3 Months



See December's Special Report for Desk v Express for branch libraries.







#### **KEY PERFORMANCE METRICS**

#### **FY 2022 TRENDS**

#### **DEC 2021**

#### P.5

# **Technology**

#### **WEBSITE HITS**

1,609,222 1,585,016 1,554,254 Oct-21 Nov-21 Dec-21



#### WIFI CONNECTIONS



**Note:** Activity level is impacted due to COVID safety protocols and facility projects. We have reduced number of public computers, reduced public service hours, and several branch libraries temporarily closed for facility refresh.









### **Programs**





**FY 2022 TRENDS** 



Does not include Outreach. Unadvertised. or Self-directed.

| Programs by Audience this Month | Programs | Attendees |
|---------------------------------|----------|-----------|
| Adult/Family                    | 8        | 987       |
| Teen                            | 1        | 2         |
| Children                        | 6        | 284       |

### Collections

### COLLECTIONS SIZE TO-DATE



Contact: Emi Johnson, Business Process 22.

Monthly Activity Report

v.1/8/22



# **Hotspot Users**

**K