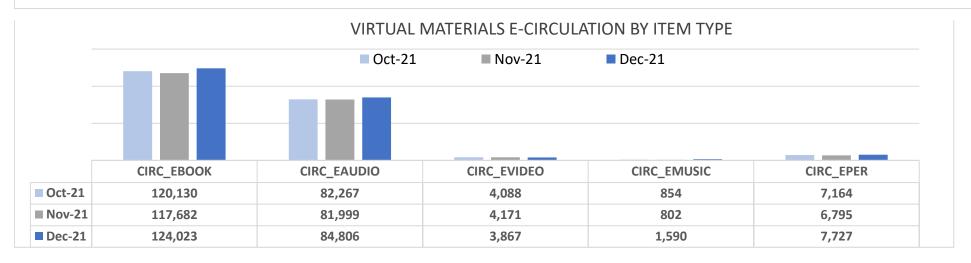

#### **DEC 2021**

CIRCULATION

→ PHYSICAL CIRCULATION → VIRTUAL CIRCULATION

P.3

287,458 222,013

Laptop

315

305

**FY 2022 TRENDS** 

**DEC 2021** 

**P.4** 