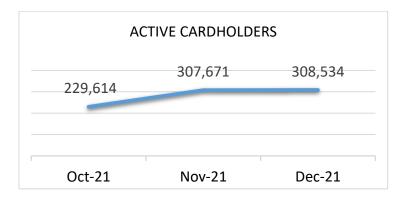

### Cardholders









### **Visitors**

### **VISITORS**





### **Central Visitors**



### **Branch Visitors**



■ Dec-21

144,723

87,018

12,658

22,185

**KEY PERFORMANCE METRICS** 

#### **FY 2022 TRENDS**

#### **DEC 2021**

CIRCULATION

→ PHYSICAL CIRCULATION → VIRTUAL CIRCULATION

P.3

287,458 222,013

Laptop

315

305

356

**DEC-21** 

Hotspots

180

238

118

### Circulation



6,583



670

7,346

311

2,236

2,925

100

**FY 2022 TRENDS** 

**DEC 2021** 

**P.4** 

# Desk v Express

Check-Outs Desk v Express
Past 3 Months



See December's Special Report for Desk v Express for branch libraries.







#### **KEY PERFORMANCE METRICS**

#### **FY 2022 TRENDS**

#### **DEC 2021**

#### P.5

# **Technology**

#### **WEBSITE HITS**

1,609,222 1,585,016 1,554,254 Oct-21 Nov-21 Dec-21



#### WIFI CO