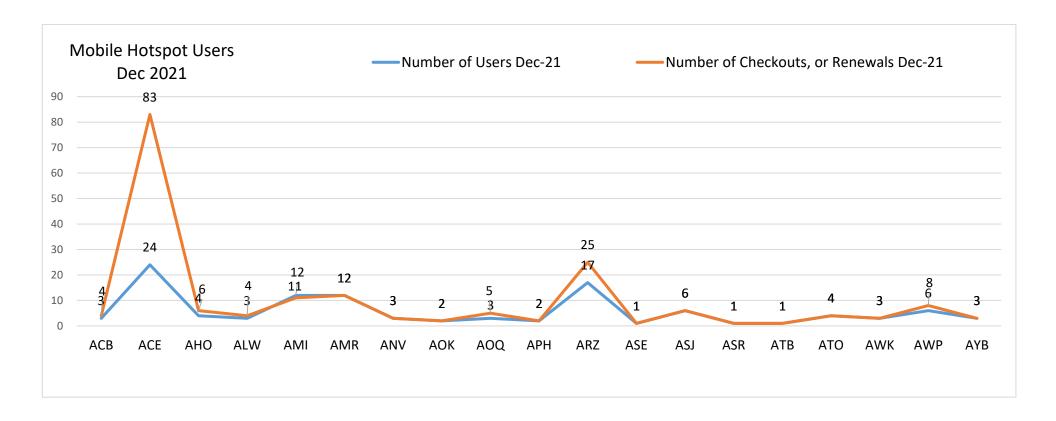

# **Hotspot Users**

**KEY PERFORMANCE METRICS** 

**FY 2022 TRENDS** 

**DEC 2021** 

**P.8** 