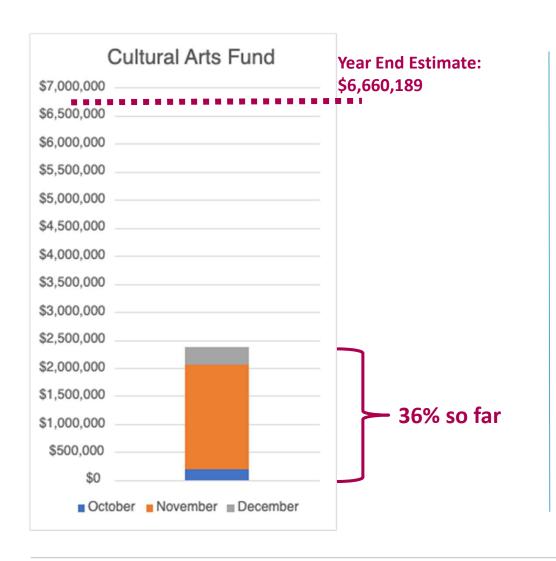

## Hotel Occupancy Tax – December 2021

| Hotel Occupancy Tax Fund      |                    |                   |                      |                          |                      |                                    |                                      |
|-------------------------------|--------------------|-------------------|----------------------|--------------------------|----------------------|------------------------------------|--------------------------------------|
| Month Ended December 31, 2021 |                    |                   |                      |                          |                      |                                    |                                      |
|                               | Approved<br>Budget | Amended<br>Budget | December<br>w/Encumb | Year-to-date<br>w/Encumb | Year-End<br>Estimate | Year-End<br>Variance<br>Fav(Unfav) | Year-End<br>% Variance<br>Fav(Unfav) |
| BEGINNING BALANCE             | 0                  | 0                 |                      | 0                        | 0                    | 0                                  | N/A                                  |
|                               |                    |                   |                      |                          |                      |                                    | 1,1.                                 |
| Tfr to Cultural Arts Fund     | 6,660,189          | 6,660,189         | 314,150              | 2,374,916                | 6,660,189            | 0                                  | 0.0%                                 |

#### Total HOT Dec YTD is \$24,868,025

- **36**% of Budget of **\$69,773,408**
- \$16M above prior year YTD of \$8,867,163

### **HOT Cultural Arts Fund - December 2021**