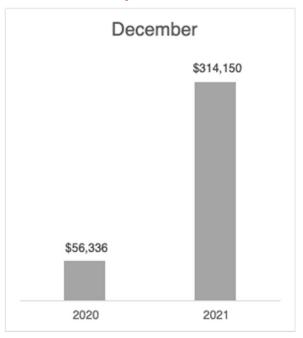

|                      | 0                        | 0                    | 0                                  | N/A                                  |
|                               |                    |                   |                      |                          |                      |                                    | 1,1.                                 |
| Tfr to Cultural Arts Fund     | 6,660,189          | 6,660,189         | 314,150              | 2,374,916                | 6,660,189            | 0                                  | 0.0%                                 |

#### Total HOT Dec YTD is \$24,868,025

- **36**% of Budget of **\$69,773,408**
- \$16M above prior year YTD of \$8,867,163



### **HOT Cultural Arts Fund - December 2021**



#### For Comparison:





# Questions?