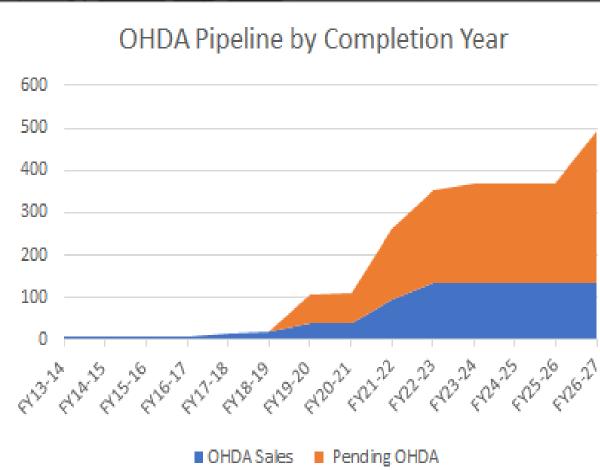

# Production Pipeline by Year of Estimated Completion

# RHDA/OHDA Investment by Funding Type FY11-12 - FY20-21

AHFC Investment >\$181 million

75% from GO Bonds

5,000+ income restricted units

# RHDA/OHDA Investment by Affordability Level

3,000+ units below 50% MFI

584 units below 30% MFI

486 Affordable Ownership units