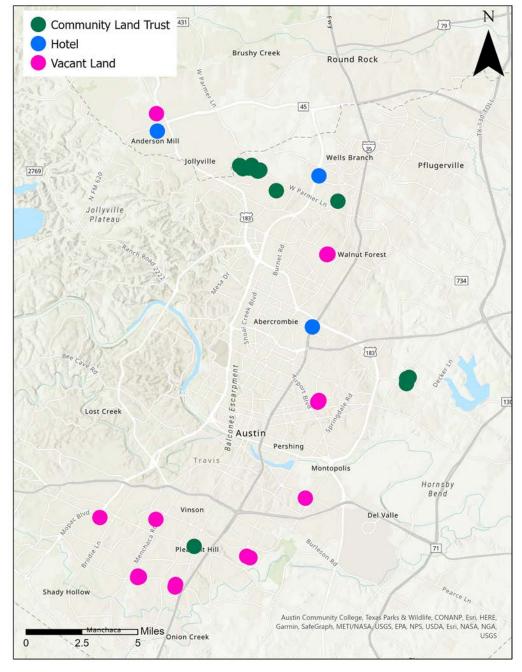

# Community Land Trust CLT

- AHFC CLT Portfolio
- 15 Occupied CLT Homes
- 29 Homes in Pipeline
- 20 Single Family Homes
   Acquired in Council Districts
   1, 2, 5, and 6
- Preference Policy Launch
- Lottery Spring 2022