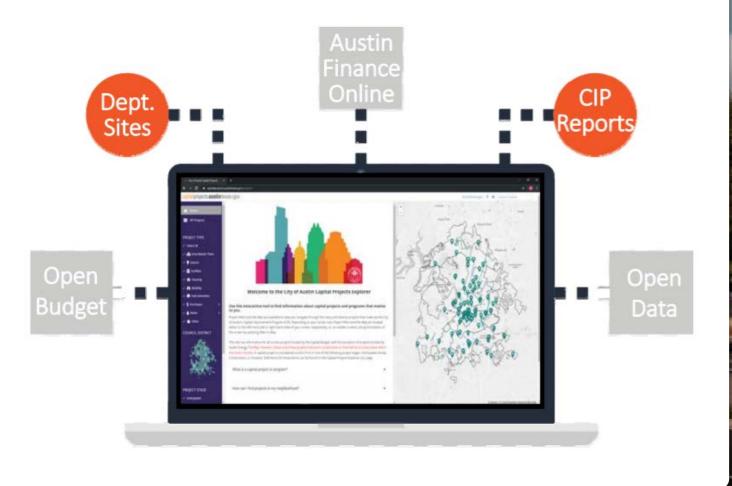

## APPENDIX B: Capital Projects Explorer

<u>capitalprojects.austintexas.gov</u>

A single entry point for the community of Austin to find information about capital infrastructure investments

- Information for ALL capital projects (excluding Austin Energy), regardless of funding source
  - Description
  - Type
  - Status/Phase
  - Location
  - Districts

- Contact Info
- Approved Budget
- Obligated Funds
- Anticipated Construction Start
  - and End Dates
- Filters Available
  - 2016 and 2018 Bonds
  - District(s)
  - Infrastructure Type
  - Stage
  - Responsible Department