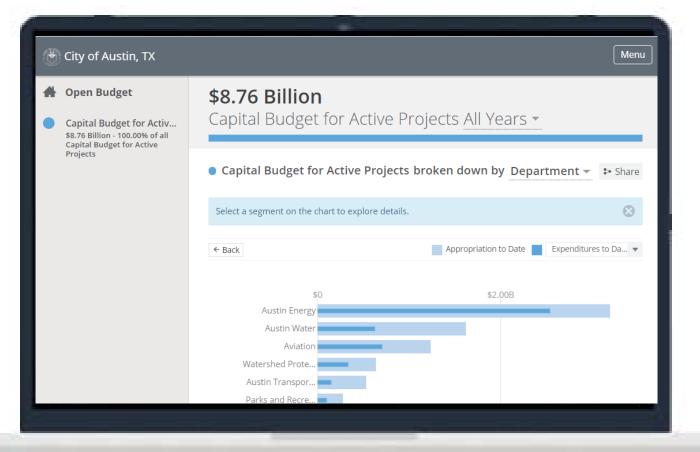

# APPENDIX D: City of Austin Open Budget - Capital

budget.austintexas.gov/#!/year/All%20Years/capital/0/fdu sponsor department

Data that provides appropriation-to-date and expenses-to-date metrics for active capital projects, which can be funded

through multiple fiscal year capital budgets.