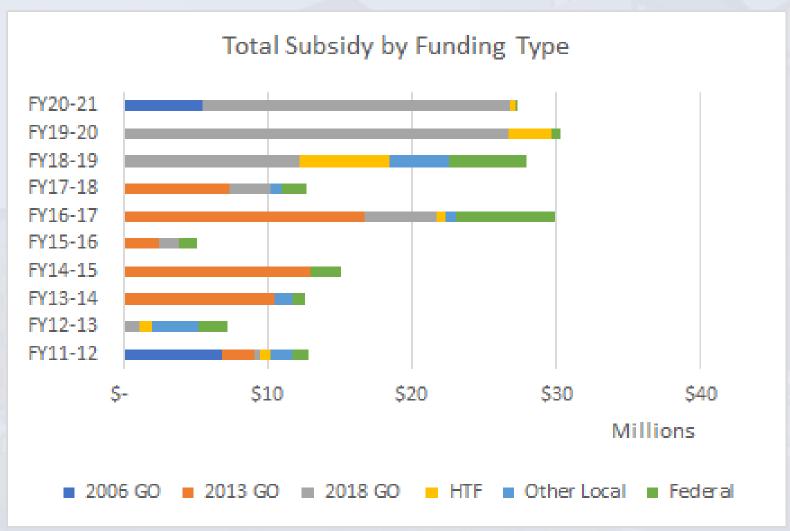

# RHDA/OHDA Investment by Funding Type FY11-12 - FY20-21

AHFC Investment >\$181 million

75% from GO Bonds

5,000+ income restricted units