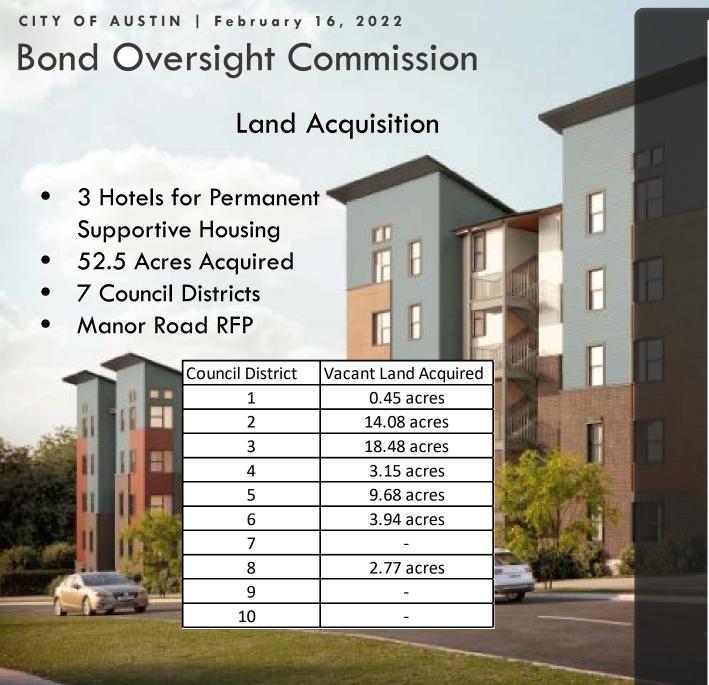

# Community Land Trust CLT

- AHFC CLT Portfolio
- 15 Occupied CLT Homes
- 29 Homes in Pipeline
- 20 Single Family Homes
   Acquired in Council Districts
   1, 2, 5, and 6
- Preference Policy Launch
- Lottery Spring 2022