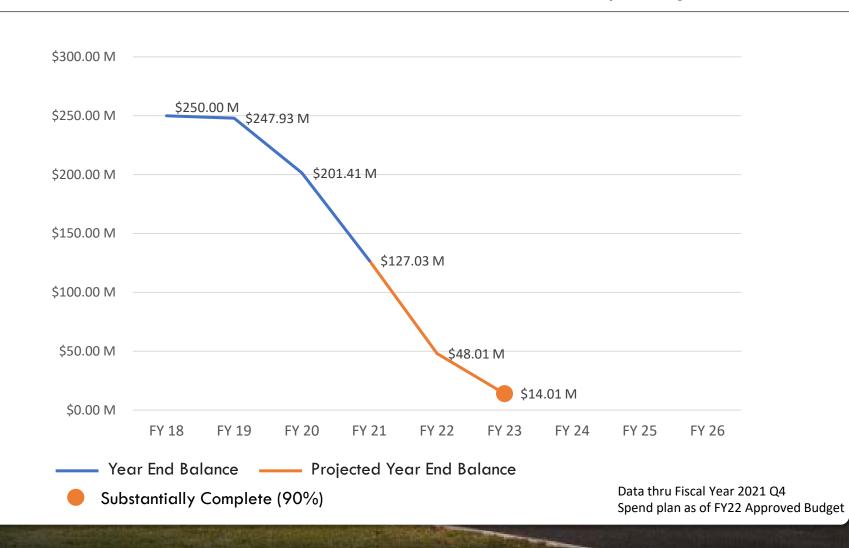

2018 - PROPOSITION A
Affordable Housing

Voter-approved

Appropriated

Encumbered

Spent

Committed

Available

Data thru Fiscal Year 2022 Q1

\$250,000,000

\$58,325,340

\$131,877,338

\$190,202,678

\$59,797,322