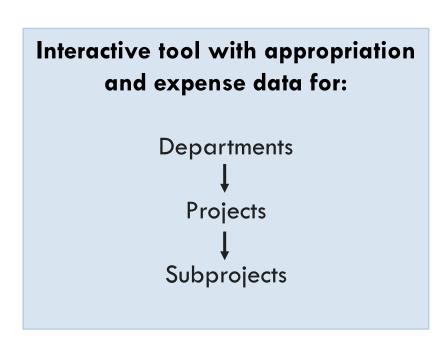

# APPENDIX D: City of Austin Open Budget - Capital

budget.austintexas.gov/#!/year/All%20Years/capital/0/fdu sponsor department

Data that provides appropriation-to-date and expenses-to-date metrics for active capital projects, which can be funded

through multiple fiscal year capital budgets.