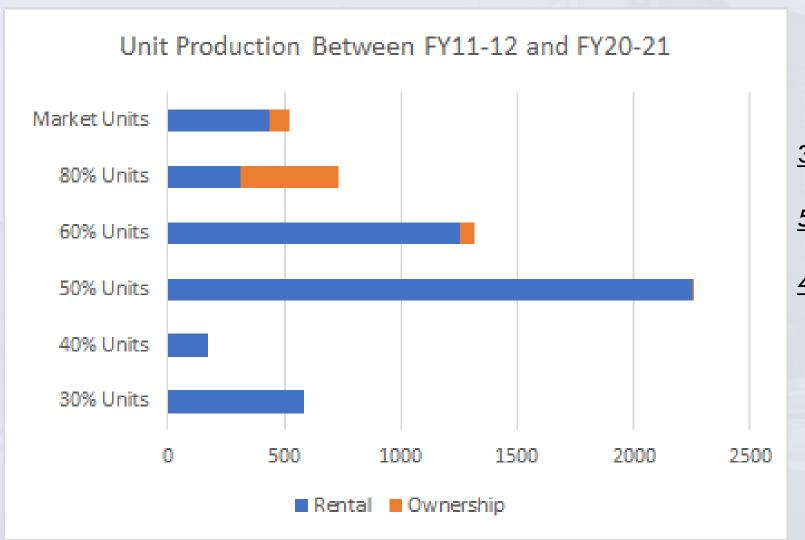

# RHDA/OHDA Investment by Affordability Level

3,000+ units below 50% MFI

584 units below 30% MFI

486 Affordable Ownership units