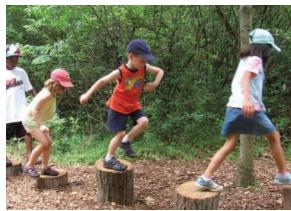

Rainey Street Trailhead Design Commission

secret paths

loose parts

stationary logs

moveable stumps

turf hillside

sitting post circle

grass maze

stepping stones

pollinator beds

log tunnel

boulders

stage

loose parts

Nature Play Types

Rainey Street Trailhead