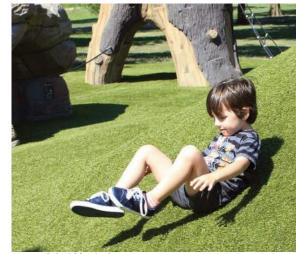

Rainey Street Trailhead Design Commission

secret paths

loose parts

stationary logs

moveable stumps

turf hillside

sitting post circle

grass maze

stepping stones

pollinator beds

log tunnel

boulders

stage

loose parts

Nature Play Types

Rainey Street Trailhead