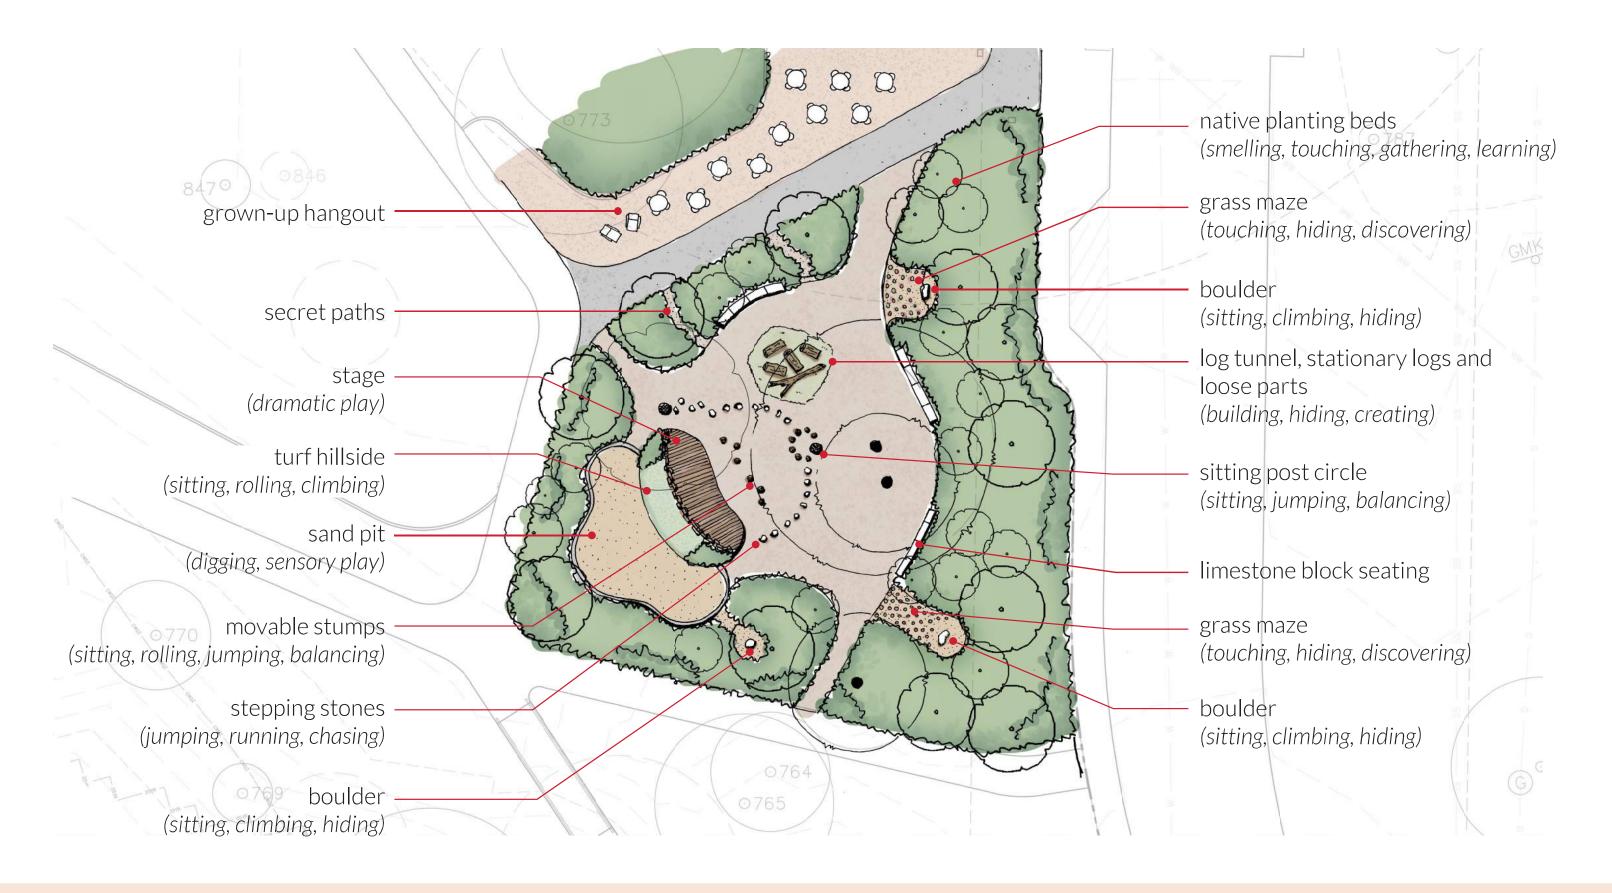

Rainey Street Trailhead Design Commission

secret paths

loose parts

stationary logs

moveable stumps

turf hillside

sitting post circle

grass maze

stepping stones

pollinator beds

log tunnel

boulders

stage

loose parts

Nature Play Types

Rainey Street Trailhead