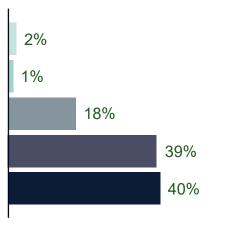

## HOW WELL DID THIS CONCEPT ALIGN WITH THE PROJECT VISION?

More structured and appropriate landscape features will help activate the area and naturally divide it into places for multiple activities and groups to gather.

## HOW WELL DID THIS CONCEPT ALIGN WITH THE PROJECT VISION?

"I'm not a huge fan of the exercise equipment on trails, looks a bit unsightly and takes away form the natural beauty.,,

not appropriateexcessive or lackingadequategood

wonderful

"I really like the picnic area and better access to the water for kayaks, SUPs, canoes. The combination of shading and open space lawn is important.,,

Community Engagement Concept 2

Rainey Street **Trailhead** 