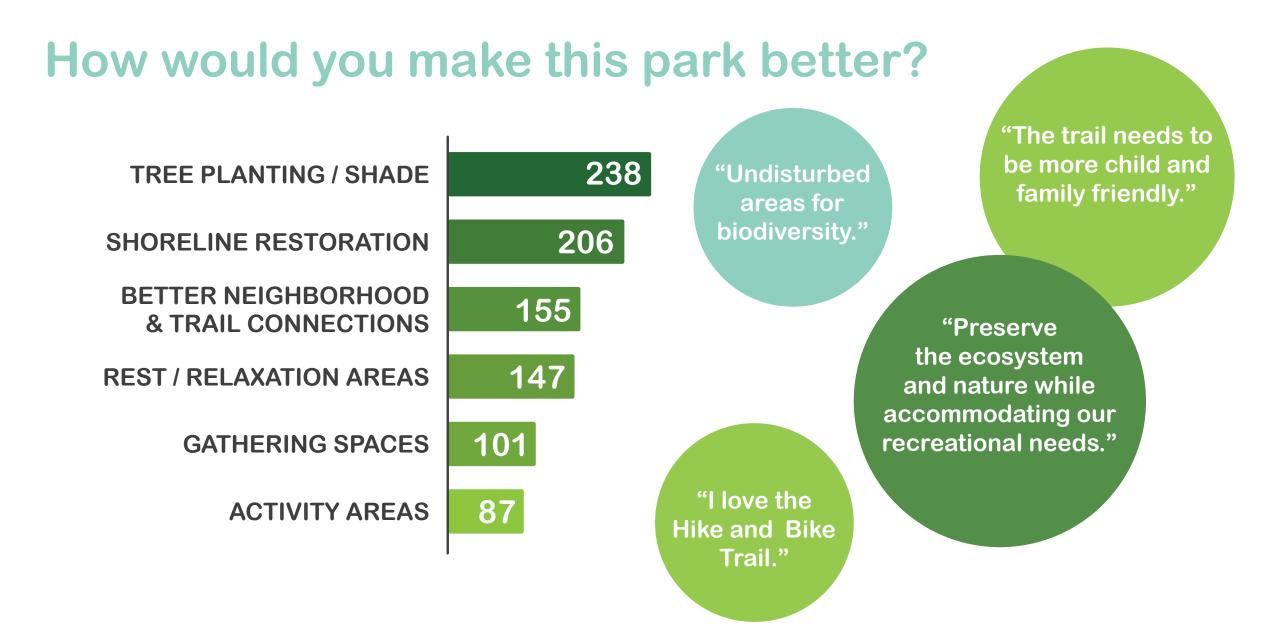

## What is important for the community?

- 1 NATIVE PLANTING
- 2 STORMWATER MANAGEMENT
- **3** WATER ACCESS POINT
- 4 NATURE PLAY
- 5 ENHANCED CROSSWALK
- 6 EXERCISE STATIONS
- 7 OPEN LAWN
- 8 PICNIC AND GATHERING AREAS
- 9 EVENT SPACE

"River dockage with cleats to tie up canoes, kayaks and paddle boards..."

"Austin would not be the same without the trail."

"Exercise and play areas for families!!!"

"Enjoying the park for a picnic or just to be outside."

"Water fountains, gathering and stretching areas, seating or picnic areas."