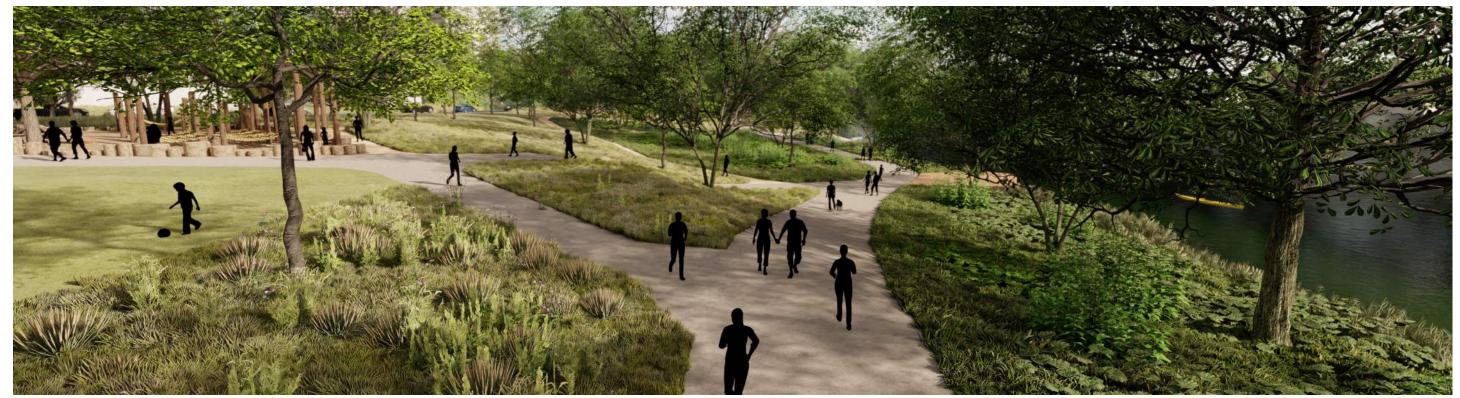

Design Commission

Site Plan

Rainey Street Trailhead Design Commission

View looking south down existing Butler Trail towards Lady Bird Lake

View looking north across seating area and Cummings Ave

Perspective Renderings