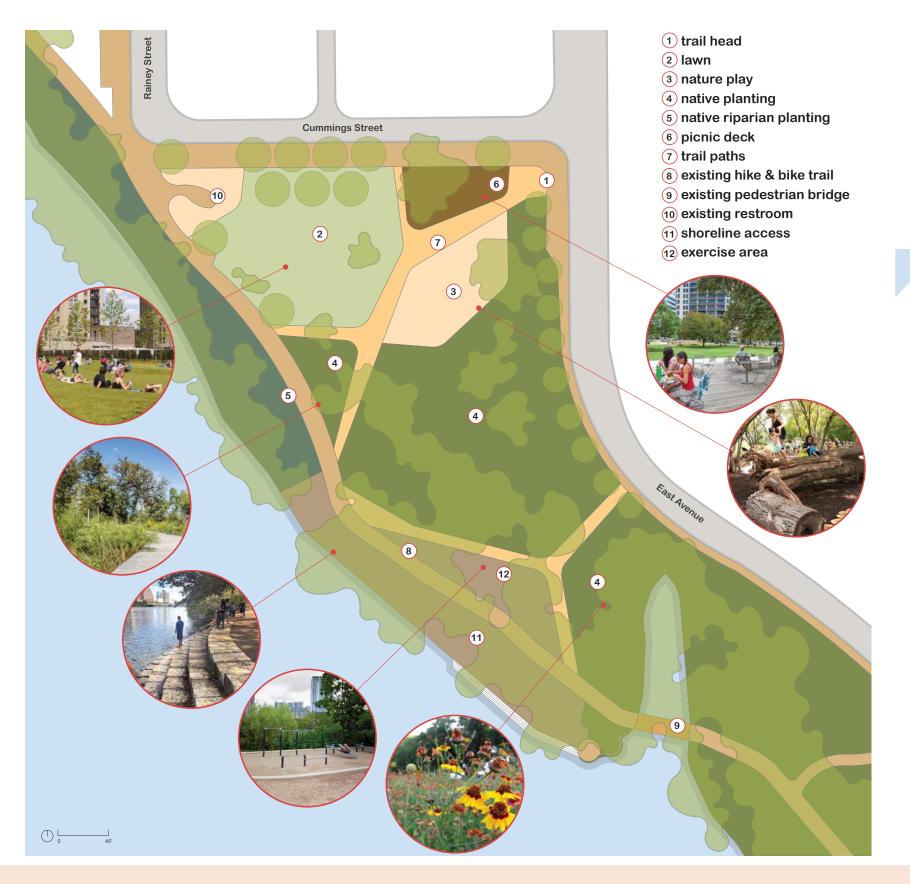

wonderful

"I really like the picnic area and better access to the water for kayaks, SUPs, canoes. The combination of shading and open space lawn is important.,,

Community Engagement Concept 2

Rainey Street **Trailhead** 

Design Commission

Site Plan

Rainey Street Trailhead Design Commission

View looking south down existing Butler Trail towards Lady Bird Lake

View looking north across seating area and Cummings Ave

Perspective Renderings