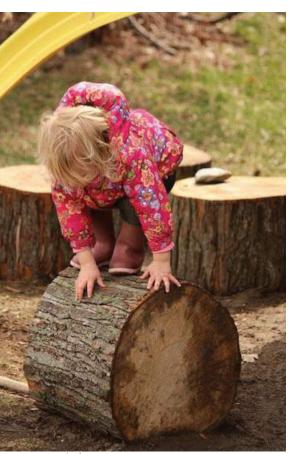

Rainey Street Trailhead Design Commission

secret paths

loose parts

stationary logs

moveable stumps

turf hillside

sitting post circle

grass maze

stepping stones

pollinator beds

log tunnel

boulders

stage

loose parts

Nature Play Types

Rainey Street Trailhead