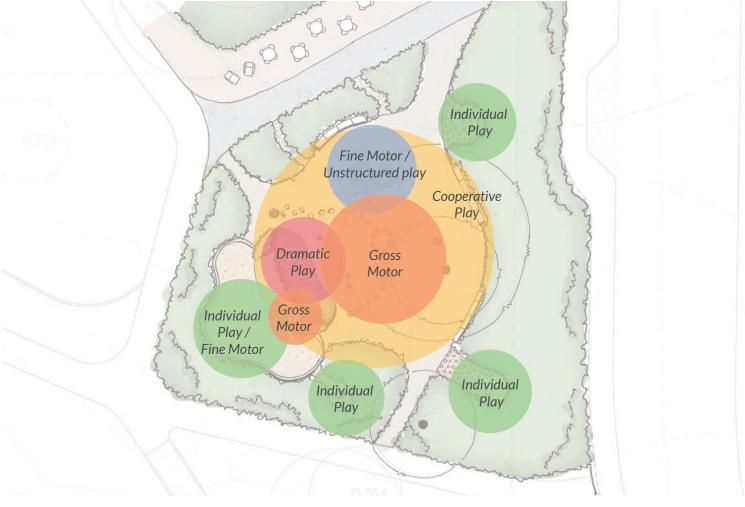

Nature Play Zones

Rainey Street Trailhead Design Commission

Nature Play Enlargement Rainey Street Trailhead Design Commission

Water Access

Rainey Street Trailhead Design Commission

Tree Preservation Exhibit Trees 19"+ Rainey Street Trailhead Design Commission