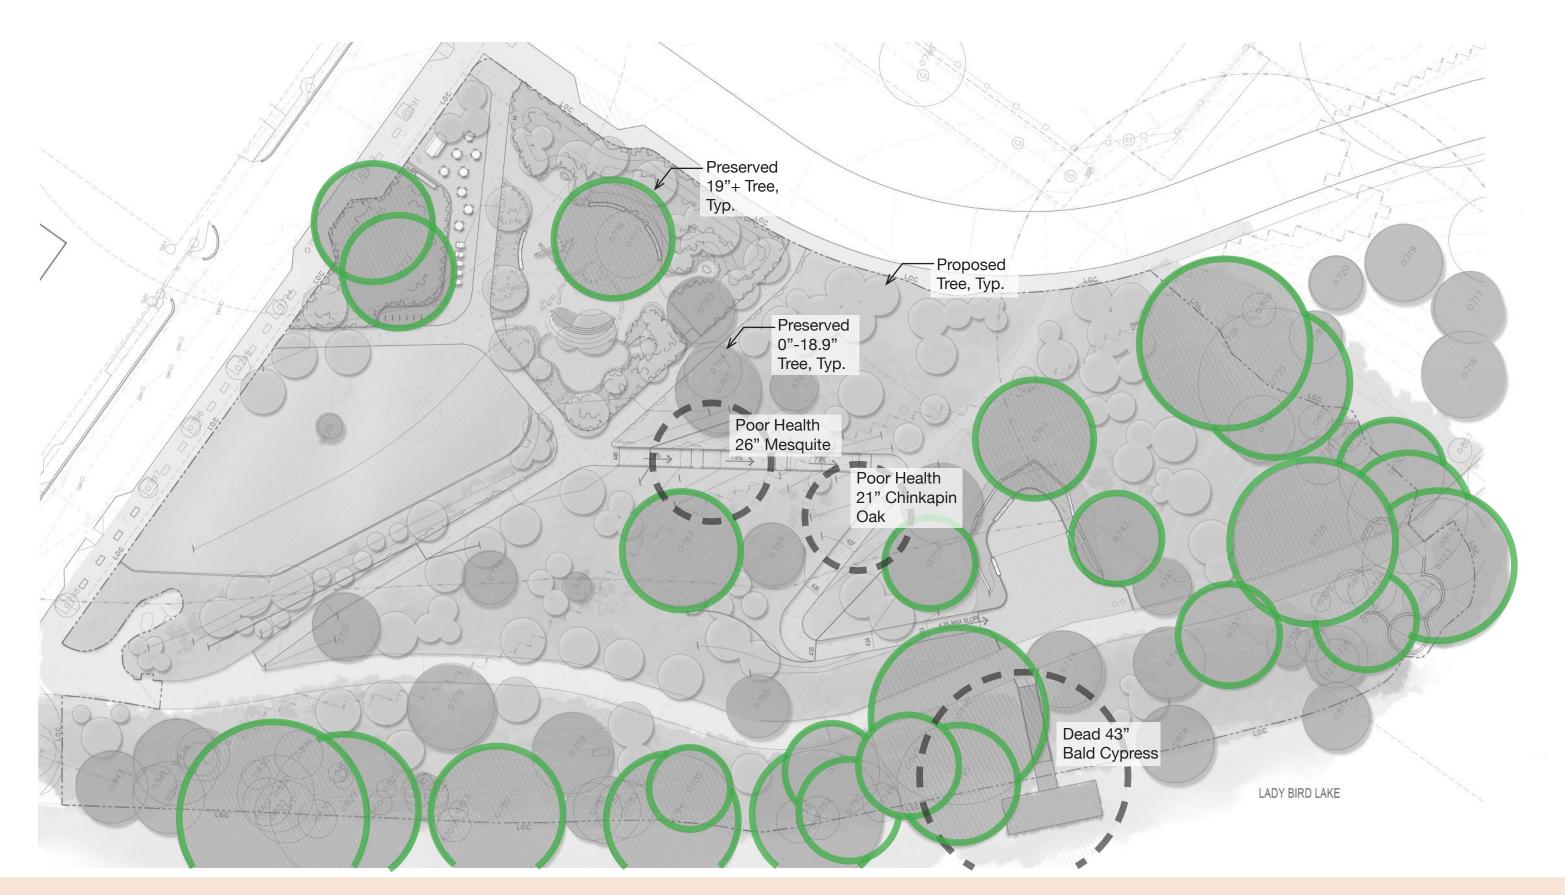

Nature Play Zones

Rainey Street Trailhead Design Commission

Nature Play Enlargement Rainey Street Trailhead Design Commission

Water Access

Rainey Street Trailhead Design Commission

Tree Preservation Exhibit Trees 19"+ Rainey Street Trailhead Design Commission