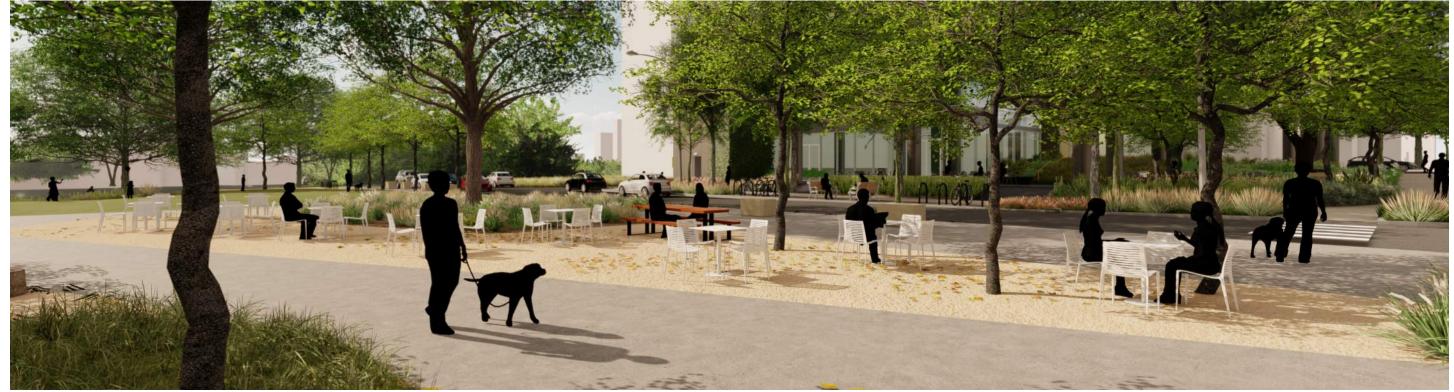

Design Commission

Site Plan

Rainey Street Trailhead Design Commission

View looking south down existing Butler Trail towards Lady Bird Lake

View looking north across seating area and Cummings Ave

Perspective Renderings