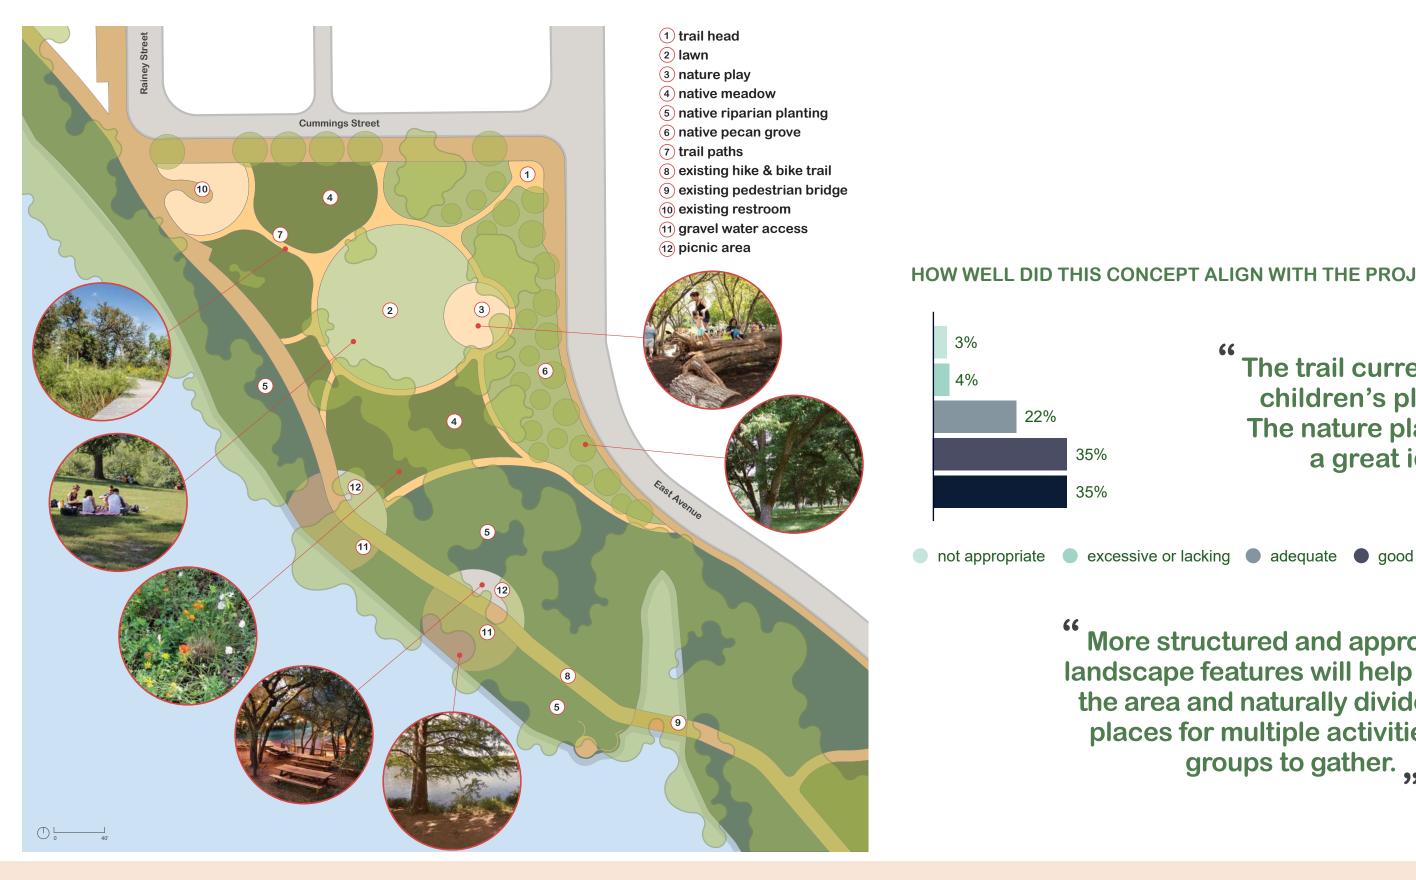

Community Engagement Concept 1

Rainey Street **Trailhead** 

Design Commission February 2022

wonderful

## HOW WELL DID THIS CONCEPT ALIGN WITH THE PROJECT VISION?

"I'm not a huge fan of the exercise equipment on trails, looks a bit unsightly and takes away form the natural beauty.,,

not appropriateexcessive or lackingadequategood