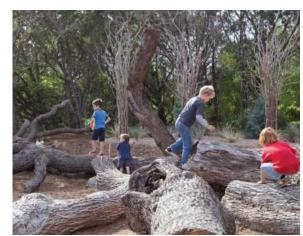

Rainey Street Trailhead Design Commission

secret paths

loose parts

stationary logs

moveable stumps

turf hillside

sitting post circle

grass maze

stepping stones

pollinator beds

log tunnel

boulders

stage

loose parts

Nature Play Types

Rainey Street Trailhead