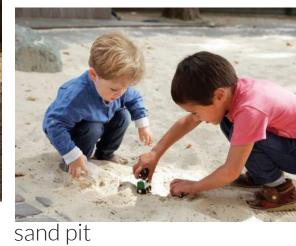

Rainey Street Trailhead Design Commission

secret paths

loose parts

stationary logs

moveable stumps

turf hillside

sitting post circle

grass maze

stepping stones

pollinator beds

log tunnel

boulders

stage

loose parts

Nature Play Types

Rainey Street Trailhead