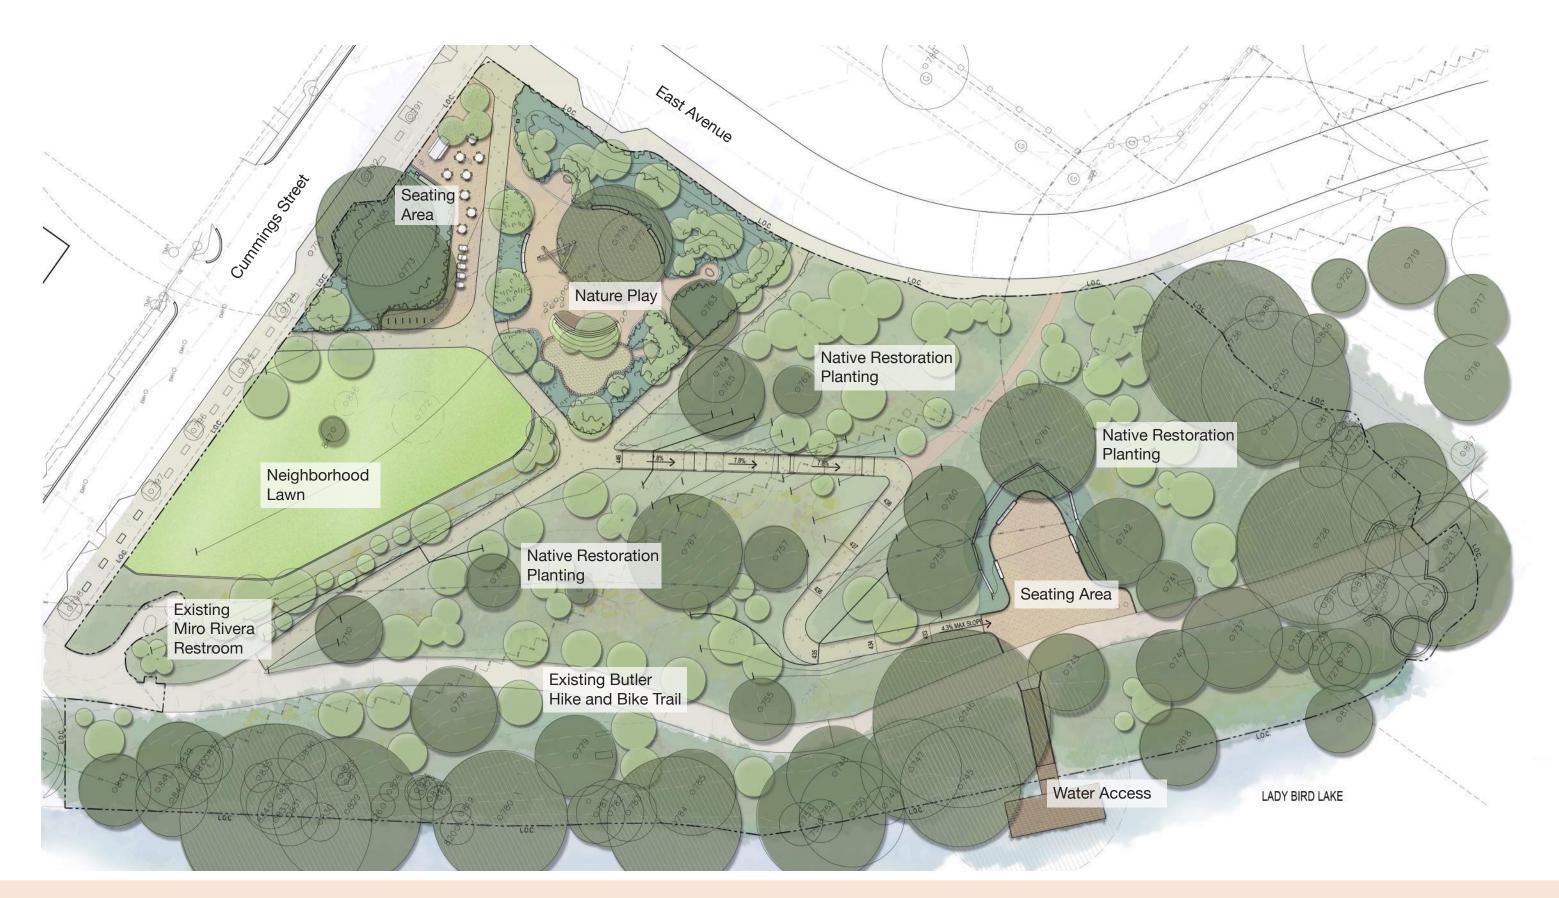

Design Commission

Site Plan

Rainey Street Trailhead Design Commission

View looking south down existing Butler Trail towards Lady Bird Lake

View looking north across seating area and Cummings Ave

Perspective Renderings