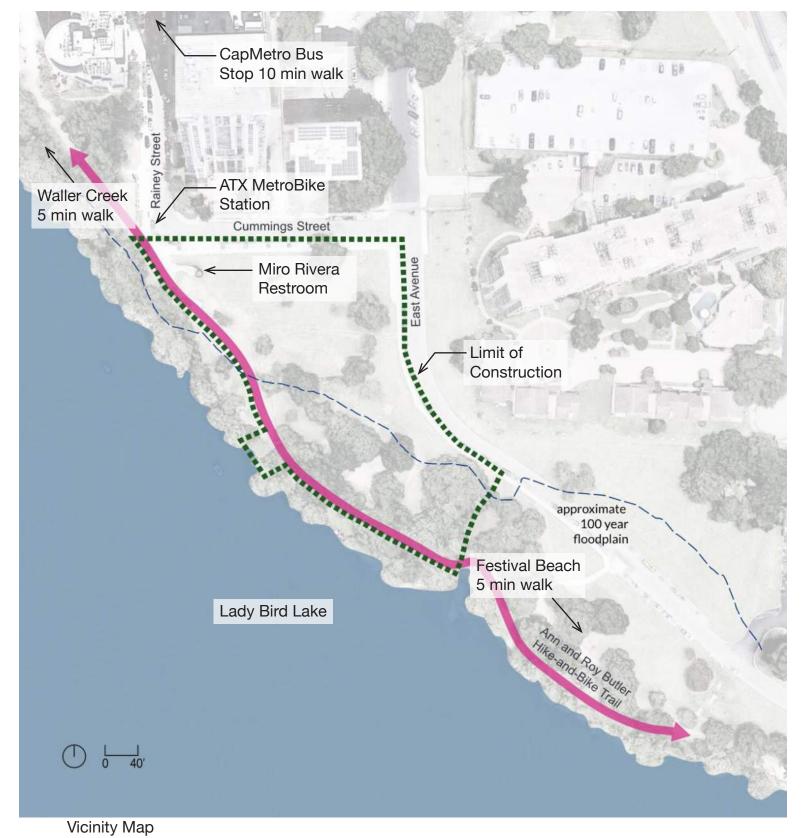

Project Manager: Square One

**Existing Conditions** 

Existing Conditions - view from East Ave looking west

Existing Conditions and Vicinity Map

Rainey Street Trailhead Design Commission

Community Engagement 1: In-person event on Sep 28, 2019 Community Engagement 2: In-person event on Nov 9, 2019 Community Engagement 3: In-person event on Dec 14, 2019