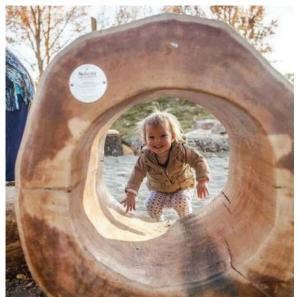

Rainey Street Trailhead Design Commission

secret paths

loose parts

stationary logs

moveable stumps

turf hillside

sitting post circle

grass maze

stepping stones

pollinator beds

log tunnel

boulders

stage

loose parts

Nature Play Types

Rainey Street Trailhead

Nature Play Zones

Rainey Street Trailhead Design Commission

Nature Play Enlargement Rainey Street Trailhead Design Commission

Water Access

Rainey Street Trailhead Design Commission

Tree Preservation Exhibit Trees 19"+ Rainey Street Trailhead Design Commission