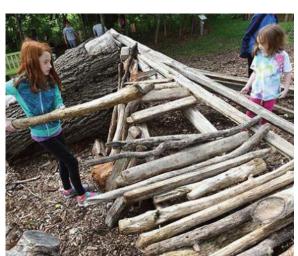

Rainey Street Trailhead Design Commission

secret paths

loose parts

stationary logs

moveable stumps

turf hillside

sitting post circle

grass maze

stepping stones

pollinator beds

log tunnel

boulders

stage

loose parts

Nature Play Types

Rainey Street Trailhead