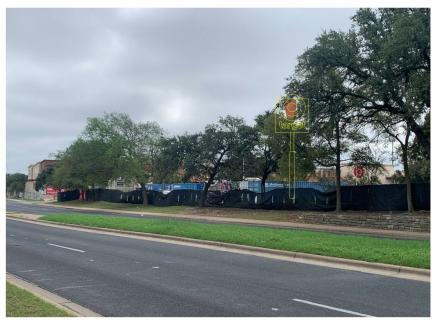

# EXAMPLES OF SIGN WITH EXISTING CODE APPLIED

 As you can see from this flag test, the proposed location of the pylon would not clear the tree line as well as not provide any visibility whatsoever if you are looking westbound or eastbound down Great Hills Rd. The proposed request would not only provide us with the opportunity to save the landscaping on the property, but also provide traffic markers on the Great Hills Rd.

# **D-1/5-PRESENTATION**

Entrance on Research Blvd. Sign at 31'-0" OAH