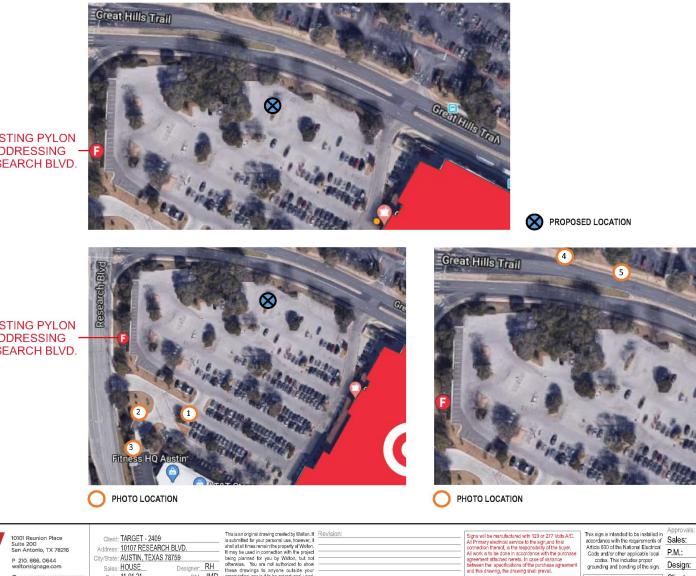

#### 1/3-PRESENTATION D

EXISTING PYLON ADDRESSING RESEARCH BLVD.

EXISTING PYLON ADDRESSING RESEARCH BLVD.

10101 Reunion Place Suite 200 San Antonio, TX 78216 P 210. 886. 0644 altonsignage.com C 2021 WALTON ALL RIGHTS RESERVED Date: 11.01.21 WALTON

| - 2409       | is submitted for your personal use, however, it                                                                                        |             |                                      | All Primary electrical service to the sign and final                                                   | accordance with the requirements of                               | Sales:  |
|--------------|----------------------------------------------------------------------------------------------------------------------------------------|-------------|--------------------------------------|--------------------------------------------------------------------------------------------------------|-------------------------------------------------------------------|---------|
| SEARCH BLVD. | shall at all times remain the property of Walton.<br>It may be used in connection with the project                                     |             |                                      | connection thereof, is the responsibility of the buyer.                                                | Article 600 of the National Electrical                            | DM.     |
| TEXAS 78759  | being planned for you by Walton, but not -                                                                                             |             |                                      | All work is to be done in accordance with the purchase                                                 |                                                                   | P.M.:   |
|              | otherwise. You are not authorized to show -<br>these drawings to anyone outside your -<br>organization nor is it to be reproduced used |             |                                      | agreement attached hereto. In case of variance<br>between the specifications of the purchase agreement | codes. This includes proper<br>grounding and bonding of the sign. | Design: |
| PM JMD       | organization, nor is it to be reproduced, used,<br>copied or exhibited in any fashion.                                                 |             |                                      | and this drawing, the drawing shall prevail.                                                           | PAGE SIZE: 11" x 17"                                              | Client: |
|              | copied of exhibited in any Idalifort.                                                                                                  | millarget(_ | LOCATIONS\TX\2409 Austin TX\2-Design |                                                                                                        |                                                                   |         |