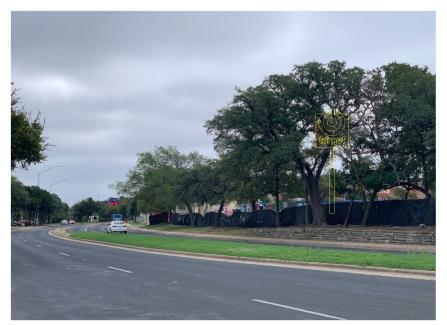

# EXAMPLES OF SIGN WITH EXISTING CODE APPLIED

 As you can see from this flag test, the proposed location of the pylon would not clear the tree line as well as not provide any visibility whatsoever if you are looking westbound or eastbound down Great Hills Rd. The proposed request would not only provide us with the opportunity to save the landscaping on the property, but also provide traffic markers on the Great Hills Rd.