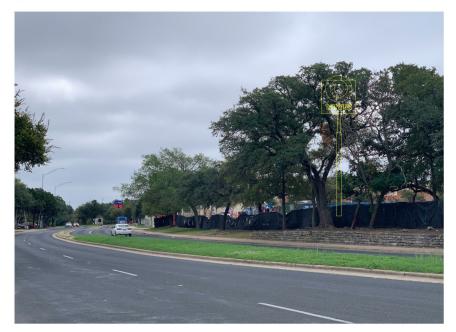

# EXAMPLES OF SIGN WITH EXISTING CODE APPLIED

 As you can see from this flag test, the proposed location of the pylon would not clear the tree line as well as not provide any visibility whatsoever if you are looking westbound or eastbound down Great Hills Rd. The proposed request would not only provide us with the opportunity to save the landscaping on the property, but also provide traffic markers on the Great Hills Rd.