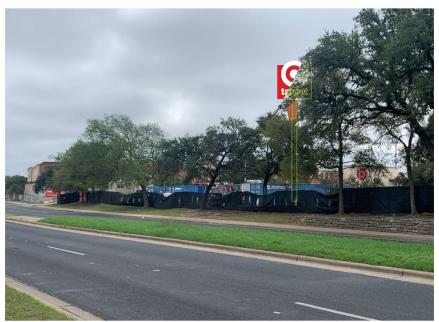

# EXAMPLES OF SIGN WITH VARIANCE APPLIED

• As you can see the proposed drawings depict the pylon around 10'-12' taller which would clear the tree line as well as provide all the necessary markers for traffic.