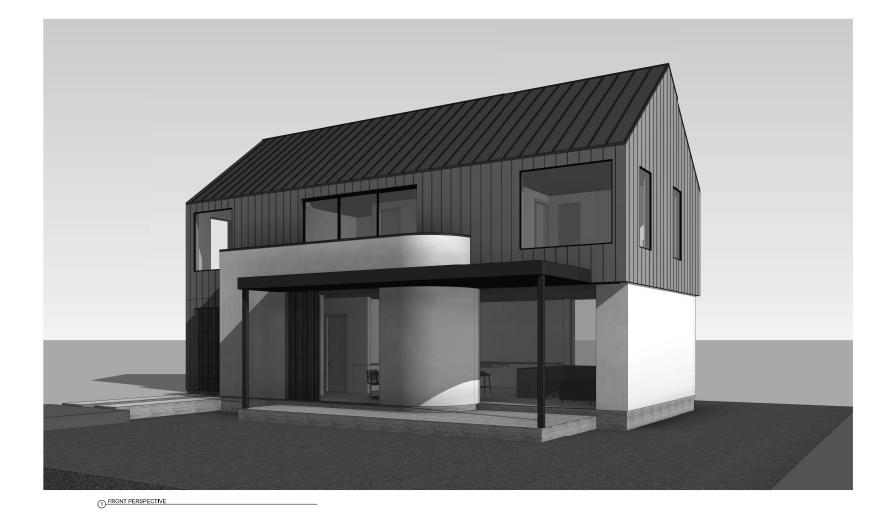

#### F-7/20-PRESENTATION

««« IF PRINTED AT 11X17, SCALE IS 1/2 OF WHAT IS NOTED »»»

© 2021 CELESTE AGUIRRE ARCHITECTURE

54 ANTHONY ST AUSTIN,TX 78702

PERSPECTIVES A10.1

ANTHONY RESIDENCE

02/05/2022

| SCHEMATIC DESIGN |                 |            |  |
|------------------|-----------------|------------|--|
| 159,6            | brtt:           | (2)13/2922 |  |
| 19230            | PROJECT WUMBER: |            |  |
| 80/51            | ACUSIONS:       |            |  |
| NO               | REFERENCE       | ISSUED     |  |
| _                |                 |            |  |
|                  |                 |            |  |
|                  |                 |            |  |
| _                |                 |            |  |