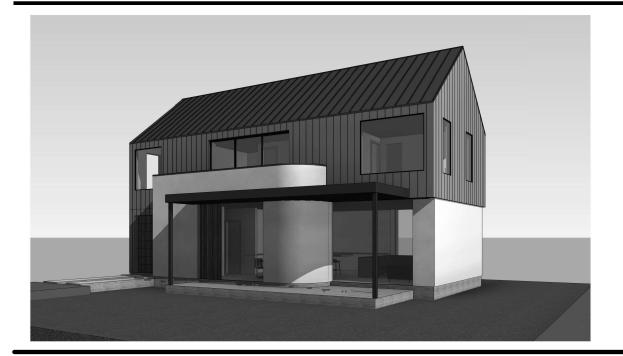

### ANTHONY RESIDENCE

#### 54 ANTHONY ST AUSTIN, TX 78702

#### F-7/20-PRESENTATION

««« IF PRINTED AT 11X17, SCALE IS 1/2 OF WHAT IS NOTED »»»

© 2021 CELESTE AGUIRRE ARCHITECTURE

54 ANTHONY ST AUSTIN,TX 78702

PERSPECTIVES A10.1

ANTHONY RESIDENCE

02/05/2022

| SCHEMATIC DESIGN |                 |            |  |
|------------------|-----------------|------------|--|
| 159,6            | brtt:           | (2)13/2922 |  |
| 19230            | PROJECT WUMBER: |            |  |
| 80/51            | ACUSIONS:       |            |  |
| NO               | REFERENCE       | ISSUED     |  |
| _                |                 |            |  |
|                  |                 |            |  |
|                  |                 |            |  |
| _                |                 |            |  |