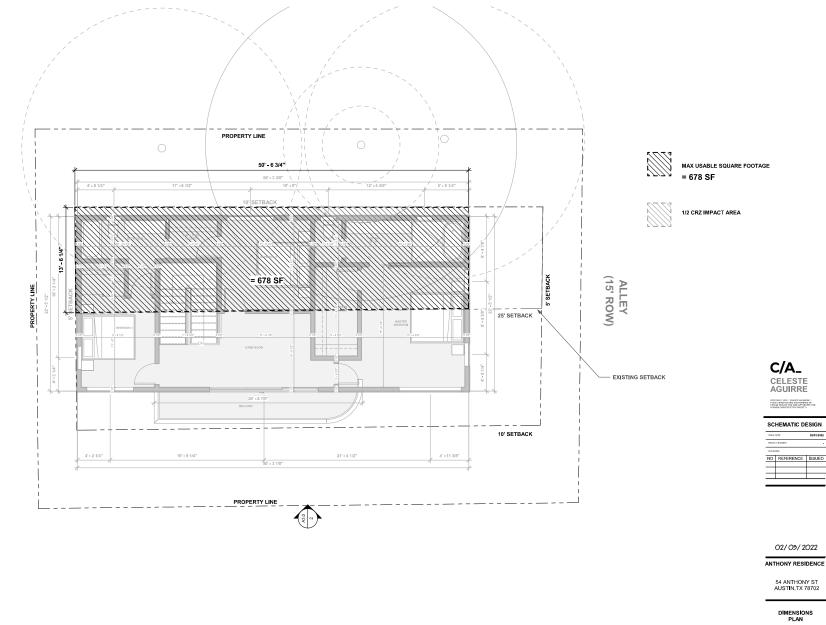

#### **PROJECT INFORMATION**

LOT SIZE= 3,380 SF PROPOSED BUILDING LEVEL 1 = 1,020 SF <u>LEVEL 2 = 1,260 SF</u> TOTAL = 2,280 SF GARAGE = 220 SF

#### F-7/17-PRESENTATION

««« IF PRINTED AT 11X17, SCALE IS 1/2 OF WHAT IS NOTED »»»

PLAN 2 1 <u>D-LEVEL 2</u> 1/4" = 1"-0"

© 2021 CELESTE AGUIRRE ARCHITECTURE

A3.1

DIMENSIONS PLAN

54 ANTHONY ST AUSTIN,TX 78702