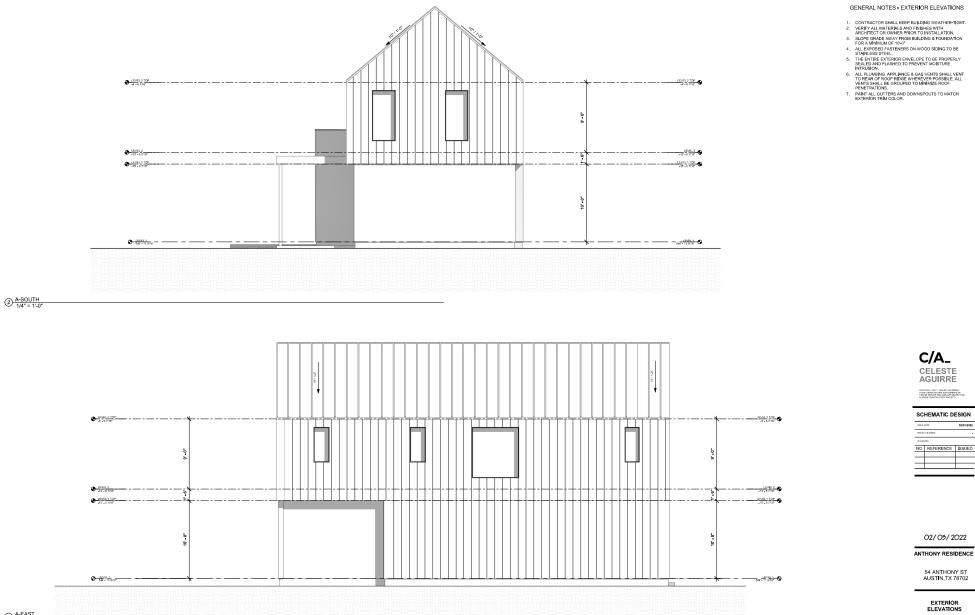

#### F-7/19-PRESENTATION

««« IF PRINTED AT 11X17, SCALE IS 1/2 OF WHAT IS NOTED »»»

1/4" = 1'-0"

© 2021 CELESTE AGUIRRE ARCHITECTURE

A6.1

EXTERIOR ELEVATIONS

54 ANTHONY ST AUSTIN,TX 78702

(2)13:2922 NO REFERENCE ISSUED