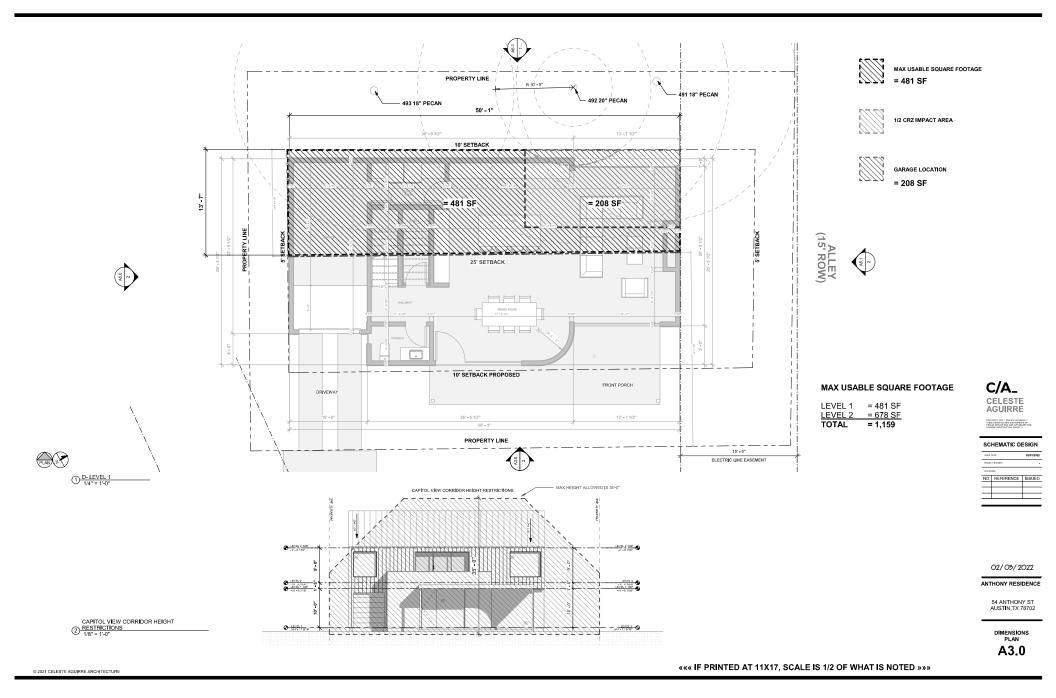

#### **PROJECT INFORMATION**

LOT SIZE= 3,380 SF PROPOSED BUILDING LEVEL 1 = 1,020 SF <u>LEVEL 2 = 1,260 SF</u> TOTAL = 2,280 SF GARAGE = 220 SF

### **REASONABLE USE**

F-7/8-PRESENTA

This lot is considered to be a substandard lot / "small lot" per LCD 25-2-943, section (B) (1) (A). Per the survey the entire lot stands at a total of 3,380 SF. This is probably one of the smallest lots existing in Austin. The owner is requesting to build a modest home for his family and only asking for leniency as far as the current SF3 lot size requirement and for a reasonable reduction of 15 feet from the standard front yard setback. In order to build a livable space for a single family, the additional square footage is undoubtably necessary.

### HARDSHIP

-7/9-PRESENT/

This substandard lot has always been used as a single family residence since the early 1940s. The original structures of a single family 480 SF home and 162 SF garage still exist. This particular lot runs along a side alley on the north side of lot also which has a 15 foot electrical easement. Per current building requirements and the Austin Energy Criteria Manual, this reduces the buildable area by an approximate 1,040 due to the newly adopted requirement by AE.