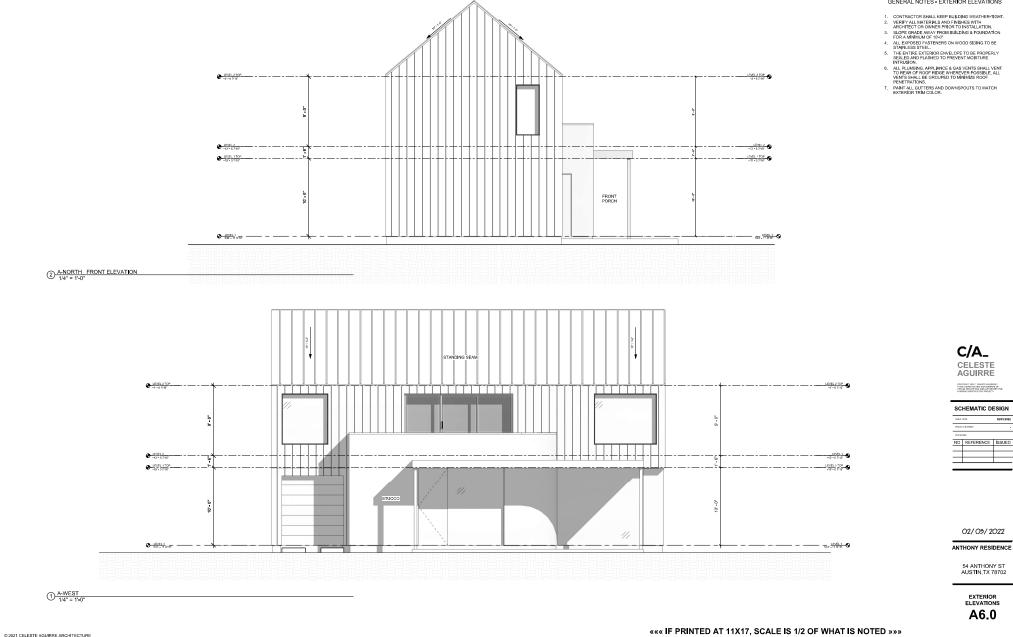

#### F-7/19-PRESENTATION

««« IF PRINTED AT 11X17, SCALE IS 1/2 OF WHAT IS NOTED »»»

1/4" = 1'-0"

© 2021 CELESTE AGUIRRE ARCHITECTURE

A6.1

EXTERIOR ELEVATIONS

54 ANTHONY ST AUSTIN,TX 78702

(2)13:2922 NO REFERENCE ISSUED