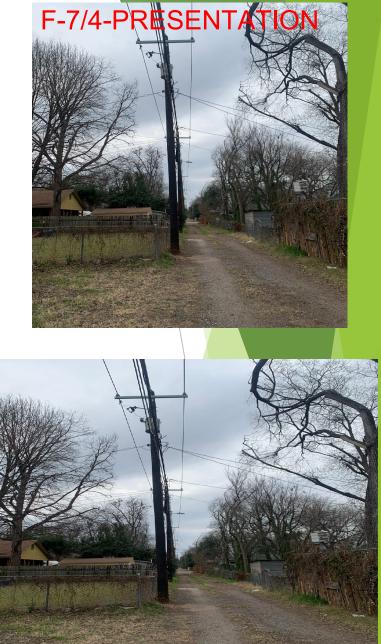

# 54 Anthony Street Austin, TX 78702

CASE #C15-2022-0018 FEBRUARY 14, 2022

## **54 ANTHONY - VARIANCE REQUEST**

Requesting a variance from City of Austin Land Development Code:

- 1) Section 25-2-492 (Site Development Regulations) from setback requirements to decrease the minimum front yard setback from 25 feet (required) to 10.3 feet (requested)
- 2) b) Section 25-2-943 (Substandard Lot) (1) (a) to decrease the minimum Lot Size requirements from 4,000 square feet (required) to 3,380 square fee

# CURRENT CONDITIONS (FRONT OF LOT) F-7/3-PRESENTATION



### **CURRENT CONDITIONS (REAR OF LOT)**









## **54 ANTHONY - KEY FACTORS**

7/5-PRESENTA1

- ► SUBSTANDARD LOT SIZE OF 3,380 SQUARE FEET
- ▶ BUILDABLE AREA REDUCED BY AE EASEMENT (SIDE) 1,035 SF
- BEACH FRONT OVERLAY REDUCES IMPERVIOUS COVER TO 40%
- PROTECTED PECAN TREES IN THE MIDDLE THE LOT (REAR)
- ► LEGAL LOT PER 1995 PLATTING RULE PLATTING EXCEPTION
- ► FEW OPTIONS TO BUILD WITHOUT VARIANCE APPROVAL
- ► CURRENT STRUCTURES ARE IN SEVERE NEED OF DEMO
- PROPOSED DEVELOPMENT HAS NEIGHBORHOOD SUPPORT

### F-7/6-PRESENTATION

## **54 ANTHONY - FESTIVAL BEACH OVERLAY**



### 54 ANTHONY - ORIGINAL 1910 PLAT

| 206 | 20 A