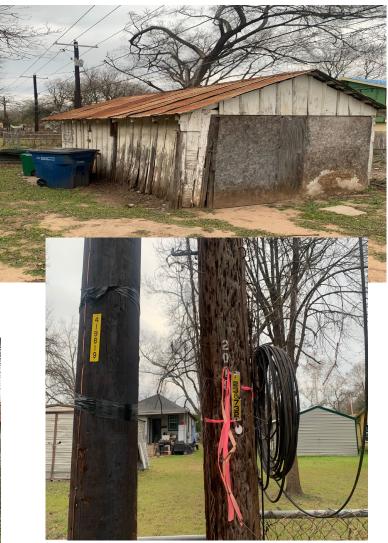

### HARDSHIP

-7/9-PRESENT/

This substandard lot has always been used as a single family residence since the early 1940s. The original structures of a single family 480 SF home and 162 SF garage still exist. This particular lot runs along a side alley on the north side of lot also which has a 15 foot electrical easement. Per current building requirements and the Austin Energy Criteria Manual, this reduces the buildable area by an approximate 1,040 due to the newly adopted requirement by AE.

### NOT GENERAL TO THE AREA

A majority of the lots in this neighborhood are at or above minimum lot sizes per COA LDC. There are only a few small lots in the Holly Neighborhood plan that exist today. The neighborhood plan allows for these in addition, not all lots have a 3 phase utility line that runs along the side of the entire property which also adds to the hardship not being general to the area but to these particular properties between Haskell and Holly Street.