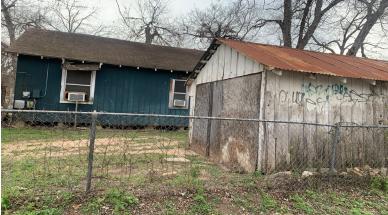

### **CURRENT CONDITIONS (REAR OF LOT)**

### HARDSHIP

-7/9-PRESENT/

This substandard lot has always been used as a single family residence since the early 1940s. The original structures of a single family 480 SF home and 162 SF garage still exist. This particular lot runs along a side alley on the north side of lot also which has a 15 foot electrical easement. Per current building requirements and the Austin Energy Criteria Manual, this reduces the buildable area by an approximate 1,040 due to the newly adopted requirement by AE.