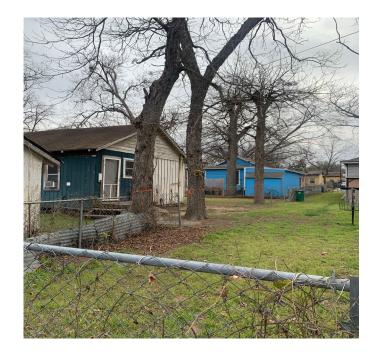

# 54 Anthony Street Austin, TX 78702

CASE #C15-2022-0018 FEBRUARY 14, 2022

## **54 ANTHONY - VARIANCE REQUEST**

Requesting a variance from City of Austin Land Development Code:

- 1) Section 25-2-492 (Site Development Regulations) from setback requirements to decrease the minimum front yard setback from 25 feet (required) to 10.3 feet (requested)
- 2) b) Section 25-2-943 (Substandard Lot) (1) (a) to decrease the minimum Lot Size requirements from 4,000 square feet (required) to 3,380 square fee

# CURRENT CONDITIONS (FRONT OF LOT) F-7/3-PRESENTATION



### **CURRENT CONDITIONS (REAR OF LOT)**









## **54 ANTHONY - KEY FACTORS**

7/5-PRESENTA1

- ► SUBSTANDARD LOT SIZE OF 3,380 SQUARE FEET
- ▶ BUILDABLE AREA REDUCED BY AE EASEMENT (SIDE) 1,035 SF
- BEACH FRONT OVERLAY REDUCES IMPERVIOUS COVER TO 40%
- PROTECTED PECAN TREES IN THE MIDDLE THE LOT (REAR)
- ► LEGAL LOT PER 1995 PLATTING RULE PLATTING EXCEPTION
- ► FEW OPTIONS TO BUILD WITHOUT VARIANCE APPROVAL
- ► CURRENT STRUCTURES ARE IN SEVERE NEED OF DEMO
- PROPOSED DEVELOPMENT HAS NEIGHBORHOOD SUPPORT

### F-7/6-PRESENTATION

## **54 ANTHONY - FESTIVAL BEACH OVERLAY**



### 54 ANTHONY - ORIGINAL 1910 PLAT

| 206 | 20 A