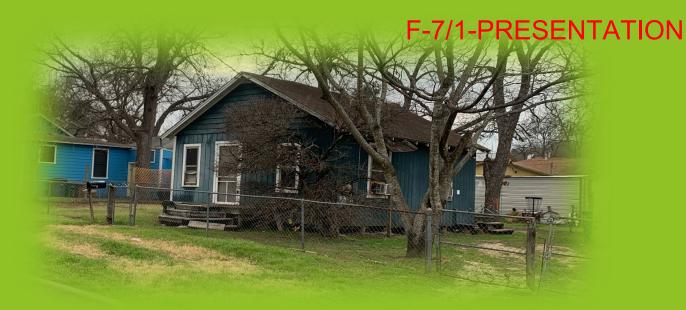

# 54 Anthony Street Austin, TX 78702

CASE #C15-2022-0018 FEBRUARY 14, 2022

## **54 ANTHONY - VARIANCE REQUEST**

Requesting a variance from City of Austin Land Development Code:

- 1) Section 25-2-492 (Site Development Regulations) from setback requirements to decrease the minimum front yard setback from 25 feet (required) to 10.3 feet (requested)
- 2) b) Section 25-2-943 (Substandard Lot) (1) (a) to decrease the minimum Lot Size requirements from 4,000 square feet (required) to 3,380 square fee

# CURRENT CONDITIONS (FRONT OF LOT) F-7/3-PRESENTATION



### **CURRENT CONDITIONS (REAR OF LOT)**









## **54 ANTHONY - KEY FACTORS**

7/5-PRESENTA1

- ► SUBSTANDARD LOT SIZE OF 3,380 SQUARE FEET
- ▶ BUILDABLE AREA REDUCED BY AE EASEMENT (SIDE) 1,035 SF
- BEACH FRONT OVERLAY REDUCES IMPE