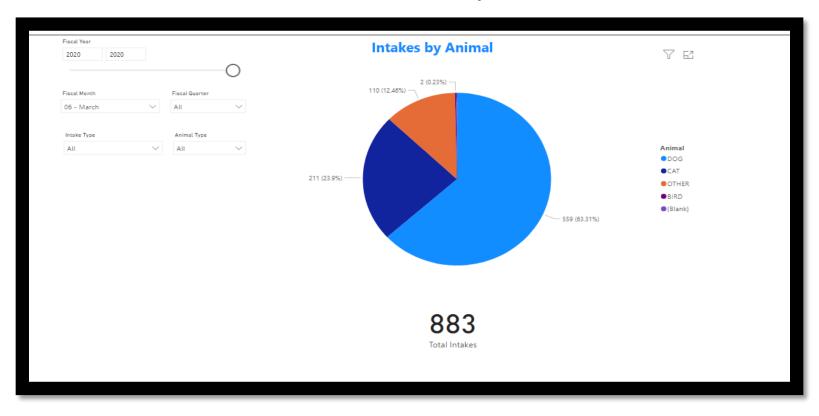

# **FY 2020 March Reports**

**Animals Spayed Who Are Visibly Pregnant** 

At this time no spays are performed on pregnant animals.