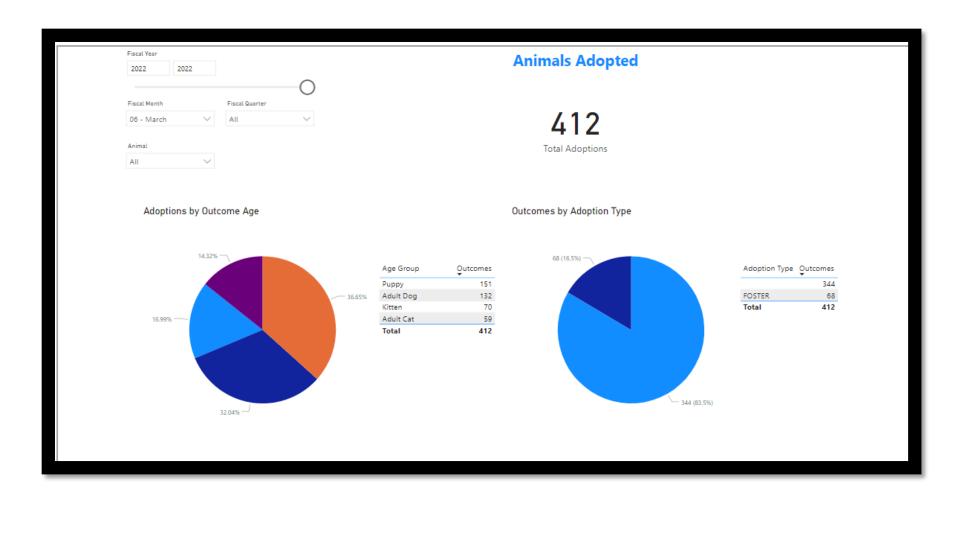

# Austin Animal Services Office Statistical Report for March 2022

# **FY 22 March Reports**











#### **Foster Program**

208

Current Animals in Foster









### **Animals Transferred to Rescue Organizations**



| Rescue Org                       | # of Transfers | ^ |
|----------------------------------|----------------|---|
| APA                              | 82             |   |
| AUSTIN HUMANE<br>SOCIETY         | 26             |   |
| FUZZY FRIENDS                    | 17             |   |
| ANIMAL CARE<br>SANCTUARY         | 15             |   |
| SMALL CHANCE POM                 | 5              |   |
| WEE                              | 5              |   |
| HUMANE SOCIETY<br>CARROLL COUNTY | 4              | ı |
| SOUTH WOOD                       | 4              |   |
| CATKINS ANIMAL RESCUE            | 3              |   |
| AUSSIE SOUTH TEXAS