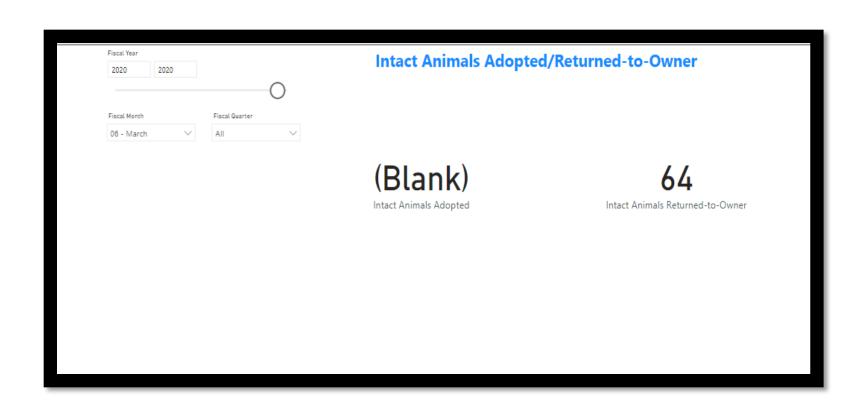

| 2              |   |
| STAFFORD COUNTY                  | 2              |   |
|                                  | 1              |   |
| BELGIAN MALINOI                  | 1              | ~ |
|                                  |                |   |

187
Animals Transferred

**Animals Spayed Who Are Visibly Pregnant** 

At this time no spays are performed on pregnant animals.







# FY 2021 March reports



















#### **Animals Transferred to Rescue Organizations**

118 (68.6%)



172

Animals Transferred

**Animals Spayed Who Are Visibly Pregnant** 

At this time no spays are performed on pregnant animals.







# **FY 2020 March Reports**



















**Animals Spayed Who Are Visibly Pregnant** 

At this time no spays are performed on pregnant animals.