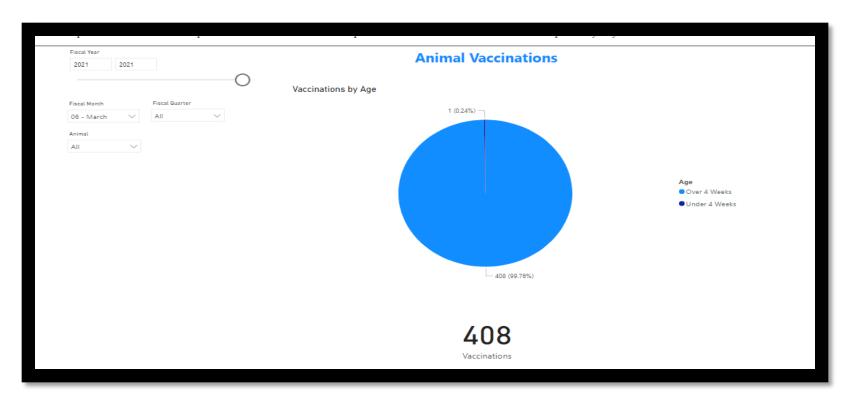

OOD                       | 4              |   |
| CATKINS ANIMAL RESCUE            | 3              |   |
| AUSSIE SOUTH TEXAS               | 2              |   |
| FINAL FRONTIER PROJECT           | 2              |   |
| PAWS CHICAGO                     | 2              |   |
| PAWS SHELTER (KYLE)              | 2              |   |
| RAVENS HUSKY HAVEN               | 2              |   |
| STAFFORD COUNTY                  | 2              |   |
|                                  | 1              |   |
| BELGIAN MALINOI                  | 1              | ~ |
|                                  |                |   |

187
Animals Transferred

**Animals Spayed Who Are Visibly Pregnant** 

At this time no spays are performed on pregnant animals.







# FY 2021 March reports



















#### **Animals Transferred to Rescue Organizations**

118 (68.6%)



172

Animals Transferred

**Animals Spayed Who Are Visibly Pregnant** 

At this time no spays are performed on pregnant animals.







# **FY 2020 March Reports**



















**Animals Spayed Who Are Visibly Pregnant** 

At this time no spays are performed on pregnant animals.