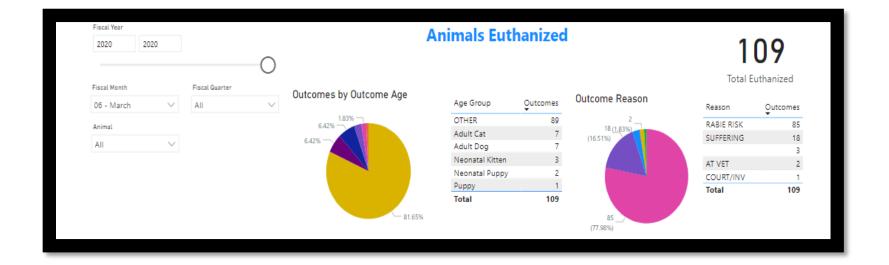

# **FY 2020 March Reports**

**Animals Spayed Who Are Visibly Pregnant** 

At this time no spays are performed on pregnant animals.