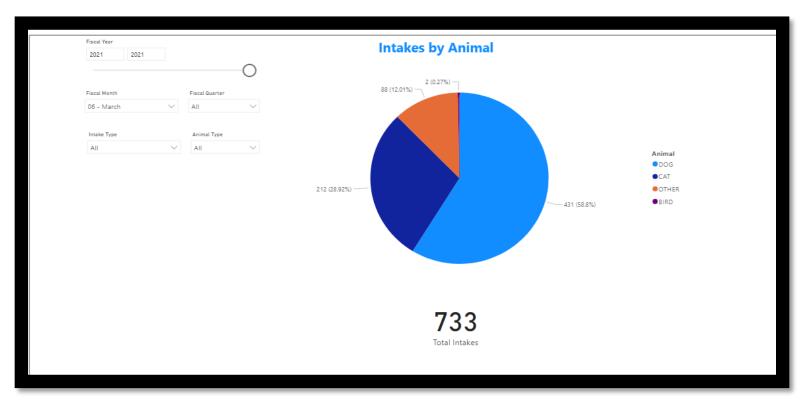

| SOUTH WOOD                       | 4              |   |
| CATKINS ANIMAL RESCUE            | 3              |   |
| AUSSIE SOUTH TEXAS               | 2              |   |
| FINAL FRONTIER PROJECT           | 2              |   |
| PAWS CHICAGO                     | 2              |   |
| PAWS SHELTER (KYLE)              | 2              |   |
| RAVENS HUSKY HAVEN               | 2              |   |
| STAFFORD COUNTY                  | 2              |   |
|                                  | 1              |   |
| BELGIAN MALINOI                  | 1              | ~ |
|                                  |                |   |

187
Animals Transferred

**Animals Spayed Who Are Visibly Pregnant** 

At this time no spays are performed on pregnant animals.







# FY 2021 March reports



















#### **Animals Transferred to Rescue Organizations**

118 (68.6%)



172

Animals Transferred

**Animals Spayed Who Are Visibly Pregnant** 

At this time no spays are performed on pregnant animals.







# **FY 2020 March Reports**



















**Animals Spayed Who Are Visibly Pregnant** 

At this time no spays are performed on pregnant animals.