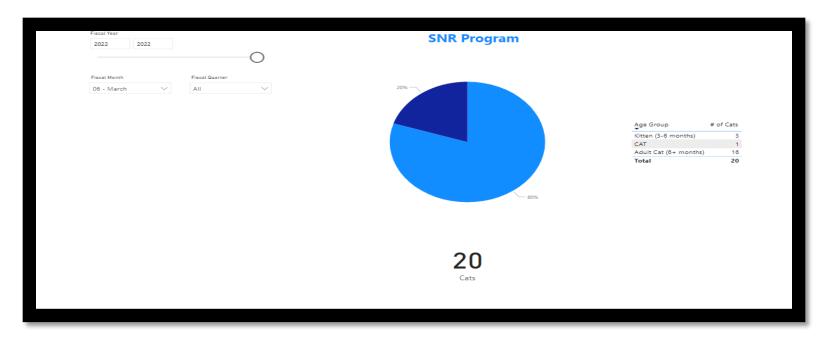

COUNTY | 4              | ı |
| SOUTH WOOD                       | 4              |   |
| CATKINS ANIMAL RESCUE            | 3              |   |
| AUSSIE SOUTH TEXAS               | 2              |   |
| FINAL FRONTIER PROJECT           | 2              |   |
| PAWS CHICAGO                     | 2              |   |
| PAWS SHELTER (KYLE)              | 2              |   |
| RAVENS HUSKY HAVEN               | 2              |   |
| STAFFORD COUNTY                  | 2              |   |
|                                  | 1              |   |
| BELGIAN MALINOI                  | 1              | ~ |
|                                  |                |   |

187
Animals Transferred

**Animals Spayed Who Are Visibly Pregnant** 

At this time no spays are performed on pregnant animals.







# FY 2021 March reports



















#### **Animals Transferred to Rescue Organizations**

118 (68.6%)



172

Animals Transferred

**Animals Spayed Who Are Visibly Pregnant** 

At this time no spays are performed on pregnant animals.







# **FY 2020 March Reports**



















**Animals Spayed Who Are Visibly Pregnant** 

At this time no spays are performed on pregnant animals.