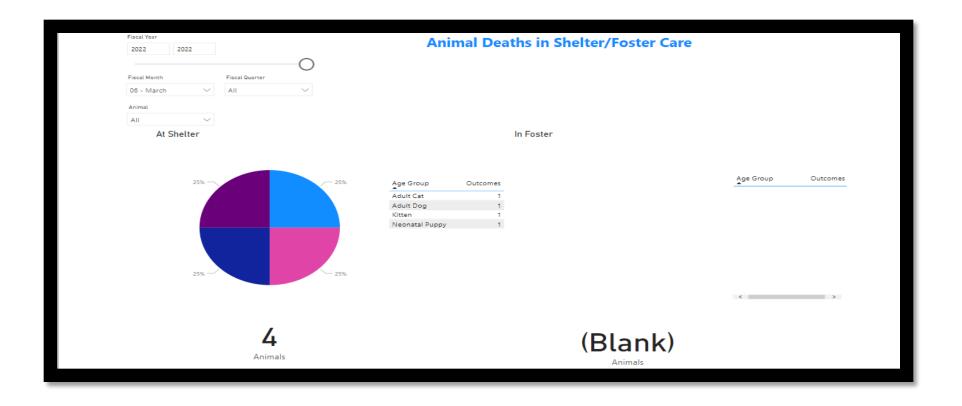

# Austin Animal Services Office Statistical Report for March 2022

# **FY 22 March Reports**











#### **Foster Program**

208

Current Animals in Foster









### **Animals Transferred to Rescue Organizations**



| Rescue Org                       | # of Transfers | ^ |
|----------------------------------|----------------|---|
| APA                              | 82             |   |
| AUSTIN HUMANE<br>SOCIETY         | 26             |   |
| FUZZY FRIENDS                    | 17             |   |
| ANIMAL CARE<br>SANCTUARY         | 15             |   |
| SMALL CHANCE POM                 | 5              |   |
| WEE                              | 5              |   |
| HUMANE SOCIETY<br>CARROLL COUNTY | 4              | ı |
| SOUTH WOOD                       | 4              |   |
| CATKINS ANIMAL RESCUE            | 3              |   |
| AUSSIE SOUTH TEXAS               | 2              |   |
| FINAL FRONTIER PROJECT           | 2