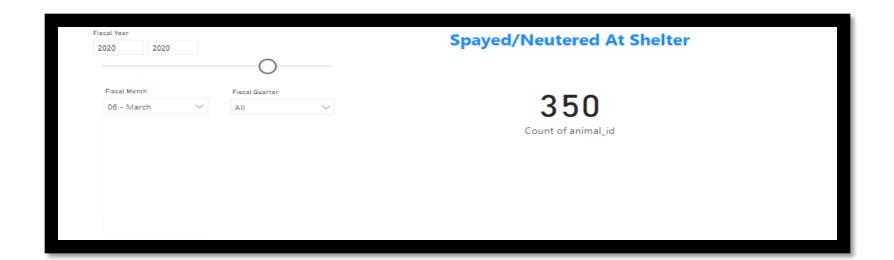

# **FY 2020 March Reports**

**Animals Spayed Who Are Visibly Pregnant** 

At this time no spays are performed on pregnant animals.