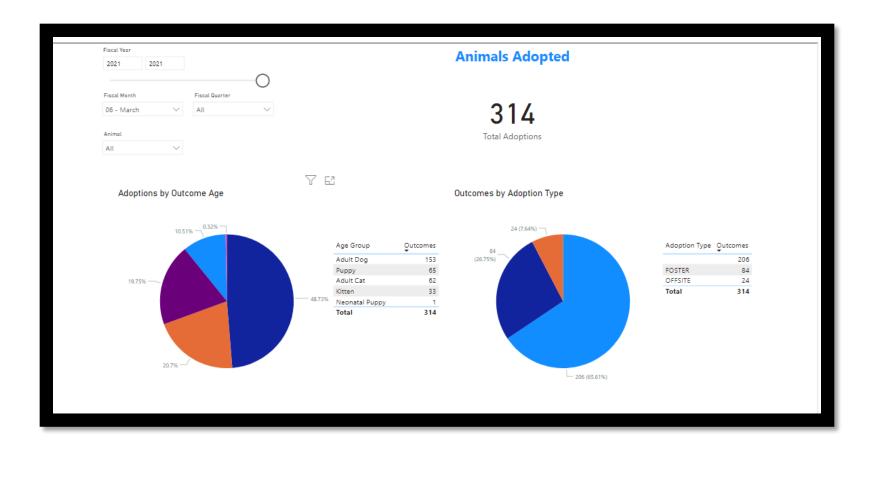

SOUTH WOOD                       | 4              |   |
| CATKINS ANIMAL RESCUE            | 3              |   |
| AUSSIE SOUTH TEXAS               | 2              |   |
| FINAL FRONTIER PROJECT           | 2              |   |
| PAWS CHICAGO                     | 2              |   |
| PAWS SHELTER (KYLE)              | 2              |   |
| RAVENS HUSKY HAVEN               | 2              |   |
| STAFFORD COUNTY                  | 2              |   |
|                                  | 1              |   |
| BELGIAN MALINOI                  | 1              | ~ |
|                                  |                |   |

187
Animals Transferred

**Animals Spayed Who Are Visibly Pregnant** 

At this time no spays are performed on pregnant animals.







# FY 2021 March reports



















#### **Animals Transferred to Rescue Organizations**

118 (68.6%)



172

Animals Transferred

**Animals Spayed Who Are Visibly Pregnant** 

At this time no spays are performed on pregnant animals.







# **FY 2020 March Reports**



















**Animals Spayed Who Are Visibly Pregnant** 

At this time no spays are performed on pregnant animals.