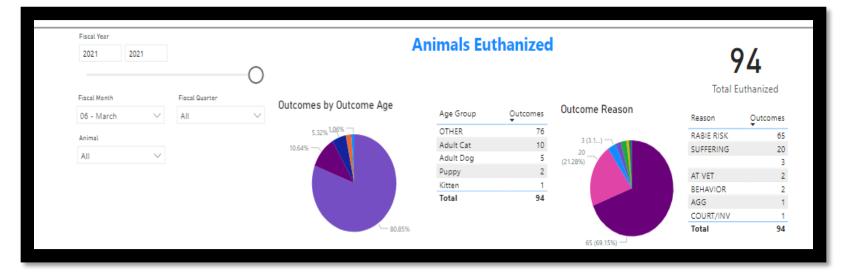

TH WOOD                       | 4              |   |
| CATKINS ANIMAL RESCUE            | 3              |   |
| AUSSIE SOUTH TEXAS               | 2              |   |
| FINAL FRONTIER PROJECT           | 2              |   |
| PAWS CHICAGO                     | 2              |   |
| PAWS SHELTER (KYLE)              | 2              |   |
| RAVENS HUSKY HAVEN               | 2              |   |
| STAFFORD COUNTY                  | 2              |   |
|                                  | 1              |   |
| BELGIAN MALINOI                  | 1              | ~ |
|                                  |                |   |

187
Animals Transferred

**Animals Spayed Who Are Visibly Pregnant** 

At this time no spays are performed on pregnant animals.







# FY 2021 March reports



















#### **Animals Transferred to Rescue Organizations**

118 (68.6%)



172

Animals Transferred

**Animals Spayed Who Are Visibly Pregnant** 

At this time no spays are performed on pregnant animals.







# **FY 2020 March Reports**



















**Animals Spayed Who Are Visibly Pregnant** 

At this time no spays are performed on pregnant animals.