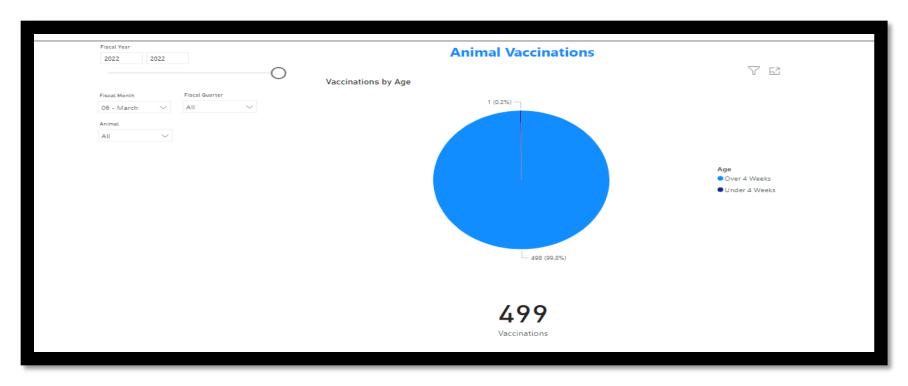

# Austin Animal Services Office Statistical Report for March 2022

# **FY 22 March Reports**











#### **Foster Program**

208

Current Animals in Foster









### **Animals Transferred to Rescue Organizations**



| Rescue Org                       | # of Transfers | ^ |
|----------------------------------|----------------|---|
| APA                              | 82             |   |
| AUSTIN HUMANE<br>SOCIETY         | 26             |   |
| FUZZY FRIENDS                    | 17             |   |
| ANIMAL CARE<br>SANCTUARY         | 15             |   |
| SMALL CHANCE POM                 | 5              |   |
| WEE                              | 5              |   |
| HUMANE SOCIETY<br>CARROLL COUNTY | 4              | ı |
| SOUTH WOOD                       | 4              |   |
| CATKINS ANIMAL RESCUE            | 3              |   |
| AUSSIE SOUTH TEXAS               | 2              |   |
| FINAL FRONTIER PROJECT           | 2