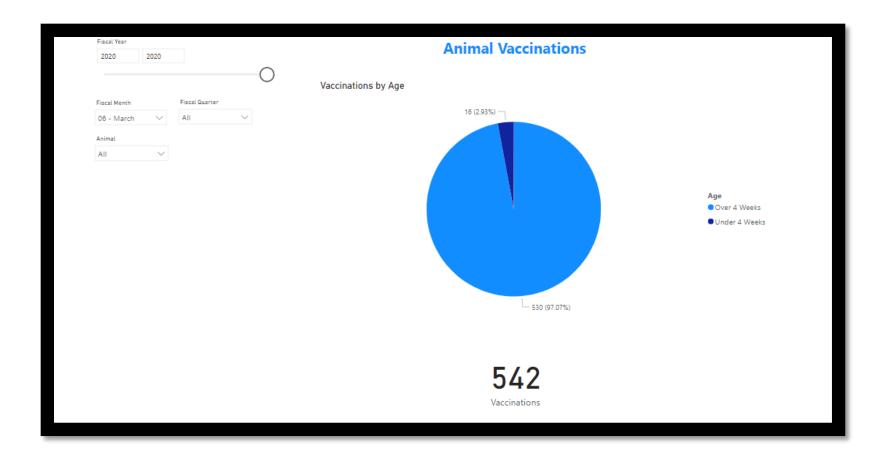

# **FY 2020 March Reports**

**Animals Spayed Who Are Visibly Pregnant** 

At this time no spays are performed on pregnant animals.