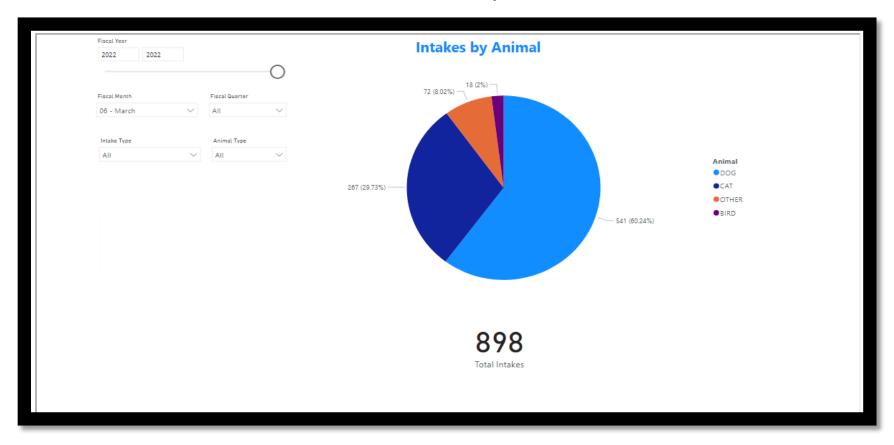

# Austin Animal Services Office Statistical Report for March 2022

# **FY 22 March Reports**











#### **Foster Program**

208

Current Animals in Foster









### **Animals Transferred to Rescue Organizations**



| Rescue Org                       | # of Transfers | ^ |
|----------------------------------|----------------|---|
| APA                              | 82             |   |
| AUSTIN HUMANE<br>SOCIETY         | 26             |   |
| FUZZY FRIENDS                    | 17             |   |
| ANIMAL CARE<br>SANCTUARY         | 15             |   |
| SMALL CHANCE POM                 | 5              |   |
| WEE                              | 5              |   |
| HUMANE SOCIETY<br>CARROLL COUNTY | 4              | ı |
| SOUTH WOOD                       | 4              |   |
| CATKINS ANIMAL RESCUE            | 3              |   |
| AUSSIE SOUTH TEXAS