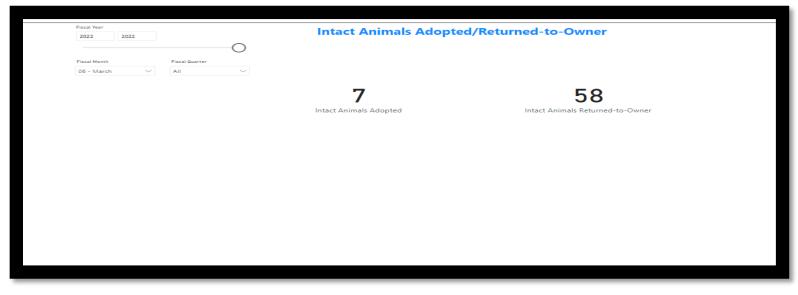

UNTY | 4              | ı |
| SOUTH WOOD                       | 4              |   |
| CATKINS ANIMAL RESCUE            | 3              |   |
| AUSSIE SOUTH TEXAS               | 2              |   |
| FINAL FRONTIER PROJECT           | 2              |   |
| PAWS CHICAGO                     | 2              |   |
| PAWS SHELTER (KYLE)              | 2              |   |
| RAVENS HUSKY HAVEN               | 2              |   |
| STAFFORD COUNTY                  | 2              |   |
|                                  | 1              |   |
| BELGIAN MALINOI                  | 1              | ~ |
|                                  |                |   |

187
Animals Transferred

**Animals Spayed Who Are Visibly Pregnant** 

At this time no spays are performed on pregnant animals.







# FY 2021 March reports



















#### **Animals Transferred to Rescue Organizations**

118 (68.6%)



172

Animals Transferred

**Animals Spayed Who Are Visibly Pregnant** 

At this time no spays are performed on pregnant animals.







# **FY 2020 March Reports**



















**Animals Spayed Who Are Visibly Pregnant** 

At this time no spays are performed on pregnant animals.