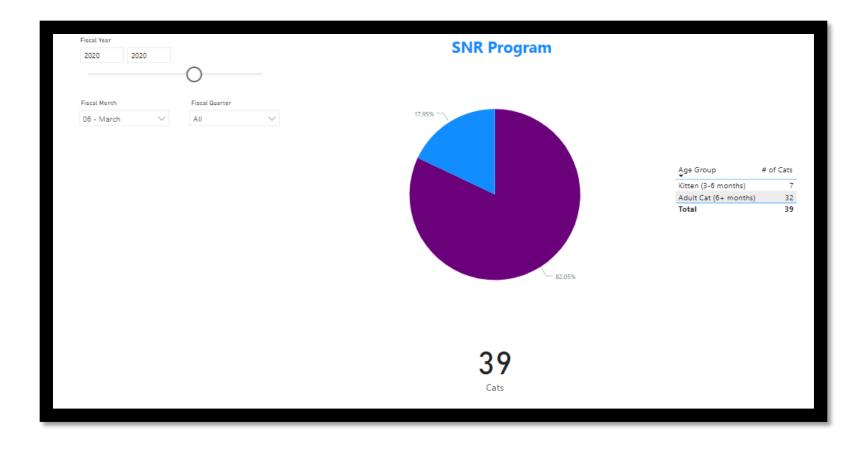

| 2              |   |
| STAFFORD COUNTY                  | 2              |   |
|                                  | 1              |   |
| BELGIAN MALINOI                  | 1              | ~ |
|                                  |                |   |

187
Animals Transferred

**Animals Spayed Who Are Visibly Pregnant** 

At this time no spays are performed on pregnant animals.







# FY 2021 March reports



















#### **Animals Transferred to Rescue Organizations**

118 (68.6%)



172

Animals Transferred

**Animals Spayed Who Are Visibly Pregnant** 

At this time no spays are performed on pregnant animals.







# **FY 2020 March Reports**



















**Animals Spayed Who Are Visibly Pregnant** 

At this time no spays are performed on pregnant animals.