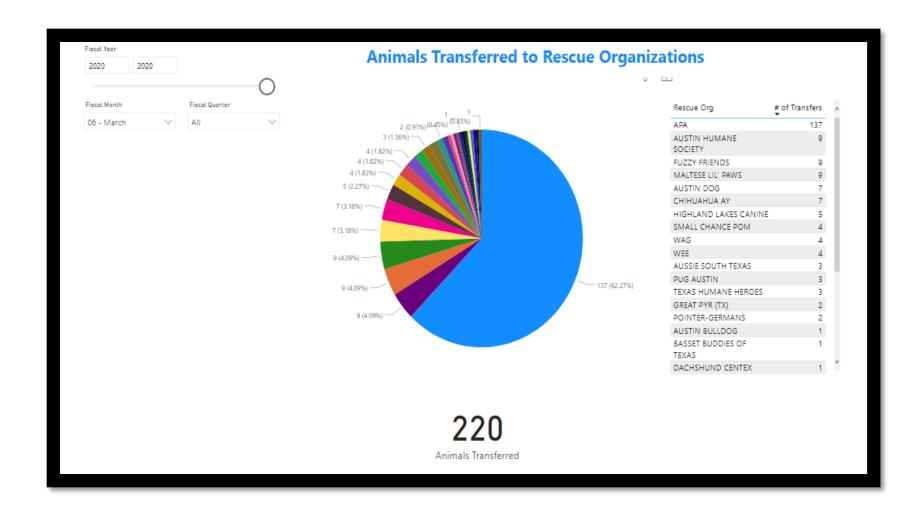

# **FY 2020 March Reports**

**Animals Spayed Who Are Visibly Pregnant** 

At this time no spays are performed on pregnant animals.