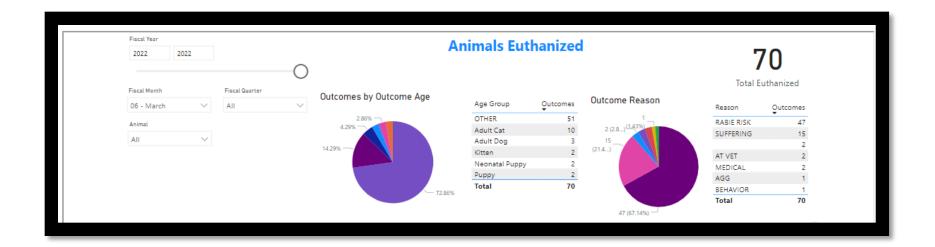

# Austin Animal Services Office Statistical Report for March 2022

# **FY 22 March Reports**











#### **Foster Program**

208

Current Animals in Foster









### **Animals Transferred to Rescue Organizations**



| Rescue Org                       | # of Transfers | ^ |
|----------------------------------|----------------|---|
| APA                              | 82             |   |
| AUSTIN HUMANE<br>SOCIETY         | 26             |   |
| FUZZY FRIENDS                    | 17             |   |
| ANIMAL CARE<br>SANCTUARY         | 15             |   |
| SMALL CHANCE POM                 | 5              |   |
| WEE                              | 5              |   |
| HUMANE SOCIETY<br>CARROLL COUNTY | 4              | ı |
| SOUTH WOOD                       | 4              |   |
| CATKINS ANIMAL RESCUE            | 3              |   |
| AUSSIE SOUTH TEXAS               | 2