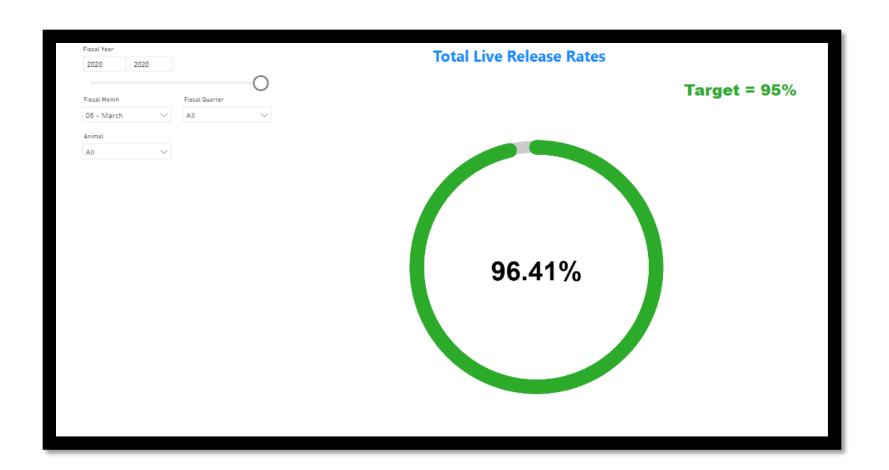

# **FY 2020 March Reports**

**Animals Spayed Who Are Visibly Pregnant** 

At this time no spays are performed on pregnant animals.