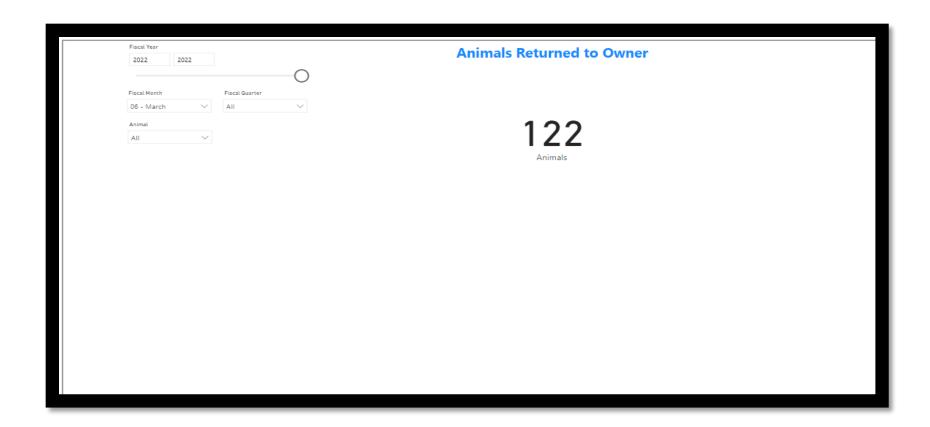

# Austin Animal Services Office Statistical Report for March 2022

# **FY 22 March Reports**











#### **Foster Program**

208

Current Animals in Foster









### **Animals Transferred to Rescue Organizations**



| Rescue Org                       | # of Transfers | ^ |
|----------------------------------|----------------|---|
| APA                              | 82             |   |
| AUSTIN HUMANE<br>SOCIETY         | 26             |   |
| FUZZY FRIENDS                    | 17             |   |
| ANIMAL CARE<br>SANCTUARY         | 15             |   |
| SMALL CHANCE POM                 | 5              |   |
| WEE                              | 5              |   |
| HUMANE SOCIETY<br>CARROLL COUNTY | 4              | ı |
| SOUTH WOOD                       | 4              |   |
| CATKINS ANIMAL RESCUE            | 3              |   |
| AUSSIE SOUTH TEXAS               |