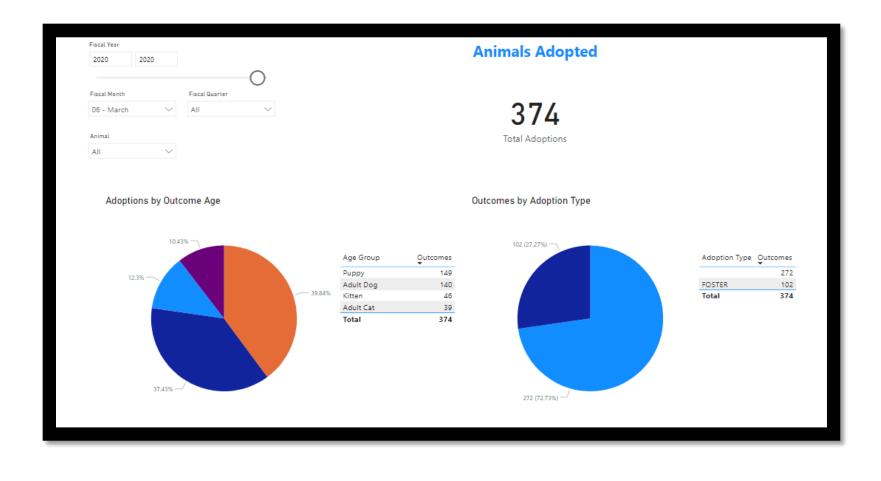

# **FY 2020 March Reports**

**Animals Spayed Who Are Visibly Pregnant** 

At this time no spays are performed on pregnant animals.