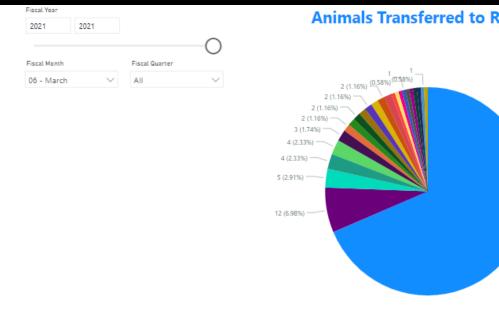

# FY 2021 March reports

#### **Animals Transferred to Rescue Organizations**

118 (68.6%)

172

Animals Transferred

**Animals Spayed Who Are Visibly Pregnant** 

At this time no spays are performed on pregnant animals.