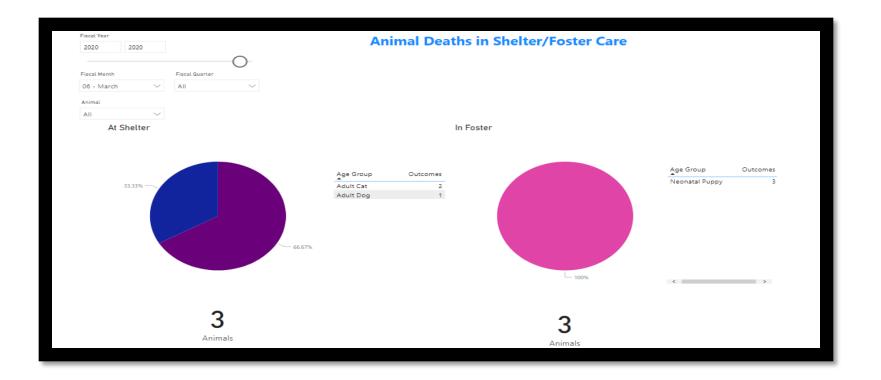

# **FY 2020 March Reports**

**Animals Spayed Who Are Visibly Pregnant** 

At this time no spays are performed on pregnant animals.