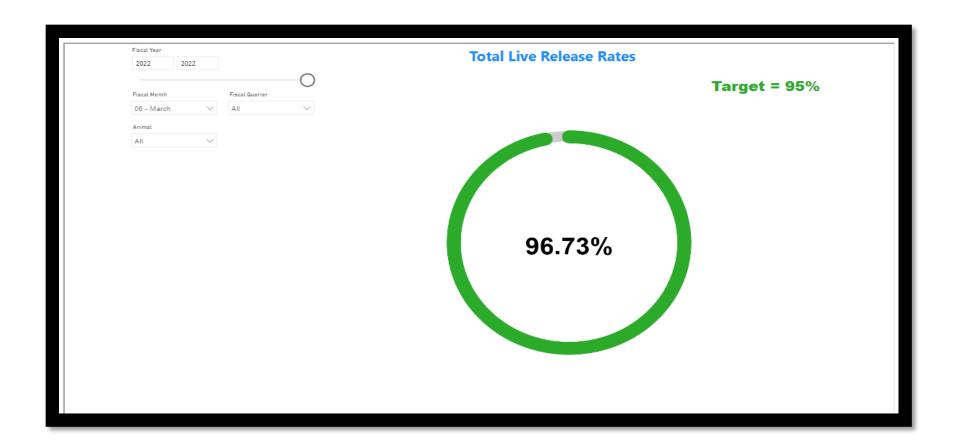

# Austin Animal Services Office Statistical Report for March 2022

# **FY 22 March Reports**











#### **Foster Program**

208

Current Animals in Foster









### **Animals Transferred to Rescue Organizations**



| Rescue Org                       | # of Transfers | ^ |
|----------------------------------|----------------|---|
| APA                              | 82             |   |
| AUSTIN HUMANE<br>SOCIETY         | 26             |   |
| FUZZY FRIENDS                    | 17             |   |
| ANIMAL CARE<br>SANCTUARY         | 15             |   |
| SMALL CHANCE POM                 | 5              |   |
| WEE                              | 5              |   |
| HUMANE SOCIETY<br>CARROLL COUNTY | 4              | ı |
| SOUTH WOOD                       | 4              |   |
| CATKINS ANIMAL RESCUE            | 3              |   |
| AUSSIE SOUTH TEXAS               | 2