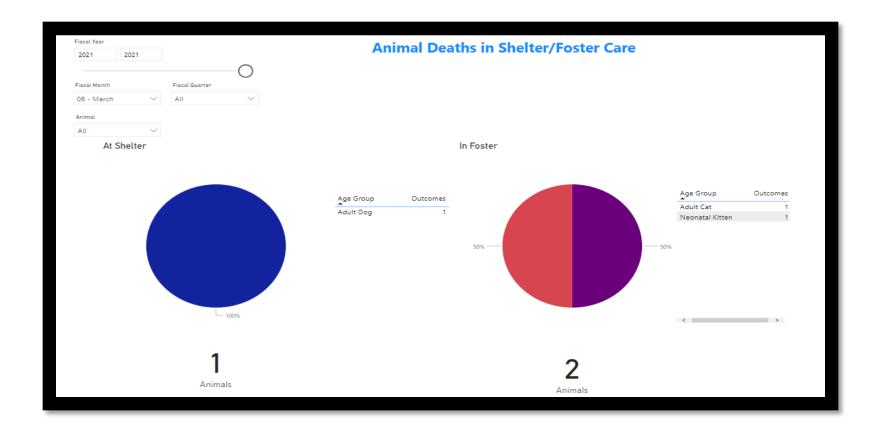

| 4              |   |
| CATKINS ANIMAL RESCUE            | 3              |   |
| AUSSIE SOUTH TEXAS               | 2              |   |
| FINAL FRONTIER PROJECT           | 2              |   |
| PAWS CHICAGO                     | 2              |   |
| PAWS SHELTER (KYLE)              | 2              |   |
| RAVENS HUSKY HAVEN               | 2              |   |
| STAFFORD COUNTY                  | 2              |   |
|                                  | 1              |   |
| BELGIAN MALINOI                  | 1              | ~ |
|                                  |                |   |

187
Animals Transferred

**Animals Spayed Who Are Visibly Pregnant** 

At this time no spays are performed on pregnant animals.







# FY 2021 March reports



















#### **Animals Transferred to Rescue Organizations**

118 (68.6%)



172

Animals Transferred

**Animals Spayed Who Are Visibly Pregnant** 

At this time no spays are performed on pregnant animals.







# **FY 2020 March Reports**



















**Animals Spayed Who Are Visibly Pregnant** 

At this time no spays are performed on pregnant animals.