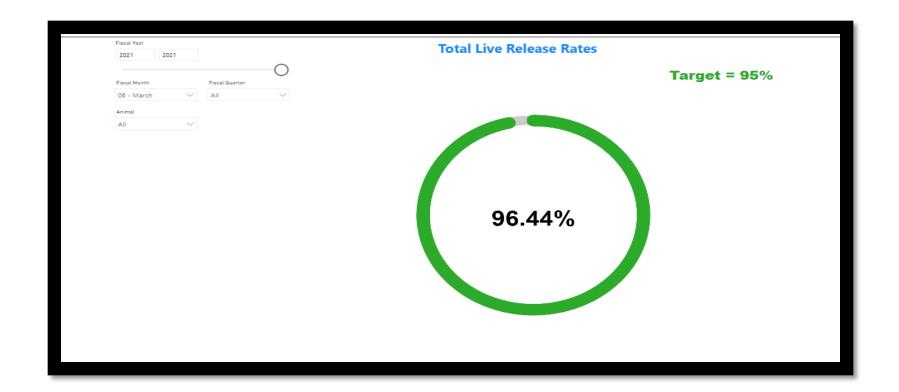

WOOD                       | 4              |   |
| CATKINS ANIMAL RESCUE            | 3              |   |
| AUSSIE SOUTH TEXAS               | 2              |   |
| FINAL FRONTIER PROJECT           | 2              |   |
| PAWS CHICAGO                     | 2              |   |
| PAWS SHELTER (KYLE)              | 2              |   |
| RAVENS HUSKY HAVEN               | 2              |   |
| STAFFORD COUNTY                  | 2              |   |
|                                  | 1              |   |
| BELGIAN MALINOI                  | 1              | ~ |
|                                  |                |   |

187
Animals Transferred

**Animals Spayed Who Are Visibly Pregnant** 

At this time no spays are performed on pregnant animals.







# FY 2021 March reports



















#### **Animals Transferred to Rescue Organizations**

118 (68.6%)



172

Animals Transferred

**Animals Spayed Who Are Visibly Pregnant** 

At this time no spays are performed on pregnant animals.







# **FY 2020 March Reports**



















**Animals Spayed Who Are Visibly Pregnant** 

At this time no spays are performed on pregnant animals.