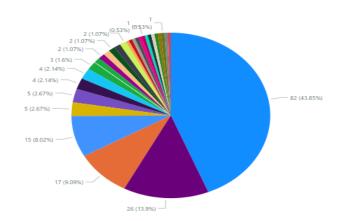

### **Animals Transferred to Rescue Organizations**

| Rescue Org                       | # of Transfers | ^ |
|----------------------------------|----------------|---|
| APA                              | 82             |   |
| AUSTIN HUMANE<br>SOCIETY         | 26             |   |
| FUZZY FRIENDS                    | 17             |   |
| ANIMAL CARE<br>SANCTUARY         | 15             |   |
| SMALL CHANCE POM                 | 5              |   |
| WEE                              | 5              |   |
| HUMANE SOCIETY<br>CARROLL COUNTY | 4              | ı |
| SOUTH WOOD                       | 4              |   |
| CATKINS ANIMAL RESCUE            | 3              |   |
| AUSSIE SOUTH TEXAS               | 2              |   |
| FINAL FRONTIER PROJECT           | 2              |   |
| PAWS CHICAGO                     | 2              |   |
| PAWS SHELTER (KYLE)              | 2              |   |
| RAVENS HUSKY HAVEN               | 2              |   |
| STAFFORD COUNTY                  | 2              |   |
|                                  | 1              |   |
| BELGIAN MALINOI                  | 1              | ~ |
|                                  |                |   |

187
Animals Transferred

**Animals Spayed Who Are Visibly Pregnant** 

At this time no spays are performed on pregnant animals.