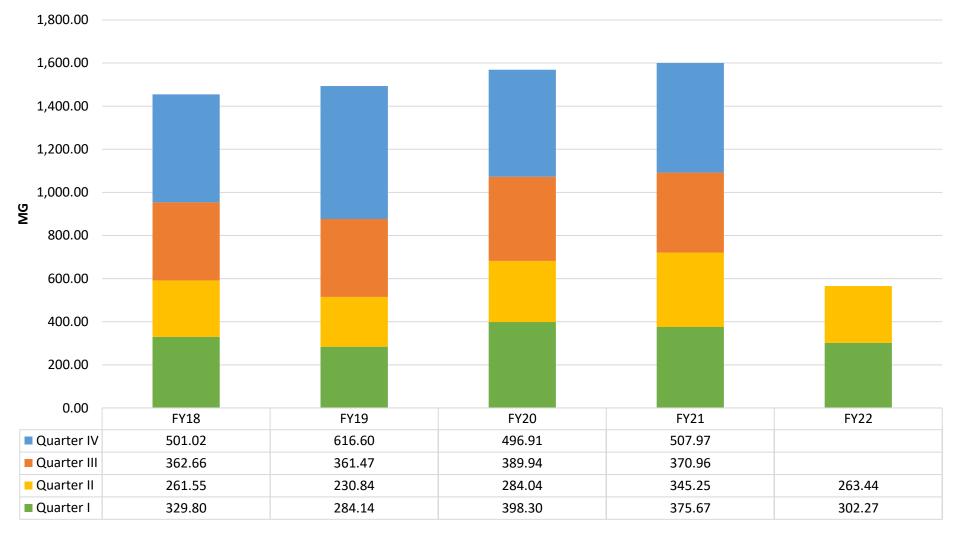

# **System Water Loss**

#### **Historical Water Loss**

| Calendar<br>Year (CY) | Gallons<br>(billions) | Infrastructure<br>Leakage Index<br>(ILI) | Loss in<br>Gallons Per<br>Capita per Day<br>(GPCD) | Percent of<br>Total Water<br>Pumped |
|-----------------------|-----------------------|------------------------------------------|----------------------------------------------------|-------------------------------------|
| 2020                  | 8.864                 | 4.44                                     | 23                                                 | 17.87%                              |
| 2019                  | 7.468                 | 3.91                                     | 19                                                 | 15.57%                              |
| 2018                  | 7.064                 | 3.84                                     | 19.4                                               | 15.49%                              |
| 2017                  | 7.464                 | 4.21                                     | 21                                                 | 16.42%                              |
| 2016                  | 5.973                 | 3.31                                     | 17.1                                               | 13.87%                              |