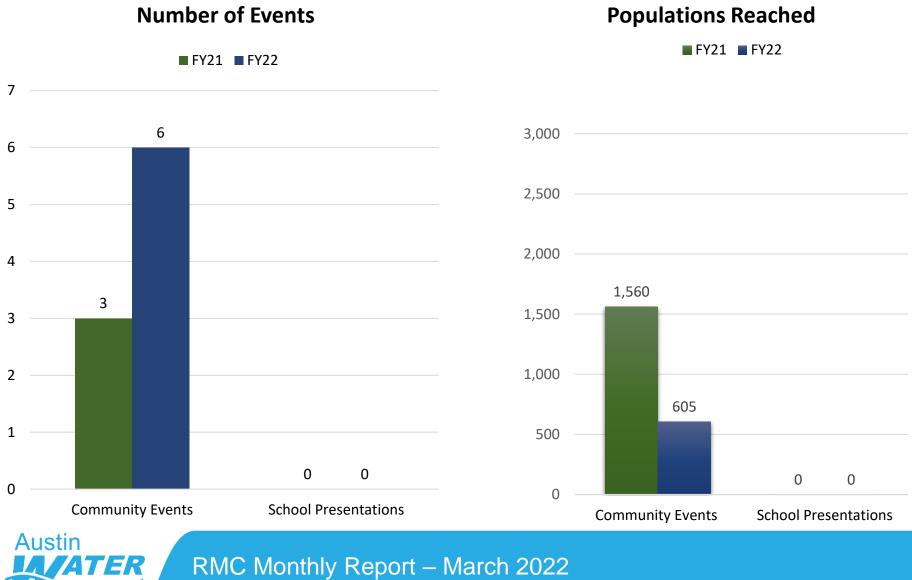

RMC Monthly Report March 2022 FY22

Water Conservation Division City of Austin | Austin Water



#### **Residential Program Participation, FY22 YTD** ■ FY19 ■ FY20 ■ FY21 ■ FY22 Number of Units 119 <sup>122</sup> 12 <sup>15</sup> Watering Timer Irrigation Upgrade **Irrigation Audits** WaterWise Landscape + **Rainwater Harvesting** Rainscape



**Austin** 

ER

### **Commercial and Multifamily Program Participation, FY22 YTD**



RMC Monthly Report – March 2022

ER

#### **Rebates and Incentives Budget, FY22 YTD**

■ FY22 Total Budget ■ Q1 ■ Q2 ■ Q3 ■ Q4



### Water Waste/Watering Restrictions Enforcement Activity, FY22 YTD

Warnings Issued and 311 Reports



### **Regulated Compliance Program Activity, March 2022**





### Total Public Outreach Activity, FY22 YTD



### Total Social Media Activity, FY22 YTD

■ Oct ■ Nov ■ Dec ■ Jan ■ Feb ■ Mar 4,500,000 4,000,000 3,500,000 3,000,000 Number of Interactions 2,500,000 2,000,000 1,500,000 1,000,000 500,000 0 Facebook Twitter Instagram Monthly activity by platform



### My ATX Water Meter (AMI) Installations, FY22 YTD





**Reclaimed Water Use** 





#### Water Use - Gallons Per Capita Per Day (GPCD)







RMC Monthly Report – March 2022

**Austin** 

ER

# **System Water Loss**

#### **Historical Water Loss**

| Calendar<br>Year (CY) | Gallons<br>(billions) | Infrastructure<br>Leakage Index<br>(ILI) | Loss in<br>Gallons Per<br>Capita per Day<br>(GPCD) | Percent of<br>Total Water<br>Pumped |
|-----------------------|-----------------------|------------------------------------------|------------------