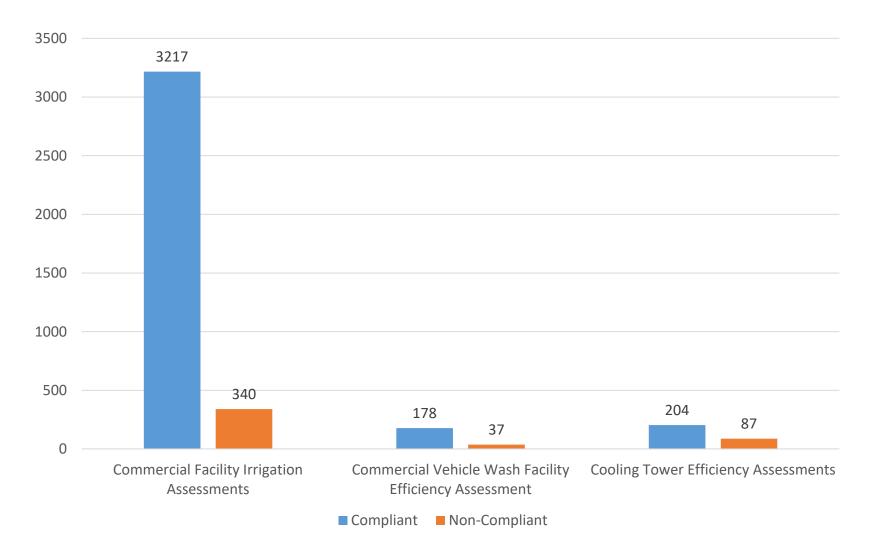

RMC Monthly Report March 2022 FY22

Water Conservation Division City of Austin | Austin Water



#### **Residential Program Participation, FY22 YTD** ■ FY19 ■ FY20 ■ FY21 ■ FY22 Number of Units 119 <sup>122</sup> 12 <sup>15</sup> Watering Timer Irrigation Upgrade **Irrigation Audits** WaterWise Landscape + **Rainwater Harvesting** Rainscape



**Austin** 

ER

### **Commercial and Multifamily Program Participation, FY22 YTD**



RMC Monthly Report – March 2022

ER

#### **Rebates and Incentives Budget, FY22 YTD**

■ FY22 Total Budget ■ Q1 ■ Q2 ■ Q3 ■ Q4



### Water Waste/Watering Restrictions Enforcement Activity, FY22 YTD

Warnings Issued and 311 Reports



### **Regulated Compliance Program Activity, March 2022**





### Total Public Outreach Activity, FY22 YTD



### Total Social Media Activity, FY22 YTD

■ Oct ■ Nov ■ Dec ■ Jan ■ Feb ■ Mar 4,500,000 4,000,000 3,500,000 3,000,000 Number of Interactions 2,500,000 2,000,000 1,500,000 1,000,000 500,000 0 Facebook Twitter Instagram Monthly activity by platform



### My ATX Water Meter (AMI) Installations, FY22 YTD





**Reclaimed Water Use** 





#### Water Use - Gallons Per Capita Per Day (GPCD)







RMC Monthly Report – March 2022

**Austin** 

ER

# **System Water Loss**

#### **Historical Water Loss**

| Calendar<br>Year (CY) | Gallons<br>(billions) | Infrastructure<br>Leakage Index<br>(ILI) | Loss in<br>Gallons Per<br>Capita per Day<br>(GPCD) | Percent of<br>Total Water<br>Pumped |
|-----------------------|-----------------------|-----------