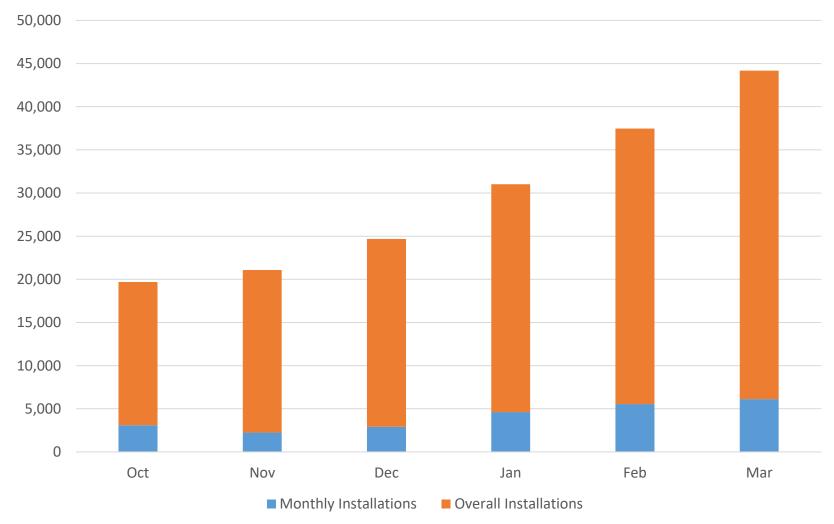

* WaterWise Landscape + **Rainwater Harvesting** Rainscape



**Austin** 

ER

### **Commercial and Multifamily Program Participation, FY22 YTD**



RMC Monthly Report – March 2022

ER

#### **Rebates and Incentives Budget, FY22 YTD**

■ FY22 Total Budget ■ Q1 ■ Q2 ■ Q3 ■ Q4



### Water Waste/Watering Restrictions Enforcement Activity, FY22 YTD

Warnings Issued and 311 Reports



### **Regulated Compliance Program Activity, March 2022**





### Total Public Outreach Activity, FY22 YTD



### Total Social Media Activity, FY22 YTD

■ Oct ■ Nov ■ Dec ■ Jan ■ Feb ■ Mar 4,500,000 4,000,000 3,500,000 3,000,000 Number of Interactions 2,500,000 2,000,000 1,500,000 1,000,000 500,000 0 Facebook Twitter Instagram Monthly activity by platform



### My ATX Water Meter (AMI) Installations, FY22 YTD





**Reclaimed Water Use** 





#### Water Use - Gallons Per Capita Per Day (GPCD)







RMC Monthly Report – March 2022

**Austin** 

ER

# **System Water Loss**

#### **Historical Water Loss**

| Calendar<br>Year (CY) | Gallons<br>(billions) | Infrastructure<br>Leakage Index<br>(ILI) | Loss in<br>Gallons Per<br>Capita per Day<br>(GPCD) | Percent of<br>Total Water<br>Pumped |
|-----------------------|-----------------------|------------------------------------------|----------------------------------------------------|-------------------------------------|
| 2020                  | 8.864                 | 4.44                                     | 23                                                 | 17.87%                              |
| 2019                  | 7.468                 |