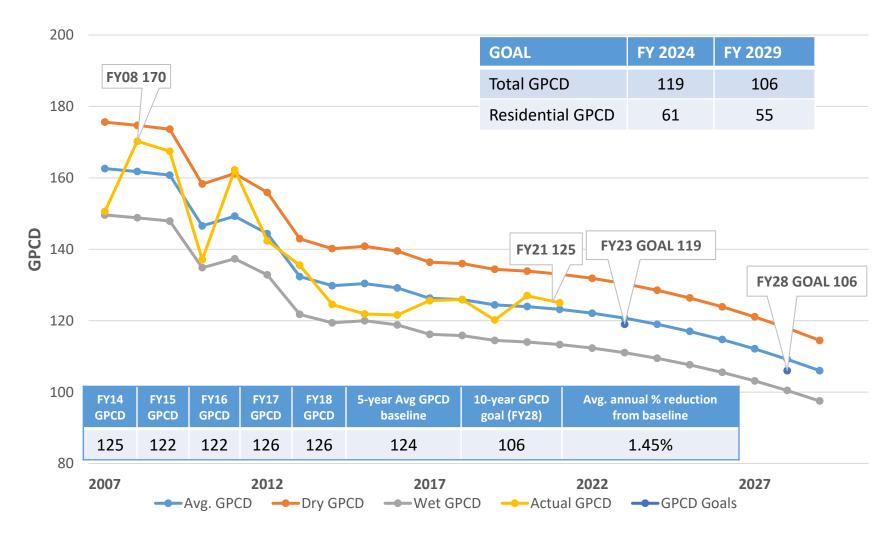

#### Water Use - Gallons Per Capita Per Day (GPCD)

RMC Monthly Report – March 2022

**Austin** 

ER