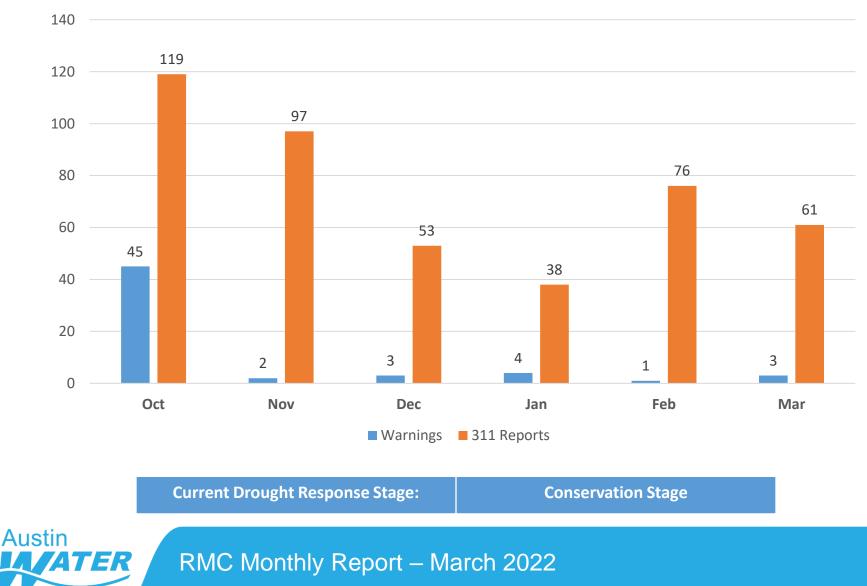

### Water Waste/Watering Restrictions Enforcement Activity, FY22 YTD

Warnings Issued and 311 Reports