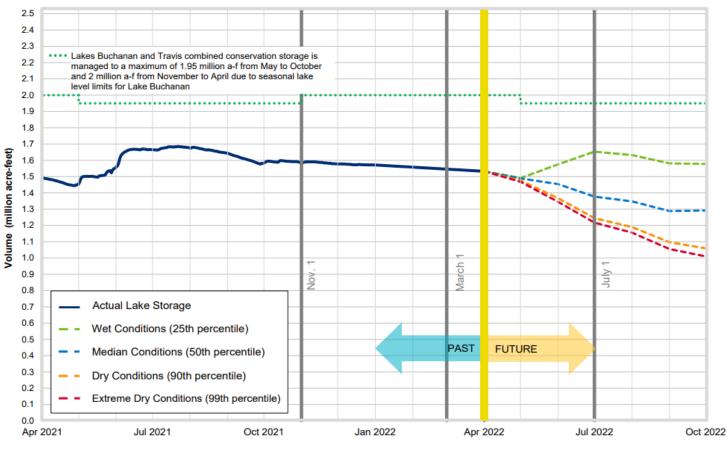

## Lakes Buchanan and Travis Total Combined Storage Projections

Date: April 1, 2022 Note: One acre-foot equals 325,851 gallons <u>City of Austin Drought</u> <u>Contingency Plan</u> <u>Drought Response</u> <u>Stage Triggers:</u>

Conservation Stage: Above 1.4 MAF

Stage I: 1.4 MAF

Stage II: 900,000 AF

**Stage III:** 600,000 AF

Emergency Response Stage IV: Catastrophic event including prolonged drought

Highland Lakes Storage summary as of April 12, 2022 Combined lake storage: 1.513 million acre feet Combined reservoir total: 75%