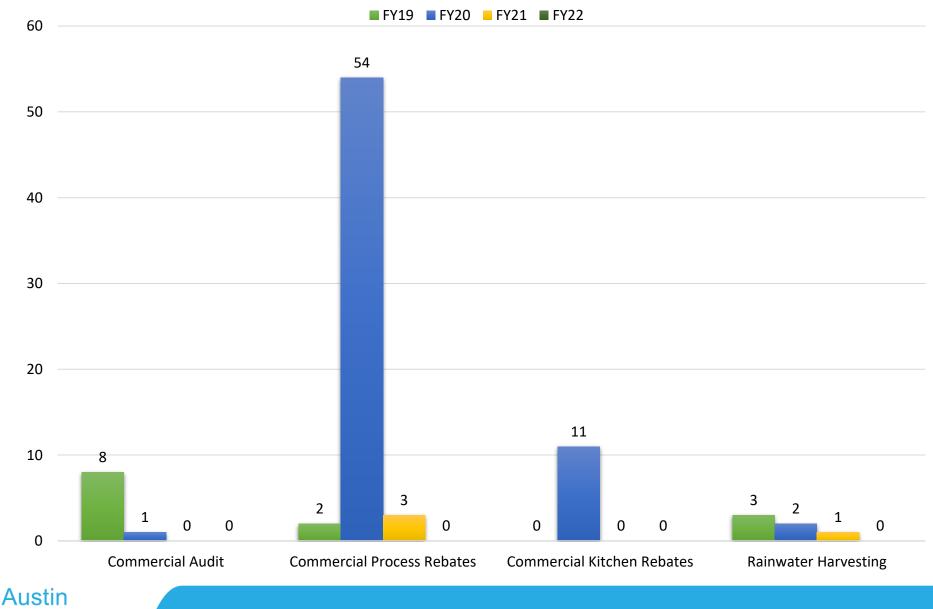

### **Commercial and Multifamily Program Participation, FY22 YTD**

RMC Monthly Report – March 2022

ER