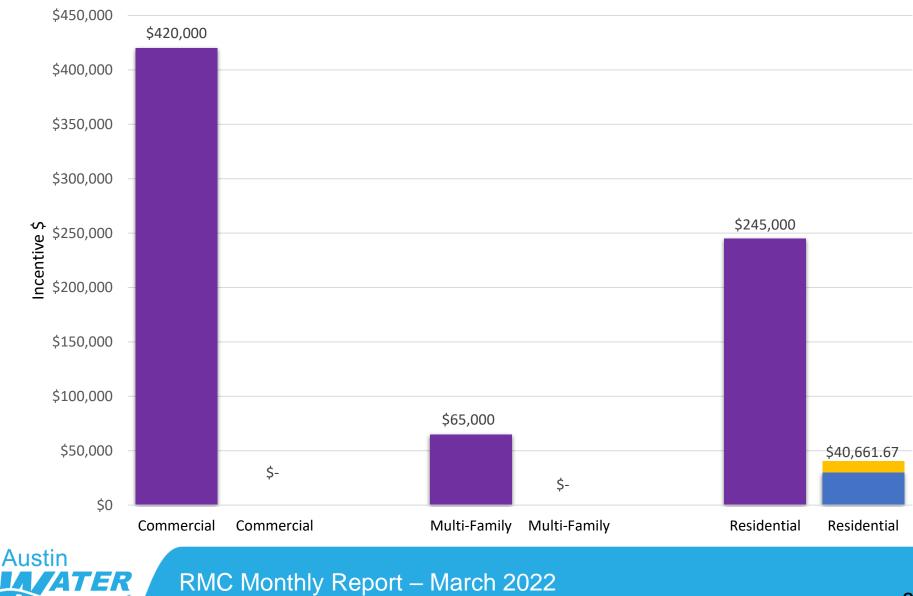

#### **Rebates and Incentives Budget, FY22 YTD**

■ FY22 Total Budget ■ Q1 ■ Q2 ■ Q3 ■ Q4