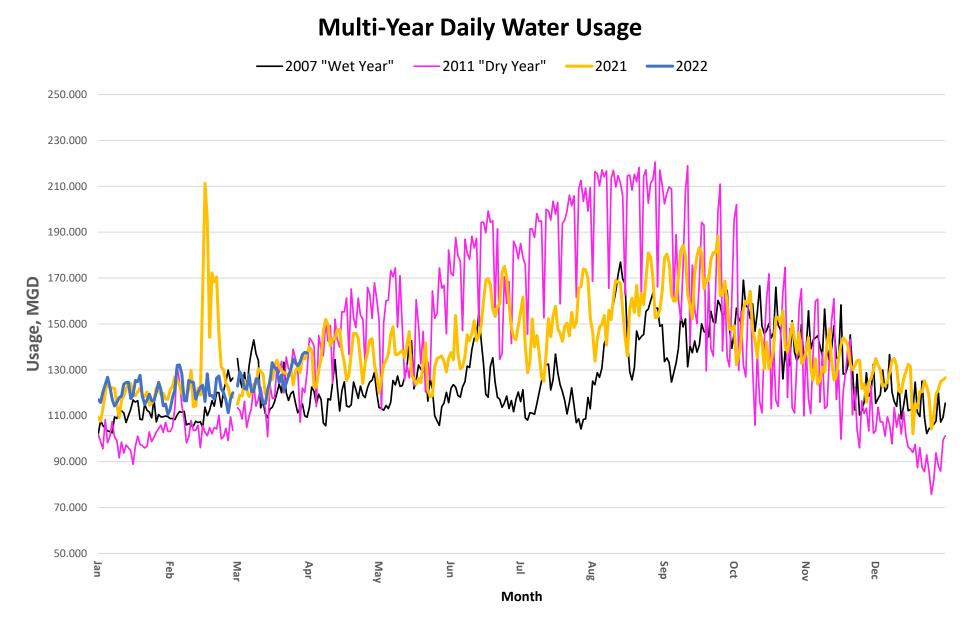

#### Water Use - Gallons Per Capita Per Day (GPCD)

RMC Monthly Report – March 2022

**Austin** 

ER