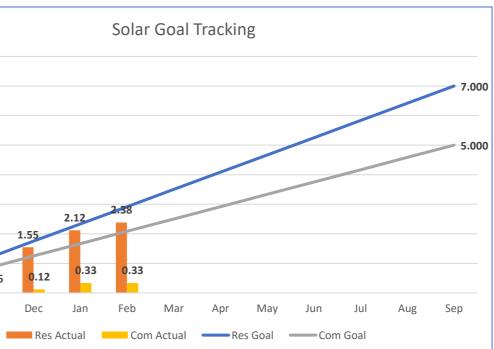

## Customer Energy Solutions FY22 YTD MW Savings Report As of February 2022

| Customer Renewable Solutions | MW Goal | MW To Date | Percentage | Participant Type | Participants To Date | MWh To Date | Incentive Budget | Spent to Date |
|------------------------------|---------|------------|------------|------------------|----------------------|-------------|------------------|---------------|
| Residential                  | 7.00    | 2.38       | 34%        | Customers        | 307                  | 4,071       | \$ 2,500,000     | \$ 1,082,084  |
| Commercial                   | 5.00    | 0.33       | 7%         | Customers        | 6                    | 575         | \$ 2,750,000     | \$ 652,863    |
| Unincentivized               |         | 1.00       |            |                  | 163                  |             |                  |               |
| Solar Energy TOTAL           | 12.00   | 3.71       |            |                  | 476                  | 4,645.64    | \$ 5,250,000     | \$ 1,734,947  |