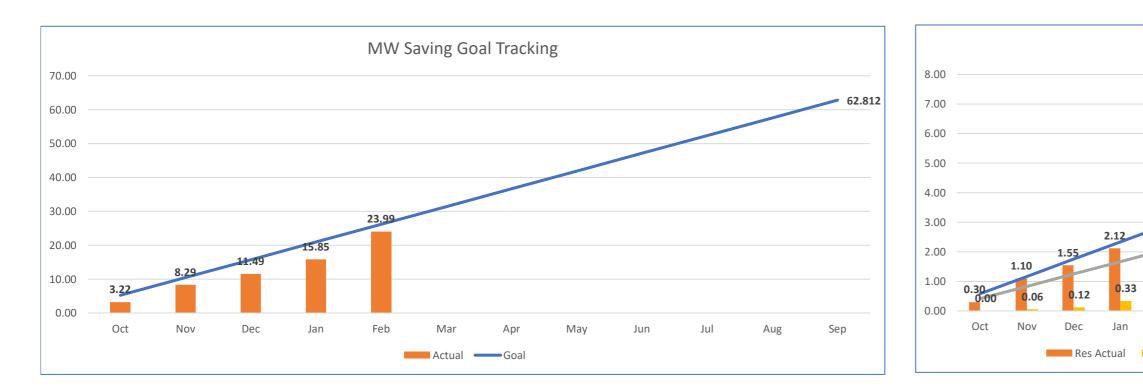

| Thermal Energy Storage TOTAL | 0.00 | 0.00 |  |
|------------------------------|------|------|--|

| CES MW Savings     | MW Goal | MW To Date | Percentage | Participant Type | Participants To Date | MWh To Date | Rebate Budget | Spent to Date |
|--------------------|---------|------------|------------|------------------|----------------------|-------------|---------------|---------------|
| Grand TOTAL        | 62.81   | 23.99      |            |                  | 13,701               | 45,679.65   | \$ 16,076,910 | \$ 4,312,130  |
|                    |         |            |            |                  |                      |             |               |               |
| Residential Totals | 20.95   | 7.92       |            |                  | 57,875               | 11199.58    | \$ 10,676,910 | \$ 3,510,210  |
| Commercial Totals  | 41.31   | 16.07      |            |                  | 13,458               | 34480.08    | \$ 5,350,000  | \$ 801,920    |