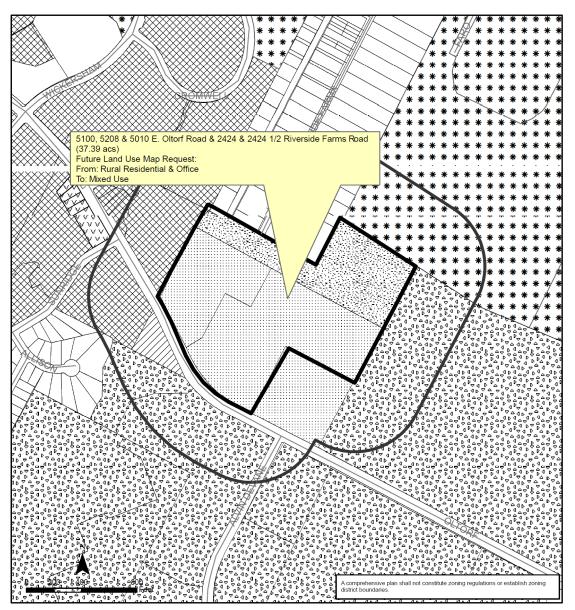

RE: NPA-2018-0021.02\_5100, 5208, 50150 E. Oltorf Street & 2424 & 2424 ½

**Riverside Farms Rd** 

The applicant requests an indefinite postponement of the above-referenced case to allow additional time to decide how to move forward.

## East Riversde/Oltorf Combined Neighborhood Planning Area NPA-2018-0021.02

This product is for informational purposes and may not have been prepared for or be suitable for legal, engineering, or surveying purposes. It does not represent an on-the-ground survey and represents only the approximate relative location of property boundaries.

This product has been produced by the Planning and Zoning Department for the sole purpose of geographic reference. No warranty is made by the City of Austin regarding specific accuracy or completeness.