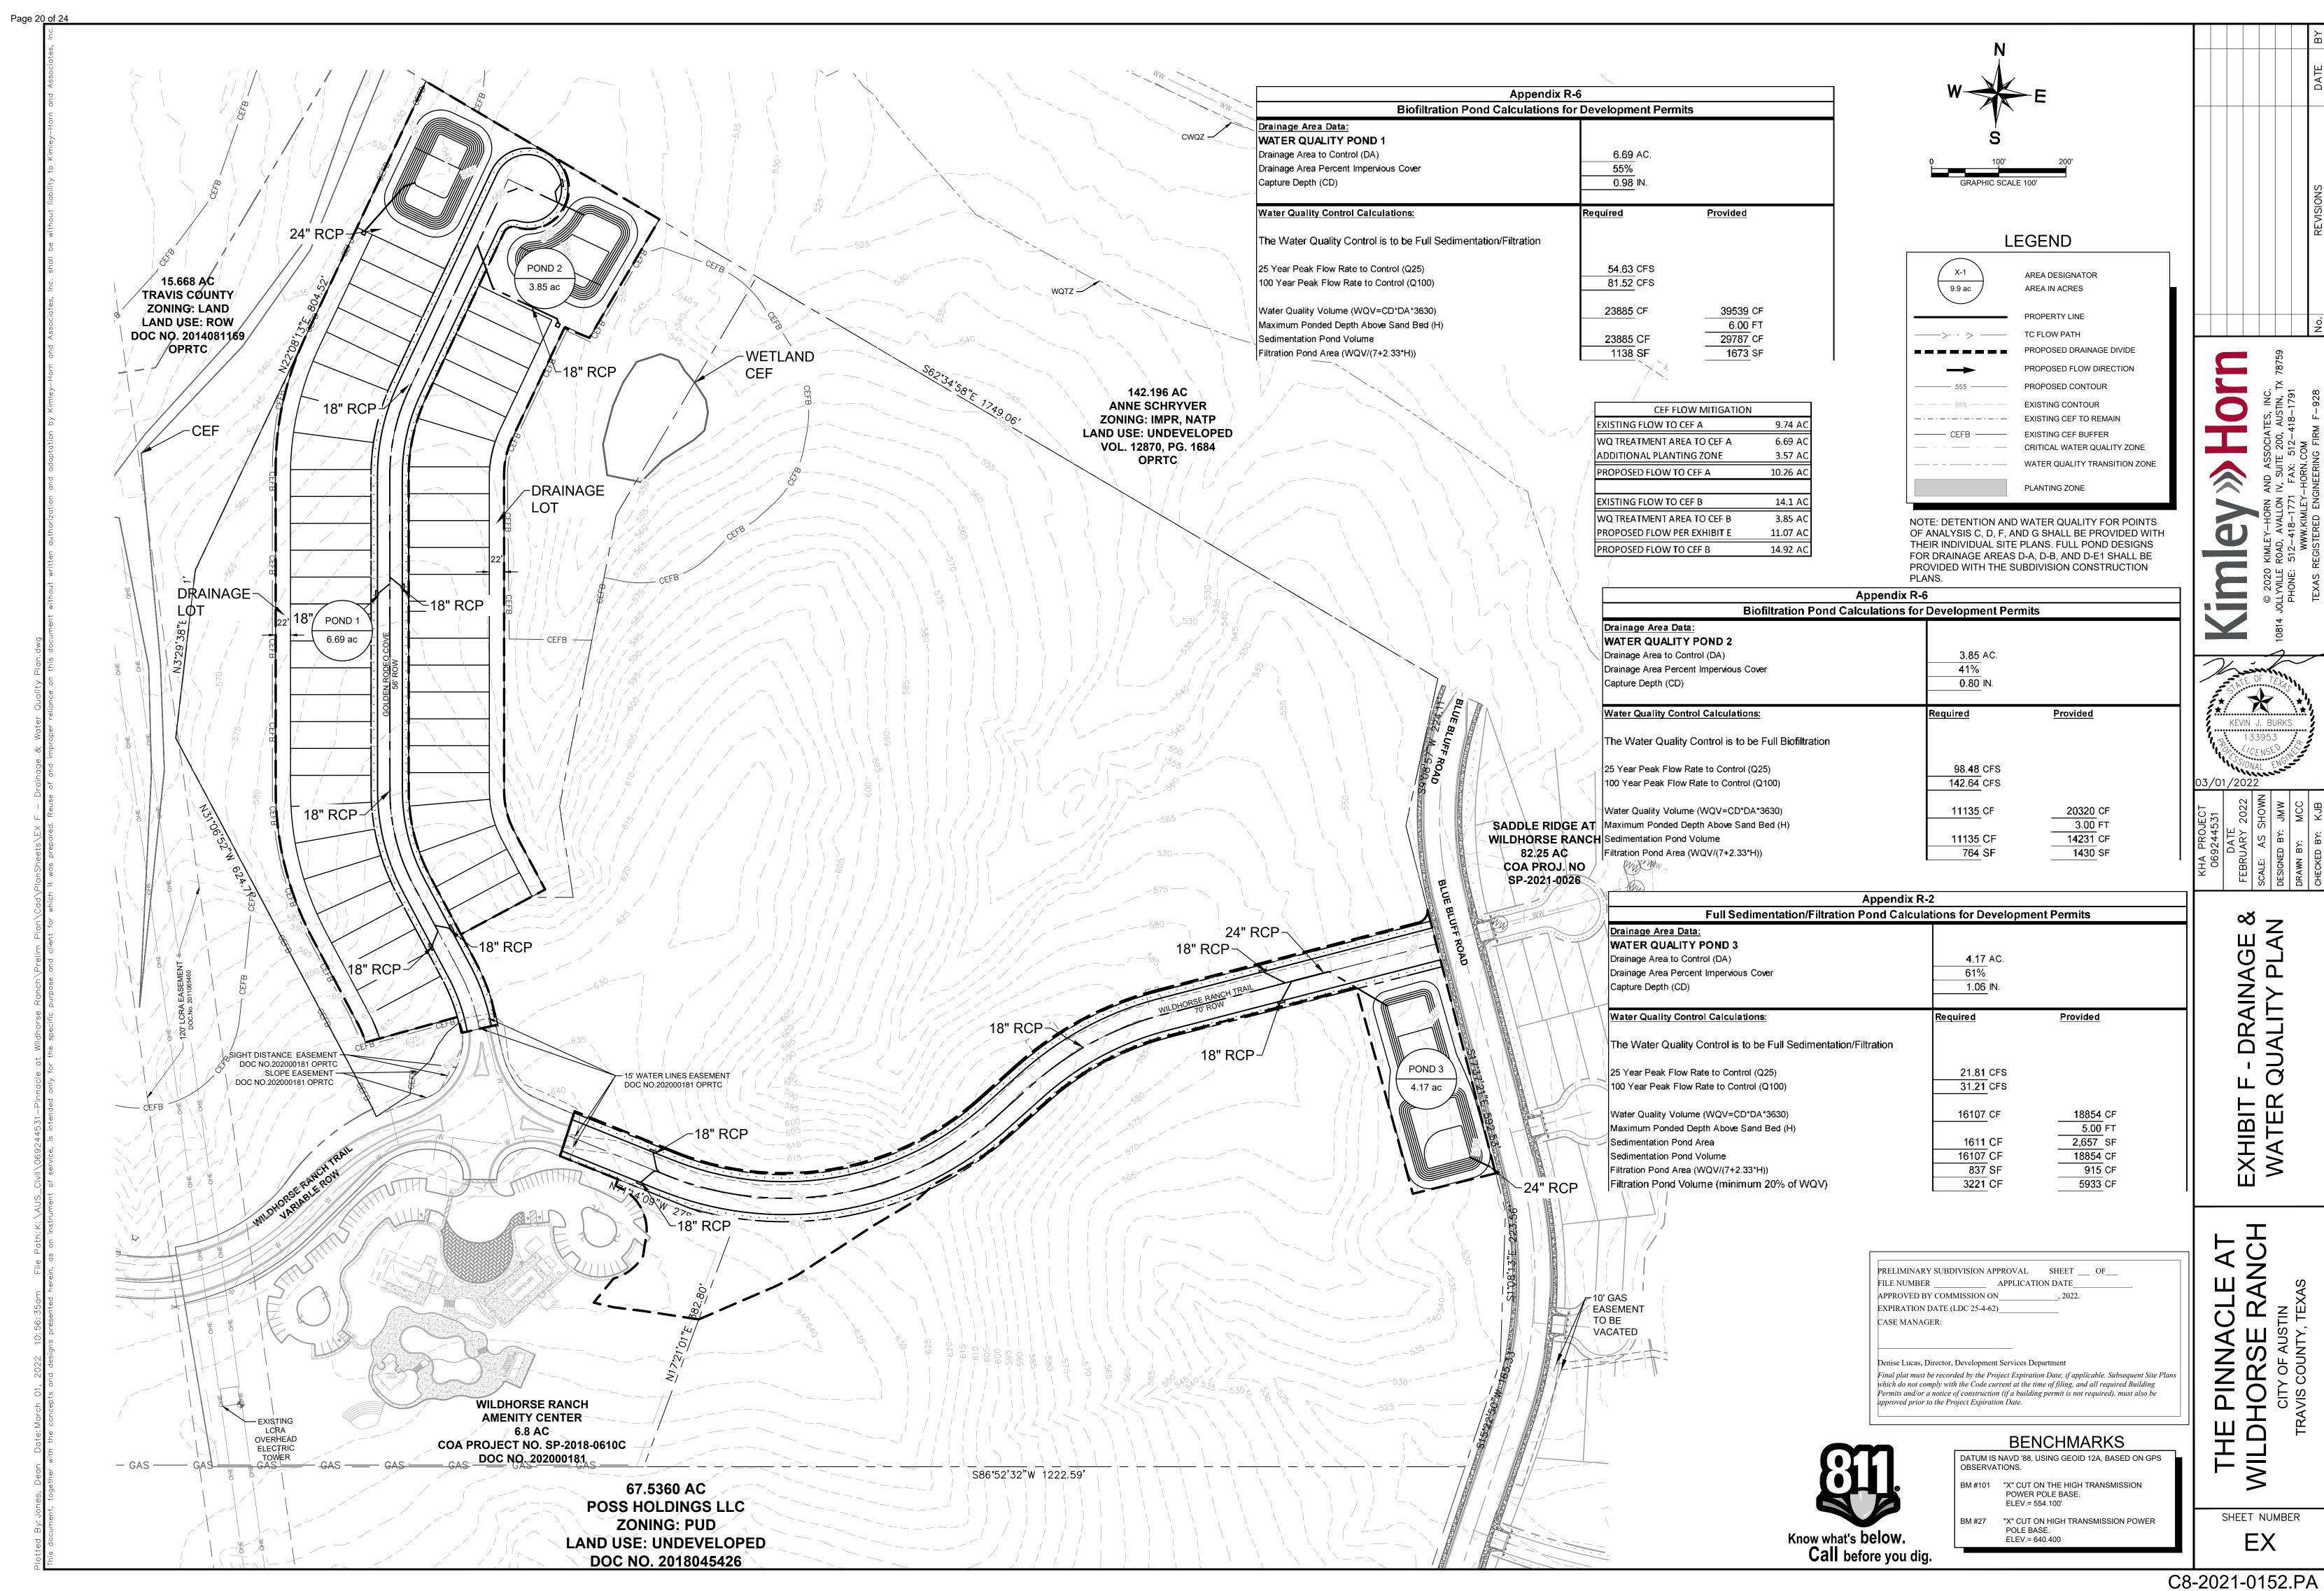

3. Development with the variance will result in water quality that is at least equal to the water quality achievable without the variance.

Yes

The proposed design adheres to all water quality requirements outlined within the Environmental Criteria Manual and as such, will result in water quality that is at least equal to water quality achievable without the variance. In addition, the proposed design preserves the natural drainage patterns by detaining and treating stormwater in multiple basins throughout the property. Based on preliminary discussions with Staff, we are comfortable upgrading from the standard full sedimentation/filtration ponds to green water quality controls as an effort to obtain environmental superiority with this variance request.