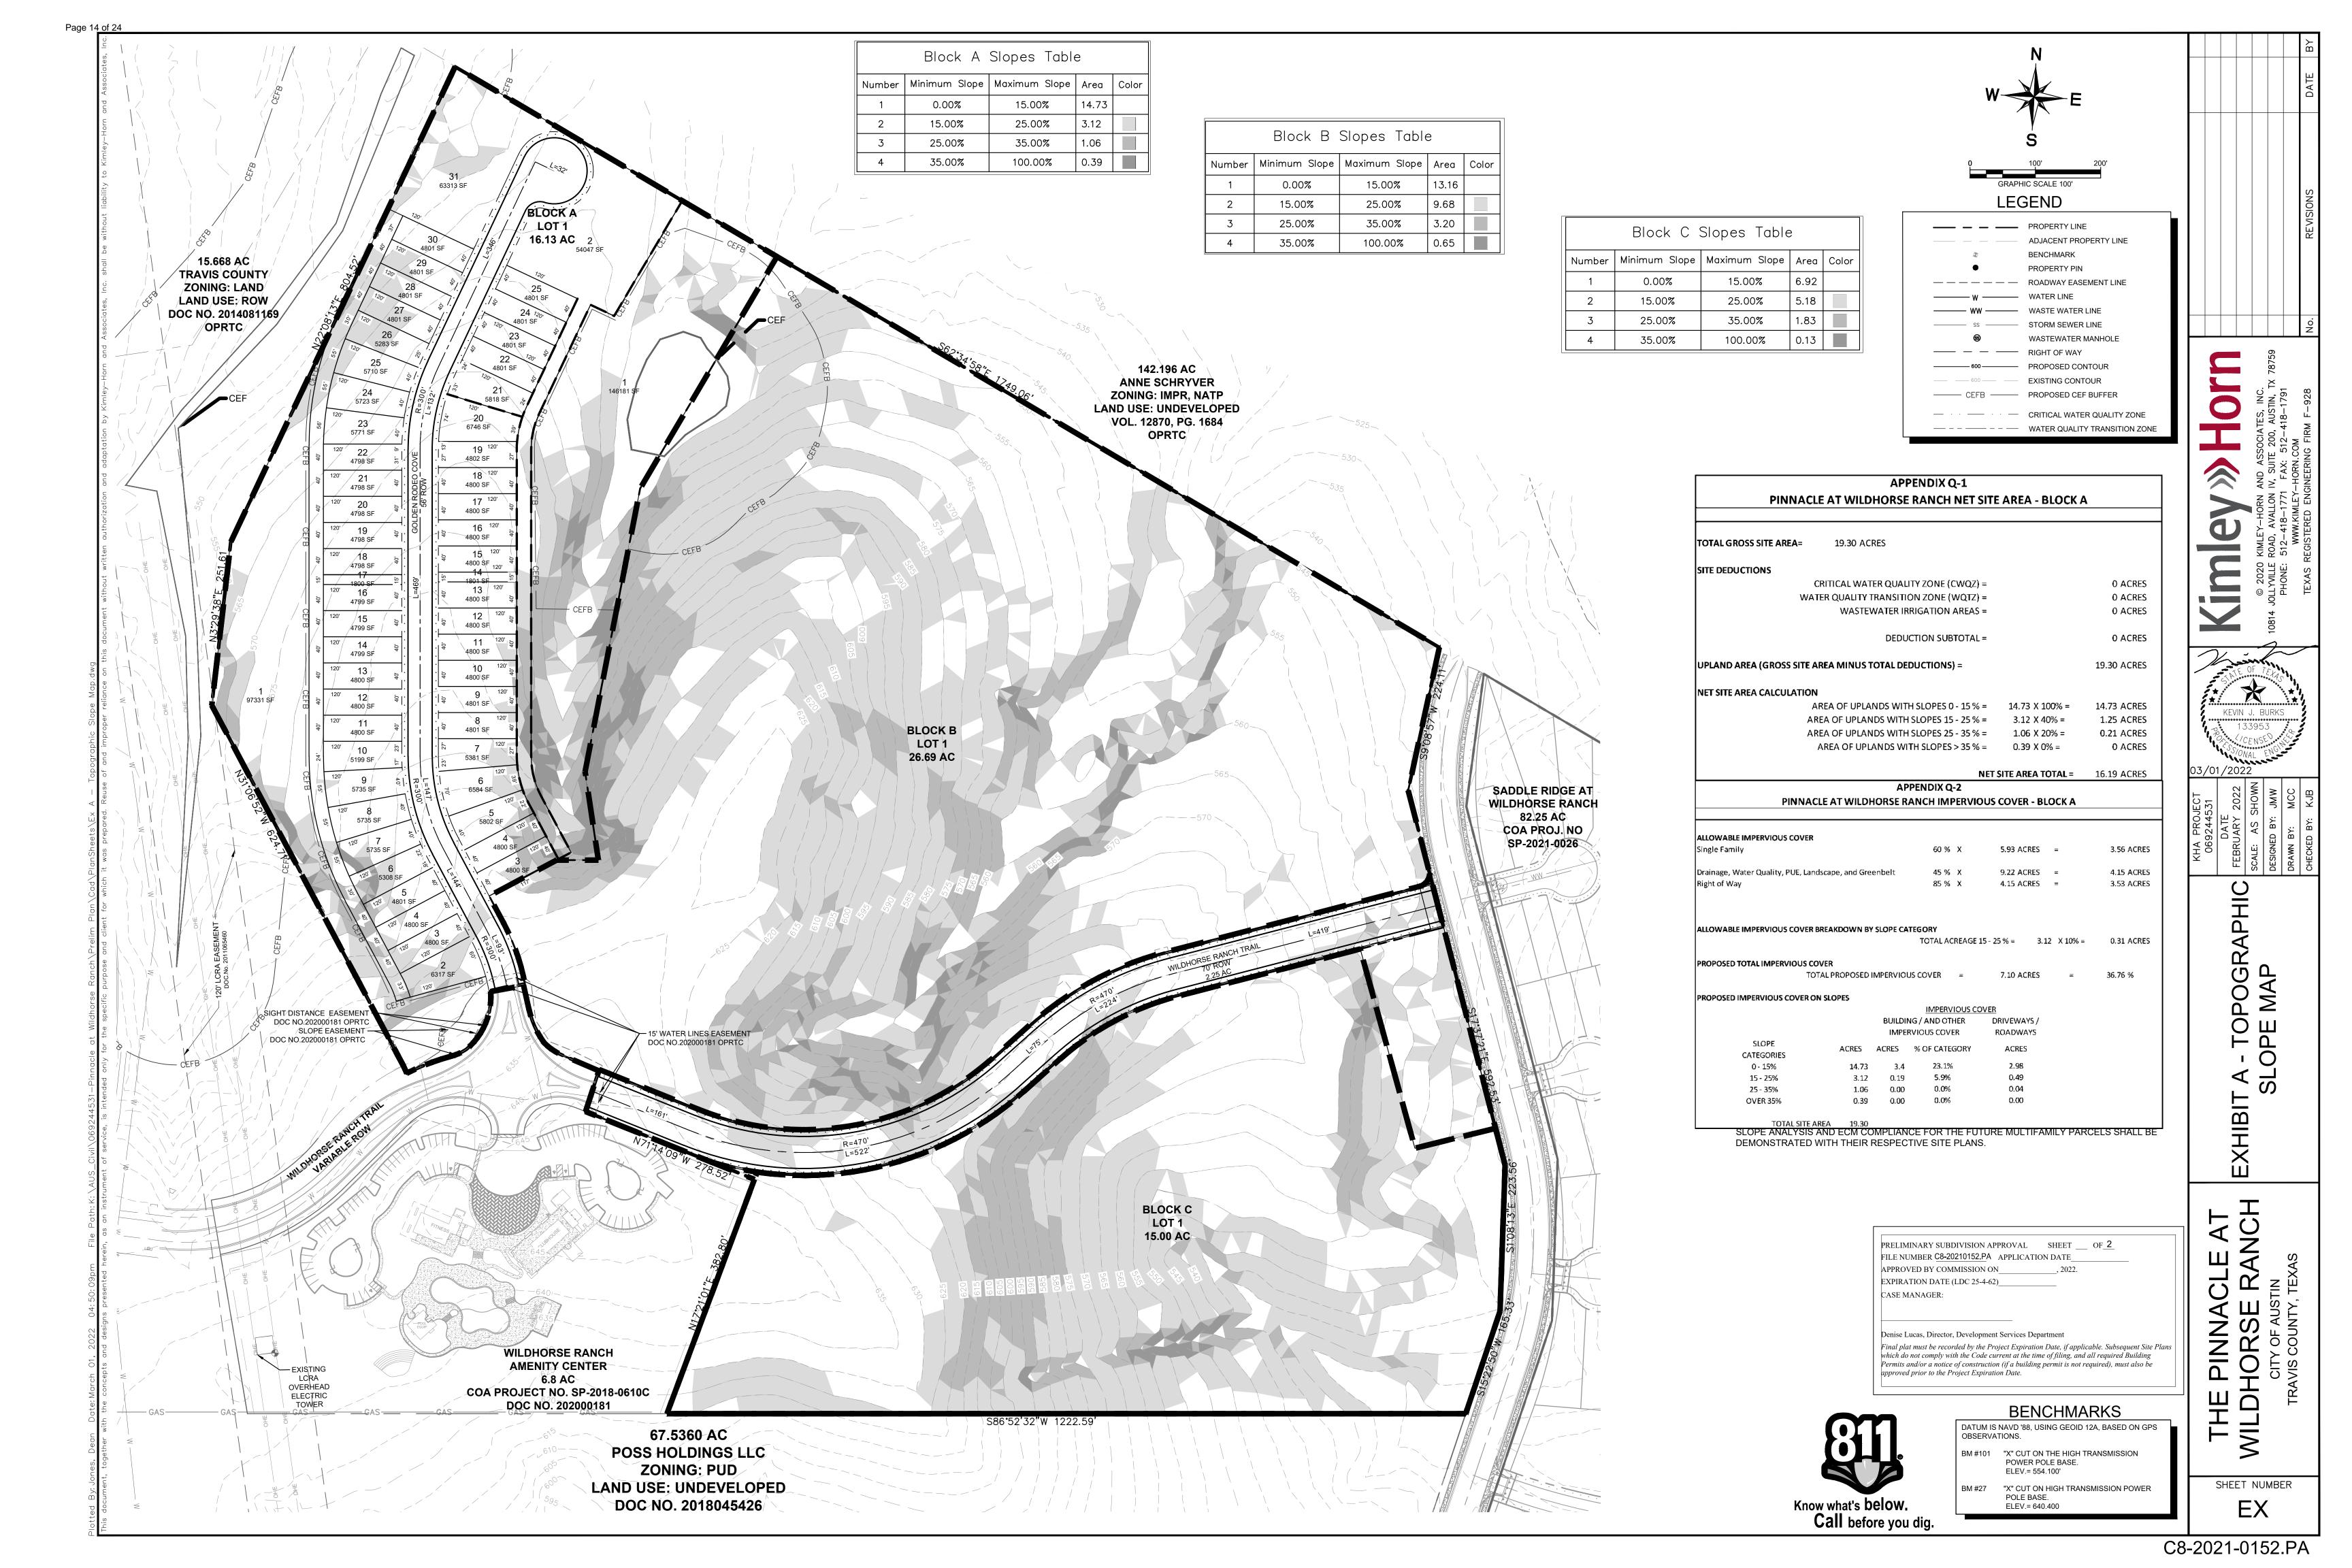

| Matarahad Classifist                                                                                                                                                                                                                              | □Urban X Suburban □                                                                                                                                                                                                                                                                                                                                                          | Water Supply Suburban                                                                      |
|---------------------------------------------------------------------------------------------------------------------------------------------------------------------------------------------------------------------------------------------------|------------------------------------------------------------------------------------------------------------------------------------------------------------------------------------------------------------------------------------------------------------------------------------------------------------------------------------------------------------------------------|--------------------------------------------------------------------------------------------|
| Watershed Classificat                                                                                                                                                                                                                             | on ☐ Water Supply Rural ☐                                                                                                                                                                                                                                                                                                                                                    | Barton Springs Zone                                                                        |
| Edwards Aquifer Rech<br>Zone                                                                                                                                                                                                                      | narge                                                                                                                                                                                                                                                                                                                                                                        | ☐ Northern Edwards Segment                                                                 |
| Edwards Aquifer<br>Contributing Zone                                                                                                                                                                                                              | ☐ Yes X No                                                                                                                                                                                                                                                                                                                                                                   |                                                                                            |
| Distance to Nearest<br>Classified Waterway                                                                                                                                                                                                        | Gilleland Creek runs just east                                                                                                                                                                                                                                                                                                                                               | of Preliminary Plat boundary                                                               |
| Water and Waste Wa<br>service to be provided                                                                                                                                                                                                      | ,                                                                                                                                                                                                                                                                                                                                                                            |                                                                                            |
| Request                                                                                                                                                                                                                                           | The variance request is as fol 25-8-342 Fill Requirements                                                                                                                                                                                                                                                                                                                    | lows: 25-8-341 Cut Requirements &                                                          |
| Impervious cover                                                                                                                                                                                                                                  | Existing                                                                                                                                                                                                                                                                                                                                                                     | Proposed                                                                                   |
| square footage:                                                                                                                                                                                                                                   | 0                                                                                                                                                                                                                                                                                                                                                                            | <u>288,148</u>                                                                             |
| acreage:                                                                                                                                                                                                                                          | 18.37                                                                                                                                                                                                                                                                                                                                                                        | <u>18.37</u>                                                                               |
| percentage:                                                                                                                                                                                                                                       | 0                                                                                                                                                                                                                                                                                                                                                                            | <u>36.00%</u>                                                                              |
| Provide general description of the property (slope range, elevation range, summary of vegetation / trees, summary of the geology, CWQZ, WQTZ, CEFs, floodplain, heritage trees, any other notable or outstanding characteristics of the property) | 76.5% of the property falls within the 0% property has slopes exceeding 15% slope. The property ranges in elevation from 64. There is an assortment of Cedar Elm and of which exceed 24 caliper inches.  On-site soils are Type D Expansive Clays a complex and Heiden clay by the USGS we Two wetland CEFs exist within the site. N developed 25-year and 100-year floodpla | Willow trees within the site; only nine and is identified as Ferris-Heiden eb soil survey. |