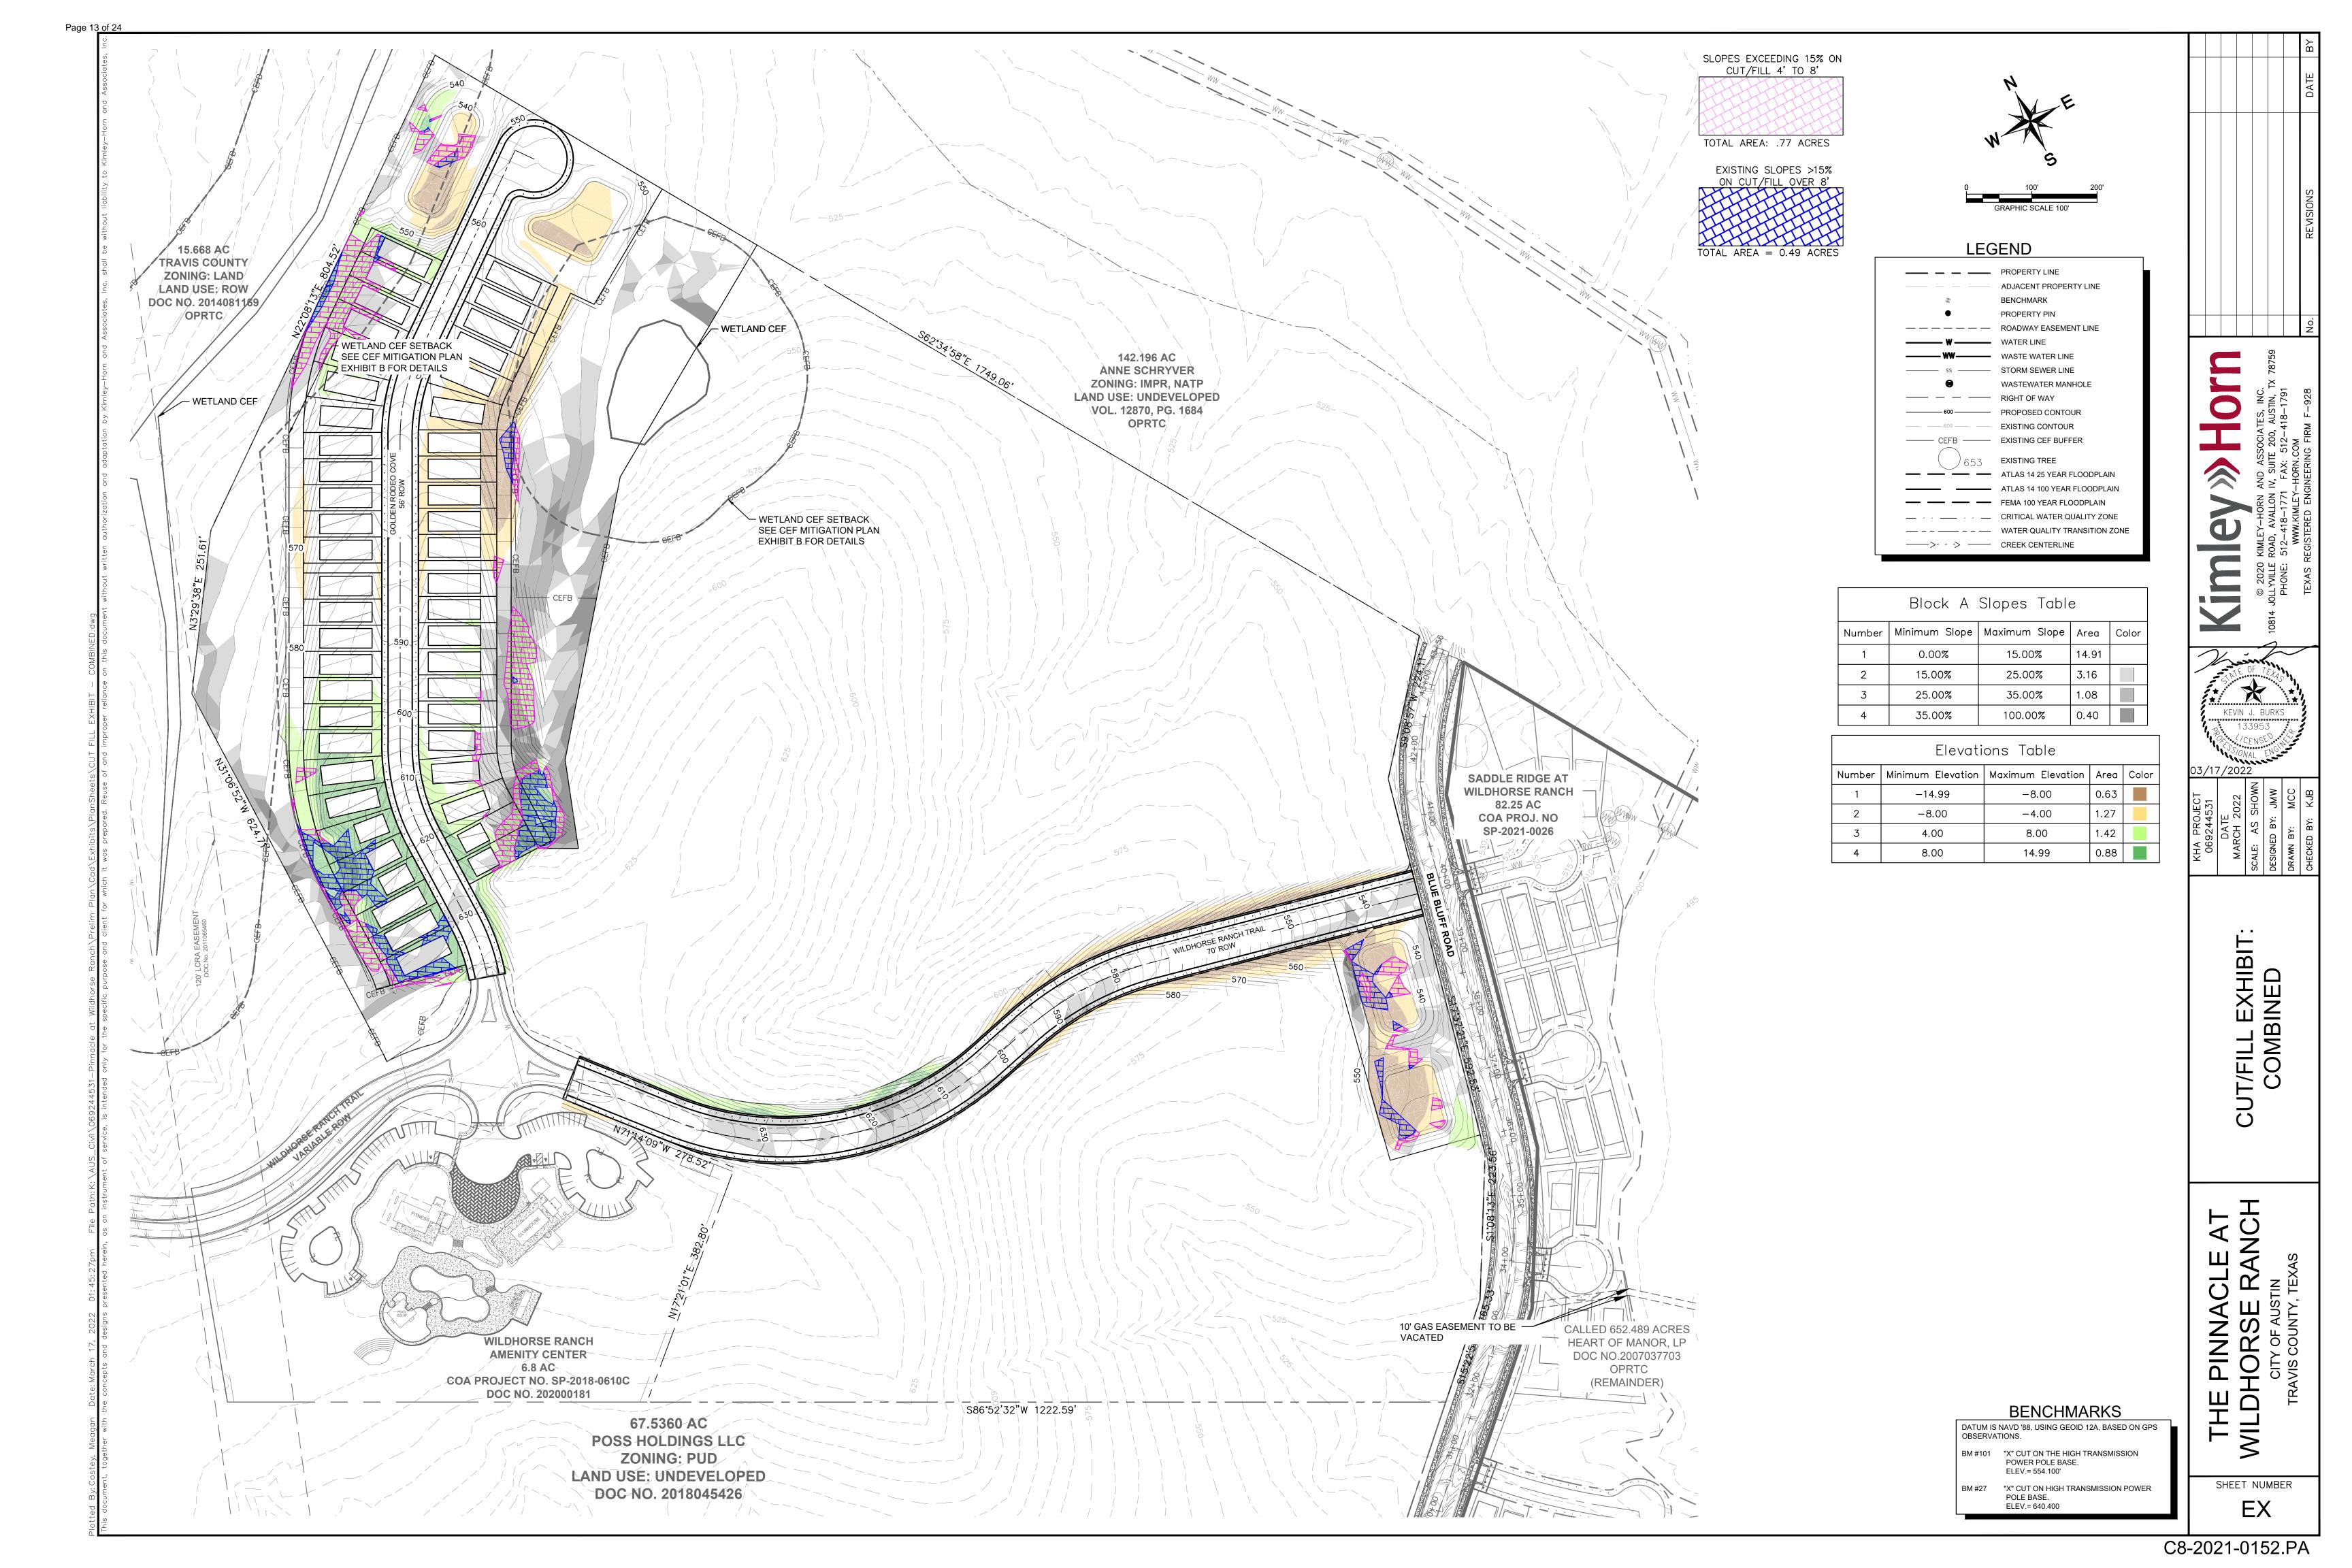

| Clearly indicate in what |
|--------------------------|
| way the proposed project |
| does not comply with     |
| current Code (include    |
| maps and exhibits)       |

Per the attached cut/fill exhibit, there are areas that require cut/fills greater than 4'.

Yes

The otherwise developable land located within the 0% to 15% slope category is primarily comprised of slopes closer to 15%. In order to comply with the Americans with Disabilities Act (ADA) requiring 2% cross slope at intersection crosswalks on the local and collector roadways and to meet Transportation Criteria Manual (TCM) requirements for stopping sight distance (for vertical curves and roadway design) and block length maximums, the proposed grades will need to exceed the cut and fill allowed by Chapter 25. This applies to the single-family lots fronting the roadways meeting the ADA and TCM requirements due to access requirements for the lots. The maximum Cut is 14.7 feet. The maximum Fill is 14.9 feet.

b) Is the minimum deviation from the code requirement necessary to allow a reasonable use of the property;

Yes

Pinnacle at Wildhorse Ranch has been designed to minimally deviate from the code to allow for accessible routes and crossings in compliance with the Americans with Disabilities Act, and meet TCM vertical roadway design criteria. The percentage of the property exceeding 8 feet for this property is 3.4%.