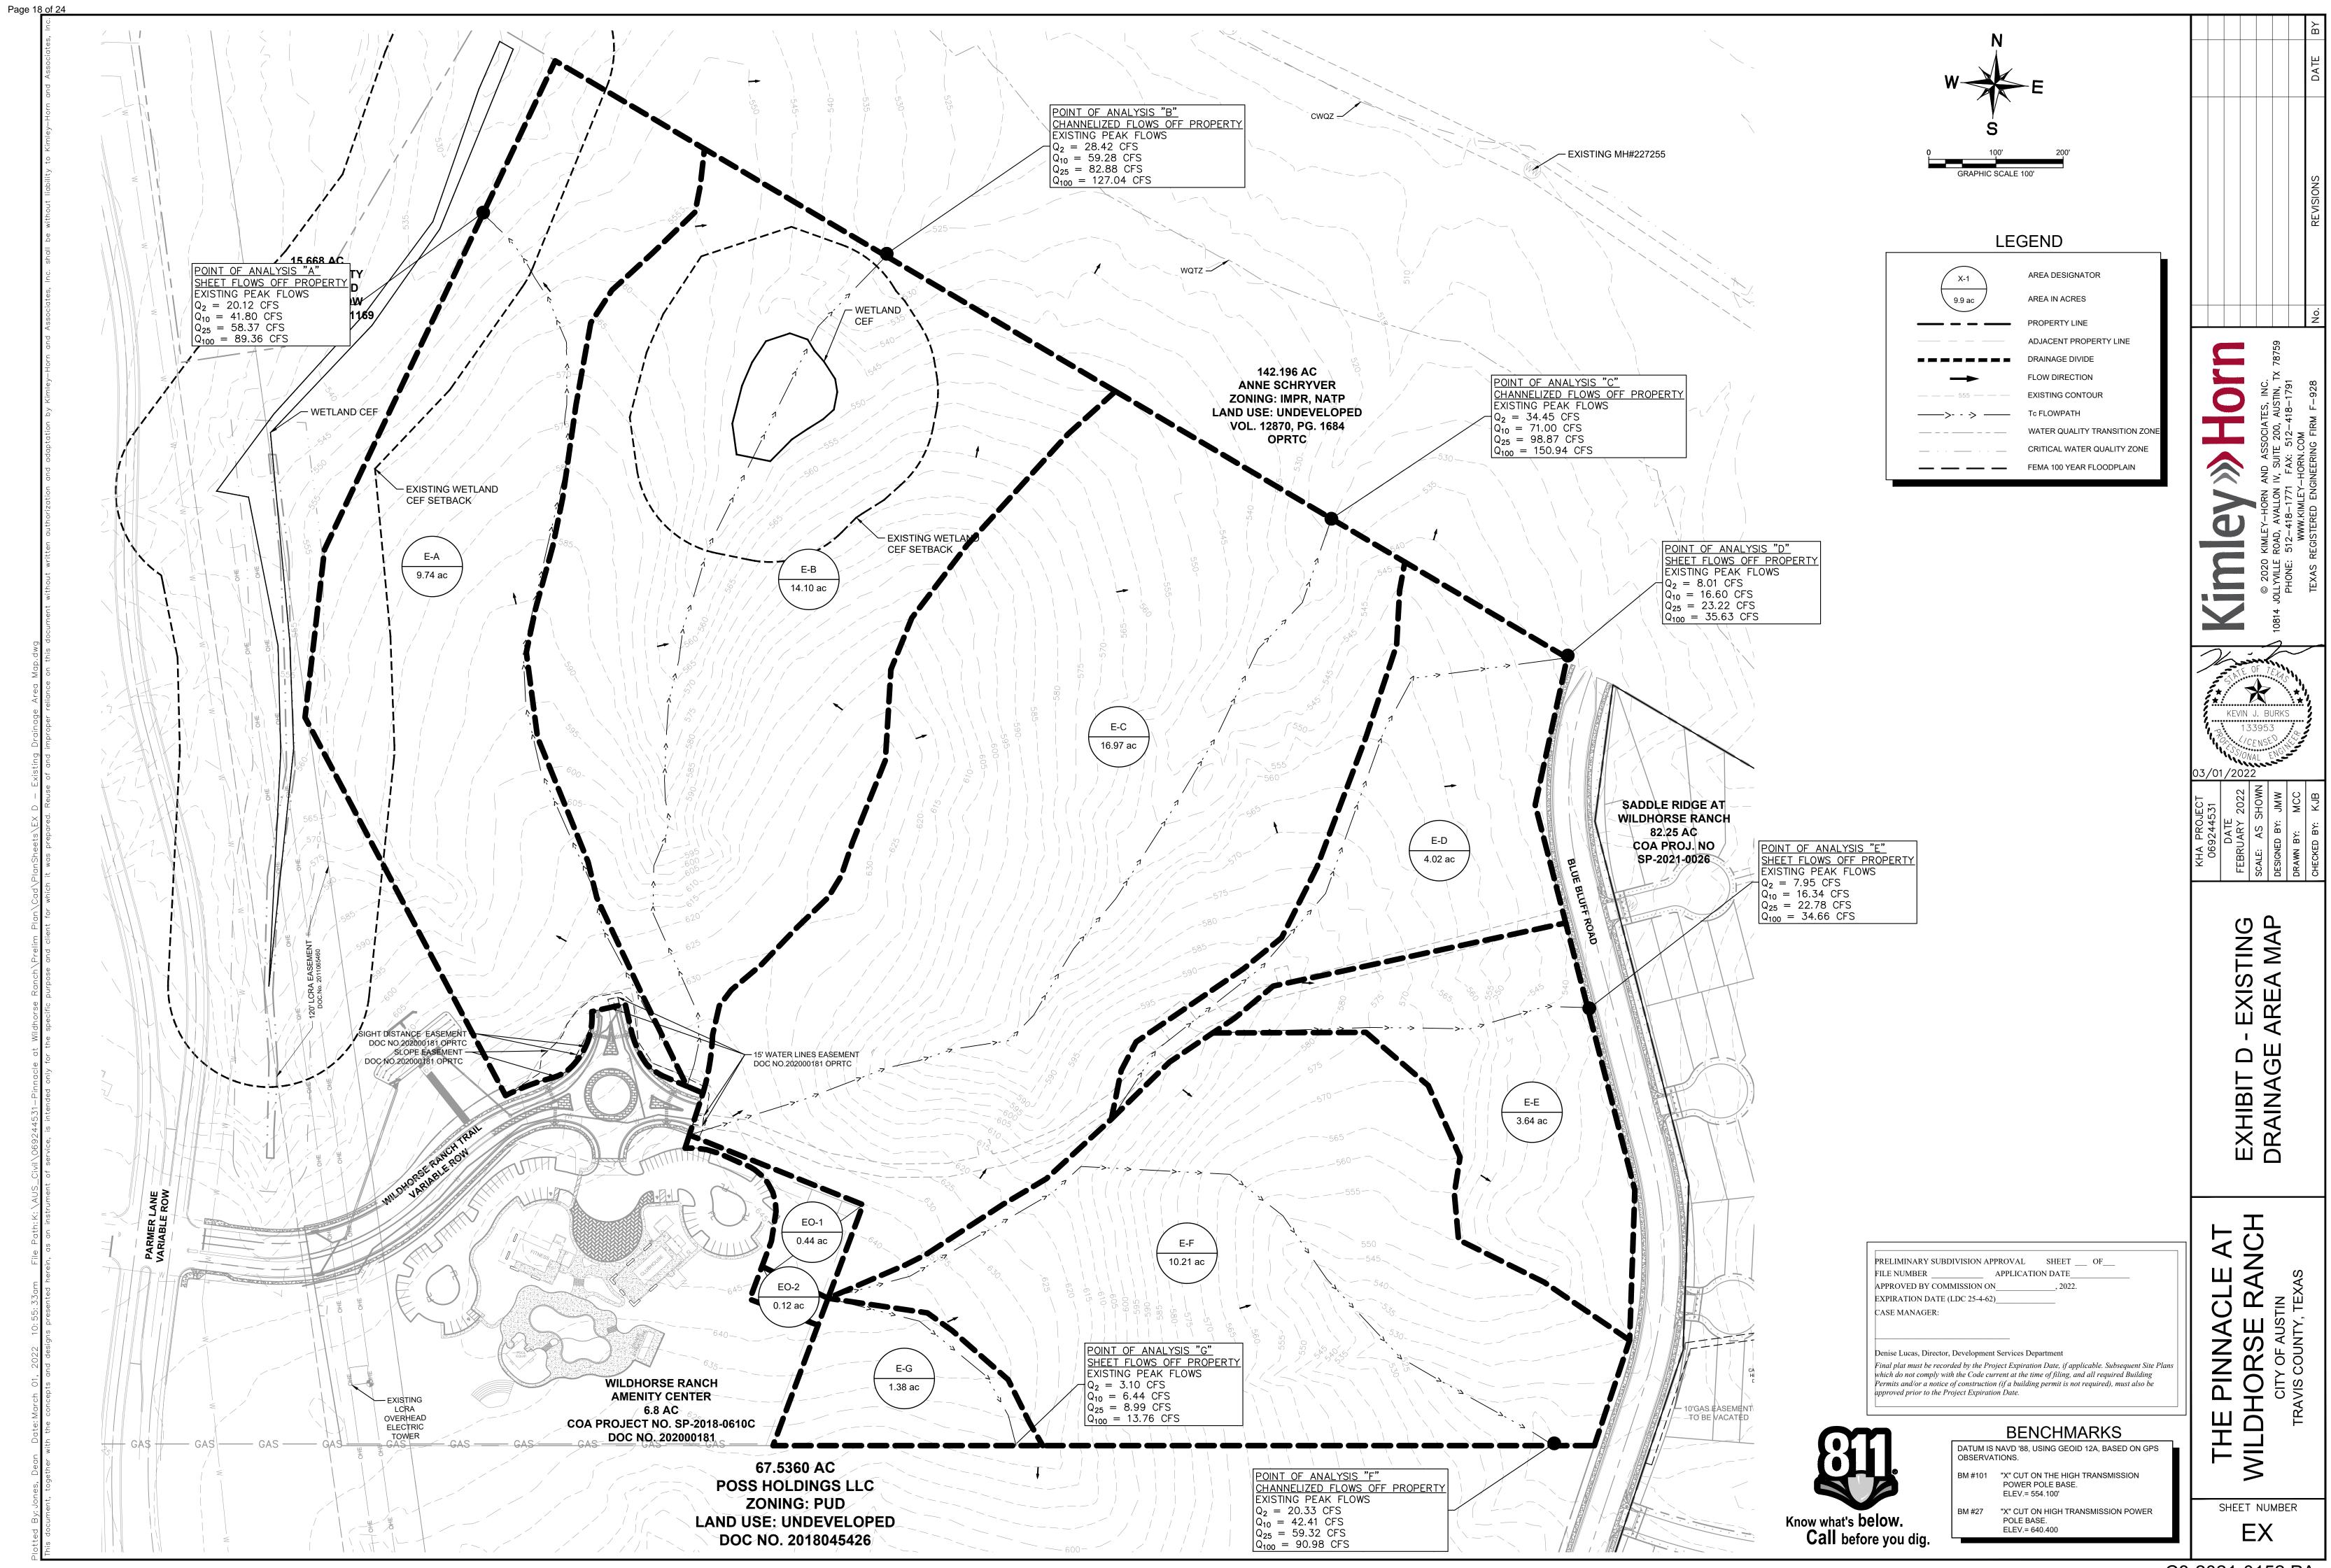

| Matarahad Classifist                                                                                                                                                                                                                              | □Urban X Suburban □                                                                                                                                                                                                                                                                                                                                                          | Water Supply Suburban                                                                      |
|---------------------------------------------------------------------------------------------------------------------------------------------------------------------------------------------------------------------------------------------------|------------------------------------------------------------------------------------------------------------------------------------------------------------------------------------------------------------------------------------------------------------------------------------------------------------------------------------------------------------------------------|--------------------------------------------------------------------------------------------|
| Watershed Classificat                                                                                                                                                                                                                             | on ☐ Water Supply Rural ☐                                                                                                                                                                                                                                                                                                                                                    | Barton Springs Zone                                                                        |
| Edwards Aquifer Rech<br>Zone                                                                                                                                                                                                                      | narge                                                                                                                                                                                                                                                                                                                                                                        | ☐ Northern Edwards Segment                                                                 |
| Edwards Aquifer<br>Contributing Zone                                                                                                                                                                                                              | ☐ Yes X No                                                                                                                                                                                                                                                                                                                                                                   |                                                                                            |
| Distance to Nearest<br>Classified Waterway                                                                                                                                                                                                        | Gilleland Creek runs just east                                                                                                                                                                                                                                                                                                                                               | of Preliminary Plat boundary                                                               |
| Water and Waste Wa<br>service to be provided                                                                                                                                                                                                      | ,                                                                                                                                                                                                                                                                                                                                                                            |                                                                                            |
| Request                                                                                                                                                                                                                                           | The variance request is as fol 25-8-342 Fill Requirements                                                                                                                                                                                                                                                                                                                    | lows: 25-8-341 Cut Requirements &                                                          |
| Impervious cover                                                                                                                                                                                                                                  | Existing                                                                                                                                                                                                                                                                                                                                                                     | Proposed                                                                                   |
| square footage:                                                                                                                                                                                                                                   | 0                                                                                                                                                                                                                                                                                                                                                                            | <u>288,148</u>                                                                             |
| acreage:                                                                                                                                                                                                                                          | 18.37                                                                                                                                                                                                                                                                                                                                                                        | <u>18.37</u>                                                                               |
| percentage:                                                                                                                                                                                                                                       | 0                                                                                                                                                                                                                                                                                                                                                                            | <u>36.00%</u>                                                                              |
| Provide general description of the property (slope range, elevation range, summary of vegetation / trees, summary of the geology, CWQZ, WQTZ, CEFs, floodplain, heritage trees, any other notable or outstanding characteristics of the property) | 76.5% of the property falls within the 0% property has slopes exceeding 15% slope. The property ranges in elevation from 64. There is an assortment of Cedar Elm and of which exceed 24 caliper inches.  On-site soils are Type D Expansive Clays a complex and Heiden clay by the USGS we Two wetland CEFs exist within the site. N developed 25-year and 100-year floodpla | Willow trees within the site; only nine and is identified as Ferris-Heiden eb soil survey. |

| Clearly indicate in what |
|--------------------------|
| way the proposed project |
| does not comply with     |
| current Code (include    |
| maps and exhibits)       |

Per the attached cut/fill exhibit, there are areas that require cut/fills greater than 4'.