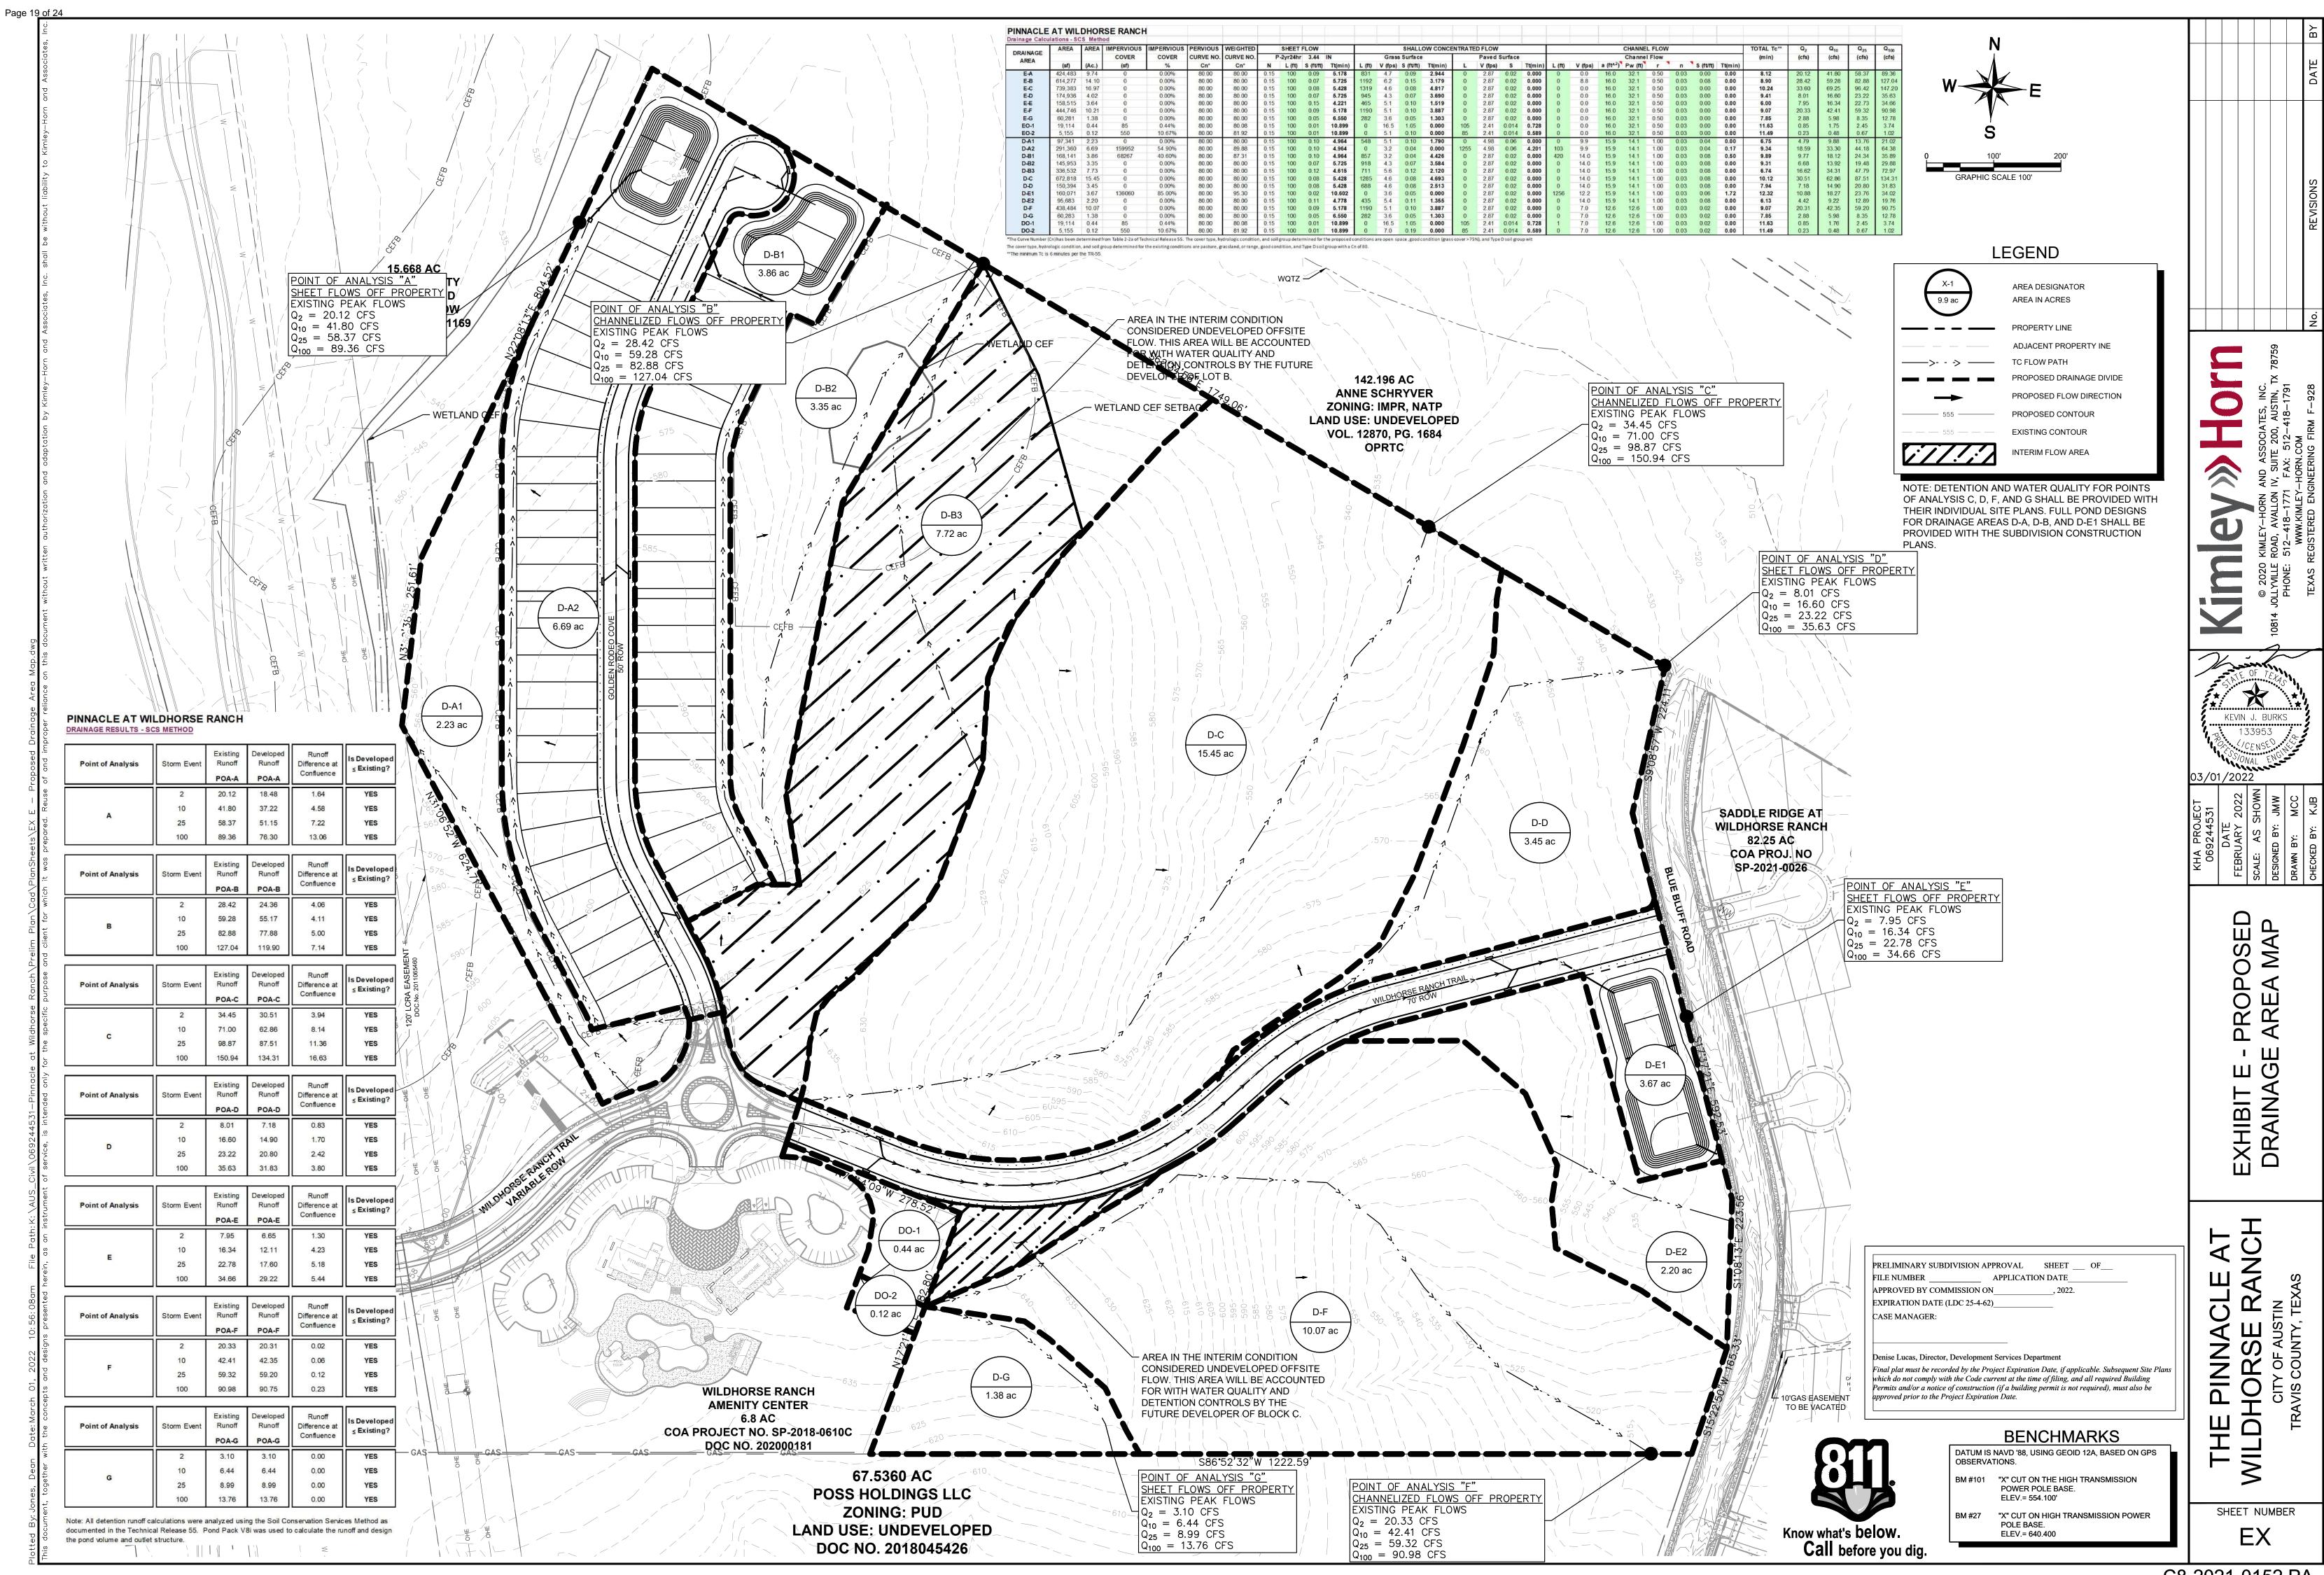

| Matarahad Classifist                                                                                                                                                                                                                              | □Urban X Suburban □                                                                                                                                                                                                                                                                                                                                                          | Water Supply Suburban                                                                      |
|---------------------------------------------------------------------------------------------------------------------------------------------------------------------------------------------------------------------------------------------------|------------------------------------------------------------------------------------------------------------------------------------------------------------------------------------------------------------------------------------------------------------------------------------------------------------------------------------------------------------------------------|--------------------------------------------------------------------------------------------|
| Watershed Classificat                                                                                                                                                                                                                             | on ☐ Water Supply Rural ☐                                                                                                                                                                                                                                                                                                                                                    | Barton Springs Zone                                                                        |
| Edwards Aquifer Rech<br>Zone                                                                                                                                                                                                                      | narge                                                                                                                                                                                                                                                                                                                                                                        | ☐ Northern Edwards Segment                                                                 |
| Edwards Aquifer<br>Contributing Zone                                                                                                                                                                                                              | ☐ Yes X No                                                                                                                                                                                                                                                                                                                                                                   |                                                                                            |
| Distance to Nearest<br>Classified Waterway                                                                                                                                                                                                        | Gilleland Creek runs just east                                                                                                                                                                                                                                                                                                                                               | of Preliminary Plat boundary                                                               |
| Water and Waste Wa<br>service to be provided                                                                                                                                                                                                      | ,                                                                                                                                                                                                                                                                                                                                                                            |                                                                                            |
| Request                                                                                                                                                                                                                                           | The variance request is as fol 25-8-342 Fill Requirements                                                                                                                                                                                                                                                                                                                    | lows: 25-8-341 Cut Requirements &                                                          |
| Impervious cover                                                                                                                                                                                                                                  | Existing                                                                                                                                                                                                                                                                                                                                                                     | Proposed                                                                                   |
| square footage:                                                                                                                                                                                                                                   | 0                                                                                                                                                                                                                                                                                                                                                                            | <u>288,148</u>                                                                             |
| acreage:                                                                                                                                                                                                                                          | 18.37                                                                                                                                                                                                                                                                                                                                                                        | <u>18.37</u>                                                                               |
| percentage:                                                                                                                                                                                                                                       | 0                                                                                                                                                                                                                                                                                                                                                                            | <u>36.00%</u>                                                                              |
| Provide general description of the property (slope range, elevation range, summary of vegetation / trees, summary of the geology, CWQZ, WQTZ, CEFs, floodplain, heritage trees, any other notable or outstanding characteristics of the property) | 76.5% of the property falls within the 0% property has slopes exceeding 15% slope. The property ranges in elevation from 64. There is an assortment of Cedar Elm and of which exceed 24 caliper inches.  On-site soils are Type D Expansive Clays a complex and Heiden clay by the USGS we Two wetland CEFs exist within the site. N developed 25-year and 100-year floodpla | Willow trees within the site; only nine and is identified as Ferris-Heiden eb soil survey. |

| Clearly indicate in what |
|--------------------------|
| way the proposed project |
| does not comply with     |
| current Code (include    |
| maps and exhibits)       |

Per the attached cut/fill exhibit, there are areas that require cut/fills greater than 4'.

Yes

The otherwise developable land located within the 0% to 15% slope category is primarily comprised of slopes closer to 15%. In order to comply with the Americans with Disabilities Act (ADA) requiring 2% cross slope at intersection crosswalks on the local and collector roadways and to meet Transportation Criteria Manual (TCM) requirements for stopping sight distance (for vertical curves and roadway design) and block length maximums, the proposed grades will need to exceed the cut and fill allowed by Chapter 25. This applies to the single-family lots fronting the roadways meeting the ADA and TCM requirements due to access requirements for the lots. The maximum Cut is 14.7 feet. The maximum Fill is 14.9 feet.