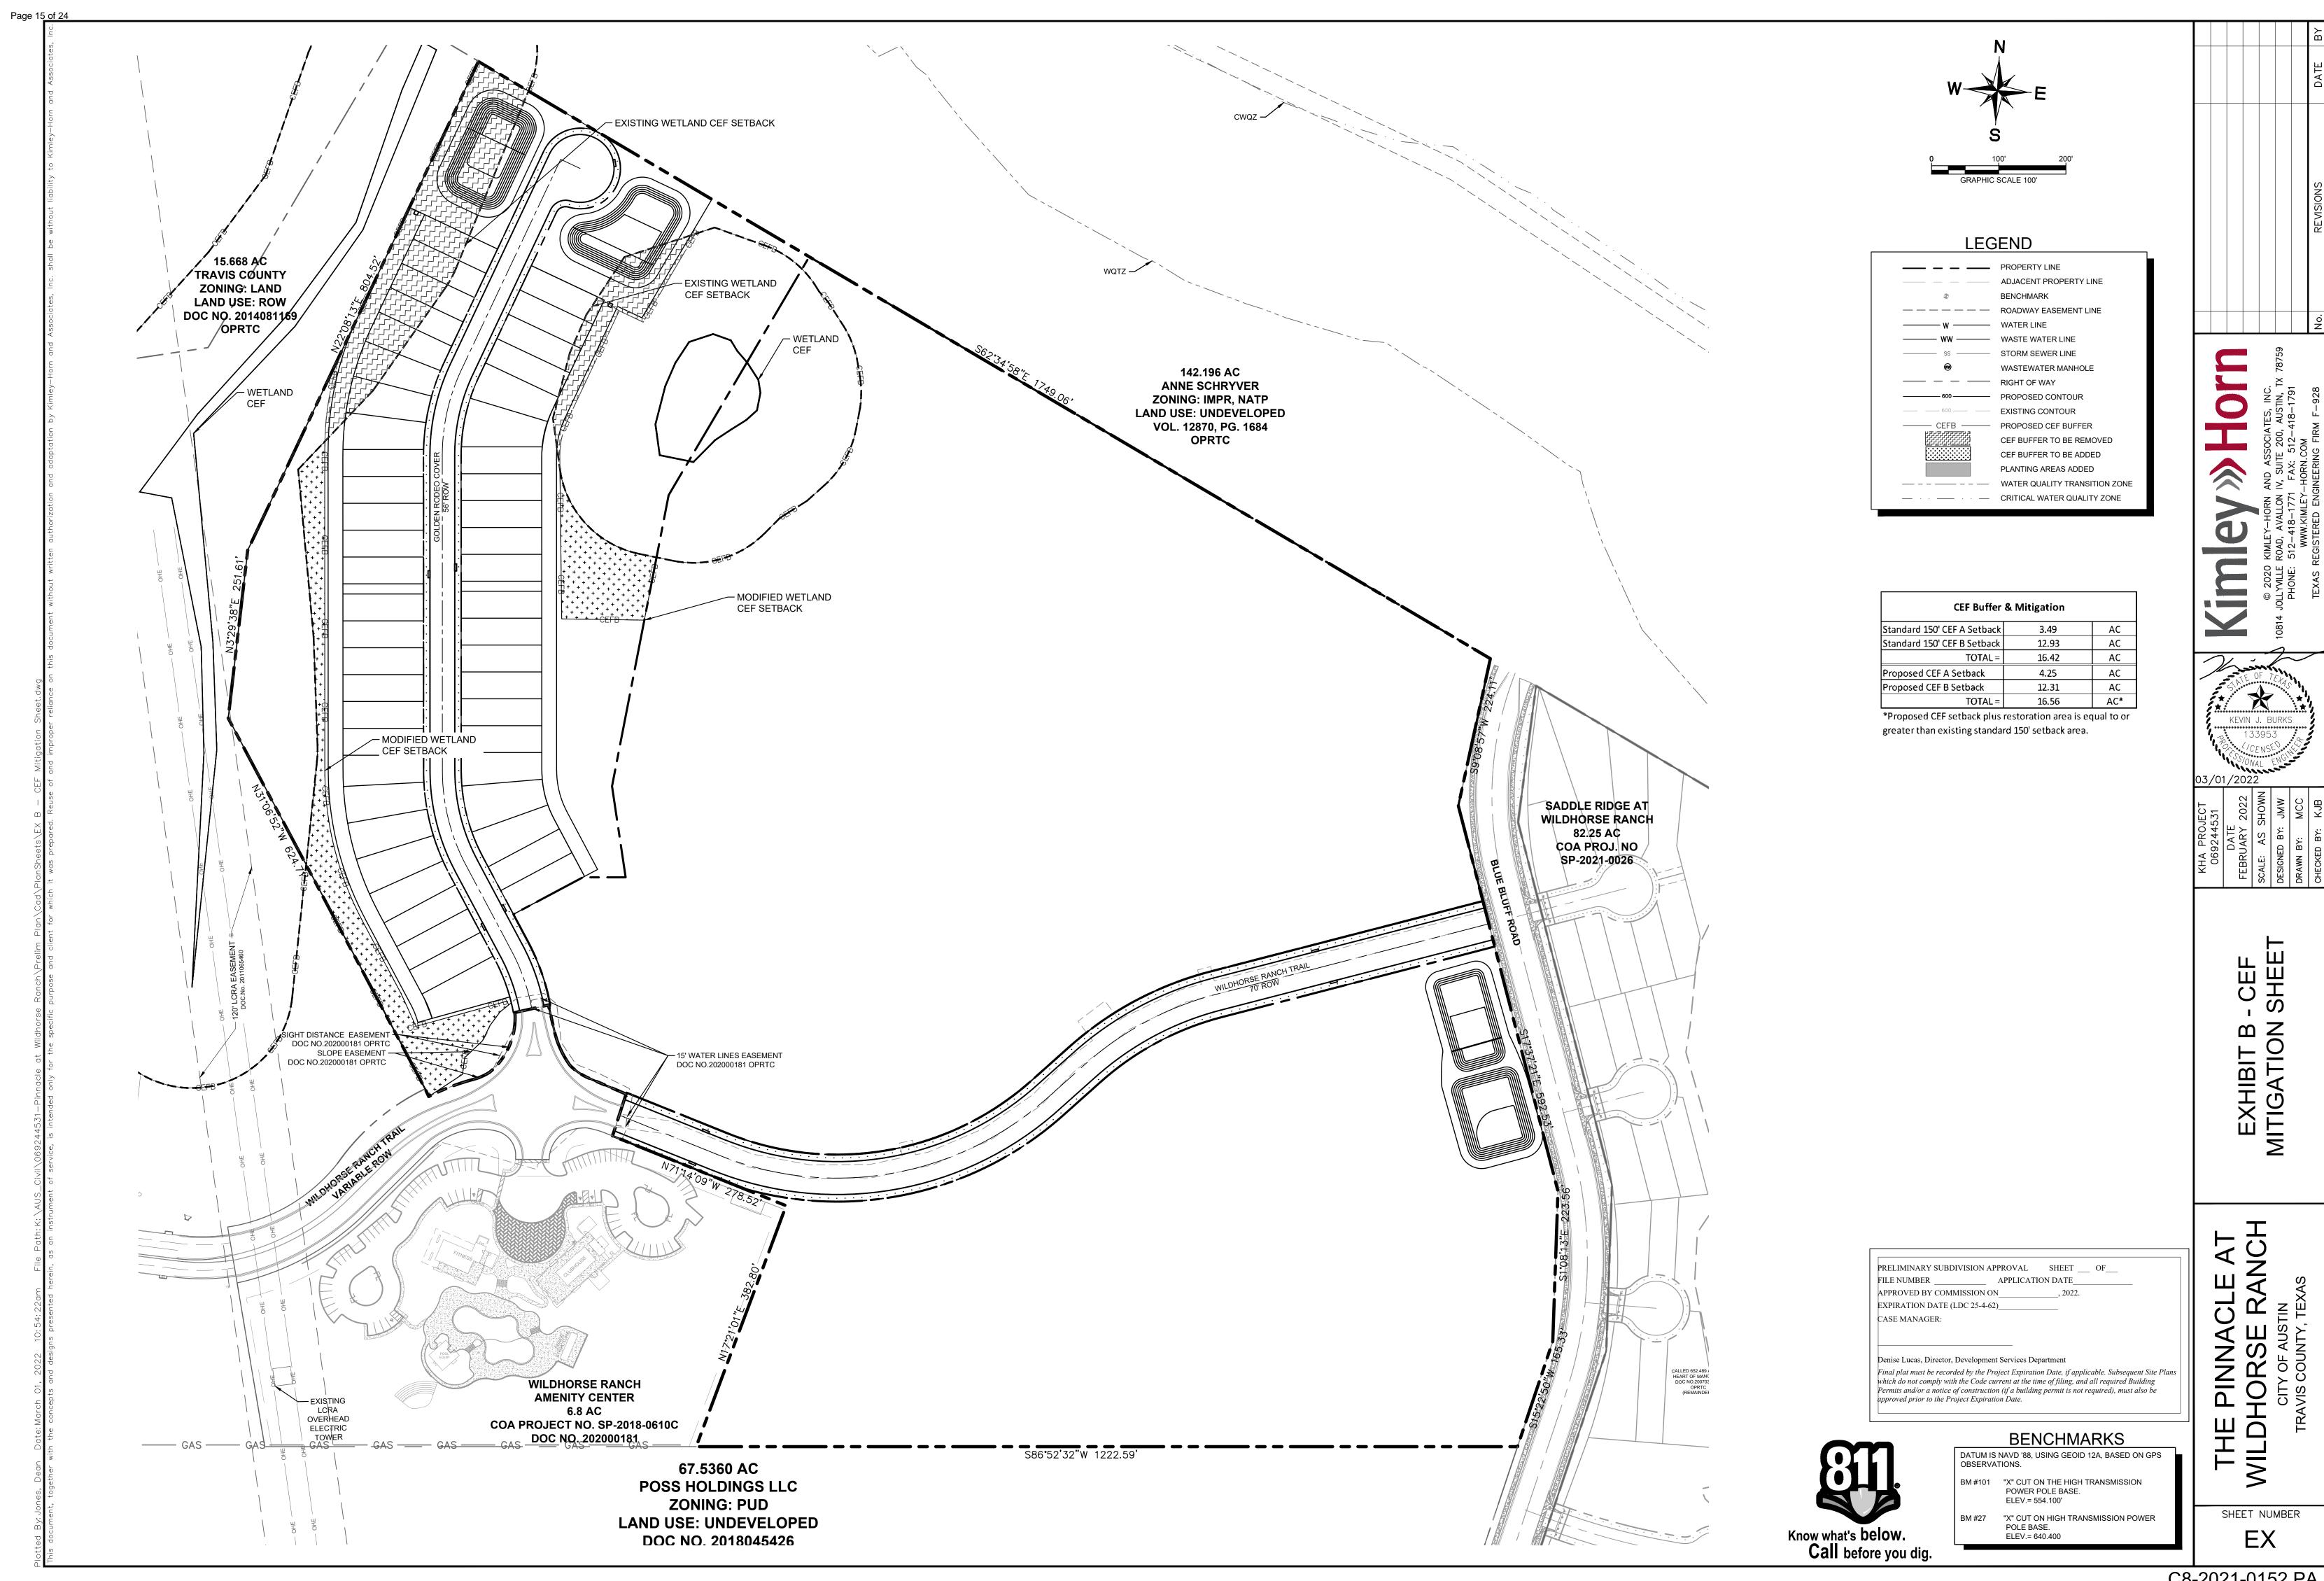

1. The applicant will provide enhanced vegetation for the wetland critical environmental features.

- 2. Grading over 8 feet will be stabilized by containment and/or terracing.
- 3. Water quality requirements will be met by using biofiltration, a green storm water quality infrastructure.