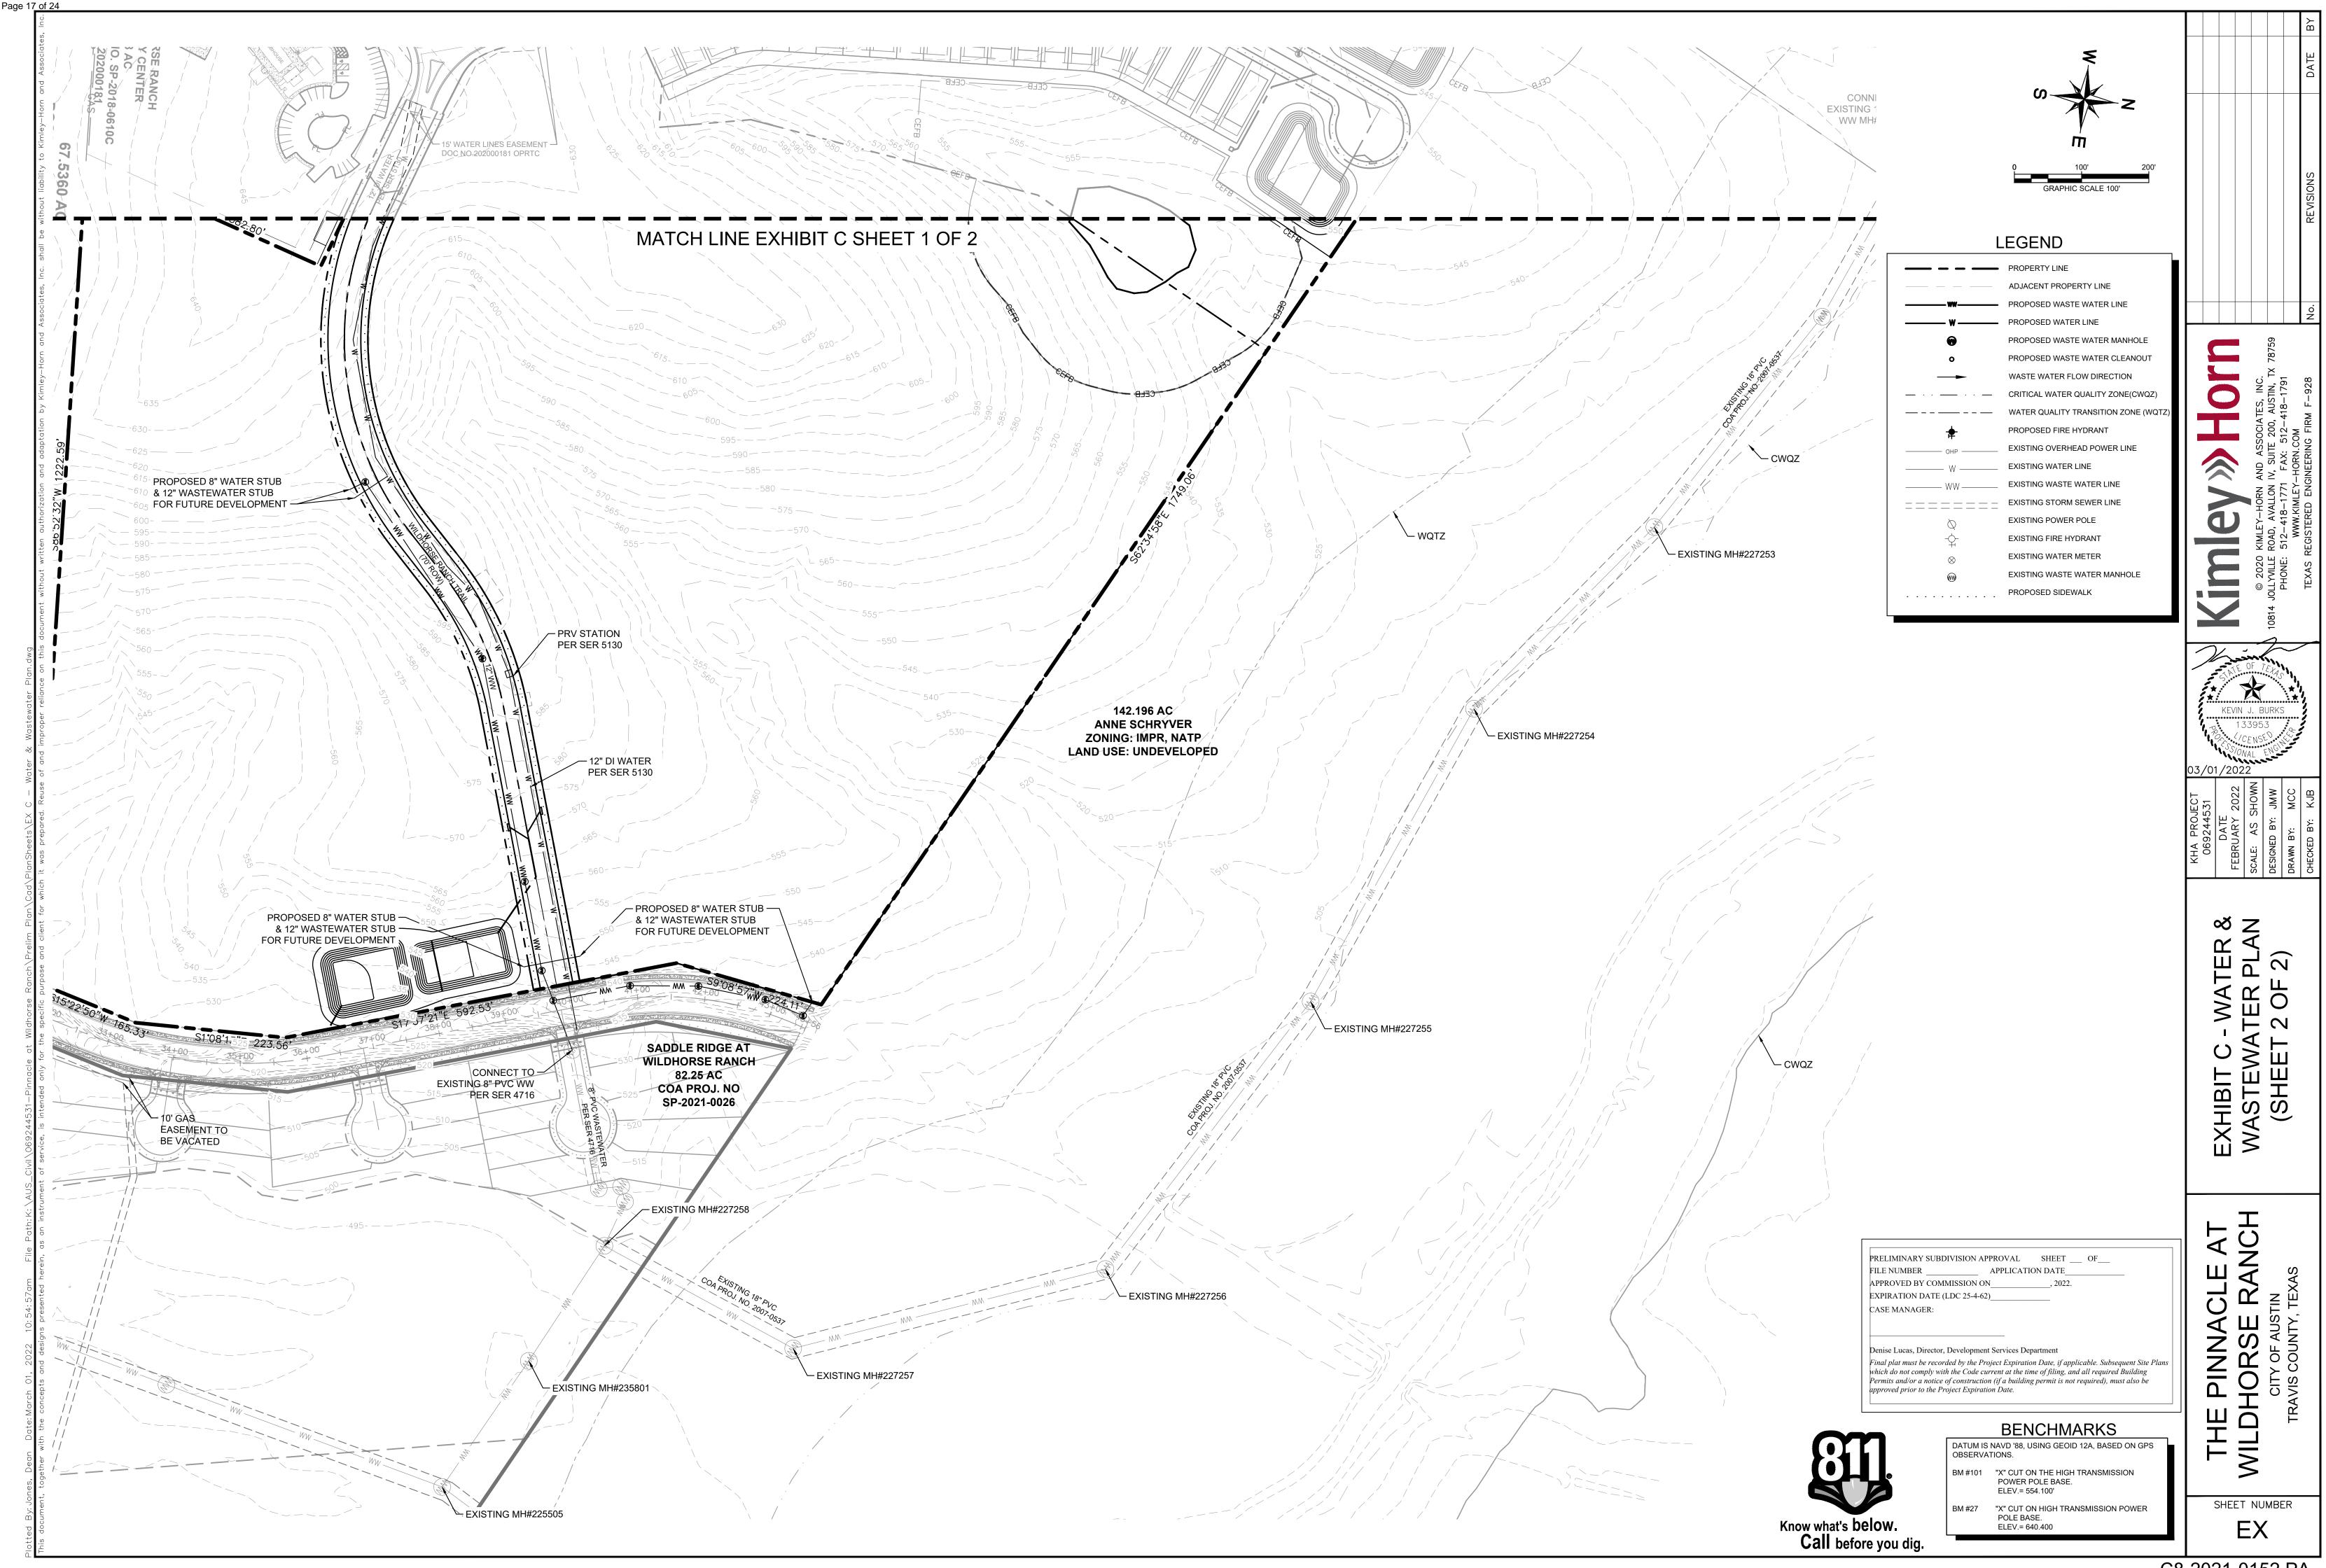

## **Variance Case Information**

| Talialica dada Ilifaliliadiali                        |                                                                                       |  |
|-------------------------------------------------------|---------------------------------------------------------------------------------------|--|
| Case Name                                             | Pinnacle at Wildhorse Ranch                                                           |  |
| Case Number                                           | C8-2021-0152PA                                                                        |  |
| Address or Location                                   | Along Wildhorse Ranch Trail, between Blue Bluff Road and E Parmer Lane in Austin, TX. |  |
| Environmental Reviewer<br>Name                        | Pamela Abee-Taulli                                                                    |  |
| Environmental Resource<br>Management Reviewer<br>Name | Hank Marley                                                                           |  |
| Applicable Ordinance                                  | 25-8-341 & 25-8-342                                                                   |  |
| Vatershed Name Gilleland Creek                        |                                                                                       |  |

| Matarahad Classifist                                                                                                                                                                                                                              | □Urban X Suburban □                                                                                                                                                                                                                                                                                                                                                          | Water Supply Suburban                                                                      |
|---------------------------------------------------------------------------------------------------------------------------------------------------------------------------------------------------------------------------------------------------|------------------------------------------------------------------------------------------------------------------------------------------------------------------------------------------------------------------------------------------------------------------------------------------------------------------------------------------------------------------------------|--------------------------------------------------------------------------------------------|
| Watershed Classificat                                                                                                                                                                                                                             | on ☐ Water Supply Rural ☐                                                                                                                                                                                                                                                                                                                                                    | Barton Springs Zone                                                                        |
| Edwards Aquifer Rech<br>Zone                                                                                                                                                                                                                      | narge                                                                                                                                                                                                                                                                                                                                                                        | ☐ Northern Edwards Segment                                                                 |
| Edwards Aquifer<br>Contributing Zone                                                                                                                                                                                                              | ☐ Yes X No                                                                                                                                                                                                                                                                                                                                                                   |                                                                                            |
| Distance to Nearest<br>Classified Waterway                                                                                                                                                                                                        | Gilleland Creek runs just east                                                                                                                                                                                                                                                                                                                                               | of Preliminary Plat boundary                                                               |
| Water and Waste Wa<br>service to be provided                                                                                                                                                                                                      | ,                                                                                                                                                                                                                                                                                                                                                                            |                                                                                            |
| Request                                                                                                                                                                                                                                           | The variance request is as fol 25-8-342 Fill Requirements                                                                                                                                                                                                                                                                                                                    | lows: 25-8-341 Cut Requirements &                                                          |
| Impervious cover                                                                                                                                                                                                                                  | Existing                                                                                                                                                                                                                                                                                                                                                                     | Proposed                                                                                   |
| square footage:                                                                                                                                                                                                                                   | 0                                                                                                                                                                                                                                                                                                                                                                            | <u>288,148</u>                                                                             |
| acreage:                                                                                                                                                                                                                                          | 18.37                                                                                                                                                                                                                                                                                                                                                                        | <u>18.37</u>                                                                               |
| percentage:                                                                                                                                                                                                                                       | 0                                                                                                                                                                                                                                                                                                                                                                            | <u>36.00%</u>                                                                              |
| Provide general description of the property (slope range, elevation range, summary of vegetation / trees, summary of the geology, CWQZ, WQTZ, CEFs, floodplain, heritage trees, any other notable or outstanding characteristics of the property) | 76.5% of the property falls within the 0% property has slopes exceeding 15% slope. The property ranges in elevation from 64. There is an assortment of Cedar Elm and of which exceed 24 caliper inches.  On-site soils are Type D Expansive Clays a complex and Heiden clay by the USGS we Two wetland CEFs exist within the site. N developed 25-year and 100-year floodpla | Willow trees within the site; only nine and is identified as Ferris-Heiden eb soil survey. |