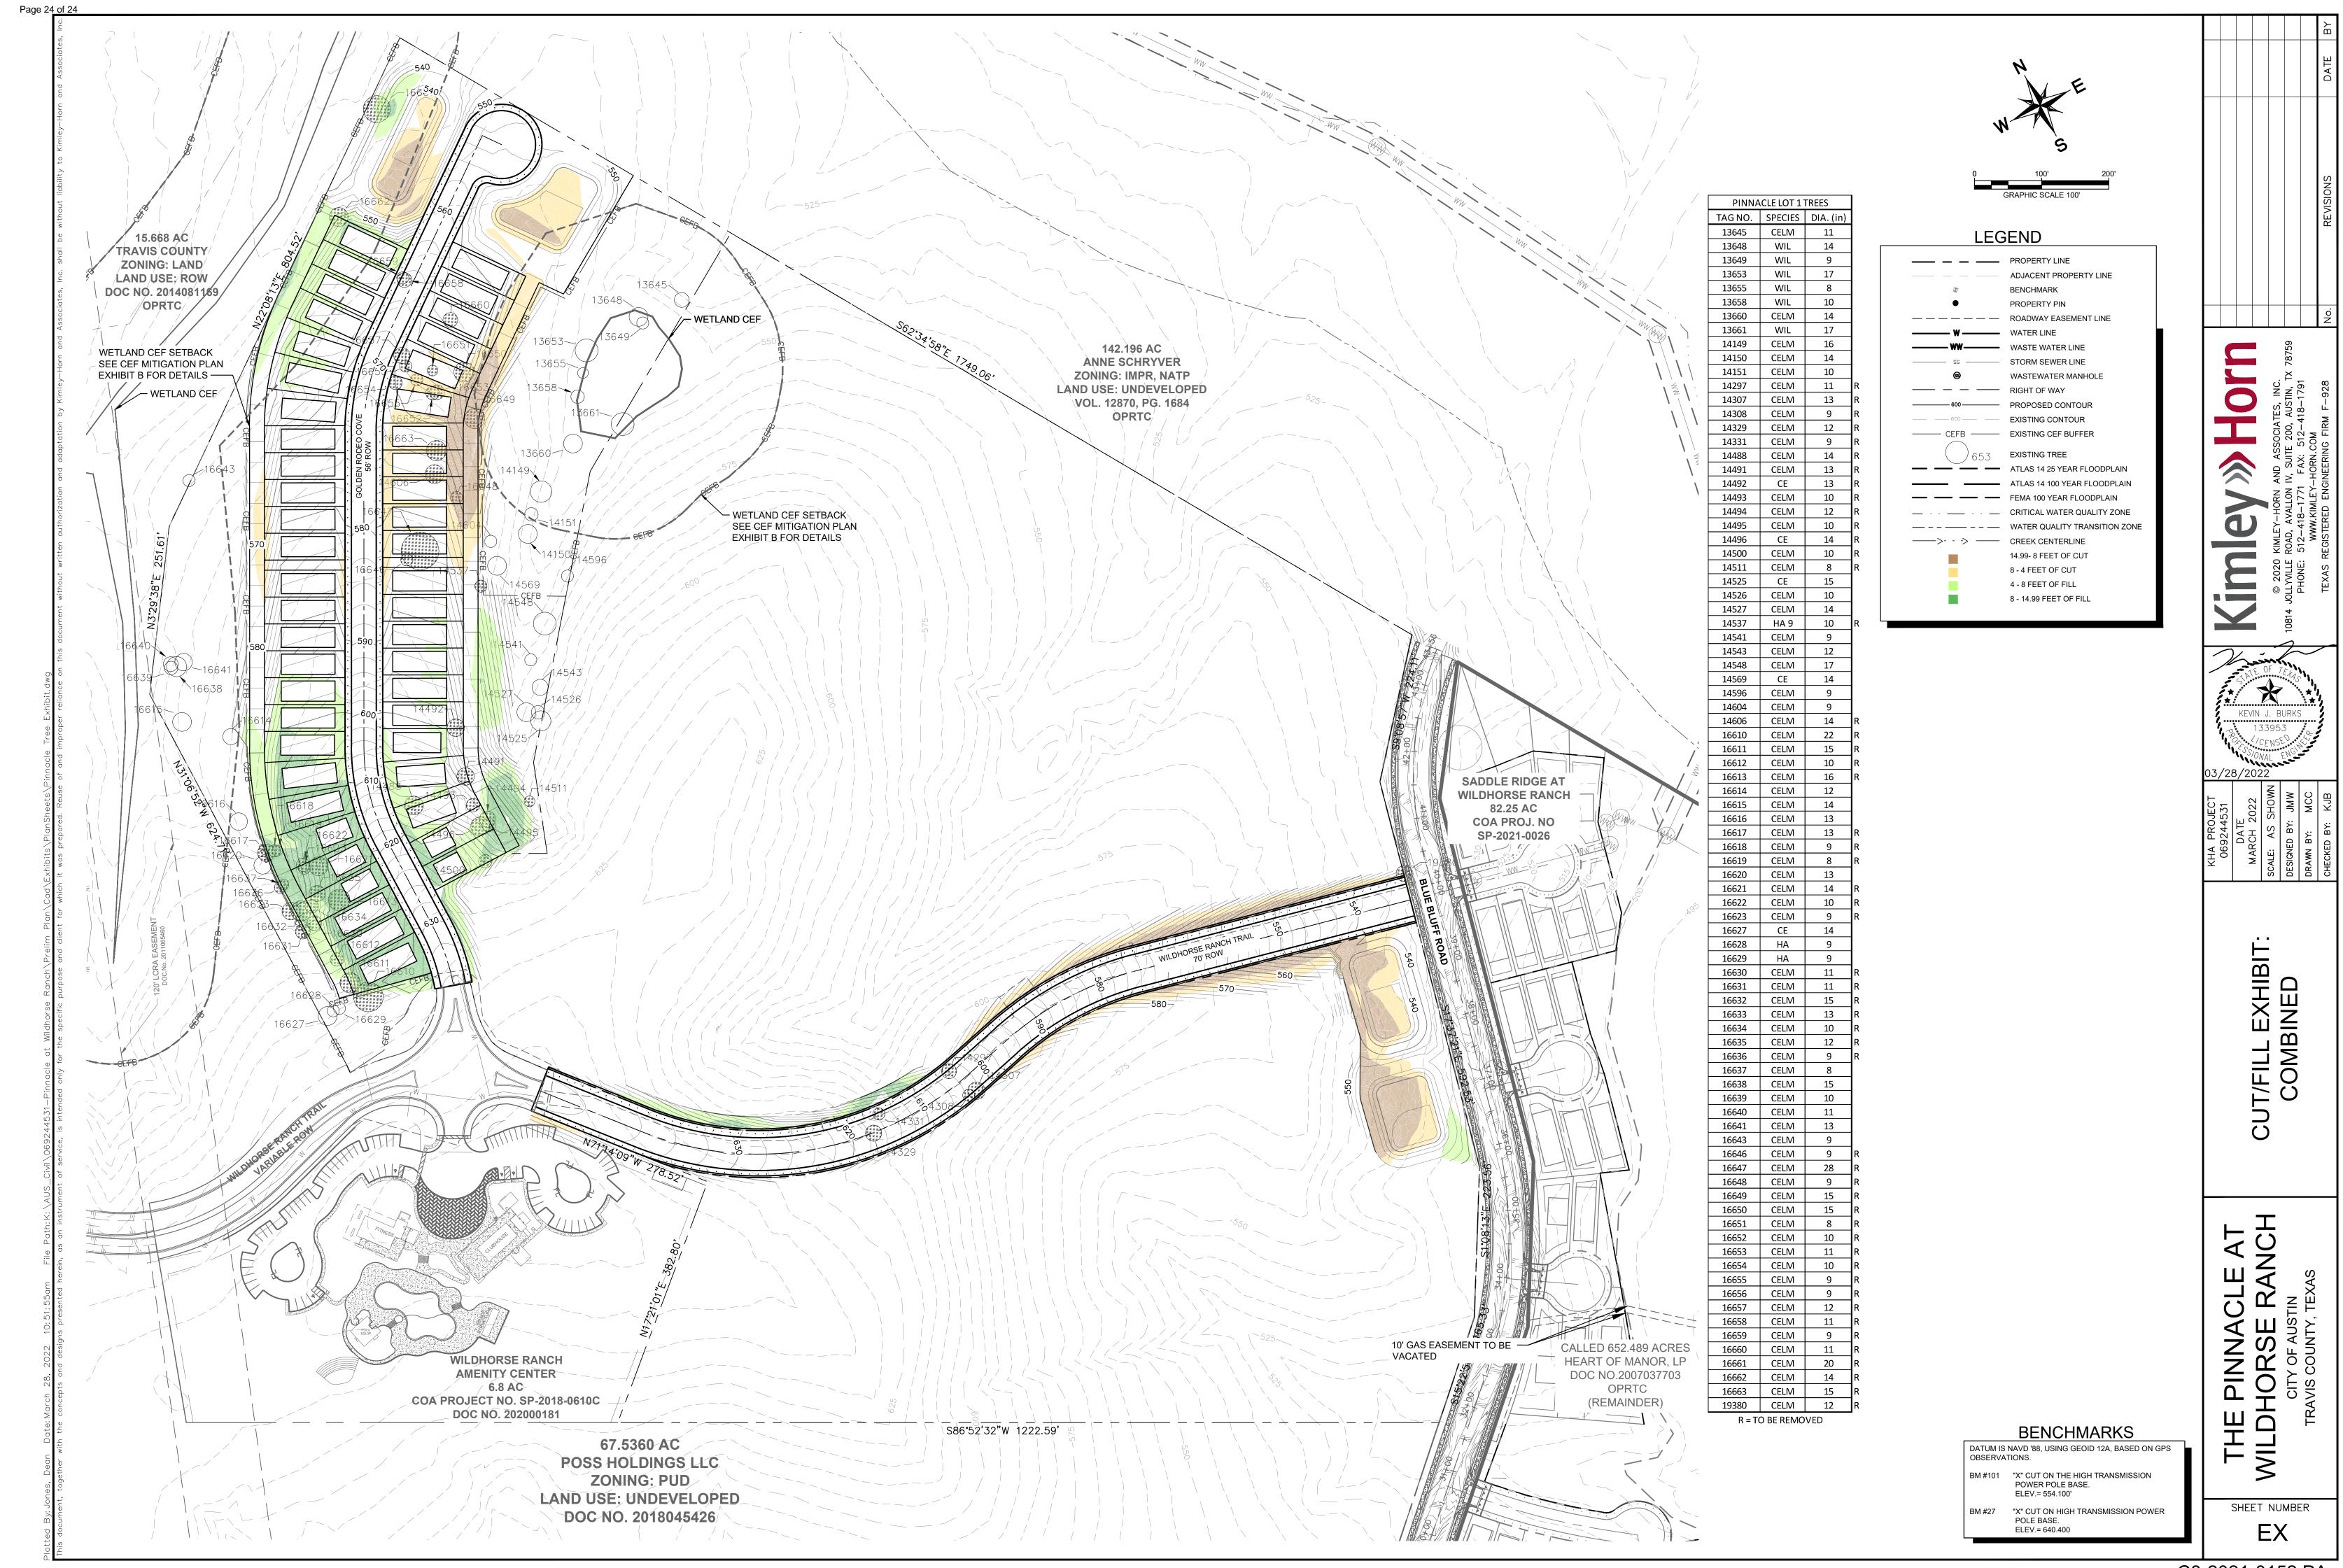

| Clearly indicate in what |
|--------------------------|
| way the proposed project |
| does not comply with     |
| current Code (include    |
| maps and exhibits)       |

Per the attached cut/fill exhibit, there are areas that require cut/fills greater than 4'.

Yes

The otherwise developable land located within the 0% to 15% slope category is primarily comprised of slopes closer to 15%. In order to comply with the Americans with Disabilities Act (ADA) requiring 2% cross slope at intersection crosswalks on the local and collector roadways and to meet Transportation Criteria Manual (TCM) requirements for stopping sight distance (for vertical curves and roadway design) and block length maximums, the proposed grades will need to exceed the cut and fill allowed by Chapter 25. This applies to the single-family lots fronting the roadways meeting the ADA and TCM requirements due to access requirements for the lots. The maximum Cut is 14.7 feet. The maximum Fill is 14.9 feet.

b) Is the minimum deviation from the code requirement necessary to allow a reasonable use of the property;

Yes

Pinnacle at Wildhorse Ranch has been designed to minimally deviate from the code to allow for accessible routes and crossings in compliance with the Americans with Disabilities Act, and meet TCM vertical roadway design criteria. The percentage of the property exceeding 8 feet for this property is 3.4%.