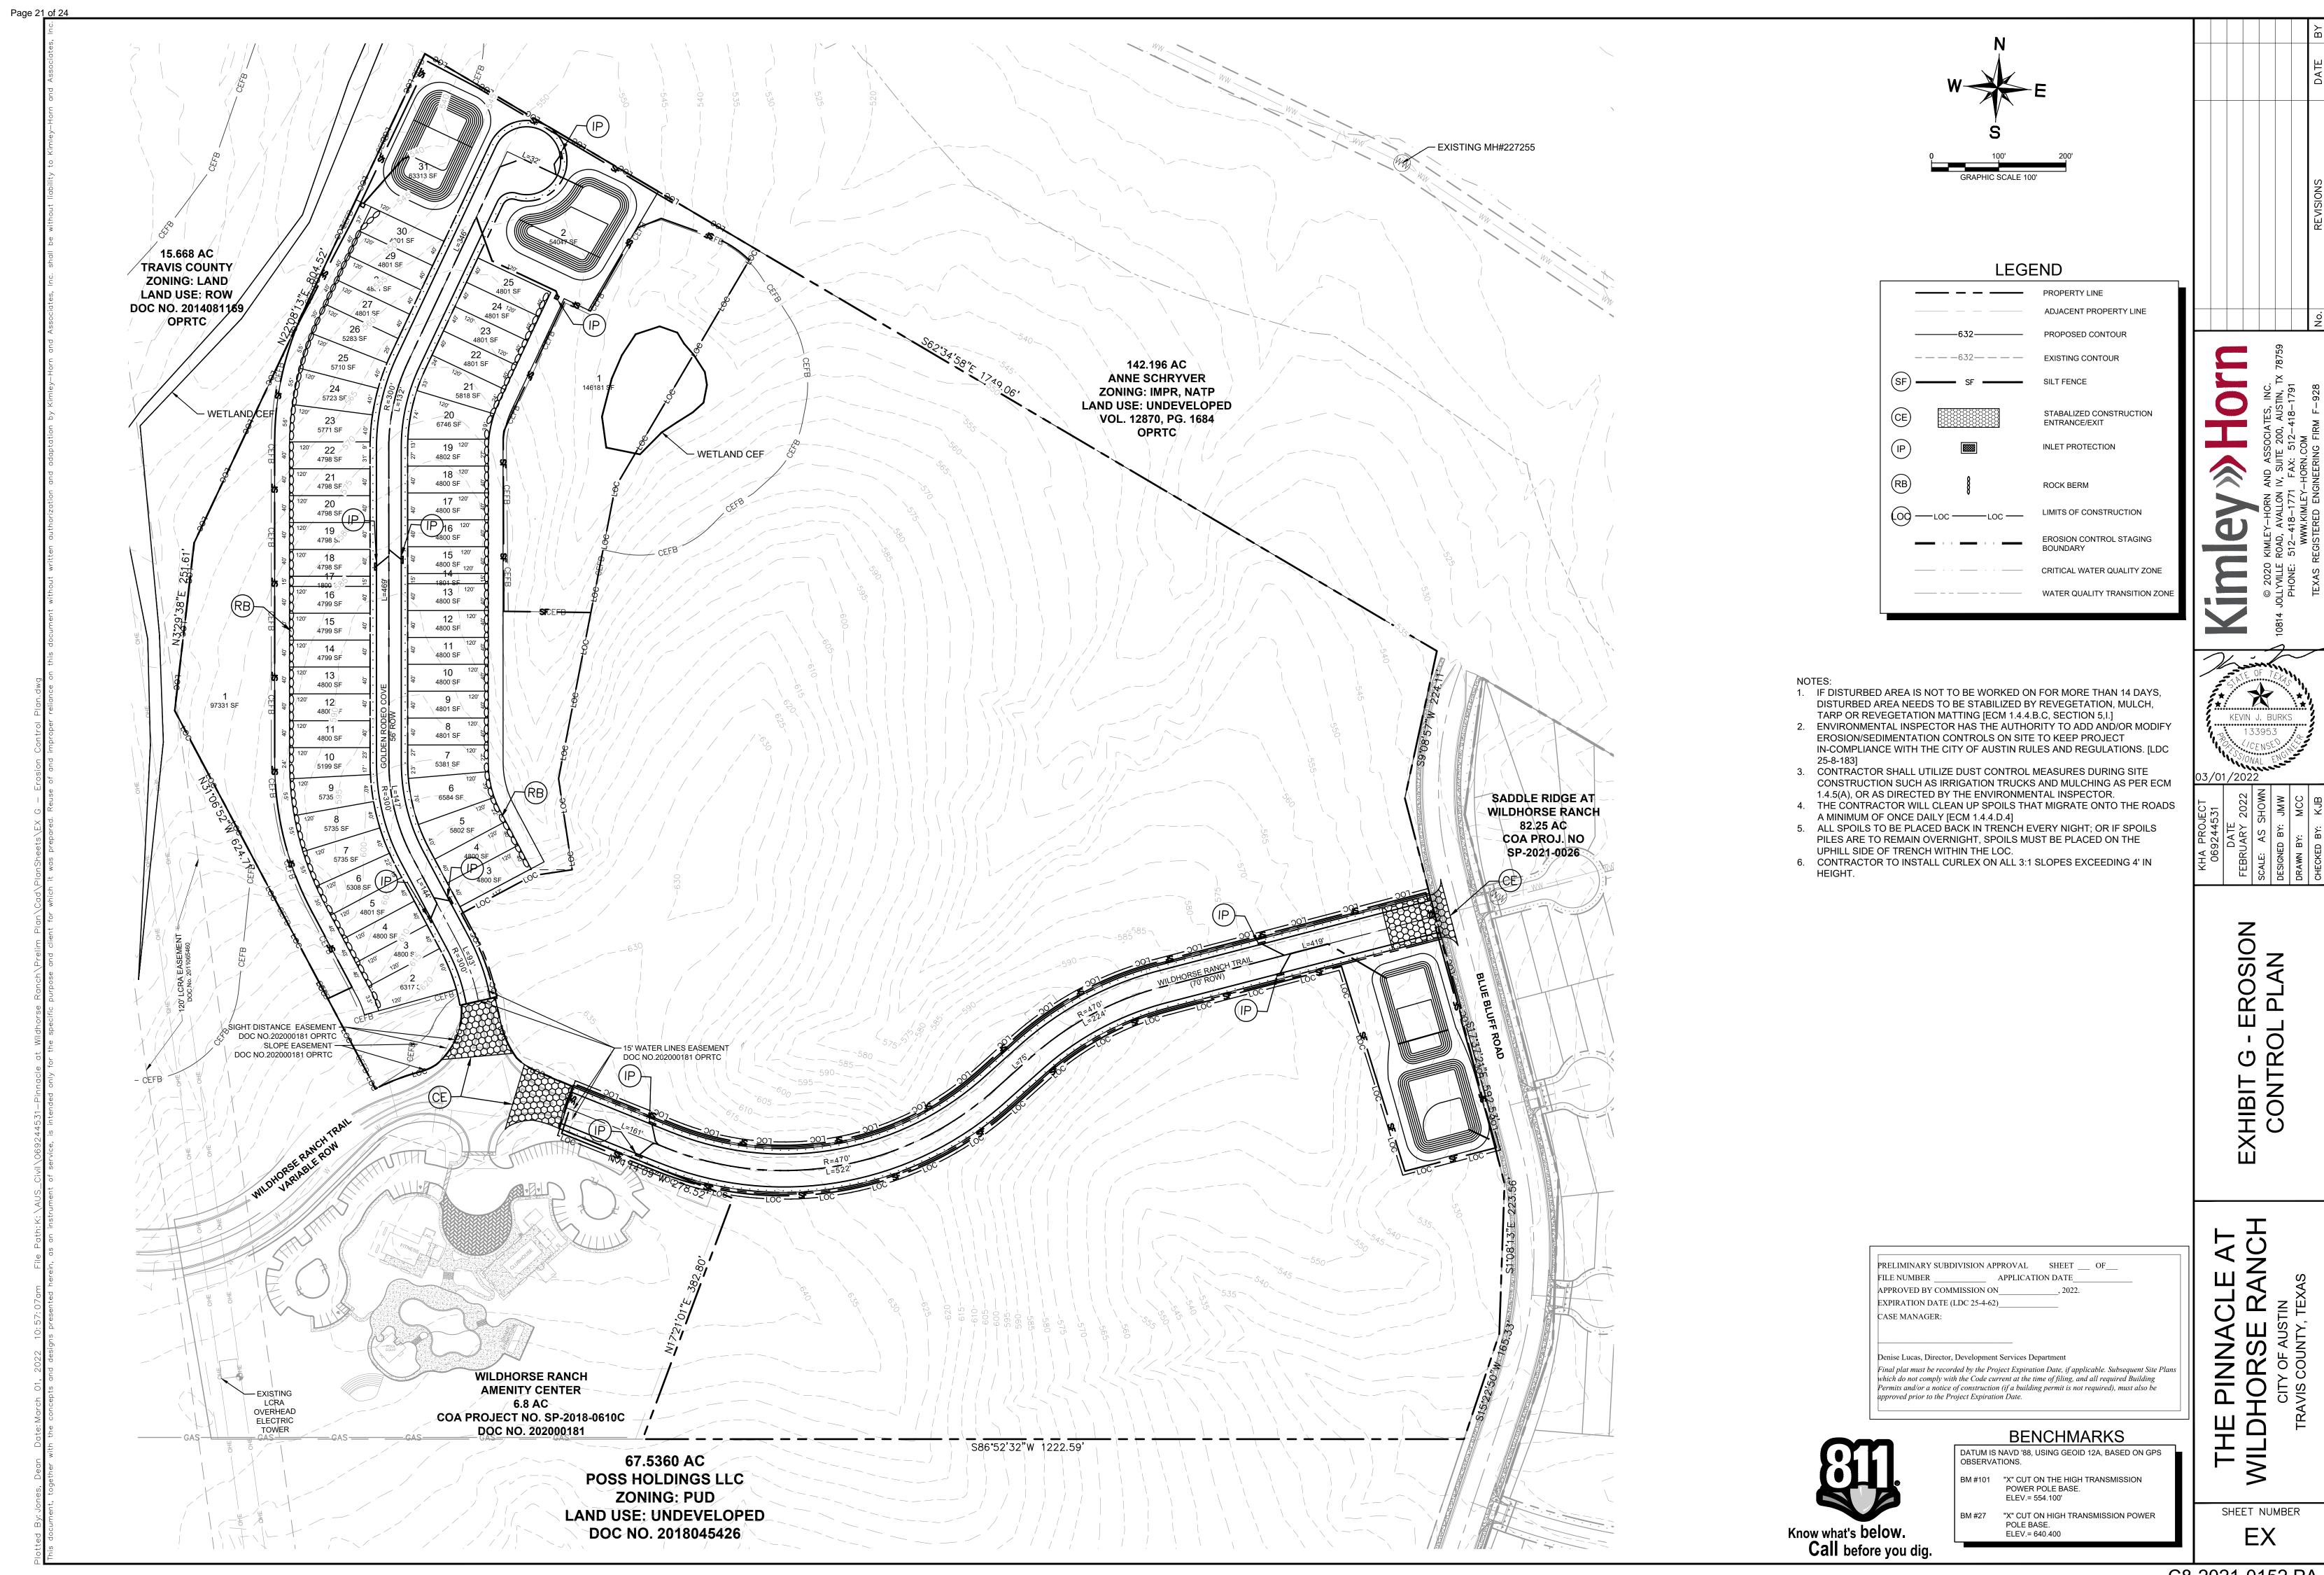

| Clearly indicate in what |
|--------------------------|
| way the proposed project |
| does not comply with     |
| current Code (include    |
| maps and exhibits)       |

Per the attached cut/fill exhibit, there are areas that require cut/fills greater than 4'.