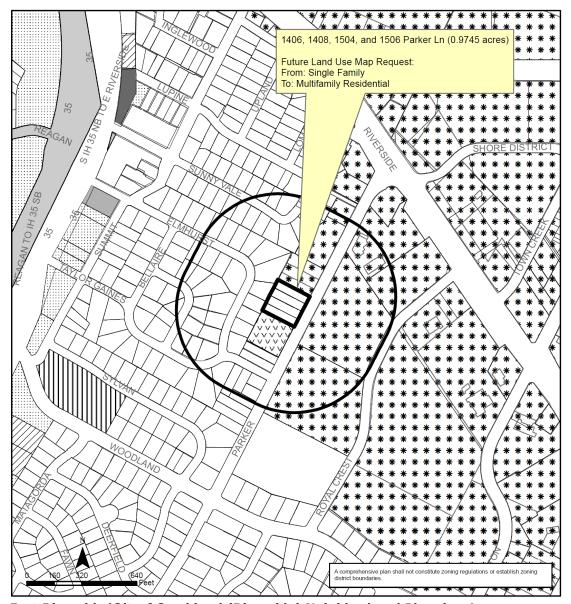

**Housing and Planning Department** 

**DATE:** May 17, 2022

**RE:** NPA-2021-0021.02 1406-1506 Parker Lane

C14-2021-0139\_1406-1506 Parker Lane

The staff requests a postponement of the above-referenced cases from the May 24, 2022 Planning Commission hearing date to the <u>July 12, 2022</u> hearing date to allow additional time for the applicant to work on the property's drainage issue.

City of Austin Housing and Planning Department Created on 8/4/2021, by: MeeksS

| Future Land Use                  |         |                              |  |
|----------------------------------|---------|------------------------------|--|
| Subject Tract                    |         | Mixed Use                    |  |
| 500 ft. notif. boundary          |         | Mixed Use/Office             |  |
| Civic                            | ::::::: | Office                       |  |
| Commercial                       |         | Single-Family                |  |
| Excluded from FLUM               | * * :   | Specific Regulating District |  |
| VVV Higher-Density Single-Family |         | Transportation               |  |