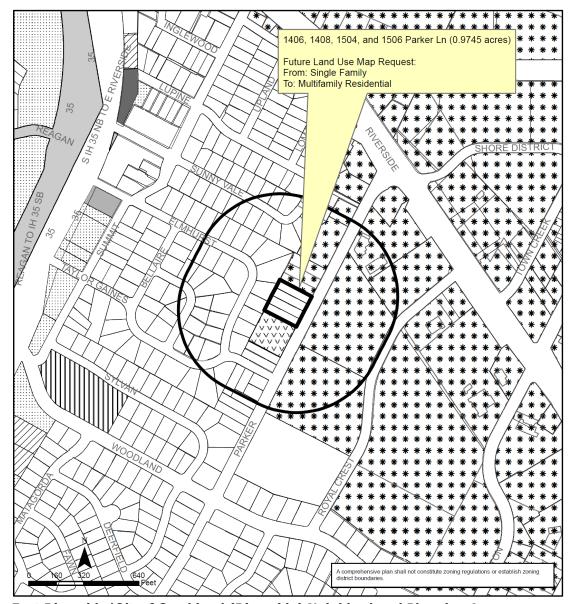

City of Austin Housing and Planning Department Created on 8/4/2021, by: MeeksS

| Future Land Use                  |         |                              |
|----------------------------------|---------|------------------------------|
| Subject Tract                    |         | Mixed Use                    |
| 500 ft. notif. boundary          |         | Mixed Use/Office             |
| Civic                            | ::::::: | Office                       |
| Commercial                       |         | Single-Family                |
| Excluded from FLUM               | * * :   | Specific Regulating District |
| VVV Higher-Density Single-Family |         | Transportation               |