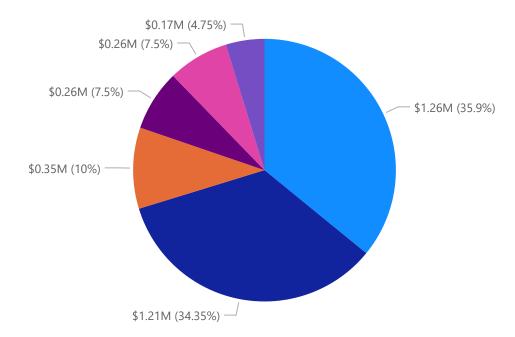

## **HOME Funding by Program**

| Program                                    | Funding -   |
|--------------------------------------------|-------------|
| Tenant-Based Rental Assistance             | \$1,264,779 |
| Down Payment Assistance                    | \$1,210,306 |
| Administration                             | \$352,333   |
| Ownership Housing Development Assistance   | \$264,250   |
| Rental Housing Development Assistance      | \$264,250   |
| Community Housing Development Organization | \$167,416   |
| Total                                      | \$3,523,334 |

- Tenant-Based Rental Assistance
- Down Payment Assistance
- Administration
- Ownership Housing Development Assistance
- Rental Housing Development Assistance
- Community Housing Development Organization