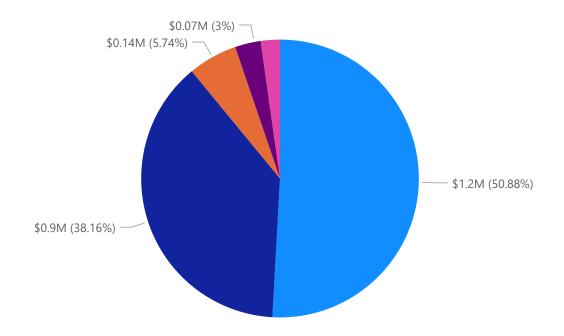

# **HOPWA Funding by Program**

| Program                 | Funding -   |
|-------------------------|-------------|
| Project Transitions     | \$1,200,000 |
| AIDS Services of Austin | \$900,000   |
| Integral Care ATCIC     | \$135,328   |
| Administration          | \$70,761    |
| ASHwell                 | \$52,627    |
| Total                   | \$2,358,716 |

- Project Transitions
- AIDS Services of Austin
- Integral Care ATCIC
- Administration
- ASHwell