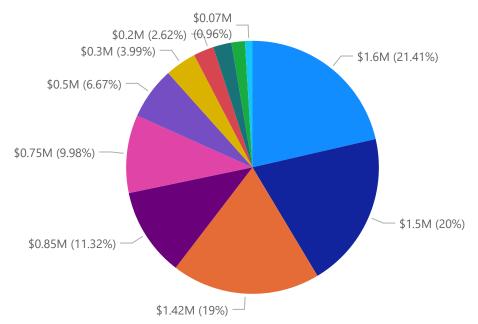

### CDBG Funding by Program

| Program                                  | Funding     |
|------------------------------------------|-------------|
| Rental Housing Development Assistance    | \$1,603,105 |
| Administration                           | \$1,497,781 |
| Architectural Barrier Removal- Owner     | \$1,422,860 |
| Minor Home Repair                        | \$848,062   |
| Homeowner Rehabilitation Loan Program    | \$747,380   |
| Childcare Services                       | \$499,167   |
| Tenants' Rights Assistance               | \$298,938   |
| Mental Health Services                   | \$196,179   |
| Architectural Barrier Removal- Renter    | \$174,324   |
| Senior Services                          | \$129,052   |
| Ownership Housing Development Assistance | \$72,061    |
| Total                                    | \$7,488,909 |

- Rental Housing Development Assistance
- Administration
- Architectural Barrier Removal- Owner
- Minor Home Repair
- Homeowner Rehabilitation Loan Program
- Childcare Services
- Tenants' Rights Assistance
- Mental Health Services
- Architectural Barrier Removal- Renter
- Senior Services
- Ownership Housing Development Assistance