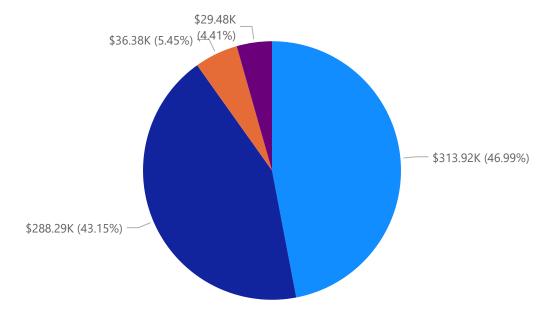

# ESG Funding by Program

| Program                           | Funding • |
|-----------------------------------|-----------|
| Shelter Operation and Maintenance | \$313,922 |
| Rapid Rehousing Programs          | \$288,287 |
| Administration                    | \$36,381  |
| HMIS                              | \$29,484  |
| Total                             | \$668,074 |

- Shelter Operation and Maintenance
- Rapid Rehousing Programs
- Administration
- HMIS