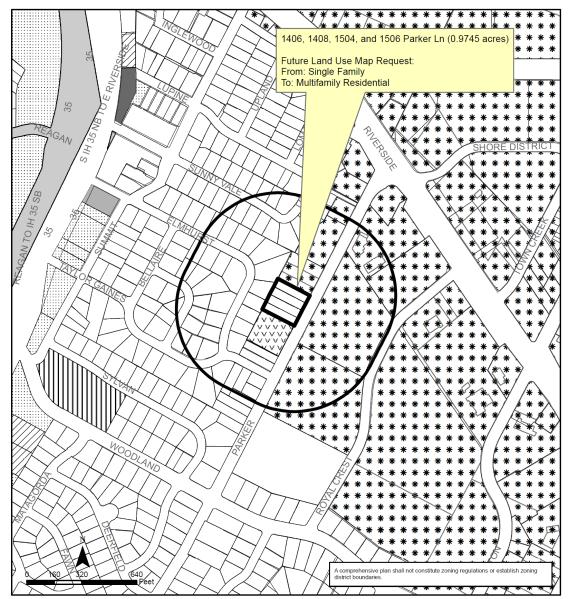

## MEMORANDUM

| TO:   | Todd W. Shaw, Chair &<br>Planning Commission Members                                                                                                           |
|-------|----------------------------------------------------------------------------------------------------------------------------------------------------------------|
| FROM: | Maureen Meredith, Senior Planner, Inclusive Planning Division<br>Heather Chaffin, Senior Planner, Current Planning Division<br>Housing and Planning Department |
| DATE: | July 7, 2022                                                                                                                                                   |
| RE:   | NPA-2021-0021.02 _1406-1506 Parker Lane<br>C14-2021-0139_1406-1506 Parker Lane                                                                                 |

This postponement request was made in a timely manner and meets the Planning Commission's policy.

Attachments: Plan Amendment Map Zoning Map

East Riverside/Oltorf Combined (Riverside) Neighborhood Planning Area
NPA-2021-0021.02

## **Future Land Use**

Created: 9/7/2021