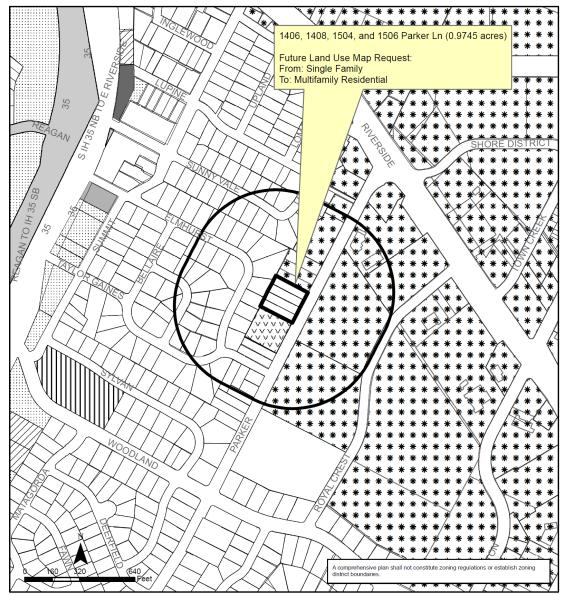

**Housing and Planning Department** 

**DATE:** July 7, 2022

**RE:** NPA-2021-0021.02 1406-1506 Parker Lane

C14-2021-0139\_1406-1506 Parker Lane

The staff requests a postponement of the above-referenced cases from the July 12, 2022 Planning Commission hearing date to the <u>August 23, 2022</u> hearing date to allow additional time for the applicant to work on the property's drainage issue.

City of Austin Housing and Planning Department Created on 8/4/2021, by: MeeksS

| Future Land Use                  |         |                              |
|----------------------------------|---------|------------------------------|
| Subject Tract                    |         | Mixed Use                    |
| 500 ft. notif. boundary          |         | Mixed Use/Office             |
| Civic                            | ::::::: | Office                       |
| Commercial                       |         | Single-Family                |
| Excluded from FLUM               | * * :   | Specific Regulating District |
| VVV Higher-Density Single-Family |         | Transportation               |