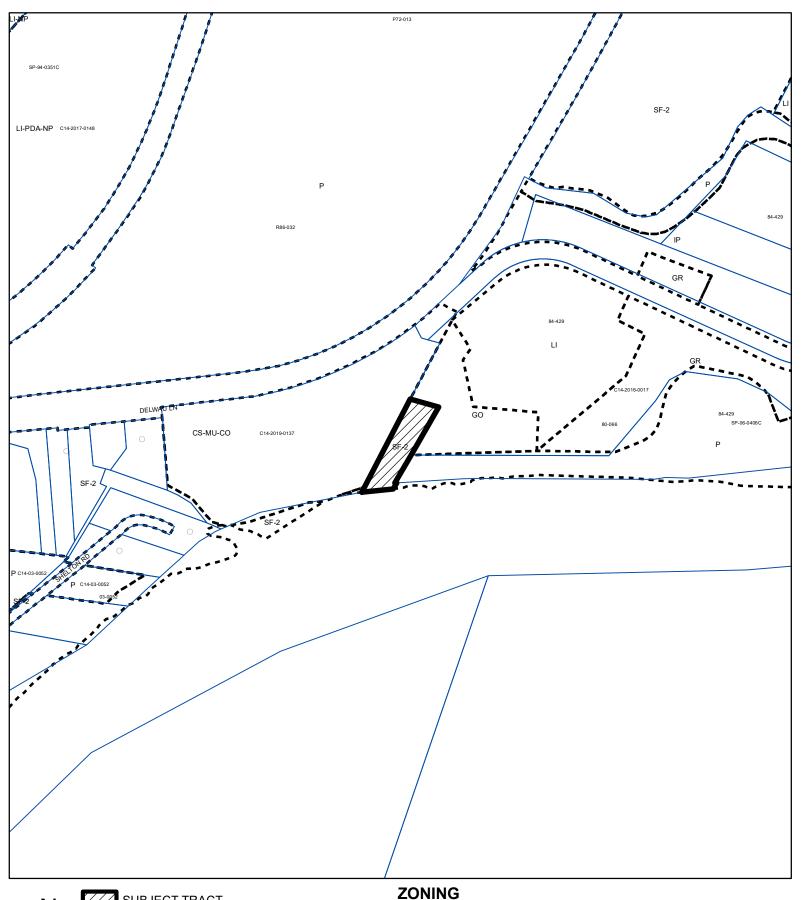

SUBJECT TRACT

PENDING CASE

ZONING BOUNDARY

ZONING CASE#: C14-2022-0063

This product is for informational purposes and may not have been prepared for or be suitable for legal, engineering, or surveying purposes. It does not represent an on-the-ground survey and represents only the approximate relative location of property boundaries.

## Walnut Creek WWTP Expansion to 100 Million Gallons Per Day

ZONING CASE#: C14-2022-0063 LOCATION: 8001 Delwau Lane

SUBJECT AREA: 1.023 Acres

GRID: N22
MANAGER: Wendy Rhoades