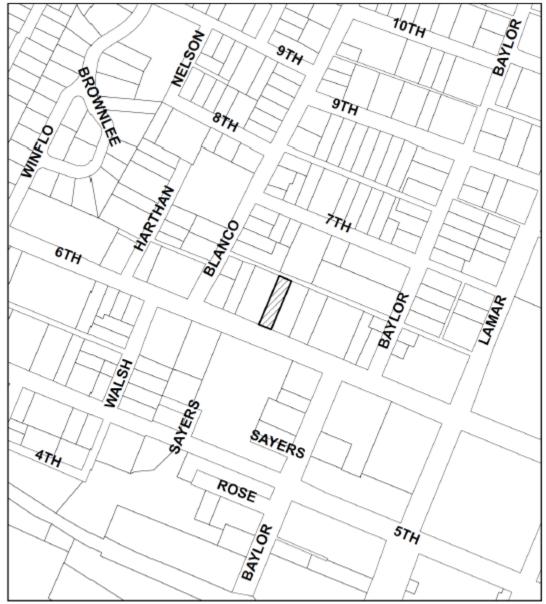

#### DA-2022-098782; HR-2022-105301 WEST LINE

#### 1116 W. 6<sup>TH</sup> STREET & 1114/1116-B W. 6<sup>TH</sup> STREET

NOTIFICATIONS

CASE#: DA 22-098782

LOCATION: 1116 W 6TH STREET

This product is for informational purposes and may not have been prepared for or be suitable for legal, engineering, or surveying purposes. It does not represent an on-the-ground survey and represents only the approximate relative location of property boundaries.

1 " = 250 '

This product has been produced by CTM for the sole purpose of geographic reference. No warranty is made by the City of Austin regarding specific accuracy or completeness.

Photos

Google Street View, 2022