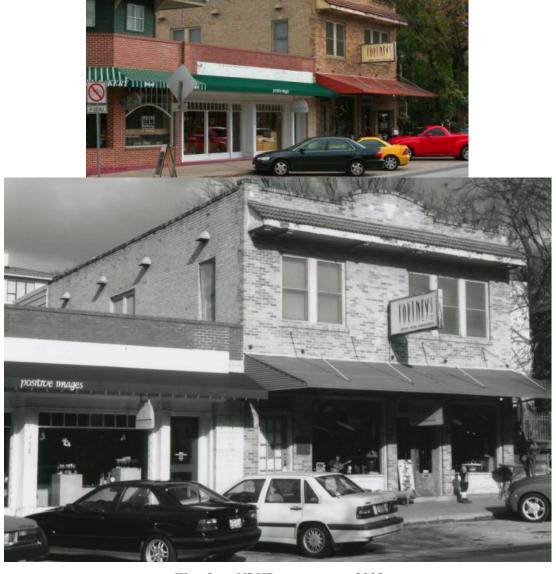

#### ARCHITECTURE

The 2005 West Line National Register Historic District nomination describes 1116 W. 6th Street as follows:

One of a number of Mission Revival-style commercial buildings on the north side of W. Sixth Street, this brick two-part commercial block was built in 1927. A three-bay storefront on the ground floor consists of central double doors flanked by expansive plate-glass windows; an additional door at the end of the facade leads to stairs to the upper floor. The second-story facade, punctured by paired and triple double-hung wood windows, terminates in a shaped parapet. A suspended metal awning covers the sidewalk, and a canted clay tile roof below the parapet shades the second-floor windows. To the east side of the building, a recessed porte-cochere is surmounted by a one-room wing. Centered on the stuccoed front elevation of the wing is a cluster of three windows, and wood stairs lead to an adjacent exterior door sheltered by a metal awning.

1116-B W. 6<sup>th</sup> Street/1114 W. 6<sup>th</sup> Street is an L-plan Folk Victorian house. It appears to be side-gabled, with traditional cornice returns, and has a board-and-batten rear addition with a hipped roof of corrugated metal. It is not visible from the primary W. 6<sup>th</sup> Street frontage.

1 " = 250 '

This product has been produced by CTM for the sole purpose of geographic reference. No warranty is made by the City of Austin regarding specific accuracy or completeness.

Photos

Google Street View, 2022