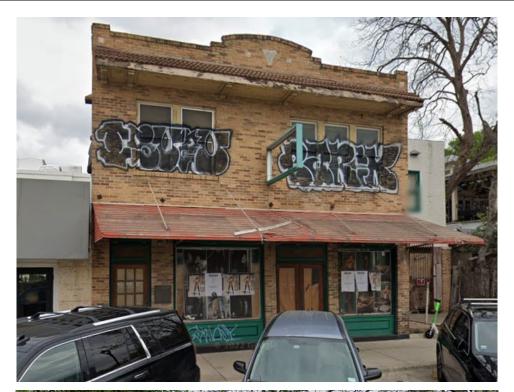

1116-B W. 6<sup>th</sup> Street/1114 W. 6<sup>th</sup> Street is an L-plan Folk Victorian house. It appears to be side-gabled, with traditional cornice returns, and has a board-and-batten rear addition with a hipped roof of corrugated metal. It is not visible from the primary W. 6<sup>th</sup> Street frontage.

#### RESEARCH

From 1927-1944, the building housed a grocery run by Alexander (Alex) and Annie Junck Fischer, who lived on the upper floor. The Fischers sold the building to Raymond Campi, who also owned the cluster of small commercial buildings on the other corner of the block. Campi operated Capitol Floors until 1955. The building was then occupied by Bill Bunch Flowers, a florist shop run by Gus T. Bunch. The Bunch family lived either in the upstairs half of the commercial building or in the rear house, addressed alternately as 1114, 1114 ½, and 1116-B throughout the historic period, until at least 1968. The house, which appears to be one of the oldest extant buildings on the block, appears to have been rented out by the proprietors of the commercial building since its construction in 1927. Further research may be warranted to assess its integrity.

1 " = 250 '

This product has been produced by CTM for the sole purpose of geographic reference. No warranty is made by the City of Austin regarding specific accuracy or completeness.

Photos

Google Street View, 2022