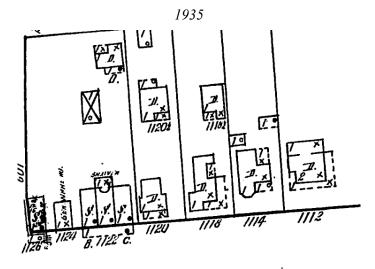

#### PROPERTY EVALUATION

Both buildings on the property contribute to the West Line National Register district. The district nomination recommends it as individually eligible for landmark designation.

#### Designation Criteria—Historic Landmark

- 1) The buildings are more than 50 years old.
- 2) The primary building appears to retain high to moderate integrity. The secondary building appears to maintain moderate to low integrity; however, it is not visible from the primary street frontage.
- 3) Properties must meet two criteria for landmark designation (LDC §25-2-352). Staff has evaluated the property and determined that it may meet two criteria:
  - a. Architecture. The building is a good example of a Mission Revival two-part commercial block
  - b. Historical association. The property is associated with grocers Alex and Annie Fischer.
  - c. Archaeology. The property was not evaluated for its potential to yield significant data concerning the human history or prehistory of the region.
  - d. Community value. The property does not possess a unique location, physical characteristic, or significant feature that contributes to the character, image, or cultural identity of the city, the neighborhood, or a particular demographic group.
  - e. Landscape feature. The property is not a significant natural or designed landscape with artistic, aesthetic, cultural, or historical value to the city.

| Occupano<br>City Direc | ry History<br>ctory Research, July 2022                                               |  |  |
|------------------------|---------------------------------------------------------------------------------------|--|--|
| 1959                   | Bill Bunch Flowers Gus T. Bunch                                                       |  |  |
| 1955                   | Bill Bunch Flowers<br>Gus T. Bunch, owner                                             |  |  |
| 1952                   | Capitol Floors<br>Raymond C. and Elsie B. Campi, owners<br>Salesman                   |  |  |
| 1949                   | Capitol Floors<br>Raymond C. and Elsie B. Campi, owners<br>Proprietor, Capitol Floors |  |  |
| 1944                   | Raymond Campi Grocery<br>Raymond and Elsie B. Campi, owners<br>Proprietors, grocery   |  |  |
| 1941                   | Alex Fischer Grocery<br>Alex and Annie Fischer, owners<br>Proprietors, grocery        |  |  |
| 1937                   | Alex Fischer Grocery Alex and Annie Fischer, owners Proprietors, grocery              |  |  |
| 1932                   | Alex Fischer Grocery Alex and Annie Fischer, owners Proprietor, grocery               |  |  |
| 1927                   | Alfred B. and Julia Croisdale, renters<br>Plumber, Hayser & Linscomb                  |  |  |
| 1924                   | J. H. and Alice Cooper, owner                                                         |  |  |
| 1920                   | Frank W. and Ellen S. Murray, owners<br>Trainman, Austin Street Railway Company       |  |  |
| 1916                   | Frank W. Murray<br>Trainman, Austin Street Railway Company                            |  |  |
| 1912                   | Frank W. Murray<br>Conductor, Austin Street Railway Company                           |  |  |
| 1909                   | Frank W. Murray<br>Conductor, Austin Electric Railway Company                         |  |  |