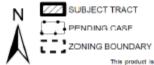

#### ARCHITECTURE

The 2005 West Line National Register Historic District nomination describes 1116 W. 6th Street as follows:

One of a number of Mission Revival-style commercial buildings on the north side of W. Sixth Street, this brick two-part commercial block was built in 1927. A three-bay storefront on the ground floor consists of central double doors flanked by expansive plate-glass windows; an additional door at the end of the facade leads to stairs to the upper floor. The second-story facade, punctured by paired and triple double-hung wood windows, terminates in a shaped parapet. A suspended metal awning covers the sidewalk, and a canted clay tile roof below the parapet shades the second-floor windows. To the east side of the building, a recessed porte-cochere is surmounted by a one-room wing. Centered on the stuccoed front elevation of the wing is a cluster of three windows, and wood stairs lead to an adjacent exterior door sheltered by a metal awning.

1 " = 250 '

This product has been produced by CTM for the sole purpose of geographic reference. No warranty is made by the City of Austin regarding specific accuracy or completeness.

Photos

Google Street View, 2022