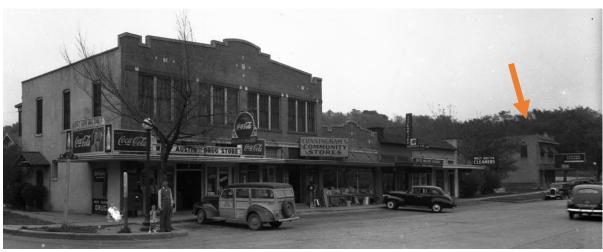

West Line NRHD nomination, 2005

Douglass, Neal. West Sixth Street at Blanco, photograph, January 1, 1945; (https://texashistory.unt.edu/ark:/67531/metapth33250/m1/1/?q=%22west%20sixth%22: accessed July 19, 2022), University of North Texas Libraries, The Portal to Texas History, https://texashistory.unt.edu; crediting Austin History Center, Austin Public Library.