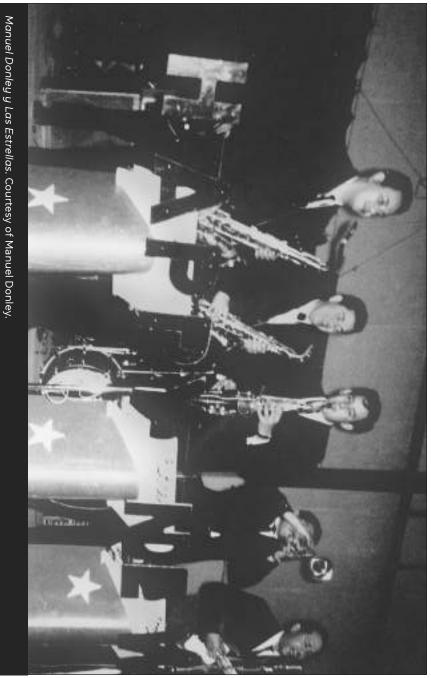

tonk, and rhythm and blues began to usurp at the City Coliseum and a place near Round Rock called language Sunday nights.78 Lalo Campos would make the local promoter who gave Donley his moniker, arranged for Mexican-American population of Austin. Del Martinez, the a traditional acoustic to a modern electric sound, as did the to adapt Mexican- and Latin-American popular hits into follows the multiple popular music charts while continuing the flexibility to duplicate a varied repertoire in English that guitar, electric bass, and drums in his ensemble gives him dance band in tejano music. Donley's combination of electric may be key precursors of the English-dominant recordings members of orquestas tejanas experienced the transition from With the establishment of this new tejano music scene,



in performance and on record to a bilingual, multicultural Texas radio. tastes were informed by the diverse offerings of urban Mexican-American teenager or young adult whose musical

## Amplification and Música Tejana

Additionally, Amaro's electric bass performance may have (modern sound) could easily be twice as loud with half the volume produced by the musicians, especially in a dance hall The single largest benefit of amplification is the increase in it the way Manuel changed it. The small group doing big guitars, Las Estrellas became the first modern electric orquesta in) Austin."82 With Donley and Amaro playing amplified that I was the first electric bass player, Mexicano aquí en (here for conducting the band's business and organizing travel. filled with noisy patrons in which the