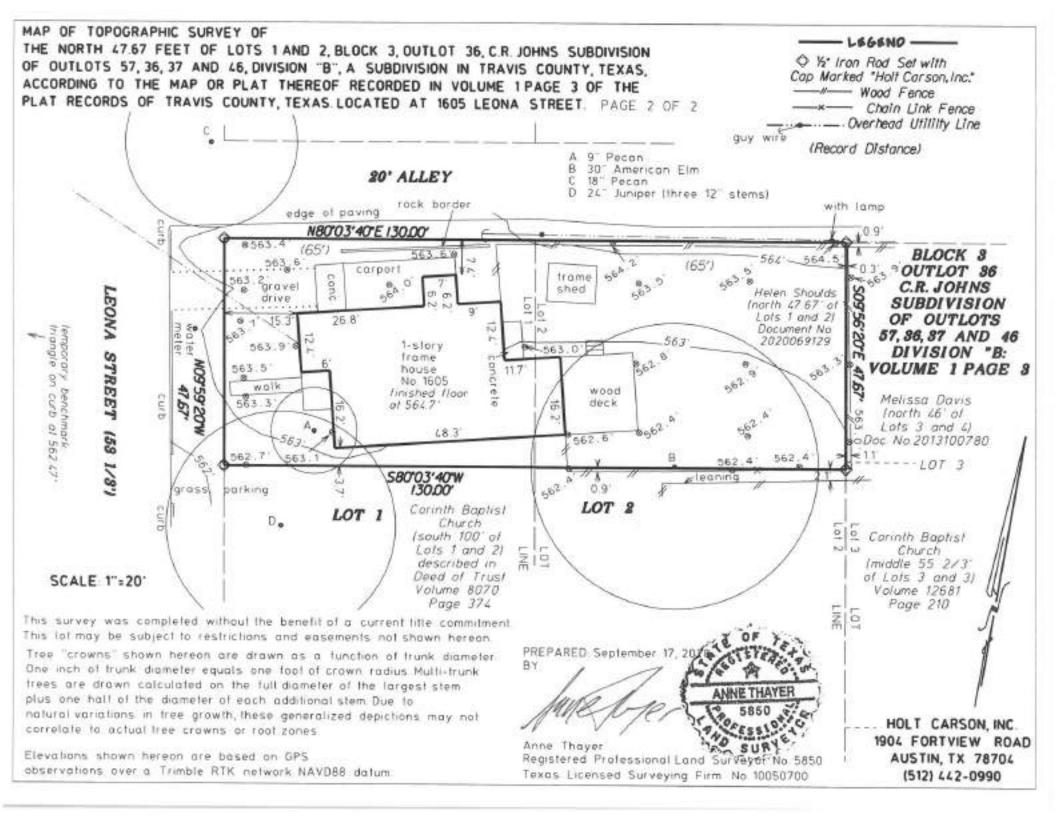

The North 47-3/3 feet of Lots Nos. I and 8, in Block No. 3, of Outlet No. 37, in Division 88, in the City of Austin, Travis County, Texas; this day deeded by Arcadio Donley, Br.; Raymond Donley; Willia Donley, Eyness Donley, and Benita Donley Access, and Lumbund, Hugy Access to J.W. Goods and wife, Hartle Goods to which deed of conveyance reference is here made for a norse particular description, and for all pertinent purposes; and to secure the payment thereof, adoording to the tenor hereof, a VINDOR'S LIEW is retained in this note and in said Deed of Conveyance.

Part of Lots Nos. One (1) and Two (2), In Block No. Three (3), in Outlot No. Thirty-seven (37) in Division "N", in the City of Austin, Travis County, Texas, more particularly shown on the map or plat of record in Vol. 1, Page 3 of the Travis County Plat Records, to which map or plat and the record thereof reference is here made for a more particular