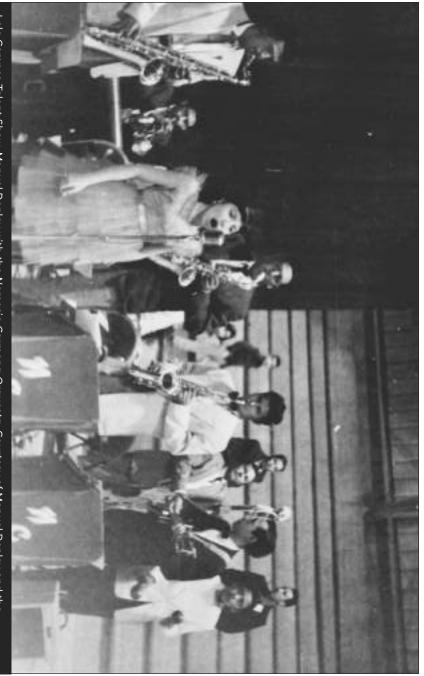

merges. As and Sunny Ozuna, with their tejano music market breakout music scene and dominated the sound while acoustic orquestas from 1955 to 1964 during which they emerged onto the the modern electric sound constitute a distinct era, a period Williams model, Donley and his contemporaries who originate San Miguel identifies two eras during our period of study as process of recognizing cultural moments as dominant, residual, traditional acoustic orquesta falls into the residual space. This the modern electric sound rises to the dominant culture, the Then in 1955 with the introduction of the electric guitarform of the orquesta then dominated the scene and influenced and emergent forms disrupts the periodization that dominates música tejana, leaving the orquesta típica in the residual past.



Lalo Campos Talent Show. Manuel Donley with the *Nemecio Carmona Orquesta.* Courtesy of Manuel Donley and the Texas Music Museum.

hits "Por Un Amor" ("Because of a Love") and "Cariño Nuevo" ("New Sweet Love") in 1964, respectively, appeared on the scene and initiated the decline of the 1950s originator groups. Little Joe's biggest hit "Las Nubes" ("The Clouds") in 1972<sup>55</sup> marks his supremacy until 1977 when Mazz emerged with the release of their first album with Cara Records. <sup>56</sup> So, I propose that the two periodizations, 1946-64 and 1964-89, should be expanded to four, 1946-55, 1955-64, 1964-77, and 1977-89, which more accurately reflect cultural developments and musical innovations while making space for the trailblazing efforts of the modern electric groups from t