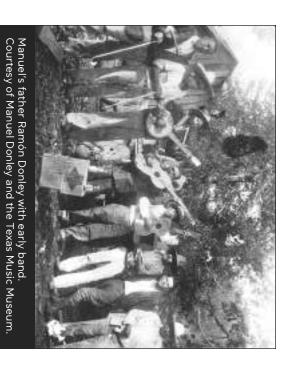

ce for the experience of many Mexican Americans. and Mexican, including "the most dynamic of all bicultural Manuel Peña, in The Mexican American Orquesta, uses -bilingualism and bimusicality."8 This concept has

The radio airwaves of Austin in the 1950s predominantly offered English-language programming, but Spanish-language broadcasting was also available on KTXN 1370 AM. Both radio and television broadcasted a tricultural mix of Angloand African-American with Mexican-Latin music. The crosscultural Austin soundscape influenced Donley's guitar sound, and his position as a guitar-playing bandleader meant that he stood out in an *orquesta* scene where other band leaders such as Balde Gonzalez, Beto Villa, Isidro Lopez, and Oscar Martinez played saxophone, clarinet, or trumpet.<sup>11</sup>



· ----

# Anglo Cowboys, Mexican Cowboys "Cowboy" Donley

música ranchera (country music) expressing "the existence of orquesta by class divisions, citing perceptions that orquesta was urban area with strong connections to nearby rural spaces in Texas links Anglos and Mexicans. Donley was raised in an by the subsistence farming of corn, squash, and beans and life and where the people can trace their deepest roots: the land." hacienda and rural life."12 Broyles-Gonzalez discusses música while conjunto maintained its working-class identity with more "sophisticated" and "high society." With its use of bolero what might the moniker tell us about mid-twentieth-century in little houses. 13 In that geographic space, communities were bound together as 'el rancho,' where we lived before we moved