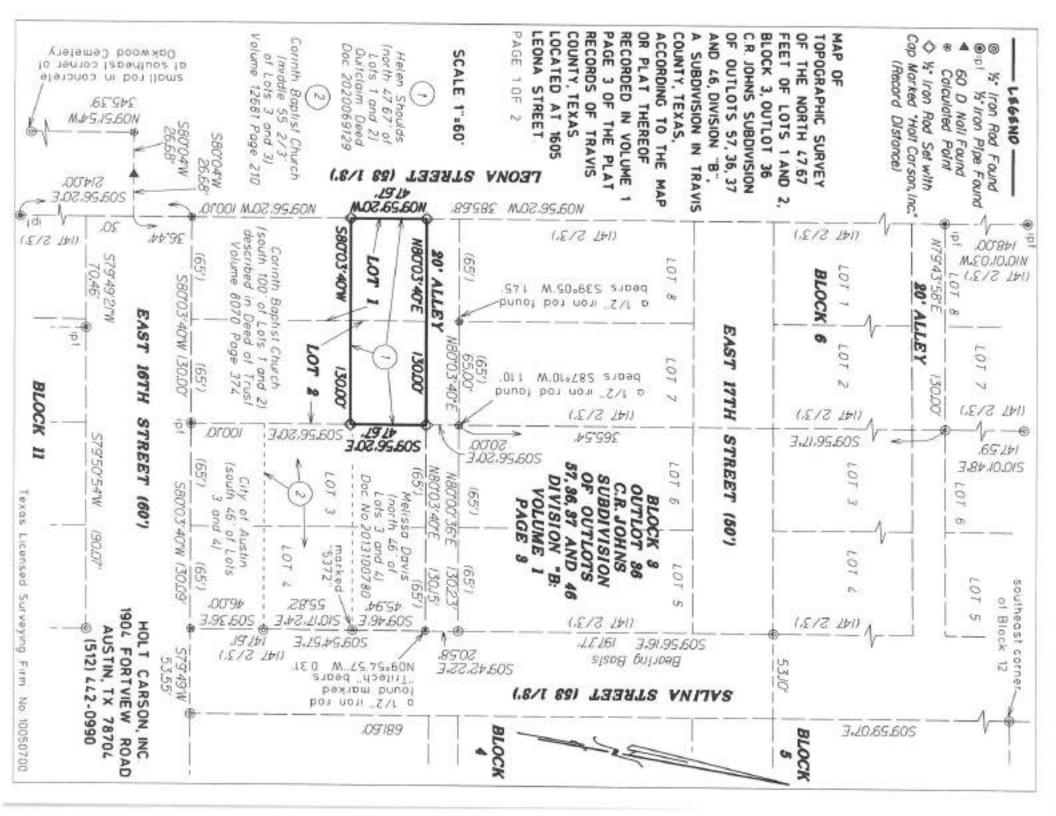

The North 47-3/3 feet of Lots Nos. I and 8, in Block No. 3, of Outlet No. 37, in Division 88, in the City of Austin, Travis County, Texas; this day deeded by Arcadio Donley, Br.; Raymond Donley; Willia Donley, Eyness Donley, and Benita Donley Access, and Lumbund, Hugy Access to J.W. Goods and wife, Hartle Goods to which deed of conveyance reference is here made for a norse particular description, and for all pertinent purposes; and to secure the payment thereof, adoording to the tenor hereof, a VINDOR'S LIEW is retained in this note and in said Deed of Conveyance.

Part of Lots Nos. One (1) and Two (2), In Block No. Three (3), in Outlot No. Thirty-seven (37) in Division "N", in the City of Austin, Travis County, Texas, more particularly shown on the map or plat of record in Vol. 1, Page 3 of the Travis County Plat Records, to which map or plat and the record thereof reference is here made for a more particular