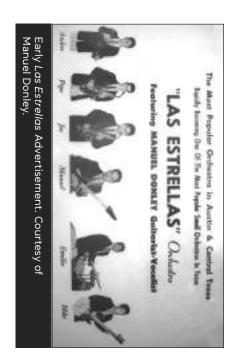

new sound . . . just the guitar with vocalist and lead on the guitar asserts that these sonic markers are a direct influence from rock and roll. Donley explains the the ethnic American musical tradition of orquesta tejana. According to Donley, the modern the Arts National Heritage Fellowship, the NEA recognized Donley for his contributions to of transition. As the arranger, guitarist, and lead vocalist for Las Estrellas (The Stars), tejano sound experience is electric, loud, amplified, energetic, confident, and bilingual, and he sound that dominates tejano music today. As a 2014 recipient of a National Endowment for Donley transformed música tejana from a traditional acoustic sound into the modern electric Manuel "Cowboy" Donley is a trailblazer in tejano music who represents this moment



Donley's use of the word "modern" for the change in sound experience from acoustic to electric provides another perspective to the current scholarship that describes "modern" orquestas tejanas in terms of performing a bimusical repertoire that combines Anglo-American and Mexican-American musical cultures. The modern sound of musica tejana is

of the electrification of guitar in blues, country, and rock and roll. Tejano music, like other ethnic music such as bluegrass, jazz, and blues, merits closer examination through its central position in the Texas music narrative and, by extension, the regional music of the Southwest and the national music of the United States.

Through the incorporation of electrified instruments, *misica tejana* embarked on a progression that parallels developments