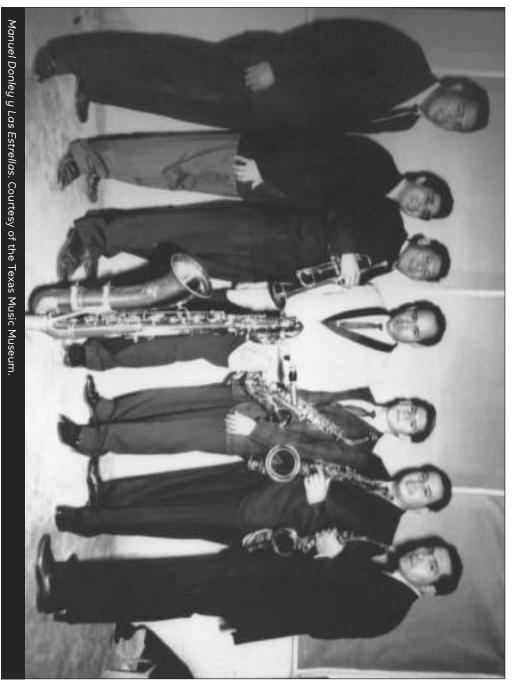

ress Avenue along with ticket information.

Donley made the Crescent recording for Irene Couravallos, who owned the studio on Congress Avenue. According to Donley, she contacted representatives from New York, and they brought the sound recording equipment necessary to create 45 rpm records. She is listed as the songwriter for the bolero cha cha "Lluvia en Mi Corazon" ("Rain in My Heart"), which is backed with the polka "Quizas Tengas Razon" ("Maybe You're Right"), written by Fred Salas. The label also designates the publisher as Car-Val Pub. 52 However, the Crescent recording was not Donley's first experience in a studio. In 1953, he recorded "Conjunto Cielito Lindo," which consisted of Julio Ramirez on accordion, the Flores brothers—Cresencio "Chencho" on guitar and Frank on bajo sexto,



rising Rodinates on unright have and Donley on requints

Gaitano Rodriguez on upright bass, and Donley on requinto. They traveled to San Antonio for a session with Manuel Rangel, Sr. at Corona Records.<sup>53</sup>

# Establishing Las Estrellas and the Creation of a New Music Scene

English literary critic Raymond Williams offers a useful model for thinking through historical shifts in music genres as cultural formations, as he argues that any cultural moment witnesses an overlapping of dominant, residual, and emergent forms. The residual elements of culture contain characteristics of the past, while the dominant maintains the present, and the emergent puts forth new ideas. <sup>54</sup> This framework can be applied to *musica tejana*, our discussion of the *orquesta* ensembles, and the