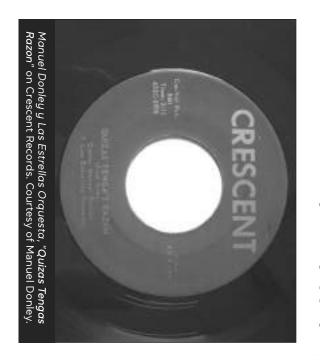

body and attaching the fret board from a broken instrument." While not an exact match to Les Paul's story behind the creation of his electric guitar, "the Log," which was made of a four-inch by four-inch strip of wood, an Epiphone guitar neck, and pickups, both stories demonstrate a capacity on the part of the musician for "do-it-yourself" construction. When asked why he constructed his first electric guitar, Donley's response was economic in nature: "Because Fender guitars started at \$300."

Donley was also passionate about rock and roll, citing Fats Domino, Little Richard, Bo Diddley, and Chuck Berry as his favorites. <sup>44</sup> Fats Domino appeared on the pop chart in 1952, and by late 1956 "Blueberry Hill" climbed to number two. Domino recorded his own songs and arranged pop, big



on the pop chart, which marks a pivotal moment for rock 1955 was the first rock and roll song to reach number one Rag Boogie."49 Bill Haley's "Rock Around the Clock" in Williams, and popular songs like "C. C. Rider" and "Mop with the music.<sup>48</sup> Donley also enjoyed Bill Haley and Larry school experiences, and they developed an intimate bond people were drawn to musical groups that spoke to their high standard for all who came after him.<sup>47</sup> In the 1950s, young and blues chart and number five on the pop chart in 1955. which entered the charts by the end of the year. Chuck song "Bo Diddley," and Little Richard recorded "Tutti Frutti," percussive rhythm known as the "hambone" rhythm in his performances. 46 In 1955, Bo Diddley featured the syncopated his own musical arrangem