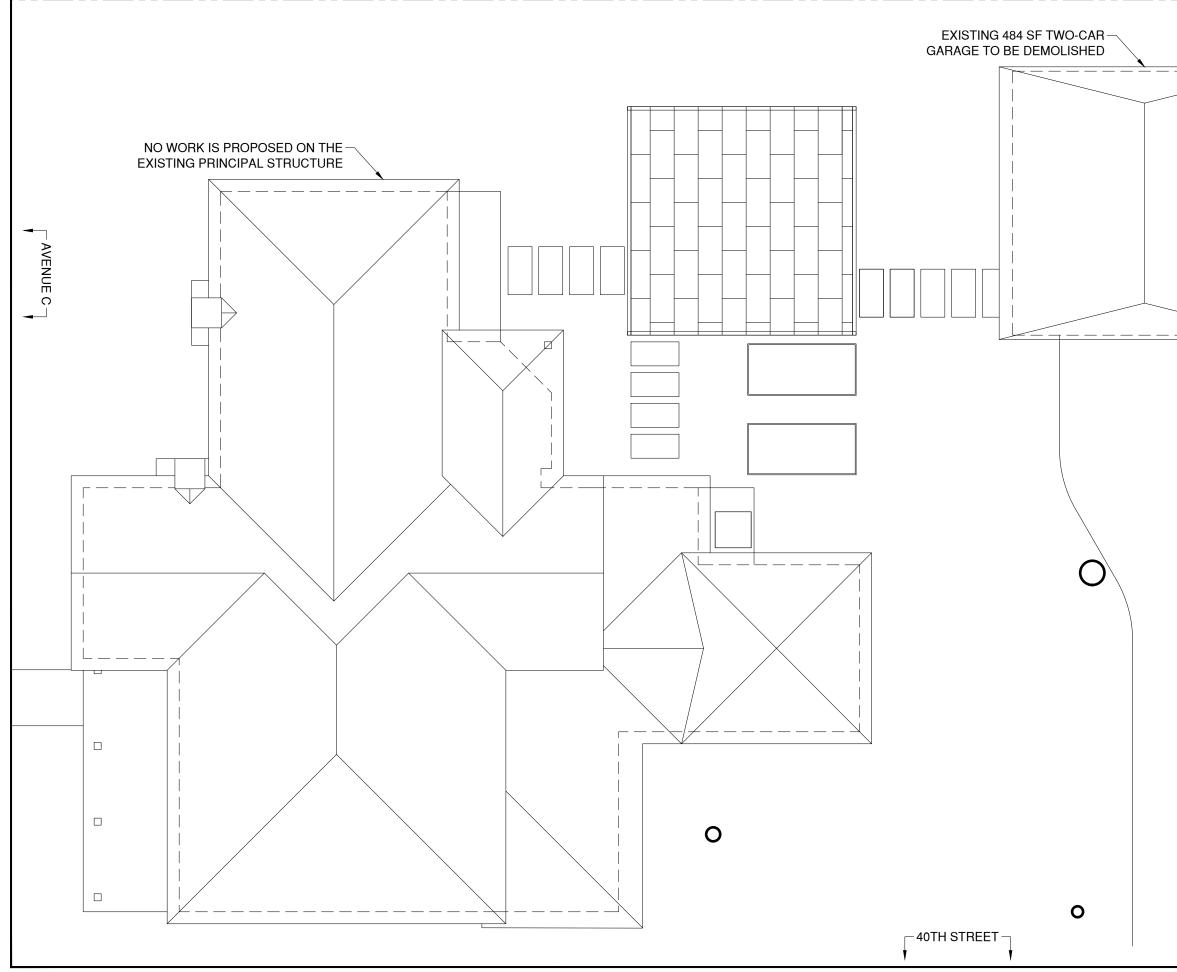

C:\USERS\BELOV\DROPBOX\BELOV TEAM FOLDER\\_SEAS\\_PROJECTS\0051\_4001 AVE C - SEEMA\CAD\SITE PLAN ROOF EXISTING.DWG

|               | AVE C ADU                                                                                                                                                                                                                                                                                                                                                                                                                                              |
|---------------|--------------------------------------------------------------------------------------------------------------------------------------------------------------------------------------------------------------------------------------------------------------------------------------------------------------------------------------------------------------------------------------------------------------------------------------------------------|
|               | 11104 Jordan Ln.<br>Austin, TX 78758<br>Project No. 051<br>Owner<br>Seema Agarwala, Nace Golding<br>4001 Ave. C, Austin, TX 78751<br>Tel (512) 422 3753<br>Architect<br>Saint Elmo Architecture Studio<br>211 Rowland Dr, Austin, TX<br>Tel (917) 573 1747<br>Structural Engineer                                                                                                                                                                      |
| PROPERTY LINE | No Description Date<br>01 ARC 8/8/2022                                                                                                                                                                                                                                                                                                                                                                                                                 |
|               | These drawings are for review, design and scope description only. No representation is made to the accuracy of the drawings with respect to existing conditions or dimensions. All consultants and contractors must verify any and all conditions and dimensions in the field which are critical to their work as required. Do not scale drawings: written dimensions govern.  EXISTING SITE PLAN  2' 4' 8'  Scale: 1/8" = 1'-0"  Date: 08/3/22  A-1.0 |

|        | AVE C ADU                                                                                                                                                                                                                                                                                                                  |
|--------|----------------------------------------------------------------------------------------------------------------------------------------------------------------------------------------------------------------------------------------------------------------------------------------------------------------------------|
| γ LINE | 11104 Jordan Ln.<br>Austin, TX 78758<br>Project No. 051<br>Owner<br>Seema Agarwala, Nace Golding<br>4001 Ave. C, Austin, TX 78751<br>Tel (512) 422 3753<br>Architect<br>Saint Elmo Architecture Studio<br>211 Rowland Dr, Austin, TX<br>Tel (917) 573 1747<br>Structural Engineer                                          |
|        | No Description Date<br>01 ARC 8/8/2022                                                                                                                                                                                                                                                                                     |
| N      | These drawings are for review, design and scope description only. No representation is made to the accuracy of the drawings with respect to existing conditions or dimensions. All consultants and dimensions in the field which are critical to their work as required. Do not scale drawings: written dimensions govern. |