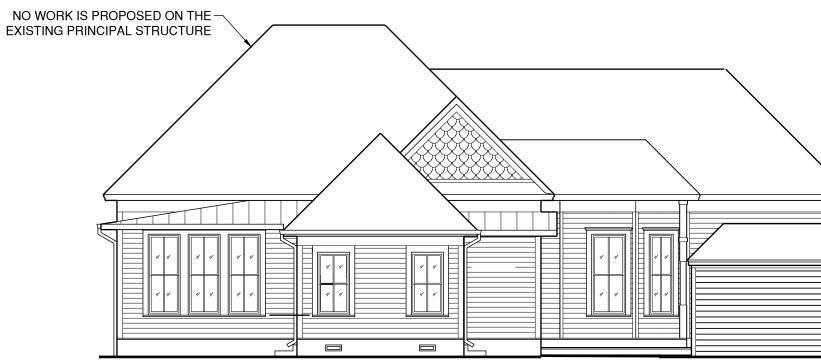

|                                                       |                                 | AVE C A                                                                                                                                                                      | JU                                                                             |
|-------------------------------------------------------|---------------------------------|------------------------------------------------------------------------------------------------------------------------------------------------------------------------------|--------------------------------------------------------------------------------|
| EXISTING 484 SF<br>TWO-CAR GARAGE<br>TO BE DEMOLISHED | Archi                           | er<br>Seema Agarwala, Na<br>4001 Ave. C, Austir<br>Tel (512<br>itect<br>Saint Elmo Architec<br>211 Rowland Dr,                                                               | 58<br>ect No. 051<br>ace Golding<br>n, TX 78751<br>2) 422 3753<br>cture Studio |
|                                                       | Mech                            | nanical Engineer                                                                                                                                                             |                                                                                |
|                                                       | No<br>01                        | Description<br>ARC                                                                                                                                                           | Date<br>8/8/2022                                                               |
| EXISTING                                              |                                 |                                                                                                                                                                              |                                                                                |
| NEW 1,100<br>TWO-STORY<br>ACCESSORY<br>DWELLING UNIT  | descript<br>accurat<br>conditio | frawings are for review, design<br>tion only. No representation is<br>zy of the drawings with respect<br>ons or dimensions. All consulta<br>tors must verify any and all cor | made to the<br>to existing<br>ints and                                         |
|                                                       | dimens<br>as requ               | EAST<br>ELEVATIO                                                                                                                                                             | al to their work<br>ritten                                                     |
| PROPOSED                                              |                                 | lle: 1/4" = 1'-0"<br>e: 08/3/22<br>A-12                                                                                                                                      | .0                                                                             |