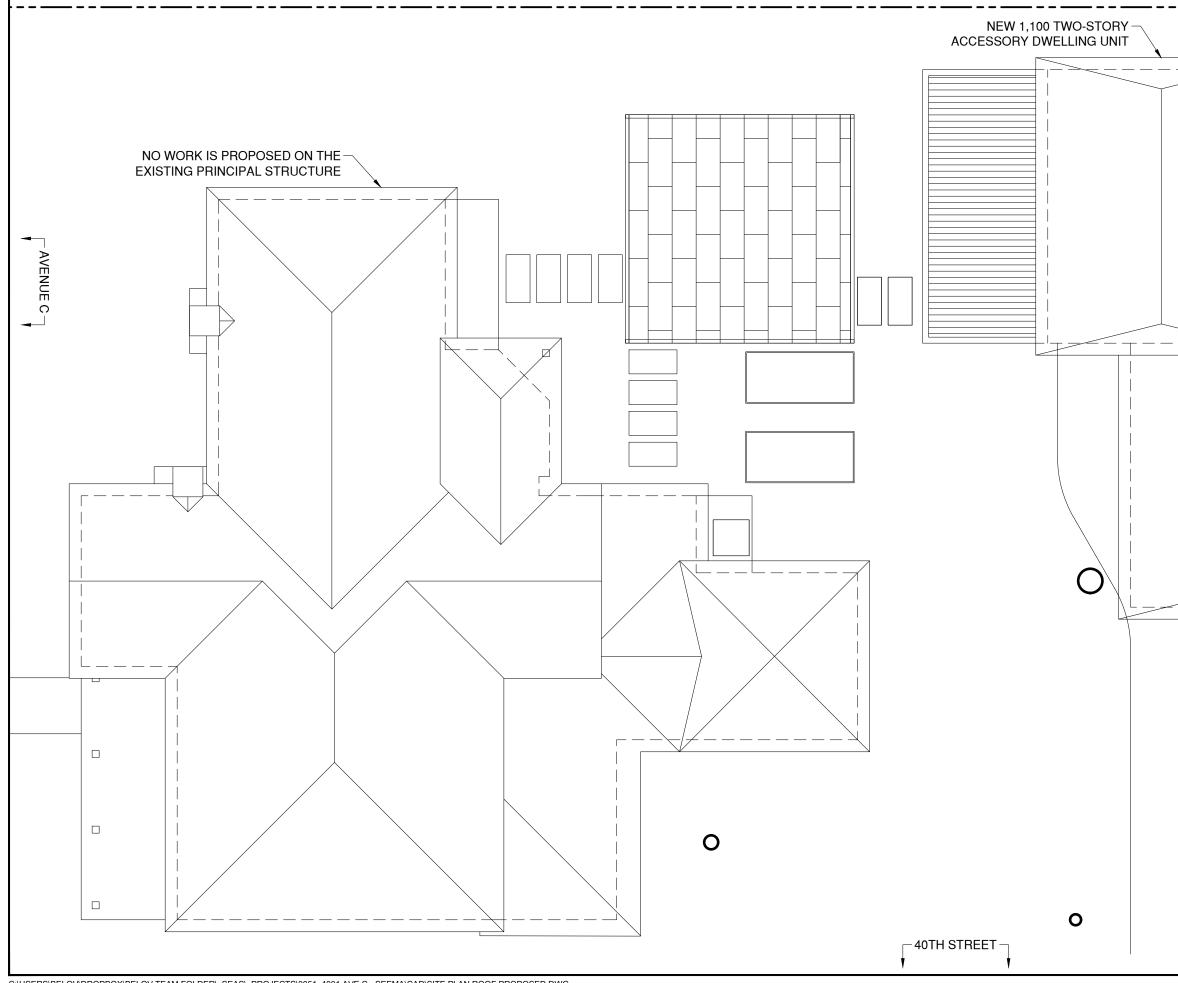

|                                                       |                                 | AVE C A                                                                                                                                                                      | JU                                                                             |
|-------------------------------------------------------|---------------------------------|------------------------------------------------------------------------------------------------------------------------------------------------------------------------------|--------------------------------------------------------------------------------|
| EXISTING 484 SF<br>TWO-CAR GARAGE<br>TO BE DEMOLISHED | Archi                           | er<br>Seema Agarwala, Na<br>4001 Ave. C, Austir<br>Tel (512<br>itect<br>Saint Elmo Architec<br>211 Rowland Dr,                                                               | 58<br>ect No. 051<br>ace Golding<br>n, TX 78751<br>2) 422 3753<br>cture Studio |
|                                                       | Mech                            | nanical Engineer                                                                                                                                                             |                                                                                |
|                                                       | No<br>01                        | Description<br>ARC                                                                                                                                                           | Date<br>8/8/2022                                                               |
| EXISTING                                              |                                 |                                                                                                                                                                              |                                                                                |
| NEW 1,100<br>TWO-STORY<br>ACCESSORY<br>DWELLING UNIT  | descript<br>accurat<br>conditio | frawings are for review, design<br>tion only. No representation is<br>zy of the drawings with respect<br>ons or dimensions. All consulta<br>tors must verify any and all cor | made to the<br>to existing<br>ints and                                         |
|                                                       | dimens<br>as requ               | EAST<br>ELEVATIO                                                                                                                                                             | al to their work<br>ritten                                                     |
| PROPOSED                                              |                                 | lle: 1/4" = 1'-0"<br>e: 08/3/22<br>A-12                                                                                                                                      | .0                                                                             |