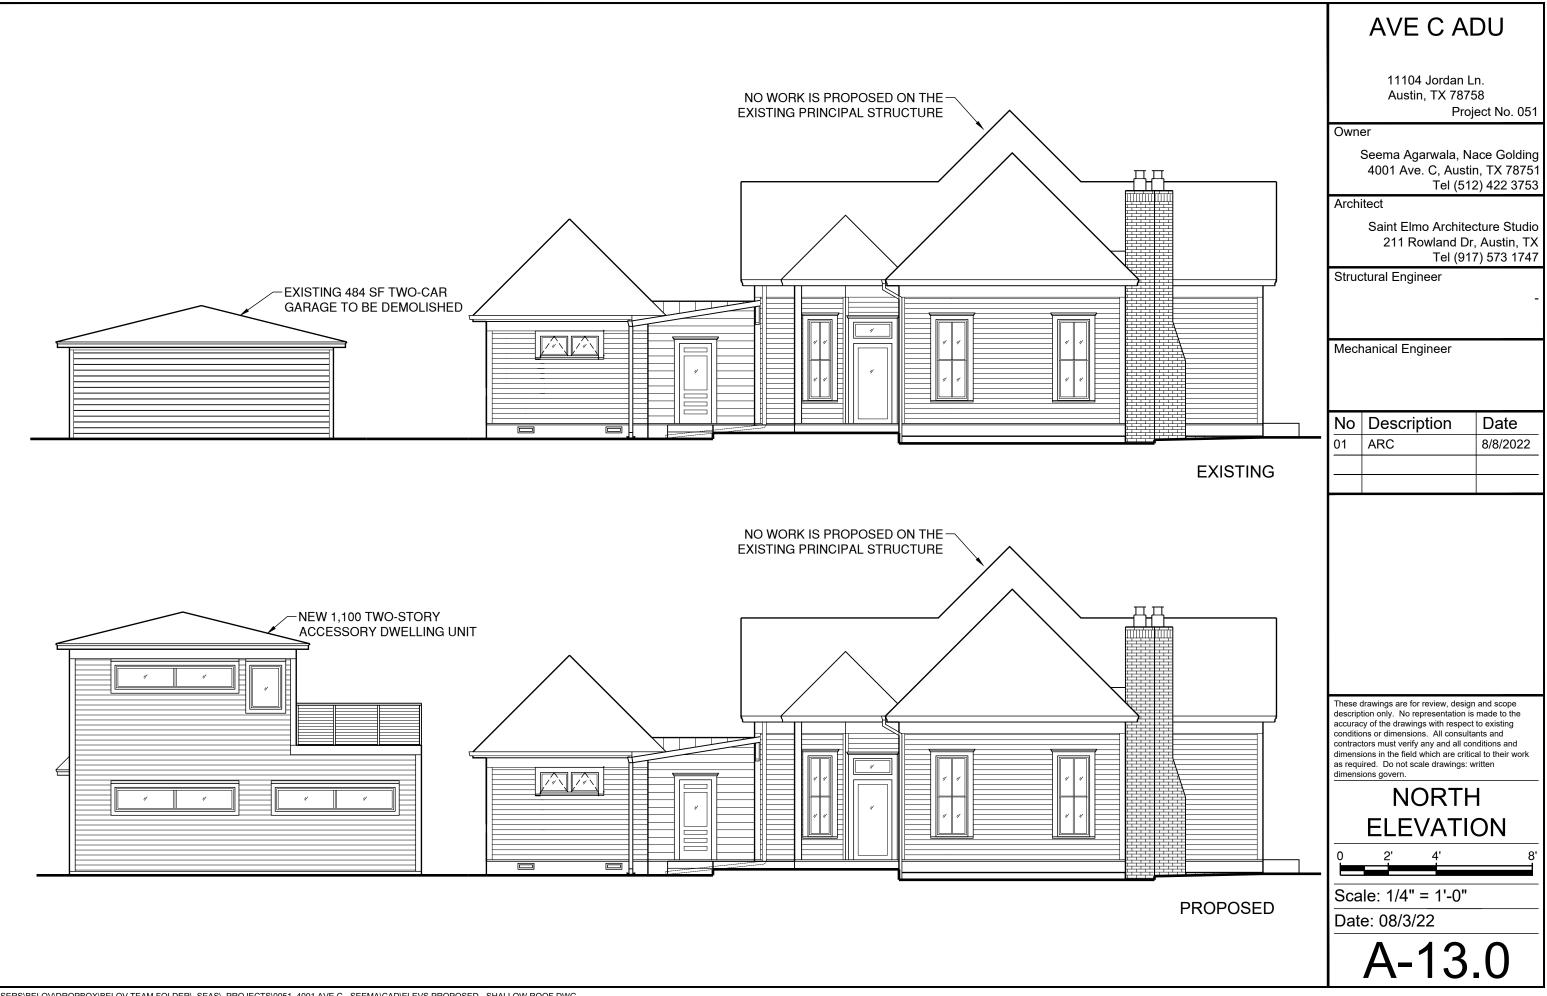

C:\USERS\BELOV\DROPBOX\BELOV TEAM FOLDER\\_SEAS\\_PROJECTS\0051\_4001 AVE C - SEEMA\CAD\SITE PLAN ROOF EXISTING.DWG

|               | AVE C ADU                                                                                                                                                                                                                                                                                                                                                                                                                                              |
|---------------|--------------------------------------------------------------------------------------------------------------------------------------------------------------------------------------------------------------------------------------------------------------------------------------------------------------------------------------------------------------------------------------------------------------------------------------------------------|
|               | 11104 Jordan Ln.<br>Austin, TX 78758<br>Project No. 051<br>Owner<br>Seema Agarwala, Nace Golding<br>4001 Ave. C, Austin, TX 78751<br>Tel (512) 422 3753<br>Architect<br>Saint Elmo Architecture Studio<br>211 Rowland Dr, Austin, TX<br>Tel (917) 573 1747<br>Structural Engineer                                                                                                                                                                      |
| PROPERTY LINE | No Description Date<br>01 ARC 8/8/2022                                                                                                                                                                                                                                                                                                                                                                                                                 |
|               | These drawings are for review, design and scope description only. No representation is made to the accuracy of the drawings with respect to existing conditions or dimensions. All consultants and contractors must verify any and all conditions and dimensions in the field which are critical to their work as required. Do not scale drawings: written dimensions govern.  EXISTING SITE PLAN  2' 4' 8'  Scale: 1/8" = 1'-0"  Date: 08/3/22  A-1.0 |

|        | AVE C ADU                                                                                                                                                                                                                                                                                                                  |
|--------|----------------------------------------------------------------------------------------------------------------------------------------------------------------------------------------------------------------------------------------------------------------------------------------------------------------------------|
| γ LINE | 11104 Jordan Ln.<br>Austin, TX 78758<br>Project No. 051<br>Owner<br>Seema Agarwala, Nace Golding<br>4001 Ave. C, Austin, TX 78751<br>Tel (512) 422 3753<br>Architect<br>Saint Elmo Architecture Studio<br>211 Rowland Dr, Austin, TX<br>Tel (917) 573 1747<br>Structural Engineer                                          |
|        | No Description Date<br>01 ARC 8/8/2022                                                                                                                                                                                                                                                                                     |
| N      | These drawings are for review, design and scope description only. No representation is made to the accuracy of the drawings with respect to existing conditions or dimensions. All consultants and dimensions in the field which are critical to their work as required. Do not scale drawings: written dimensions govern. |