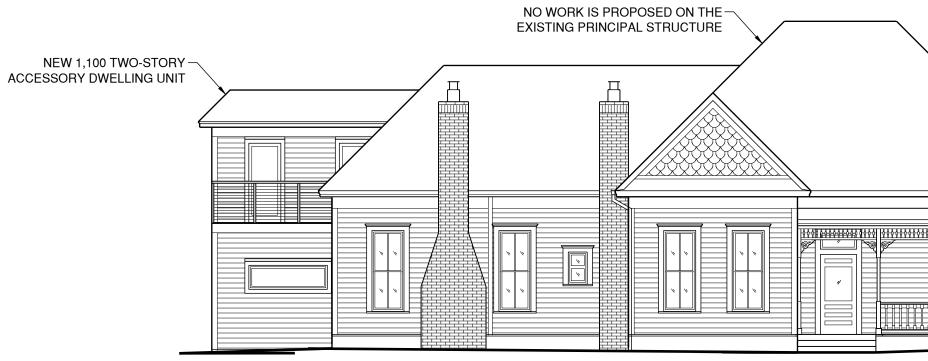

|                                                       |                                 | AVE C A                                                                                                                                                                      | JU                                                                             |
|-------------------------------------------------------|---------------------------------|------------------------------------------------------------------------------------------------------------------------------------------------------------------------------|--------------------------------------------------------------------------------|
| EXISTING 484 SF<br>TWO-CAR GARAGE<br>TO BE DEMOLISHED | Archi                           | er<br>Seema Agarwala, Na<br>4001 Ave. C, Austir<br>Tel (512<br>itect<br>Saint Elmo Architec<br>211 Rowland Dr,                                                               | 58<br>ect No. 051<br>ace Golding<br>n, TX 78751<br>2) 422 3753<br>cture Studio |
|                                                       | Mech                            | nanical Engineer                                                                                                                                                             |                                                                                |
|                                                       | No<br>01                        | Description<br>ARC                                                                                                                                                           | Date<br>8/8/2022                                                               |
| EXISTING                                              |                                 |                                                                                                                                                                              |                                                                                |
| NEW 1,100<br>TWO-STORY<br>ACCESSORY<br>DWELLING UNIT  | descript<br>accurat<br>conditio | frawings are for review, design<br>tion only. No representation is<br>zy of the drawings with respect<br>ons or dimensions. All consulta<br>tors must verify any and all cor | made to the<br>to existing<br>ints and                                         |
|                                                       | dimens<br>as requ               | EAST<br>ELEVATIO                                                                                                                                                             | al to their work<br>ritten                                                     |
| PROPOSED                                              |                                 | lle: 1/4" = 1'-0"<br>e: 08/3/22<br>A-12                                                                                                                                      | .0                                                                             |