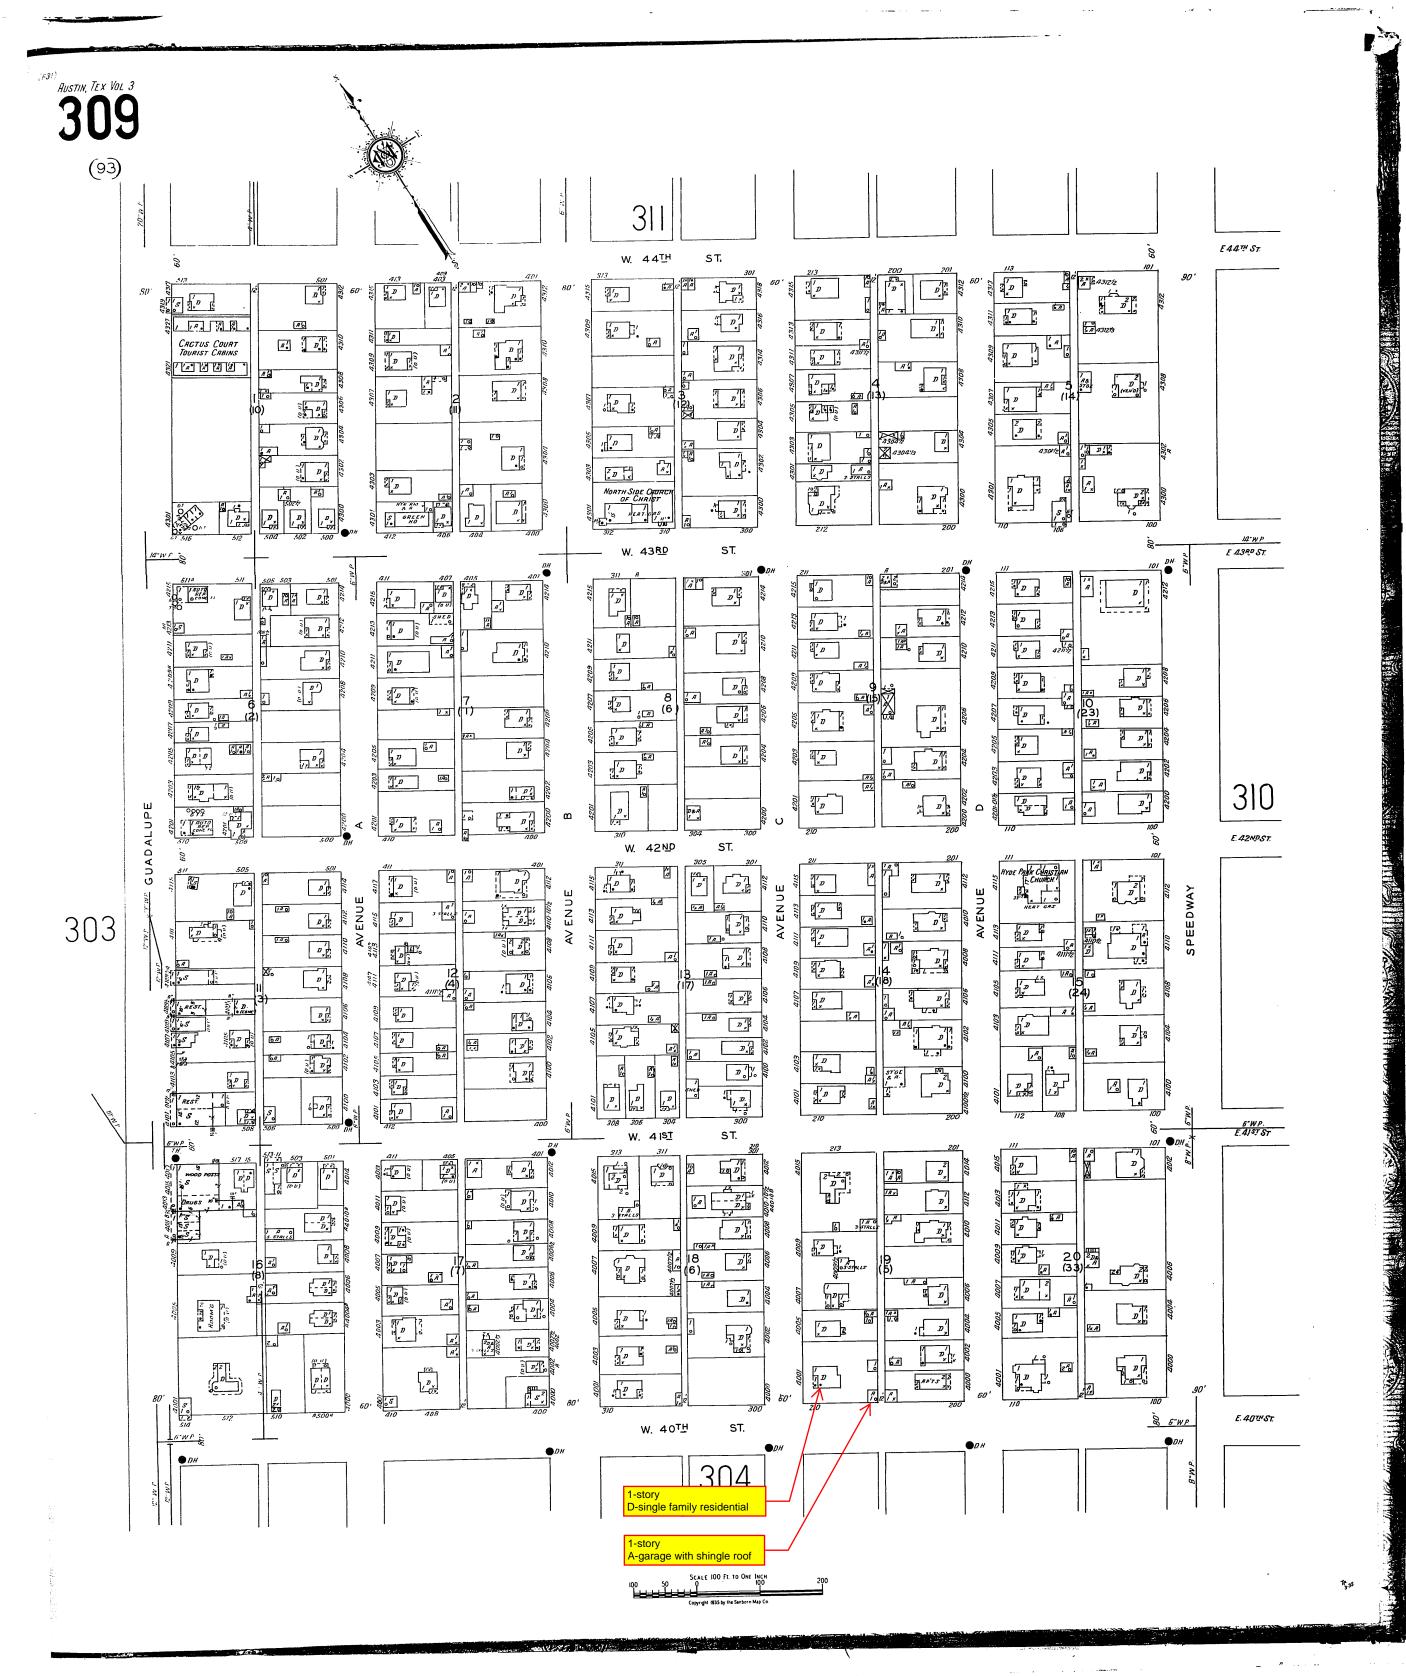

C:\USERS\BELOV\DROPBOX\BELOV TEAM FOLDER\\_SEAS\\_PROJECTS\0051\_4001 AVE C - SEEMA\CAD\SITE PLAN ROOF EXISTING.DWG

|               | AVE C ADU                                                                                                                                                                                                                                                                                                                                                                                                                                              |
|---------------|--------------------------------------------------------------------------------------------------------------------------------------------------------------------------------------------------------------------------------------------------------------------------------------------------------------------------------------------------------------------------------------------------------------------------------------------------------|
|               | 11104 Jordan Ln.<br>Austin, TX 78758<br>Project No. 051<br>Owner<br>Seema Agarwala, Nace Golding<br>4001 Ave. C, Austin, TX 78751<br>Tel (512) 422 3753<br>Architect<br>Saint Elmo Architecture Studio<br>211 Rowland Dr, Austin, TX<br>Tel (917) 573 1747<br>Structural Engineer                                                                                                                                                                      |
| PROPERTY LINE | No Description Date<br>01 ARC 8/8/2022                                                                                                                                                                                                                                                                                                                                                                                                                 |
|               | These drawings are for review, design and scope description only. No representation is made to the accuracy of the drawings with respect to existing conditions or dimensions. All consultants and contractors must verify any and all conditions and dimensions in the field which are critical to their work as required. Do not scale drawings: written dimensions govern.  EXISTING SITE PLAN  2' 4' 8'  Scale: 1/8" = 1'-0"  Date: 08/3/22  A-1.0 |

|        | AVE C ADU                                                                                                                                                                                                                                                                                                                  |
|--------|----------------------------------------------------------------------------------------------------------------------------------------------------------------------------------------------------------------------------------------------------------------------------------------------------------------------------|
| γ LINE | 11104 Jordan Ln.<br>Austin, TX 78758<br>Project No. 051<br>Owner<br>Seema Agarwala, Nace Golding<br>4001 Ave. C, Austin, TX 78751<br>Tel (512) 422 3753<br>Architect<br>Saint Elmo Architecture Studio<br>211 Rowland Dr, Austin, TX<br>Tel (917) 573 1747<br>Structural Engineer                                          |
|        | No Description Date<br>01 ARC 8/8/2022                                                                                                                                                                                                                                                                                     |
| N      | These drawings are for review, design and scope description only. No representation is made to the accuracy of the drawings with respect to existing conditions or dimensions. All consultants and dimensions in the field which are critical to their work as required. Do not scale drawings: written dimensions govern. |