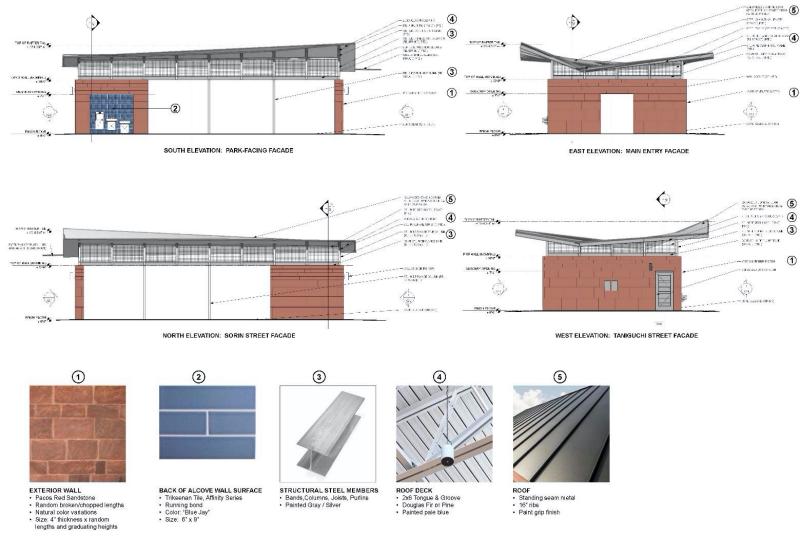

Pavilion Color and Materials (Steel of Trellis will be allowed to weather.)

PLANT IMAGES: STREETSCAPE (TYPICAL)

PLANT IMAGES: SLOPED THICKET

STACKED STONE WALL