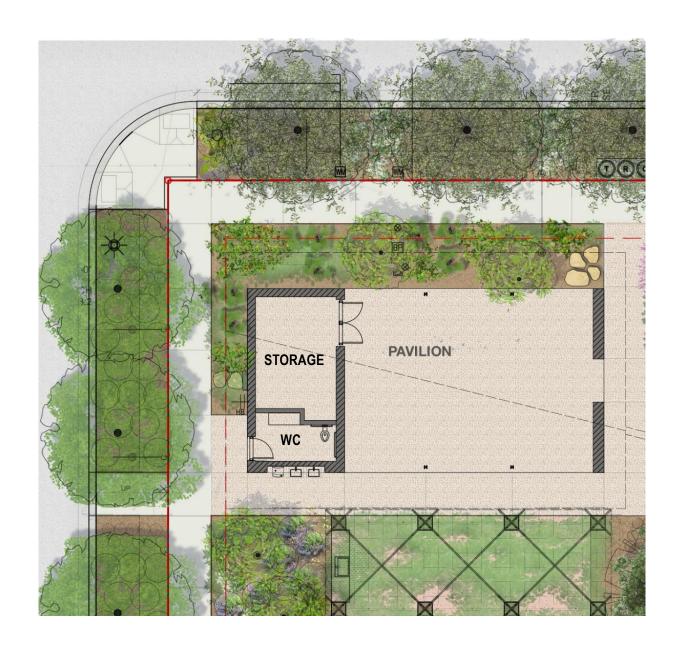

Pavilion Plan

View of Dry Creek, Stacked Stone Wall, Vine Trellis-Covered Terrace and Pavilion

View from Vine Trellis-Covered Terrace to Open Lawn Area

View of Chennault St Streetscape at Mid-Block Seating