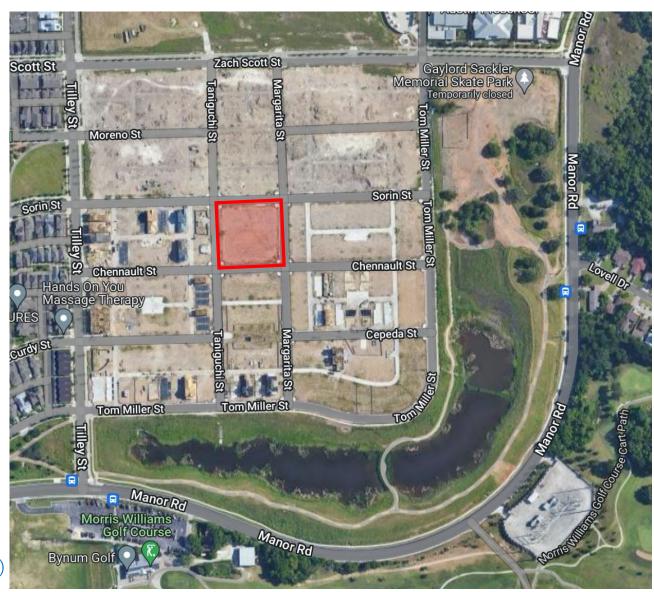

## Section 11 Neighborhood Park

**Mueller Commission Presentation** August 9, 2022

Location of park in Mueller's newest neighborhood - Section 11

Google Map view (2022)

Site Plan

Bird's-Eye View of Park from Northwest corner looking to Southeast