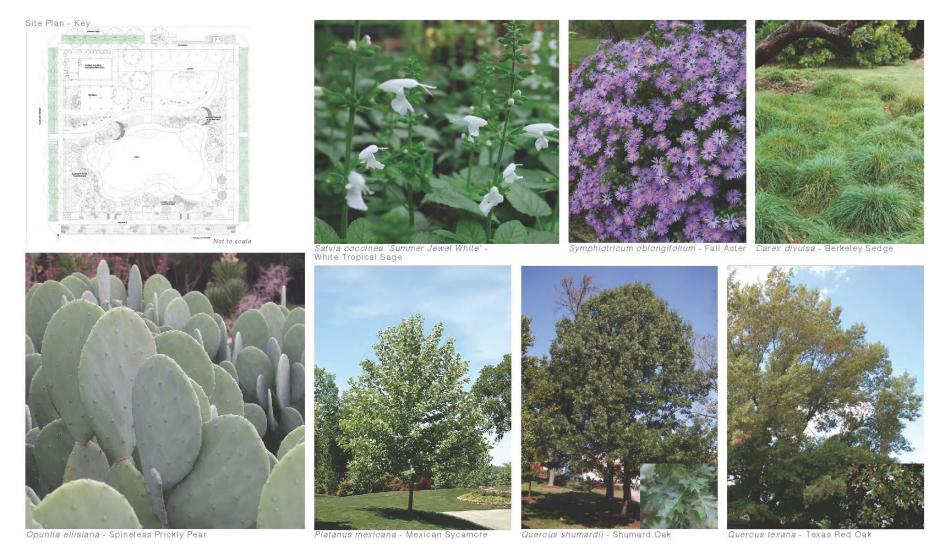

Pavilion Color and Materials (Steel of Trellis will be allowed to weather.)

PLANT IMAGES: STREETSCAPE (TYPICAL)

PLANT IMAGES: SLOPED THICKET

STACKED STONE WALL