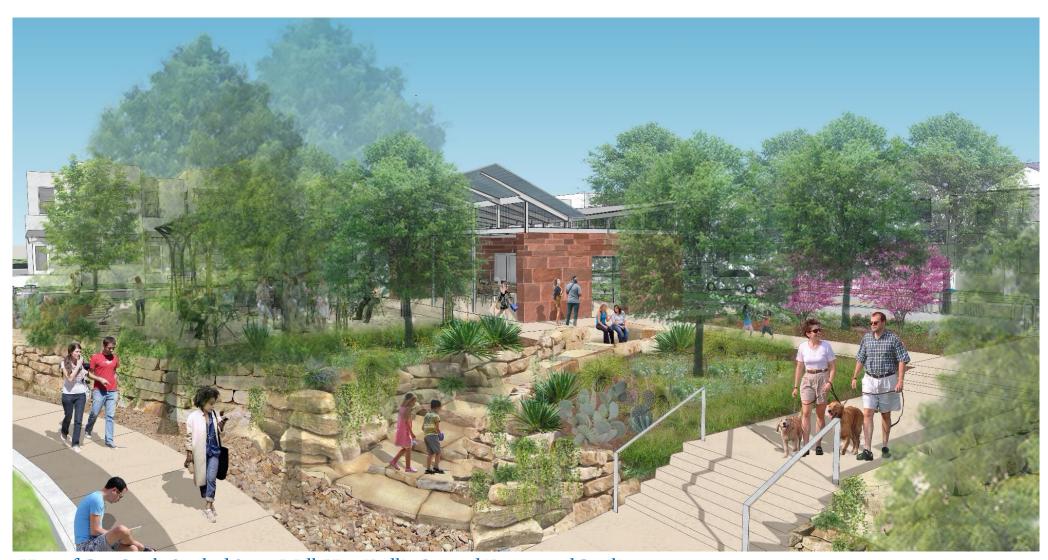

Pavilion Plan

View of Dry Creek, Stacked Stone Wall, Vine Trellis-Covered Terrace and Pavilion

View from Vine Trellis-Covered Terrace to Open Lawn Area

View of Chennault St Streetscape at Mid-Block Seating