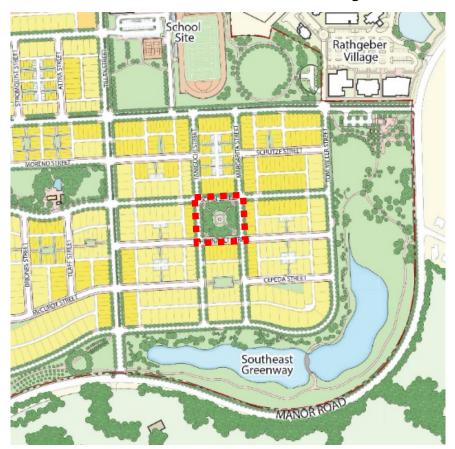

## Section 11 Neighborhood Park

**Mueller Commission Presentation** August 9, 2022

Location of park in Mueller's newest neighborhood - Section 11

Google Map view (2022)

Site Plan

Bird's-Eye View of Park from Northwest corner looking to Southeast