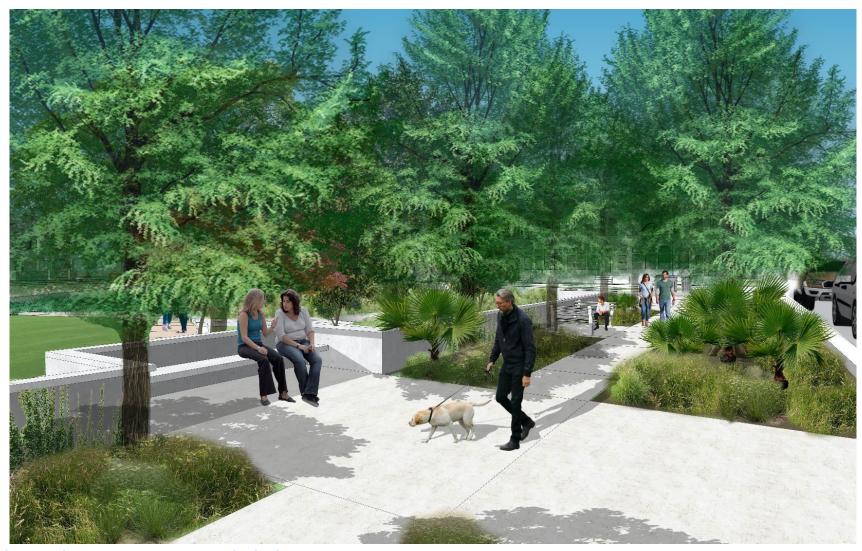

Pavilion Plan

View of Dry Creek, Stacked Stone Wall, Vine Trellis-Covered Terrace and Pavilion

View from Vine Trellis-Covered Terrace to Open Lawn Area

View of Chennault St Streetscape at Mid-Block Seating