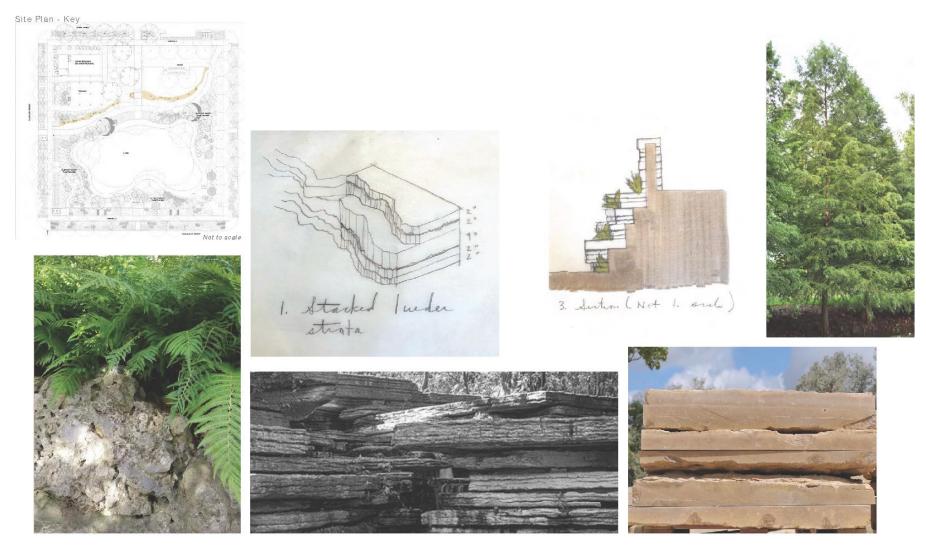

Pavilion Plan

View of Dry Creek, Stacked Stone Wall, Vine Trellis-Covered Terrace and Pavilion

View from Vine Trellis-Covered Terrace to Open Lawn Area

View of Chennault St Streetscape at Mid-Block Seating

Pavilion Color and Materials (Steel of Trellis will be allowed to weather.)

PLANT IMAGES: STREETSCAPE (TYPICAL)

PLANT IMAGES: SLOPED THICKET

STACKED STONE WALL