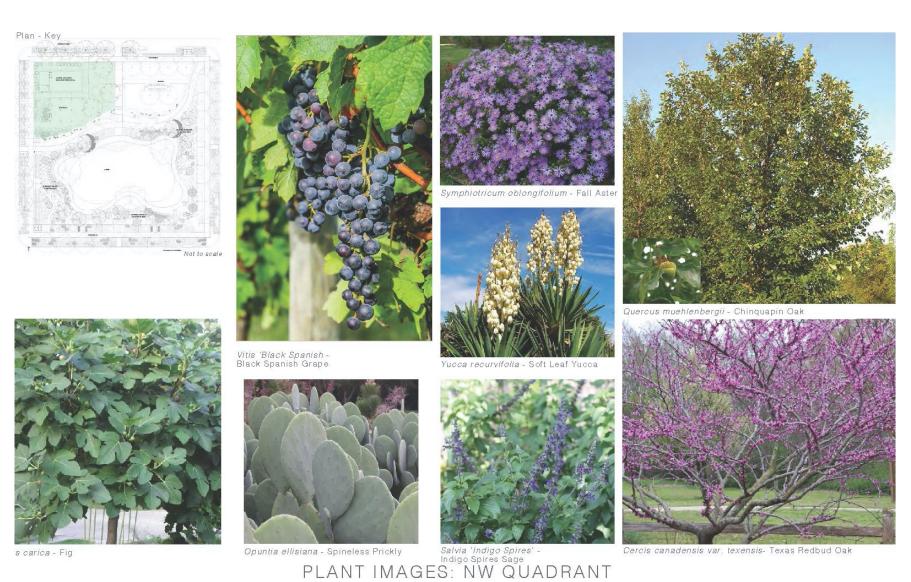

Pavilion Color and Materials (Steel of Trellis will be allowed to weather.)

PLANT IMAGES: STREETSCAPE (TYPICAL)

PLANT IMAGES: SLOPED THICKET

STACKED STONE WALL