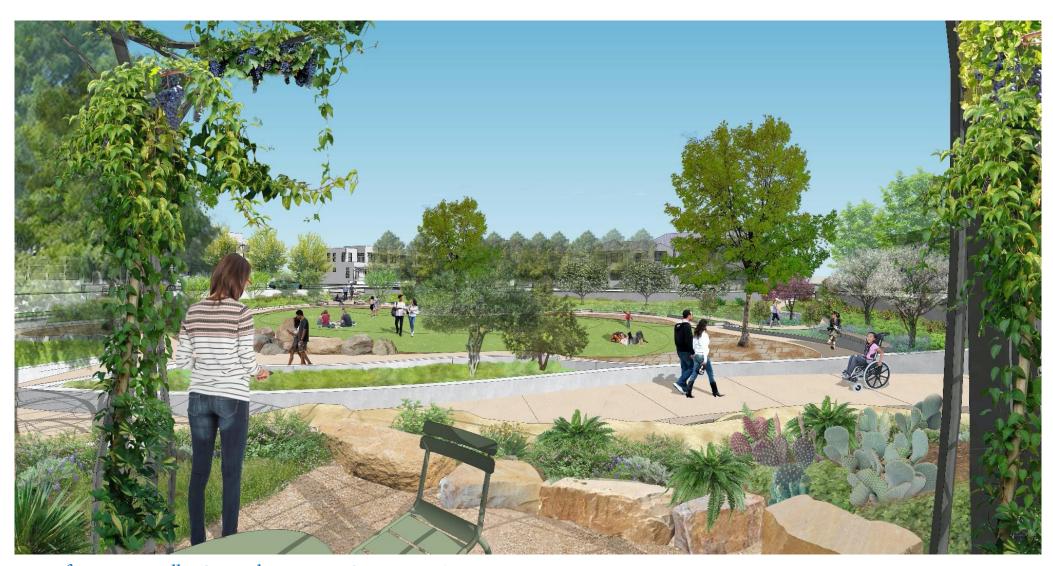

Pavilion Plan

View of Dry Creek, Stacked Stone Wall, Vine Trellis-Covered Terrace and Pavilion

View from Vine Trellis-Covered Terrace to Open Lawn Area

View of Chennault St Streetscape at Mid-Block Seating