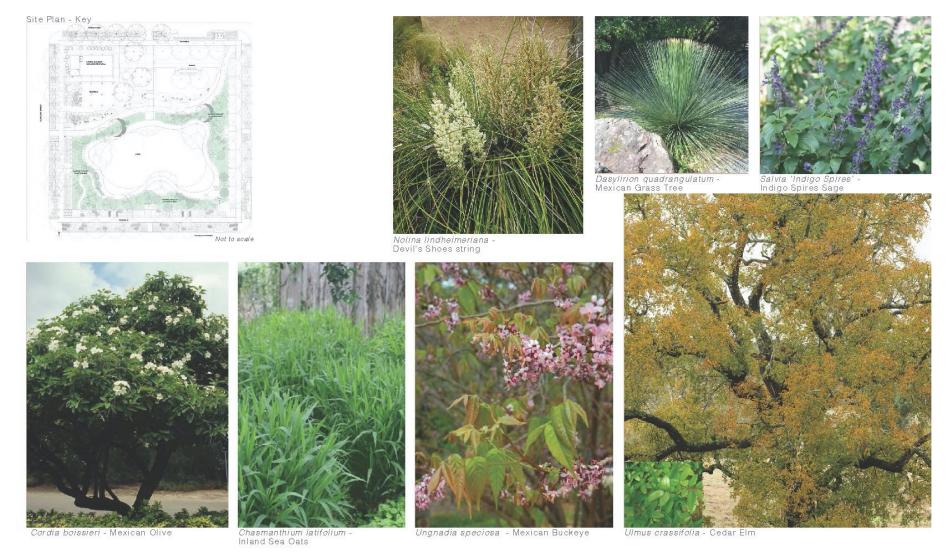

Pavilion Color and Materials (Steel of Trellis will be allowed to weather.)

PLANT IMAGES: STREETSCAPE (TYPICAL)

PLANT IMAGES: SLOPED THICKET

STACKED STONE WALL