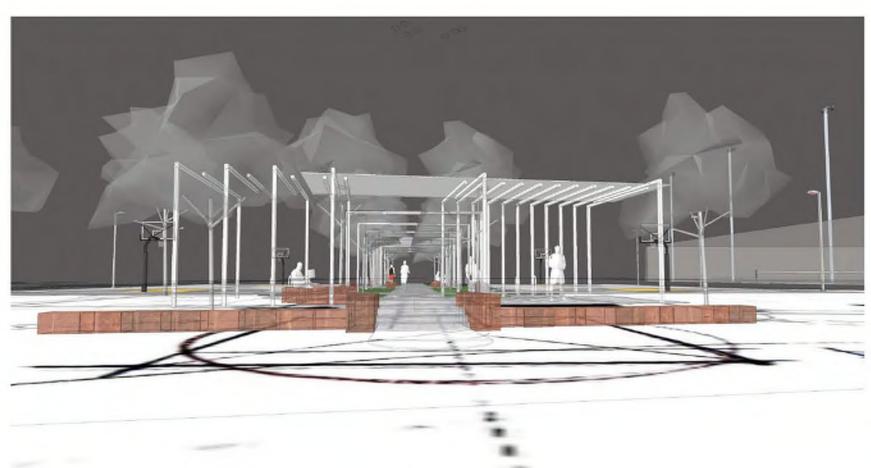

PLAY FIELD SHADE STRUCTURE

BASKETBALL SHADE STRUCTURE

STEEL PLATE ROOF RED STONE SEATING

CONCRETE PATH

BASKETBALL SHADE

SIDEWALK

STRUCTURE WITH STONE

FREESTANDING RIB WITH

RECESSED LIGHT OVER

SITE SECTION THROUGH SHADE STRUCTURES

ARCHITECTURE-3D AND MATERIALS

SHADE STRUCTURE

COLOR

ROOF HEIGHT = 12' - 0" ABOVE FINISHED GRADE

FINISHED GRADE = 0' - 0" WITH SOME VARIATION TO DRAIN