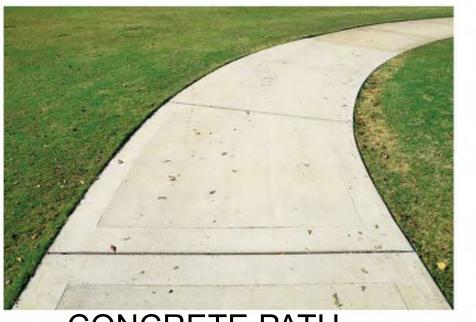

PLAY FIELD SHADE STRUCTURE

BASKETBALL SHADE STRUCTURE

STEEL PLATE ROOF RED STONE SEATING

CONCRETE PATH

BASKETBALL SHADE

SIDEWALK

STRUCTURE WITH STONE

FREESTANDING RIB WITH