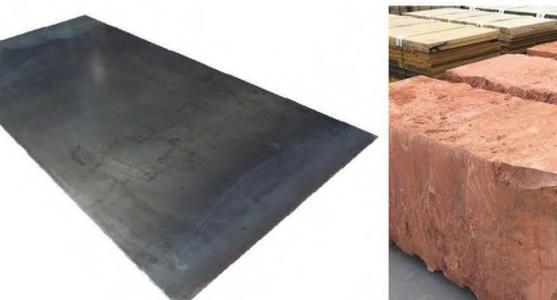

PLAY FIELD SHADE STRUCTURE

BASKETBALL SHADE STRUCTURE

STEEL PLATE ROOF RED STONE SEATING

CONCRETE PATH

BASKETBALL SHADE

SIDEWALK

STRUCTURE WITH STONE

FREESTANDING RIB WITH