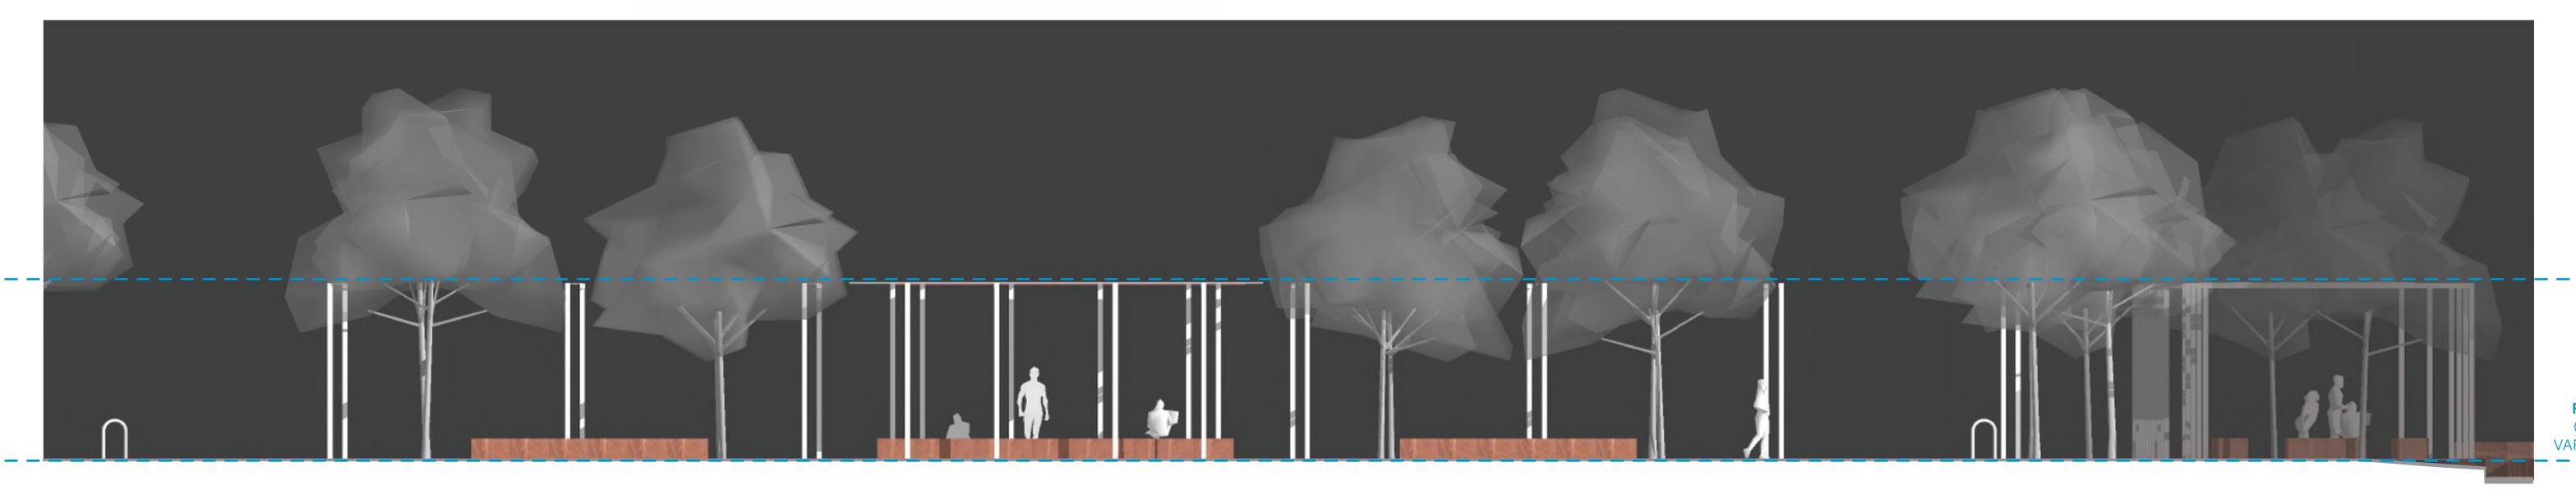

PLAY FIELD SHADE STRUCTURE

BASKETBALL SHADE STRUCTURE

STEEL PLATE ROOF RED STONE SEATING

CONCRETE PATH

BASKETBALL SHADE

SIDEWALK

STRUCTURE WITH STONE

FREESTANDING RIB WITH

RECESSED LIGHT OVER

SITE SECTION THROUGH SHADE STRUCTURES

ARCHITECTURE-3D AND MATERIALS

SHADE STRUCTURE

COLOR

ROOF HEIGHT = 12' - 0" ABOVE FINISHED GRADE

FINISHED GRADE = 0' - 0" WITH SOME VARIATION TO DRAIN