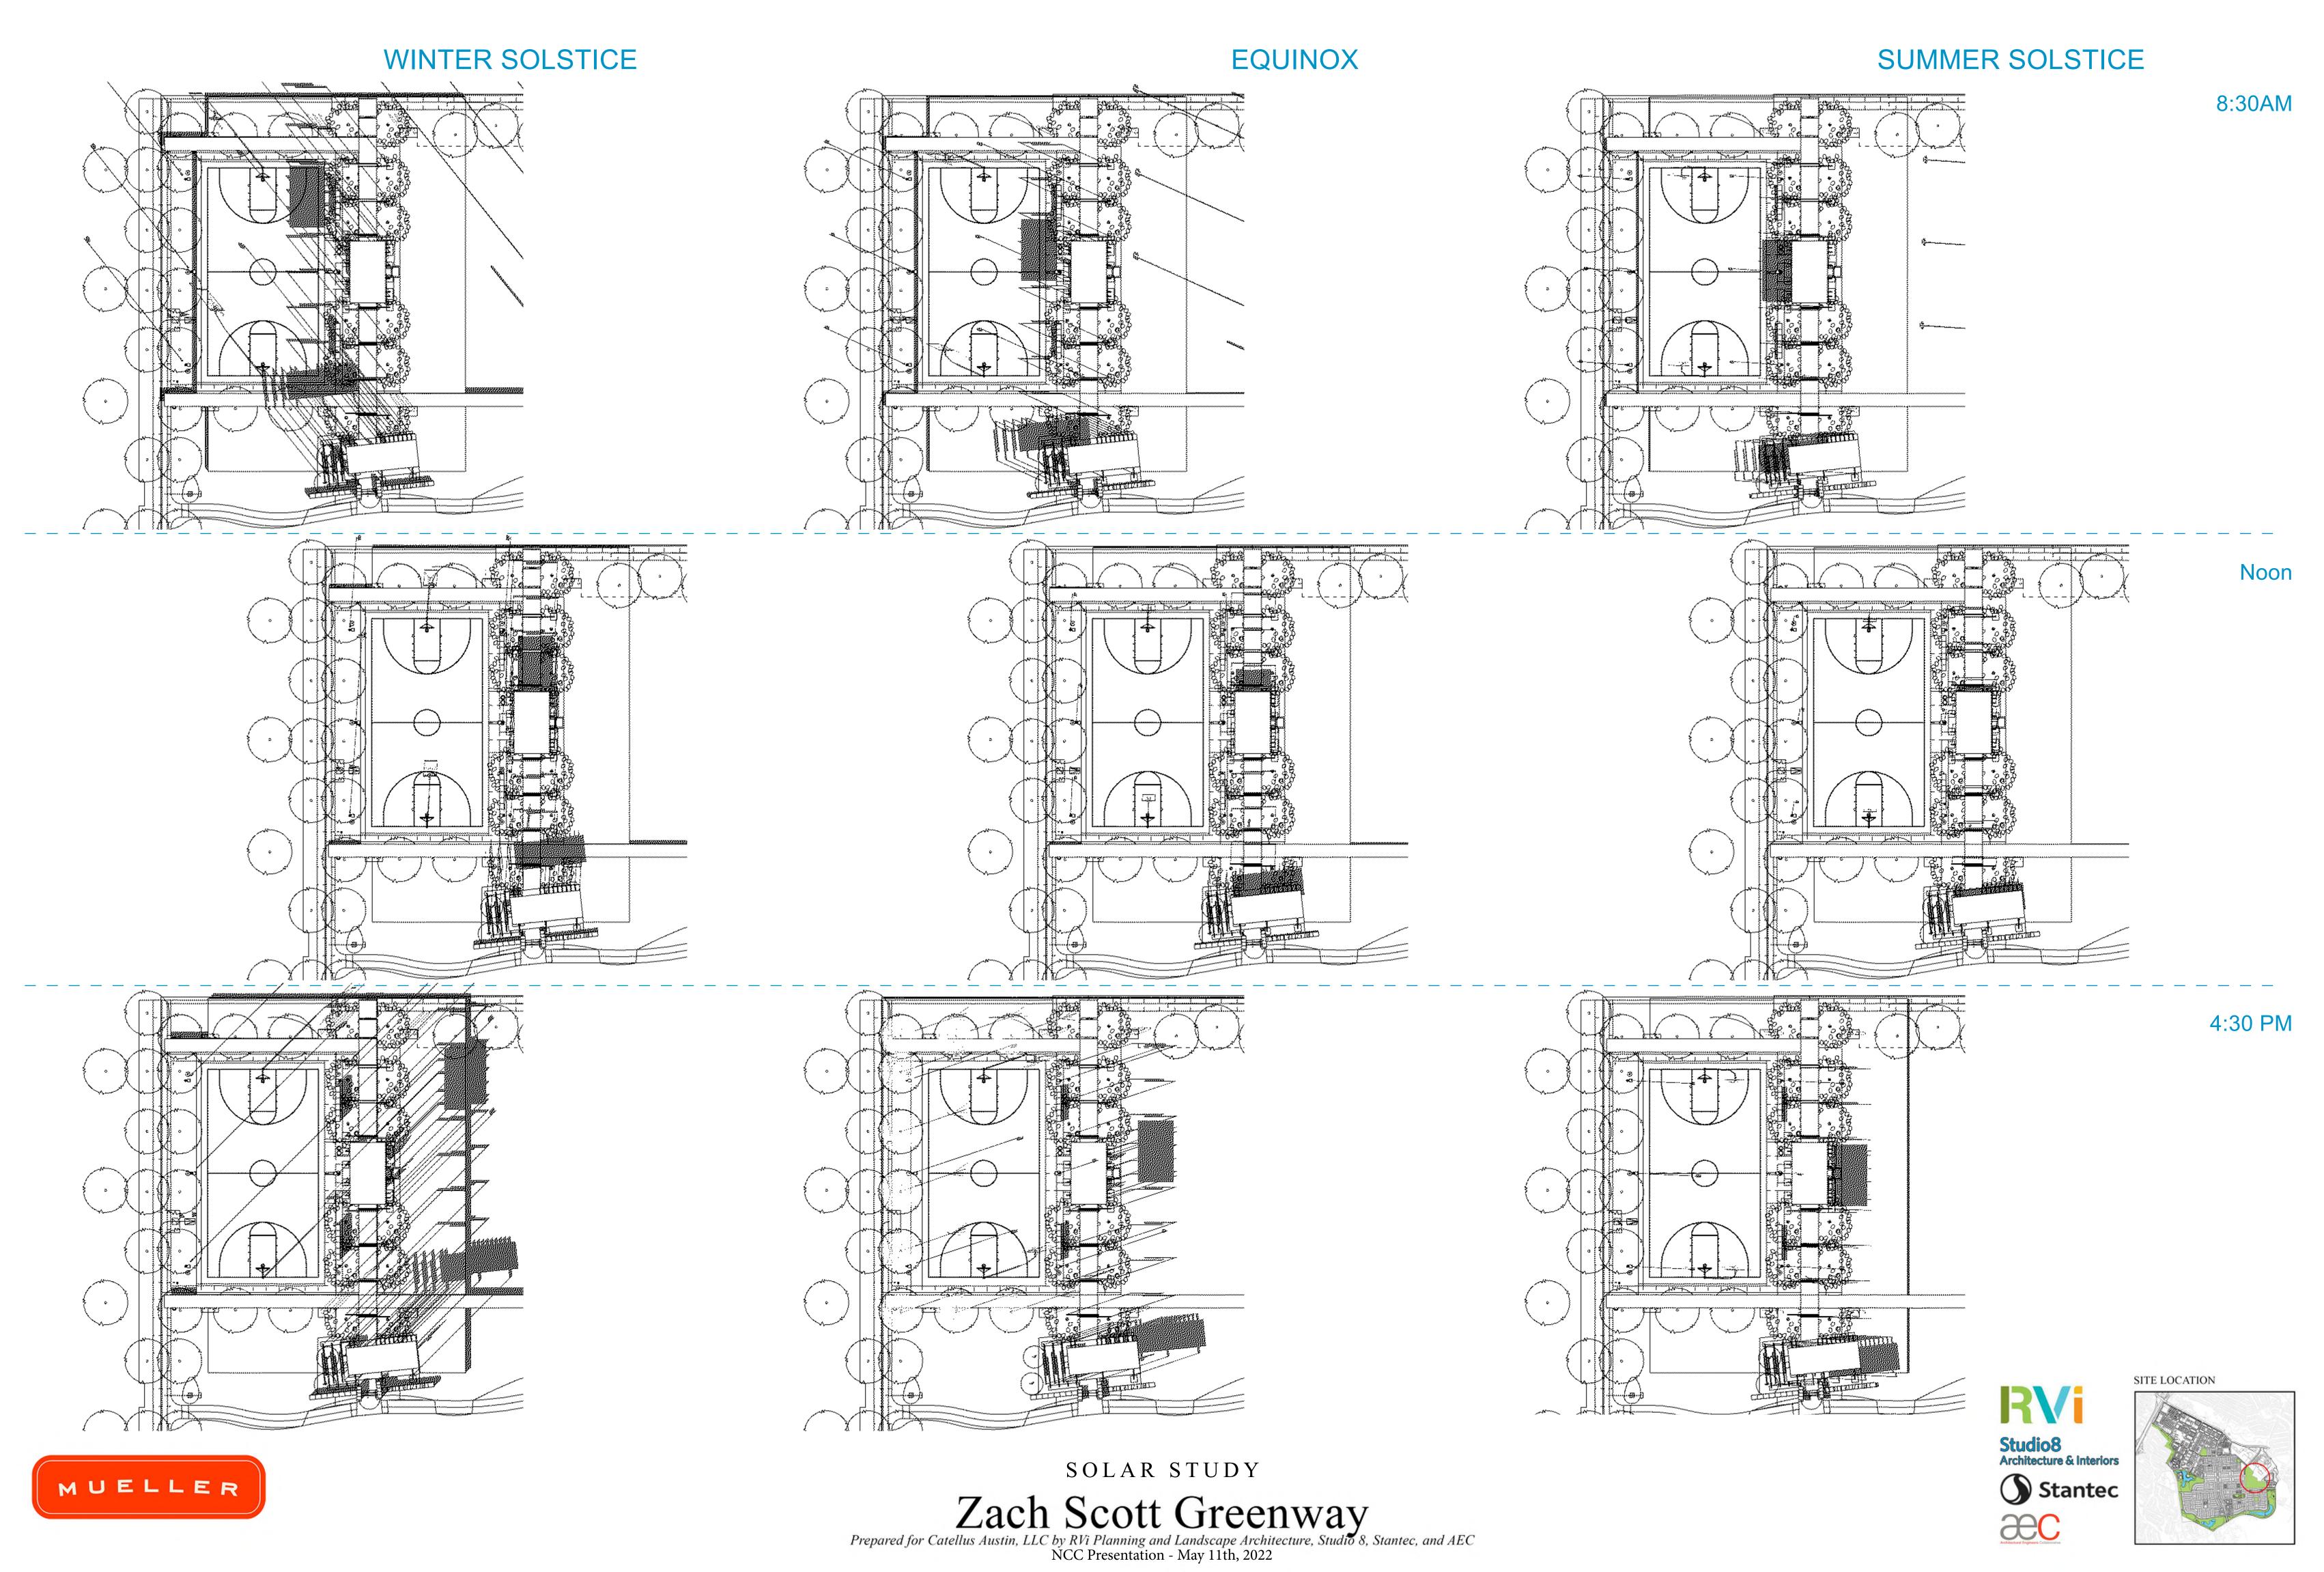

PLAY FIELD SHADE STRUCTURE

BASKETBALL SHADE STRUCTURE

STEEL PLATE ROOF RED STONE SEATING

CONCRETE PATH

BASKETBALL SHADE

SIDEWALK

STRUCTURE WITH STONE

FREESTANDING RIB WITH

RECESSED LIGHT OVER

SITE SECTION THROUGH SHADE STRUCTURES

ARCHITECTURE-3D AND MATERIALS

SHADE STRUCTURE

COLOR

ROOF HEIGHT = 12' - 0" ABOVE FINISHED GRADE

FINISHED GRADE = 0' - 0" WITH SOME VARIATION TO DRAIN