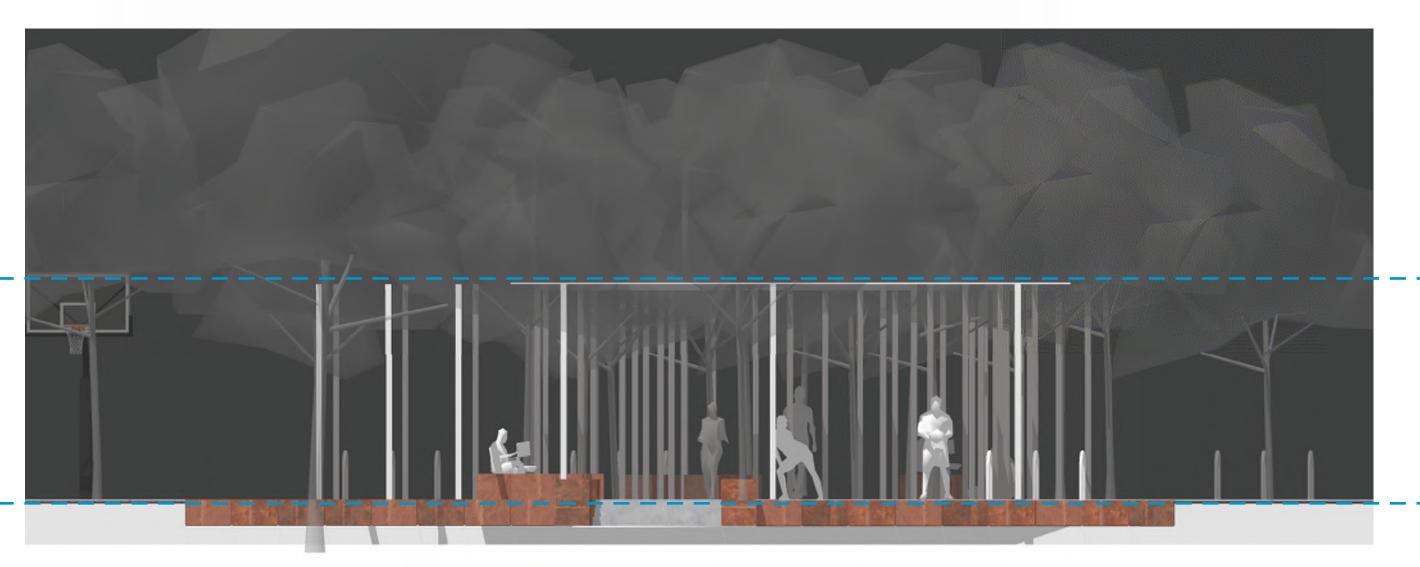

PLAY FIELD SHADE STRUCTURE

BASKETBALL SHADE STRUCTURE

STEEL PLATE ROOF RED STONE SEATING

CONCRETE PATH

BASKETBALL SHADE

SIDEWALK

STRUCTURE WITH STONE

FREESTANDING RIB WITH

RECESSED LIGHT OVER

SITE SECTION THROUGH SHADE STRUCTURES

ARCHITECTURE-3D AND MATERIALS

SHADE STRUCTURE

COLOR

ROOF HEIGHT = 12' - 0" ABOVE FINISHED GRADE

FINISHED GRADE = 0' - 0" WITH SOME VARIATION TO DRAIN

FIELD SHADE STRUCTURE - SOUTH ELEVATION SCALE: 3/16" = 1' - 0"

FIELD SHADE STRUCTURE - NORTH ELEVATION SCALE: 3/16" = 1' - 0"

ROOF HEIGHT = 12' - 0" ABOVE FINISHED GRADE

FINISHED GRADE = 0' - 0" WITH SOME VARIATION TO DRAIN