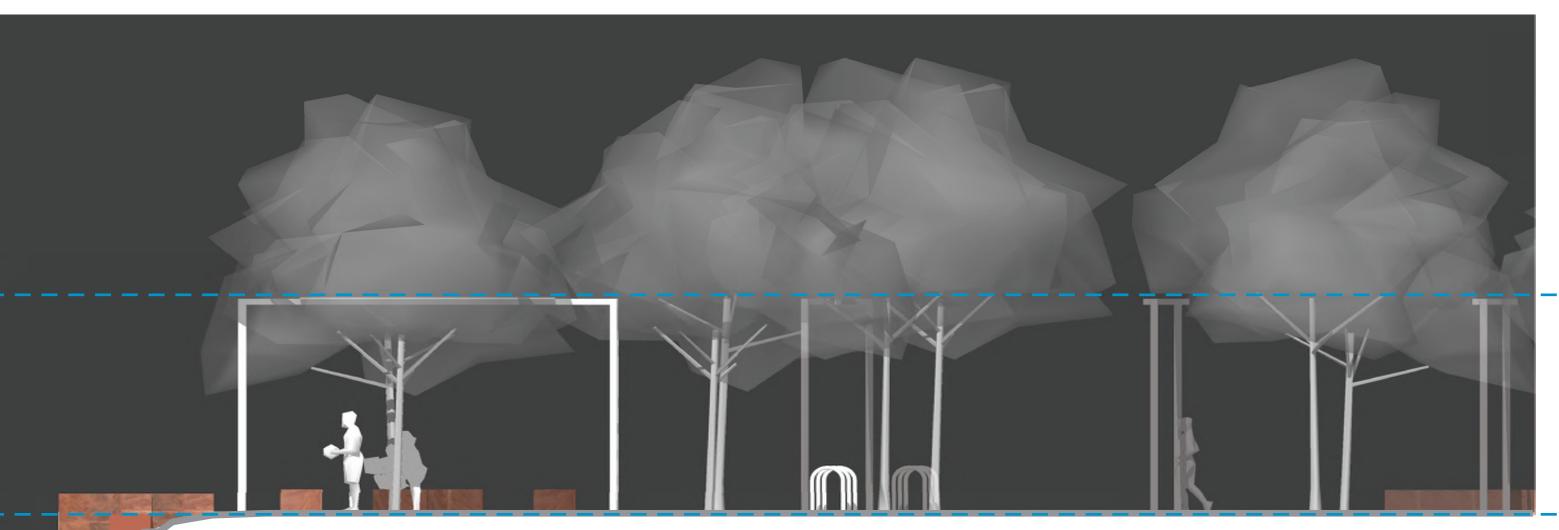

PLAY FIELD SHADE STRUCTURE

BASKETBALL SHADE STRUCTURE

STEEL PLATE ROOF RED STONE SEATING

CONCRETE PATH

BASKETBALL SHADE

SIDEWALK

STRUCTURE WITH STONE

FREESTANDING RIB WITH

RECESSED LIGHT OVER

SITE SECTION THROUGH SHADE STRUCTURES

ARCHITECTURE-3D AND MATERIALS

SHADE STRUCTURE

COLOR

ROOF HEIGHT = 12' - 0" ABOVE FINISHED GRADE

FINISHED GRADE = 0' - 0" WITH SOME VARIATION TO DRAIN