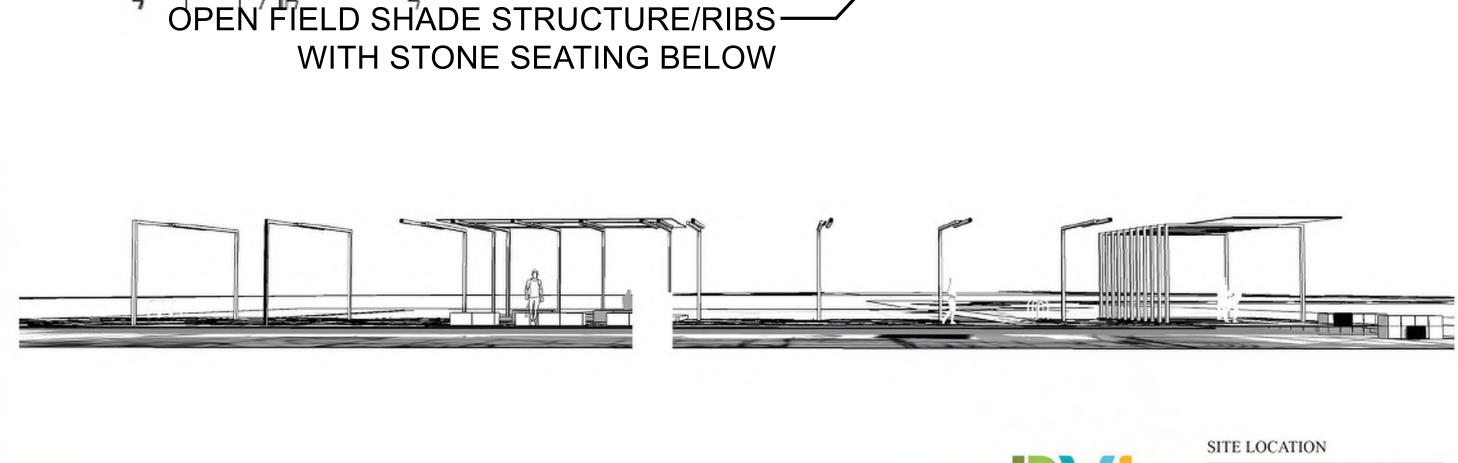

PLAY FIELD SHADE STRUCTURE

BASKETBALL SHADE STRUCTURE

STEEL PLATE ROOF RED STONE SEATING

CONCRETE PATH

BASKETBALL SHADE

SIDEWALK

STRUCTURE WITH STONE

FREESTANDING RIB WITH

RECESSED LIGHT OVER

SITE SECTION THROUGH SHADE STRUCTURES

ARCHITECTURE-3D AND MATERIALS

SHADE STRUCTURE

COLOR

ROOF HEIGHT = 12' - 0" ABOVE FINISHED GRADE

FINISHED GRADE = 0' - 0" WITH SOME VARIATION TO DRAIN