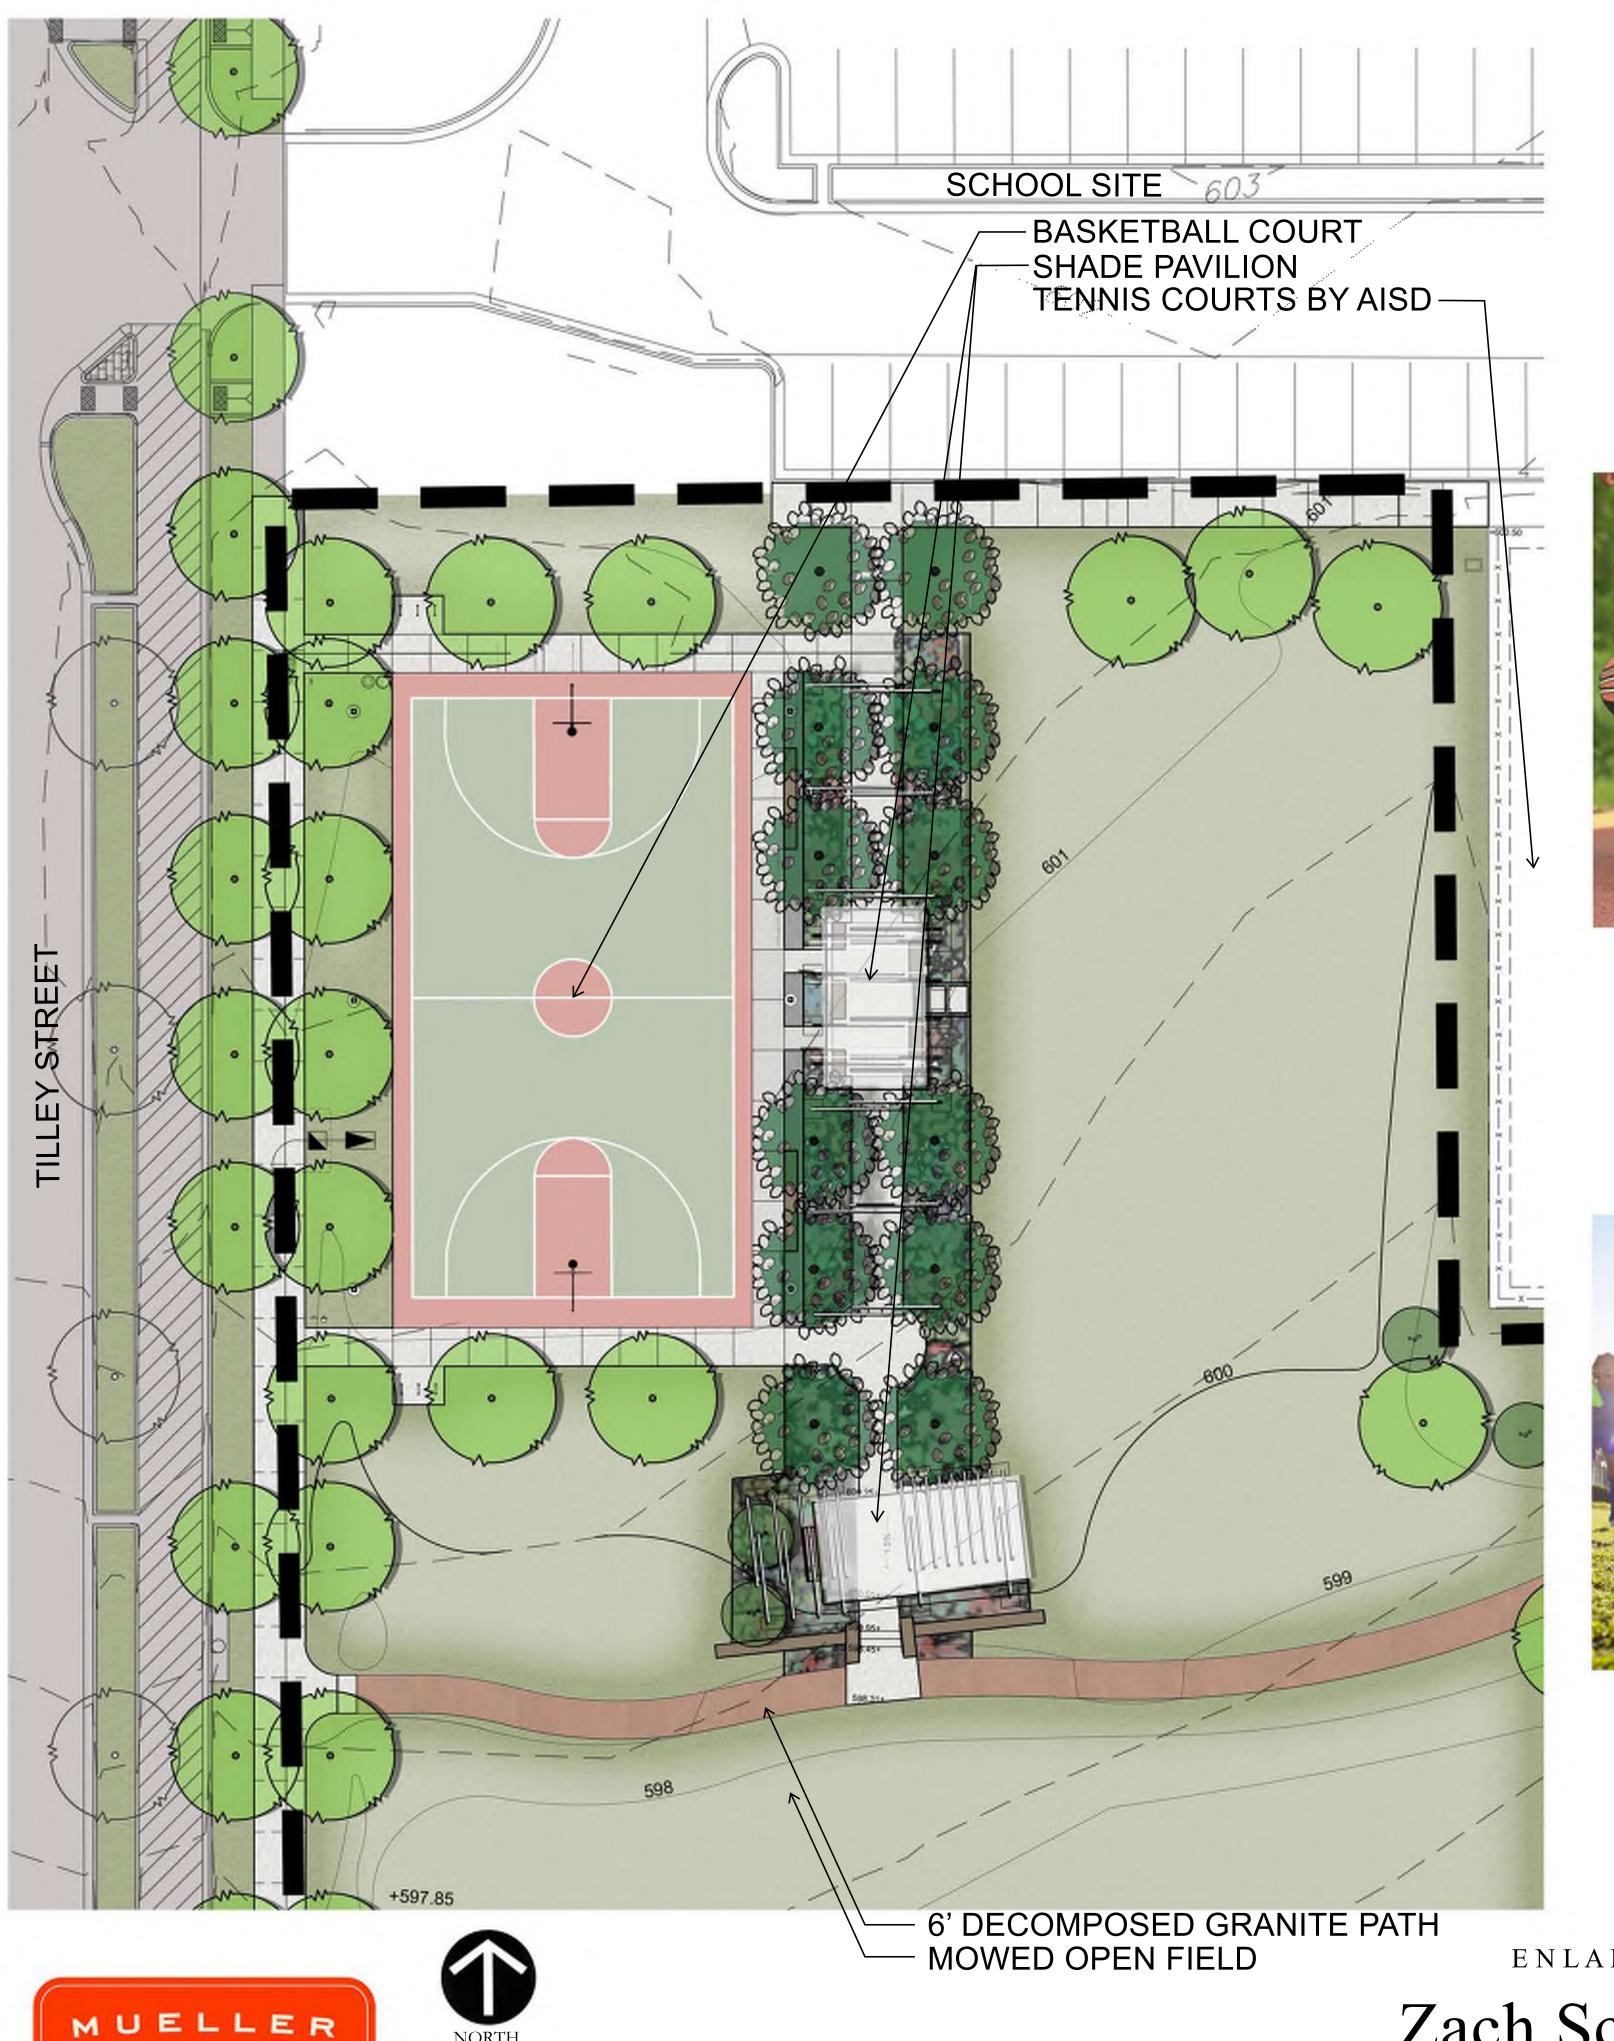

#### INSPIRATIONAL IMAGERY

FAMILY

ACTIVE

BASKETBALL COURT

GREENWAY

SPORT FIELDS

ENLARGEMENT PLAN

EXPOSED AGGREGATE

PECOS BLOCK (SEATING)

BASKETBALL LIGHTING

BASKETBALL SURFACE

TRASH RECEPTACLES

BIKE RACK

**DOGIPOT** 

BOLLARD

MILE MARKER

LIMESTONE WALL

#### SHADE TREES

CEDAR ELM

CHINQUAPIN OAK

SOUTHERN LIVE OAK

MEXICAN SYCAMORE

ANACUA

TEXAS REDBUD

#### SCREEN TREES

HUISACHE

TEXAS MOUNTAIN LAUREL

MEXICAN PLUM

YAUPON

### **SHRUBS**

DWARF PALMETTO

FIRECRACKER PLANT

# **GRASSES**

TEXAS SAGE

BAMBOO MUHLY

MUELLER

GULF COAST MUHLY

BIG MUHLY

CROSS VINE

#### PLANT LIST

| TREES                                                   | CONT     | CAL       | SIZE      | NOTES                                 |
|---------------------------------------------------------|----------|-----------|-----------|---------------------------------------|
| Platanus mexicana / Mexican Sycamore                    | 65 gal   | 3"        | 12`       | SHADE TREE                            |
| Quercus muehlenbergii / Chinkapin Oak                   | 65 gal   | 3"        | 12`       | BROAD SPREADING                       |
| Quercus texana / Texas Red Oak                          | 100 gal. | 6"        | 15`       | WITH CHARACTER                        |
| Quercus texana / Texas Red Oak                          | 65 gal   | 3"Cal     | 10`       | WITH CHARACTER                        |
| Quercus virginiana / Southern Live Oak                  | 65 gal   | 3"        | 12`       | WITH CHARACTER                        |
| Ulmus crassifolia / Cedar Elm                           | 65 gal   | 3"        | 12`       | STREET TREE                           |
| ORNAMENTAL TREES                                        | CONT     | CAL       | SIZE      | NOTES                                 |
| Acacia farnesiana / Sweet Acacia                        | 25 gal   | 2"Cal     | 8`        | PLANTED AWAY FROM TRAILS              |
| Cercis canadensis texensis / Texas Redbud               | 30 gal   | 2"        | 15'       | SCREENING/FLOWERING                   |
| Ehretia anacua / Anacua                                 | 30 gal   | 2"        | 8`-10` HT | SCREENING/FLOWERING                   |
| lex vomitoria / Yaupon Holly                            | 15 gal   | 2"        | 7`-14`    | SCREENING/FLOWERING                   |
| Prunus mexicana / Mexican Plum                          | 30 gal   | 2"Cal     | 8`        | SCREENING/FLOWERING                   |
| Sophora secundiflora / Texas Mountain Laurel            | 15 gal   | 2"        | 10        | SCREENING/FLOWERING                   |
| SHRUB <u>S</u>                                          | CONT     | SPACING   |           | NOTES                                 |
| ∟eucophyllum frutescens / Texas Sage                    | 5 gal    | 48" o.c.  |           | FLOWERING                             |
| Russelia equisetiformis / Firecracker Plant             | 3 gal    | 36" o.c.  |           | FLOWERING                             |
| Sabal minor / Dwarf Palmetto                            | 3 gal    | 60" O.C.  |           | FOLIAGE                               |
| GRASSES                                                 | CONT     | SPACING   |           | NOTES                                 |
| Muhlenbergia capillaris `Gulf Coast` / Gulf Coast Muhly | 3 gal    | 24" o.c.  |           | FOUNDATION                            |
| Muhlenbergia dumosa / Bamboo Muhly                      | 3 gal    | 48" o.c.  |           | FOUNDATION                            |
| Muhlenbergia lindheimeri 'Big' / Big Lindheimer's Muhly | 3 gal    | 36" o.c.  |           | FOUNDATION                            |
| VINES                                                   | CONT     | SPACING   |           | NOTES                                 |
| Bignonia capreolata / Cross Vine                        | 5 gal    | 18" o.c.  |           | AGGRESSIVE VINE FOR SCREENING         |
| ROCK                                                    | CONT     | 0.C.      |           | NOTES                                 |
| River Rock / River Rock                                 | n/a      |           |           | DRAINAGE/MAINTENANCE STRIP            |
| SEED                                                    | CONT     | O.C.      |           | NOTES                                 |
| Cynodon dactylon / "Sultan" Bermuda Seed                | seed     |           |           | SEED TURF FOR OPEN FIELDS             |
| Native Seed Mix / Scorched Earth Mix                    | seed     |           |           | SEED GRASS MIX FOR WILDFLOWER PRAIRIE |
| TURF SOD                                                | CONT     | O.C.      |           | NOTES                                 |
| Cynodon dactylon `419 Hybrid` / Bermuda Grass `Tif 419` | sod      | Solid Sod |           | SOD TURF IN ROW                       |
|                                                         |          |           |           |                                       |