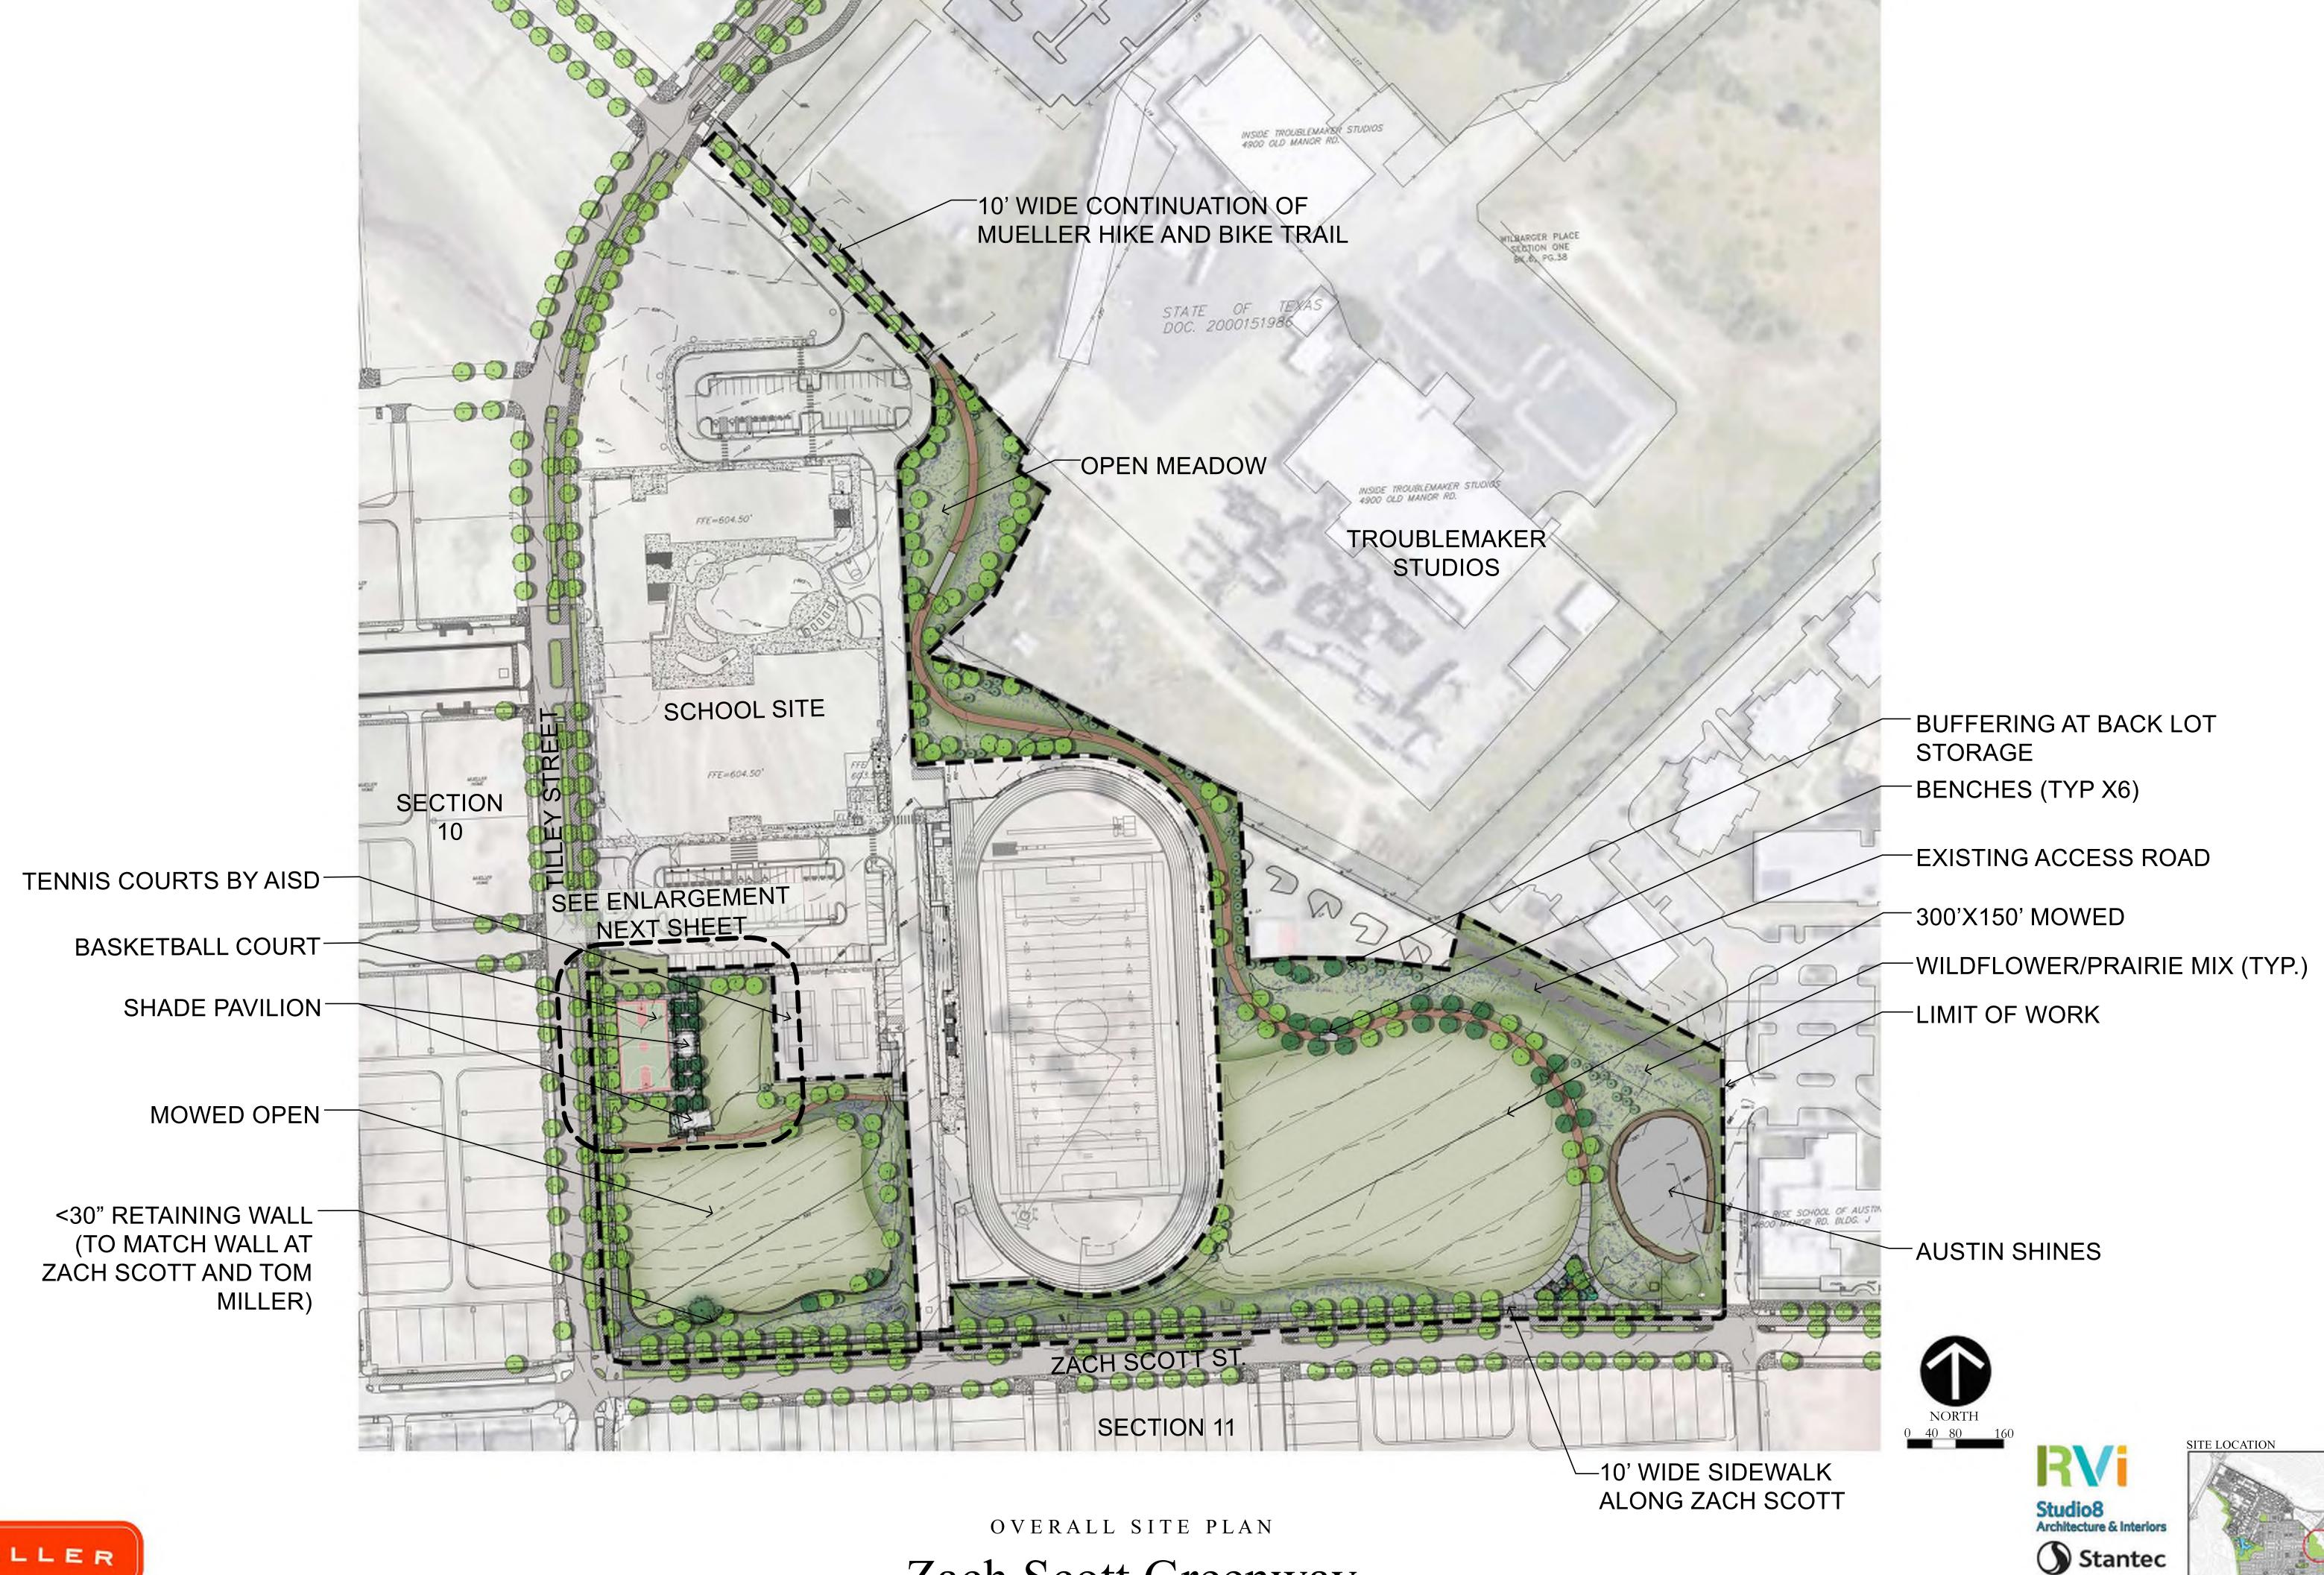

#### INSPIRATIONAL IMAGERY

FAMILY

ACTIVE

BASKETBALL COURT

GREENWAY

SPORT FIELDS

ENLARGEMENT PLAN

EXPOSED AGGREGATE

PECOS BLOCK (SEATING)

BASKETBALL LIGHTING

BASKETBALL SURFACE

TRASH RECEPTACLES

BIKE RACK

**DOGIPOT** 

BOLLARD

MILE MARKER

LIMESTONE WALL