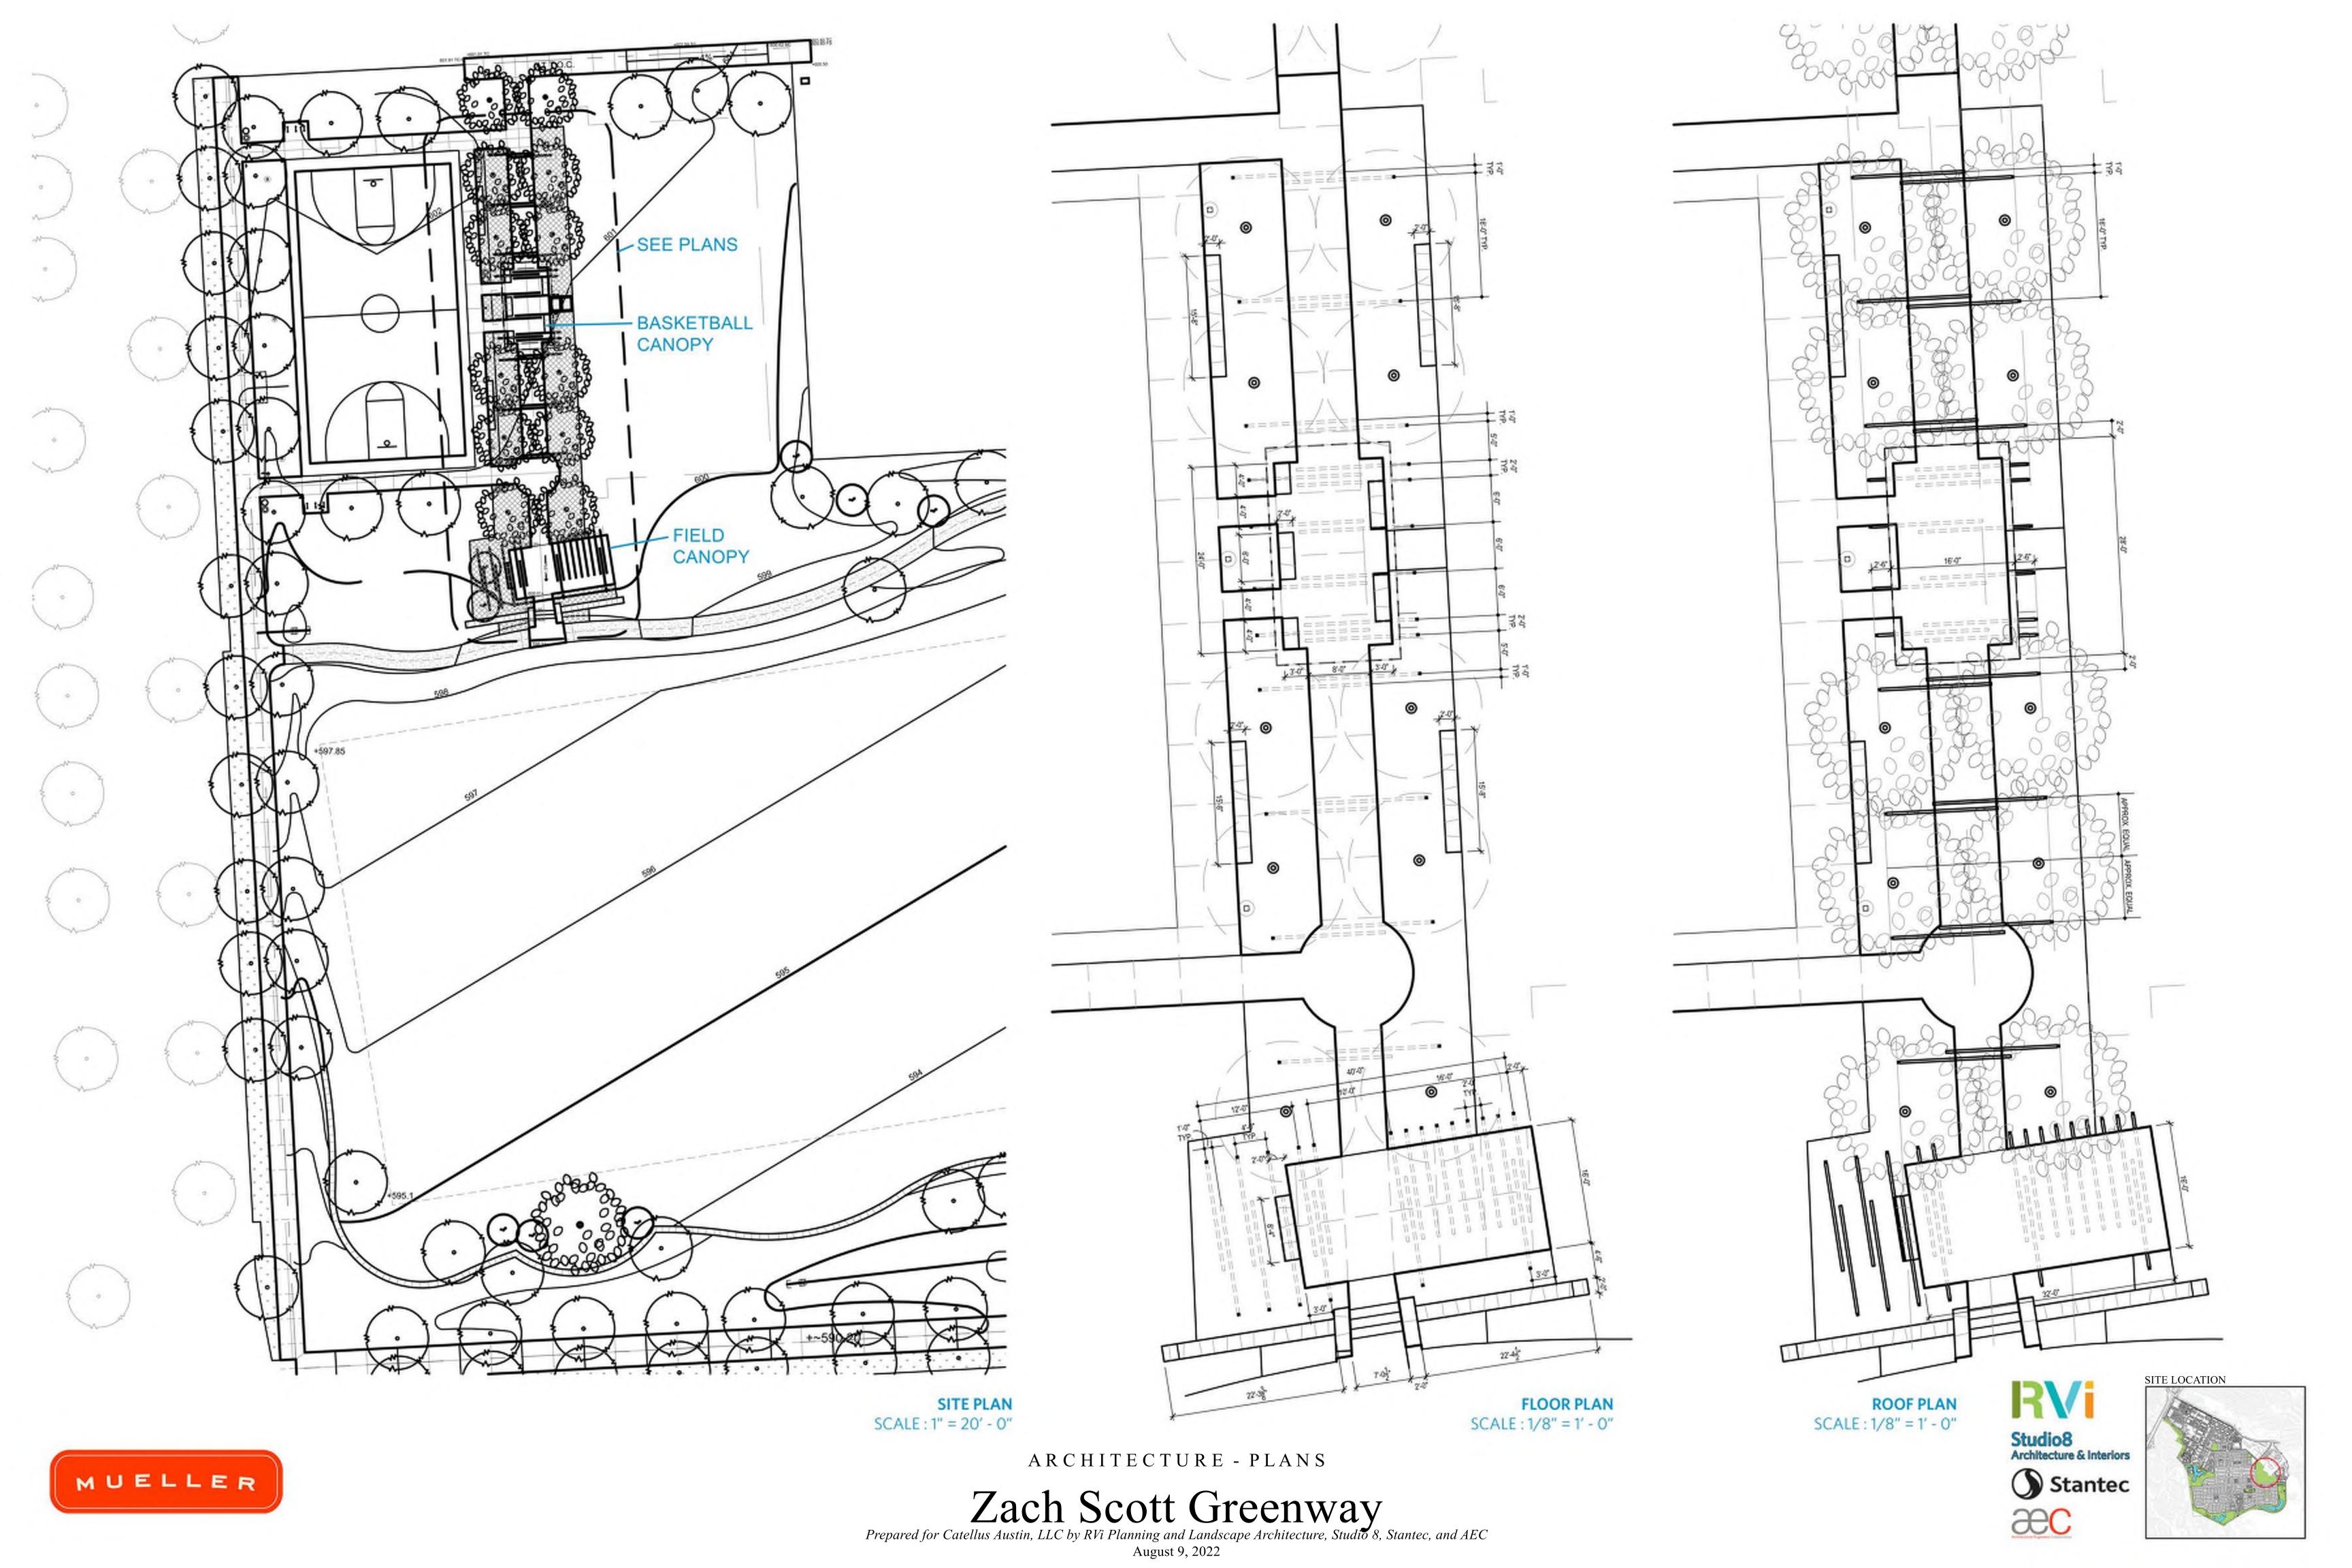

#### INSPIRATIONAL IMAGERY

FAMILY

ACTIVE

BASKETBALL COURT

GREENWAY

SPORT FIELDS

ENLARGEMENT PLAN

EXPOSED AGGREGATE

PECOS BLOCK (SEATING)

BASKETBALL LIGHTING

BASKETBALL SURFACE

TRASH RECEPTACLES

BIKE RACK

**DOGIPOT** 

BOLLARD

MILE MARKER