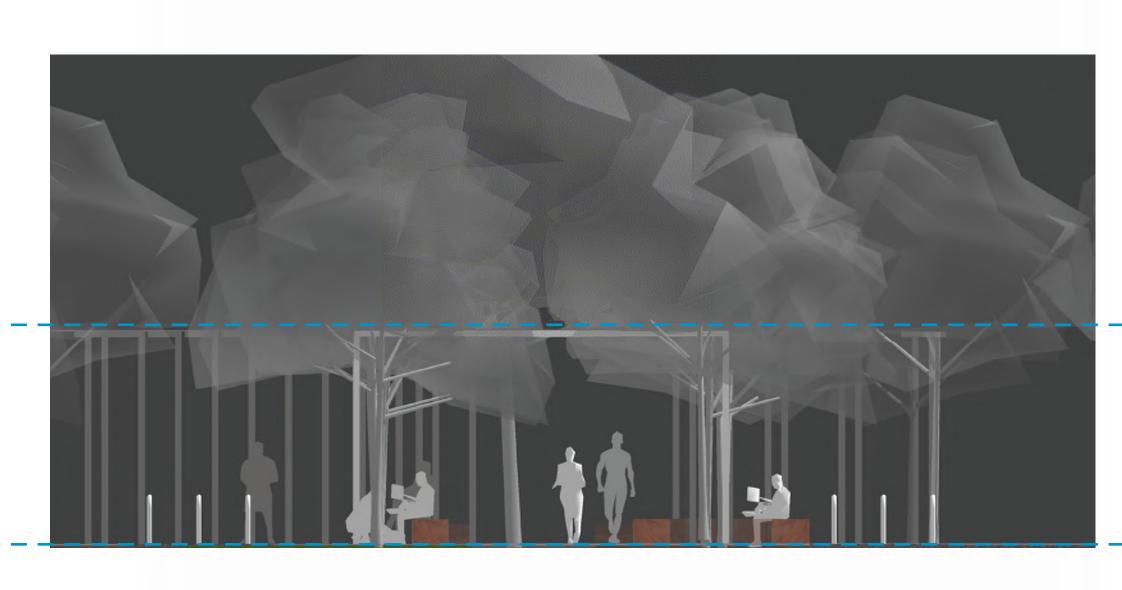

PLAY FIELD SHADE STRUCTURE

BASKETBALL SHADE STRUCTURE

STEEL PLATE ROOF RED STONE SEATING

CONCRETE PATH

BASKETBALL SHADE

SIDEWALK

STRUCTURE WITH STONE

FREESTANDING RIB WITH

RECESSED LIGHT OVER

SITE SECTION THROUGH SHADE STRUCTURES

ARCHITECTURE-3D AND MATERIALS

SHADE STRUCTURE

COLOR

ROOF HEIGHT = 12' - 0" ABOVE FINISHED GRADE

FINISHED GRADE = 0' - 0" WITH SOME VARIATION TO DRAIN

FIELD SHADE STRUCTURE - SOUTH ELEVATION SCALE: 3/16" = 1' - 0"

FIELD SHADE STRUCTURE - NORTH ELEVATION SCALE: 3/16" = 1' - 0"

ROOF HEIGHT = 12' - 0" ABOVE FINISHED GRADE

FINISHED GRADE = 0' - 0" WITH SOME VARIATION TO DRAIN