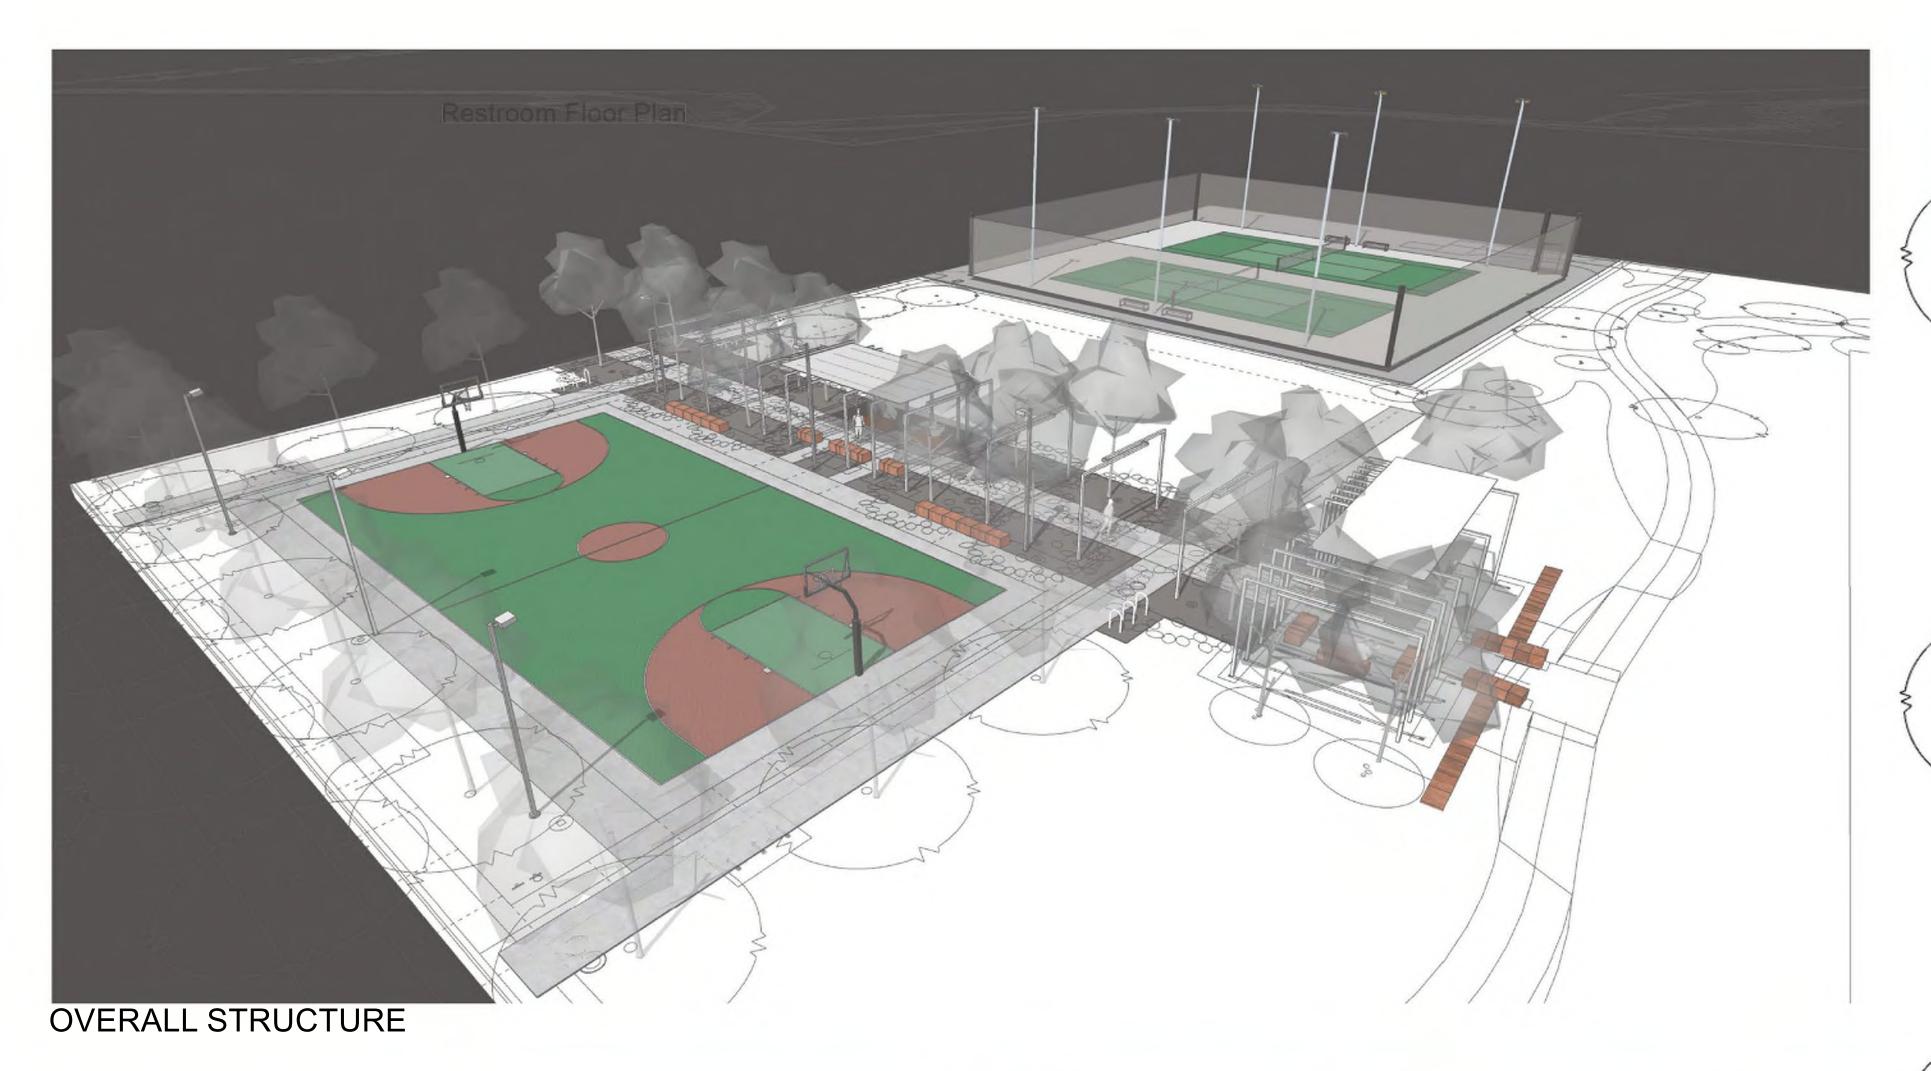

PLAY FIELD SHADE STRUCTURE

BASKETBALL SHADE STRUCTURE

STEEL PLATE ROOF RED STONE SEATING

CONCRETE PATH

BASKETBALL SHADE

SIDEWALK

STRUCTURE WITH STONE

FREESTANDING RIB WITH

RECESSED LIGHT OVER

SITE SECTION THROUGH SHADE STRUCTURES

ARCHITECTURE-3D AND MATERIALS

SHADE STRUCTURE

COLOR

ROOF HEIGHT = 12' - 0" ABOVE FINISHED GRADE

FINISHED GRADE = 0' - 0" WITH SOME VARIATION TO DRAIN