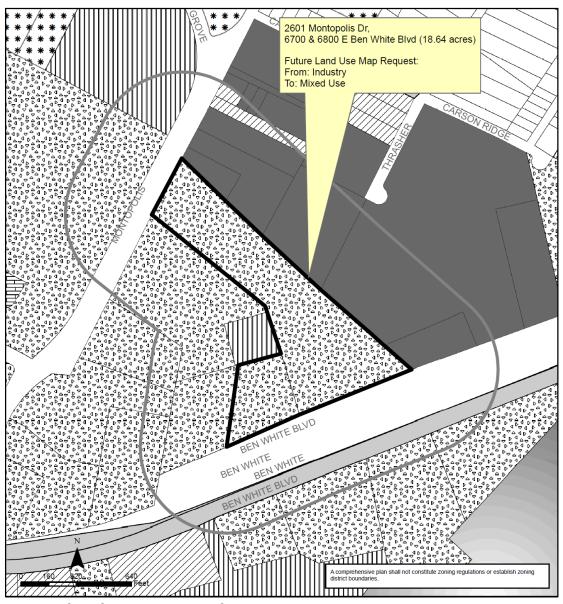

**RE:** NPA-2021-0005.02 2601 Montopolis Dr., 6700 & 6800 E. Ben White Blvd

(Montopolis Multifamily)

No zoning application has been filed at this time

The applicant requests a postponement of this case from the **August 23, 2022** Planning Commission hearing to the **October 11, 2022** hearing date. Please see Victoria Haase's attached email.

# Montopolis Neighborhood Planning Area NPA-2021-0005.02

This product is for informational purposes and may not have been prepared for or be suitable for legal, engineering, or surveying purposes, it does not represent an on-the-ground survey and represents only the approximate

| Future Land Use                  |                  |                              |
|----------------------------------|------------------|------------------------------|
| 500 ft. notif. boundary          |                  | Major Planned Development    |
| Subject Tract                    |                  | Mixed Use                    |
| Civic                            |                  | Single-Family                |
| Commercial                       | <del>* * :</del> | Specific Regulating District |
| VVV Higher-Density Single-Family |                  | Transportation               |
| Industry                         |                  | Utilities                    |