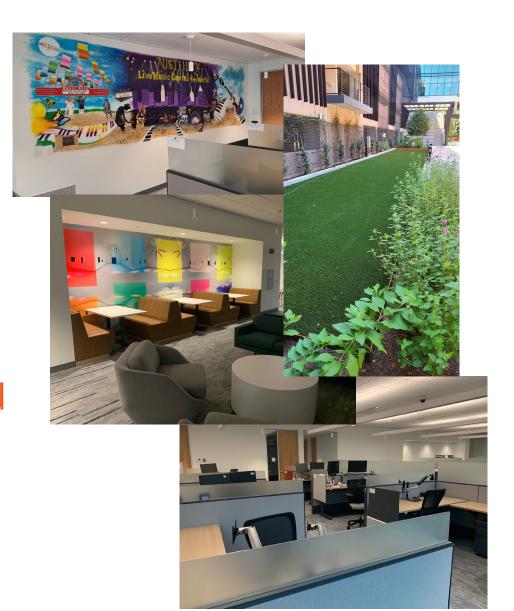

# Project Report

Austin Energy's
Corporate
Headquarters modern
and sustainable
design is a vibrant new
addition to the Mueller
Development

# Project Report

Iconic Colorado River path embedded in the flooring of main lobby of the headquarters as a historical milestone reference for Austin Energy

Prominent Staircase is a focal point of the building providing connections throughout the facility. It promotes 'chance meetings' and opportunities to engage

Community Courtyard hosts amenities which allow for linkages to the outdoors and a variety of different meet-up offerings