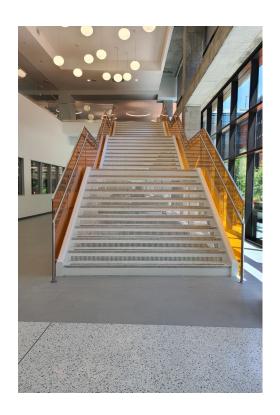

# Project Report

Iconic Colorado River path embedded in the flooring of main lobby of the headquarters as a historical milestone reference for Austin Energy

Prominent Staircase is a focal point of the building providing connections throughout the facility. It promotes 'chance meetings' and opportunities to engage