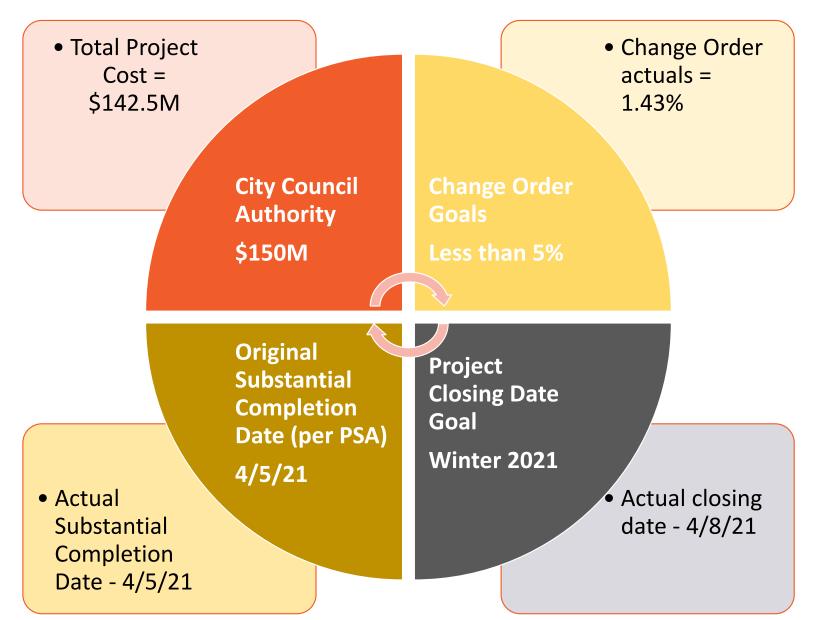

# Project Report

**Project Completion 100**%

The Public Private Partnership real estate development model proved effective in delivering a high quality and cost-effective vertical construction project from inception through completion.