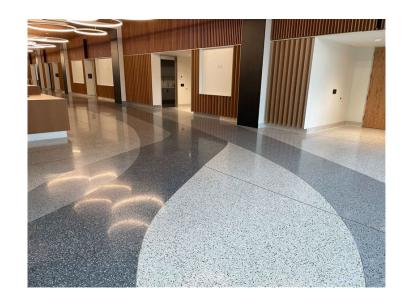

# Project Report

Iconic Colorado River path embedded in the flooring of main lobby of the headquarters as a historical milestone reference for Austin Energy

Prominent Staircase is a focal point of the building providing connections throughout the facility. It promotes 'chance meetings' and opportunities to engage