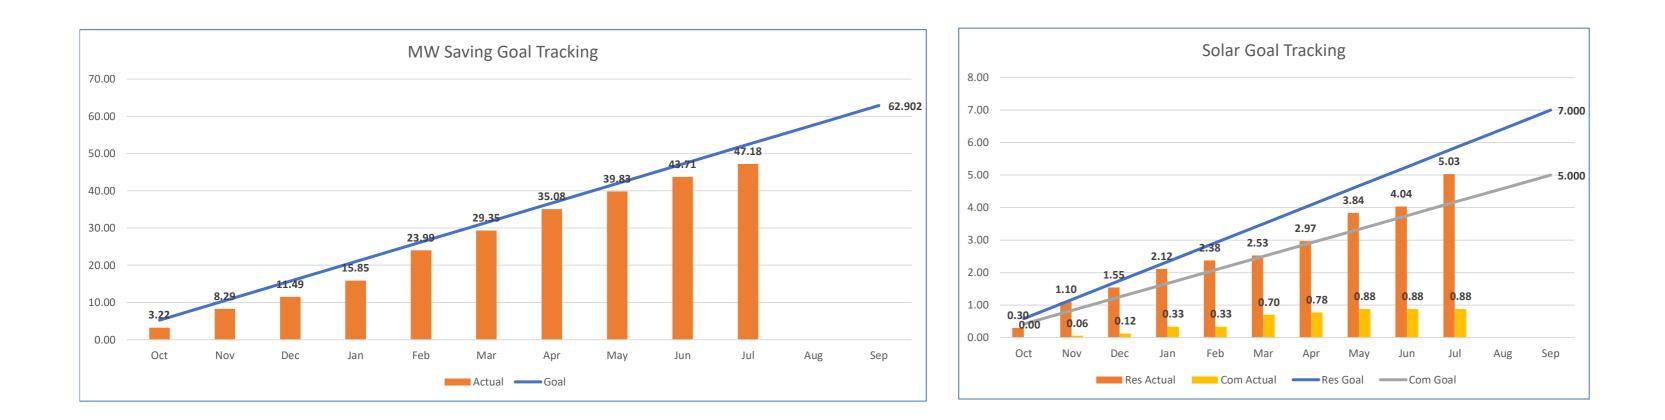

## Customer Energy Solutions FY22 YTD MW Savings Report As of July 2022

| Energy Efficiency Services                                 | MW Goal   | MW To Date | Percentage | Participant Type | Participants To Date  | MWh To Date   | Rebate Budget | Spent to Date  |
|------------------------------------------------------------|-----------|------------|------------|------------------|-----------------------|---------------|---------------|----------------|
| EES- Appliance Efficiency Program                          | 2.60      | 2.12       | 82%        | Customers        | 3,077                 | 3,990.83      | \$ 1,500,000  | \$ 990,025     |
| EES- Home Performance ES - Rebate                          | 1.30      | 0.51       | 39%        | Customers        | 390                   | 715.31        | \$ 1,300,000  | \$ 912,141     |
| EES- AE Weatherization & CAP Weatherization - D.I. *       | 0.53      | 0.57       | 107%       | Customers        | 452                   | 922.09        | \$ 2,577,000  | \$ 2,181,126   |
| EES- School Based Education *                              | 0.10      | 0.03       | 28%        | Products         | 1,525                 | 196.92        | \$ 200,000    | \$ 70,793      |
| EES- Strategic Partnership Between Utilities & Retailers * | 1.75      | 1.12       | 64%        | Products         | 95,985                | 5,404.23      | \$ 900,000    | \$ 519,646     |
| EES- Multifamily Rebates                                   | 0.65      | 0.36       | 55%        | Apartments       | 821                   | 632.36        | \$ 900,000    | \$ 352,135     |
| EES- Multifamily WX-D.I.+                                  | 1.00      | 2.72       | 272%       | Apartments       | 4,985                 | 5,755.68      | \$ 1,800,000  | \$ 2,521,194   |
| EES- Commercial Rebate                                     | 6.00      | 5.80       | 97%        | Customers        | 81                    | 13,764.06     | \$ 2,250,000  | \$ 1,544,619   |
| EES- Small Business                                        | 2.00      | 1.57       | 79%        | Customers        | 83                    | 3,742.56      | \$ 1,100,000  | \$ 776,785     |
| Energy Efficiency TOTAL                                    | 15.93     | 14.80      |            |                  | 11,414                | 35,124.04     | \$ 12,527,000 | \$ 9,868,464   |
|                                                            |           |            |            |                  |                       |               |               |                |
| Demand Response (DR) - Annual Incremental                  | MW Goal   | MW To Date | Percentage | Participant Type | Participants To Date  |               | Rebate Budget |                |
| DR- Power Partner                                          | 6.40      | 3.85       | 60%        | Devices          | 2,716                 | 0             | \$ 1,499,910  | \$ 306,120     |
| DR- Load Coop                                              | 2.00      |            | 0%         | Customers        |                       |               | \$ 2,000,000  |                |
| Demand Response (DR) TOTAL                                 | 8.40      | 3.85       |            |                  | 2,716                 | 0.00          | \$ 3,499,910  | \$ 306,120     |
| Crean Building                                             | MAA/ Cool |            | Deveentees | Deuticinent Tune | Doutisin outo To Doto | MAA/h To Doto | Dahata Dudaat | Creart to Data |
| Green Building                                             | MW Goal   | MW To Date | Percentage | Participant Type | Participants To Date  |               | Rebate Budget | Spent to Date  |
| GB- Residential Ratings                                    | 0.50      | 0.25       | 50%        | Customers        | 331                   | 399           | \$ -          |                |
| GB- Residential Energy Code                                | 6.21      | 5.39       | 87%        | Customers        | 4,163                 | 7,049         | \$ -          | é 5 700        |
| GB- Integrated Modeling Incentive                          | 0.56      | 0.04       | 7%         | Customers        | 79                    | 99,980        | \$ 10,000     | \$ 5,723       |
| GB- Multifamily Ratings                                    | 1.55      | 0.83       | 53%        | Dwellings        | 2,253                 | 2,010         | \$ -          |                |
| GB- Multifamily Energy Code                                | 7.04      | 4.77       | 68%        | Dwellings        | 7,776                 | 12,756        | \$ -          |                |
| GB- Commercial Ratings                                     | 8.00      | 5.79       | 72%        | 1,000 sf         | 4,774                 | 12,134        | \$ -          |                |
| GB- Commercial Energy Code                                 | 14.72     | 11.47      | 78%        | 1,000 sf         | 11,445                | 31,232        | Ş -           | é 5 700        |
| Green Building TOTAL                                       | 38.57     | 28.53      |            |                  | 14,602                | 165,561       | \$ 10,000.00  | \$ 5,723       |
| Thermal Energy Storage TOTAL                               | 0.00      | 0.00       |            |                  | 0                     | 0             | \$ -          | \$ -           |
| CES MW Savings                                             | MW Goal   | MW To Date | Percentage | Participant Type | Participants To Date  | MWh To Date   | Rebate Budget | Spent to Date  |
|                                                            | 62.90     | 47.18      | -          |                  | 28,732                | 200,684.88    | \$ 16,036,910 | \$ 10,180,307  |

| CES MW Savings     | MW Goal | MW To Date | Percentage | Participant Type | Participants To Date | MWh To Date | Rebate Budget | Spent to Date |
|--------------------|---------|------------|------------|------------------|----------------------|-------------|---------------|---------------|
| Grand TOTAL        | 62.90   | 47.18      |            |                  | 28,732               | 200,684.88  | \$ 16,036,910 | \$ 10,180,307 |
|                    |         |            |            |                  |                      |             |               |               |
| Residential Totals | 21.04   | 16.92      |            |                  | 114,445              | 25066.38    | \$ 10,676,910 | \$ 7,853,180  |
| Commercial Totals  | 41.31   | 30.22      |            |                  | 26,412               | 75638.04    | \$ 5,350,000  | \$ 2,321,404  |

## Customer Energy Solutions FY22 YTD MW Savings Report As of July 2022

| Customer Renewable Solutions | MW Goal | MW To Date | Percentage | Participant Type | Participants To Date | MWh To Date | Incentive Budget | Spent to Date |
|------------------------------|---------|------------|------------|------------------|----------------------|-------------|------------------|---------------|
| Residential                  | 7.00    | 5.03       | 72%        | Customers        | 684                  | 8,651       | \$ 2,500,000     | \$ 2,024,856  |
| Commercial                   | 5.00    | 0.88       | 18%        | Customers        | 16                   | 1,502       | \$ 2,750,000     | \$ 1,629,359  |
| Unincentivized               |         | 2.72       |            |                  | 405                  |             |                  |               |
| Solar Energy TOTAL           | 12.00   | 8.63       |            |                  | 1105                 | 10,153.00   | \$ 5,250,000     | \$ 3,654,215  |