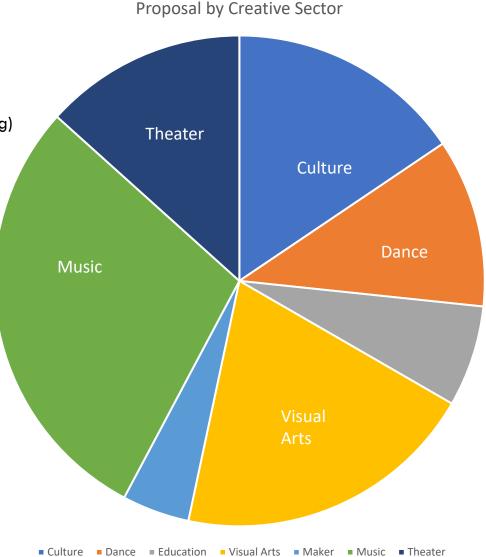

### **Program Update—'Long List'**

- Iconic Venues: 4
- Existing Venues: 5
- New Venues: 5
- 5 Council Districts
- Most arts disciplines represented, existing and new venues will be considered as hosts for additional organizations in pipeline
- Organizations represent a diversity of communities in programming, audiences, and leadership/board
- Each project has unique real estate needs, may not all be feasible
- We will make announcements when negotiations are complete.
- Many projects that we want to see happen are on the pipeline. Austin EDC
  Cultural Trust | 13

### **Spaces provided by 'Long List'**

Austin EDC