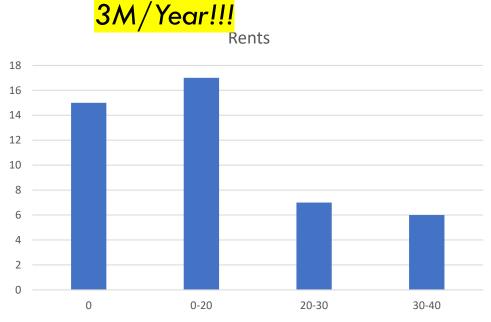

### **45 Submitters**

- New ventures and displaced organizations
- **Estimated timelines:** Yesterday to 2-4+ years out
- Square Footage: 250,000 SF existing, 500,000 SF+ needed

\$100-150 M of needs

**Rents:** \$0-40/SF (rent+property taxes) 