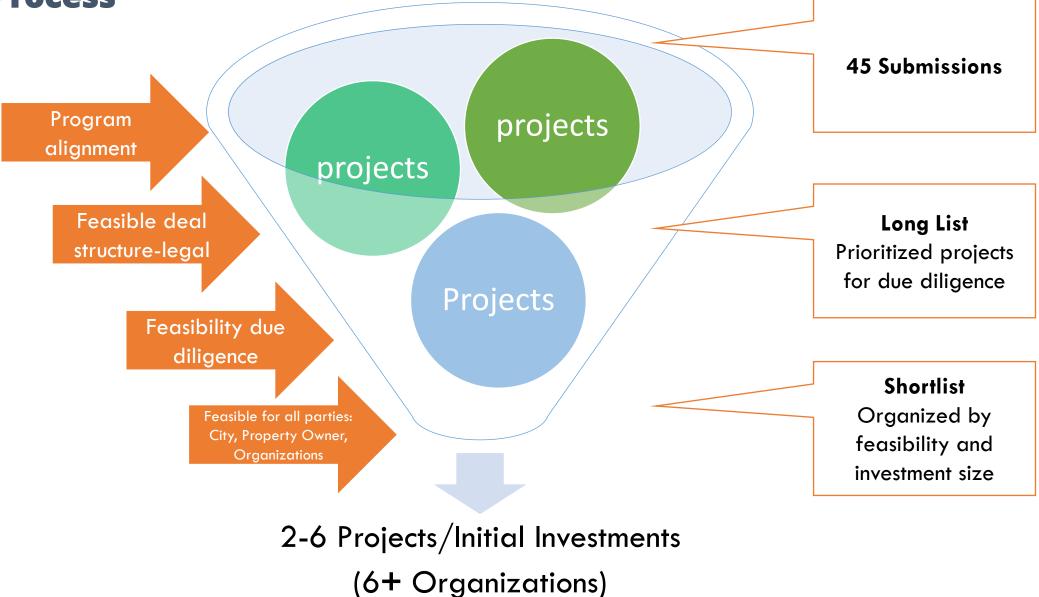

### **This Process**

### **Program Update—Early Results**

### **45 Submissions**

- 0 57 Years in existence (18 Avg)
- 7 Additional Pipeline Only
- 41 Additional 'Registered'
- Diverse representation
- 16 Pipeline only