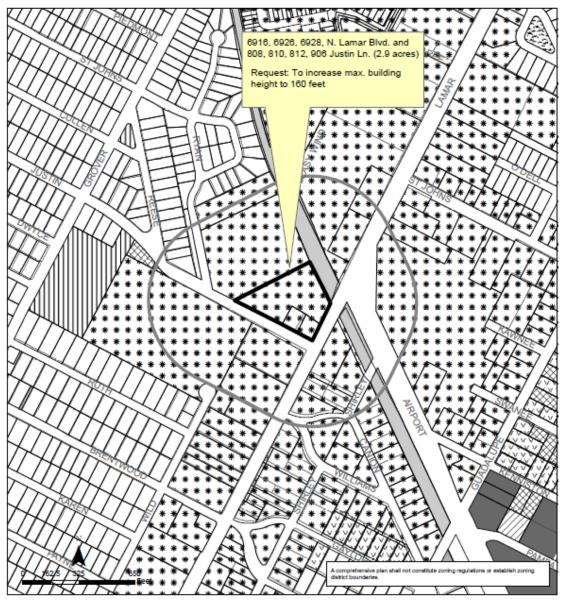

RE: NPA-2022-0017.01 Crestview Village

6916, 6926, 6928 N. Lamar Blvd and 808, 810, 812, 906 Justin Ln Crestview/Wooten Combined Neighborhood Planning Area

Staff requests a postponement of this case from the **September 27, 2022** Planning Commission hearing to the **November 16, 2022 hearing date** to allow staff additional time to review the application.

## Crestview/Wooten Combined (Crestview) Neighborhood Planning Area NPA-2022-0017.01

This product is for informational purposes and may not have been prepared for or be suitable for legal, engineering, or surveying purposes. It does not represent an on-the-ground survey and represents only the