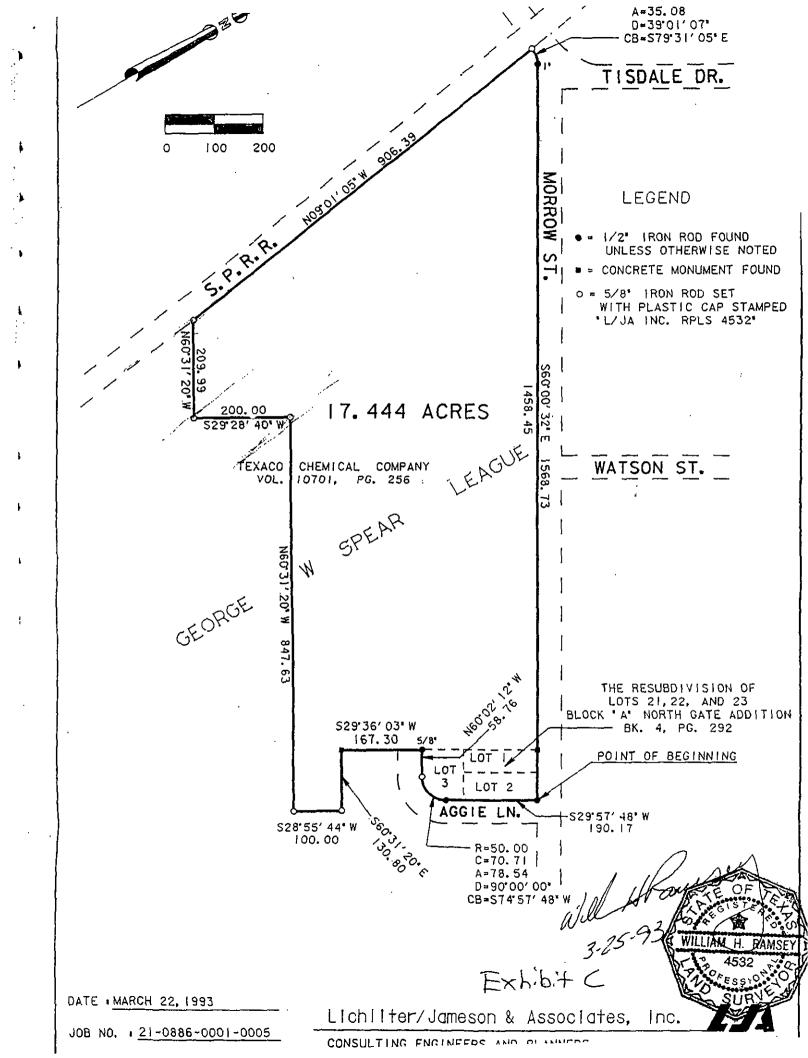

Approximately 650.5 acres of land in the City of Austin, Travis County, Texas, more particularly described and identified in the attached Exhibit "A" incorporated into this ordinance, (the "Property"),