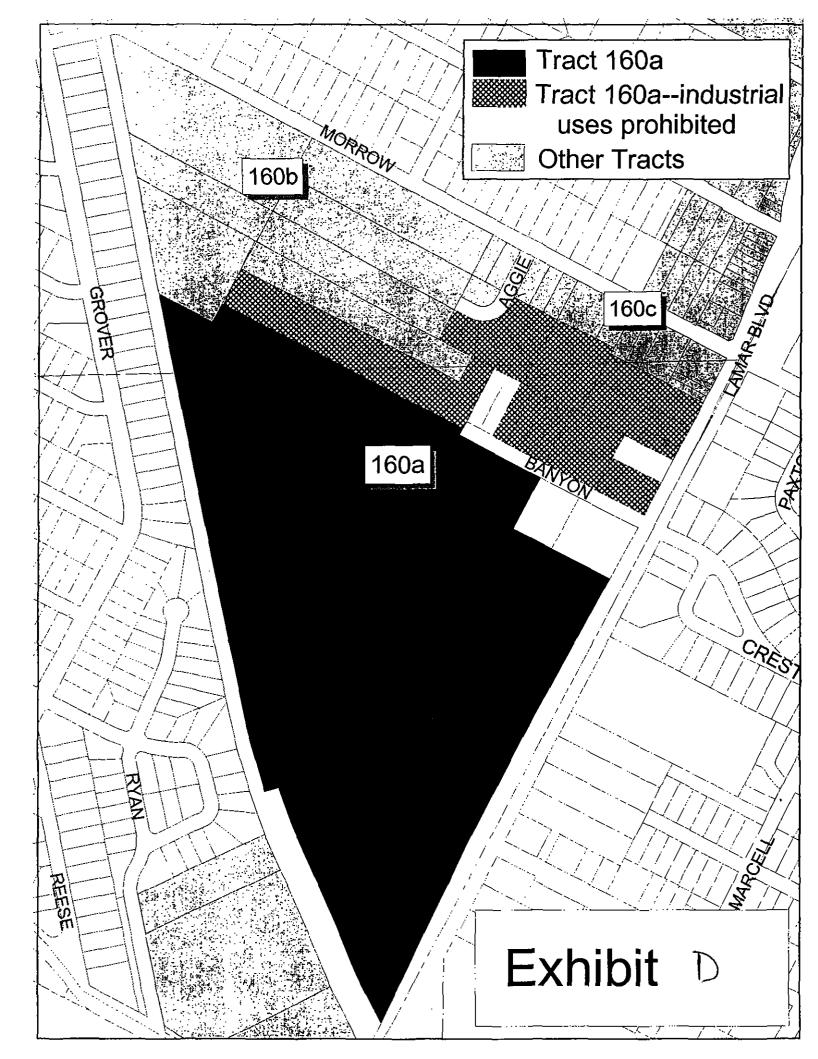

generally known as the Crestview neighborhood plan combining district, locally known as the area bounded by Anderson Lane on the north, Lamar Boulevard on the east, Justin Lane on the south, and Burnet Road on the west, in the City of Austin, Travis County, Texas, and generally identified in the map attached as Exhibit "B".