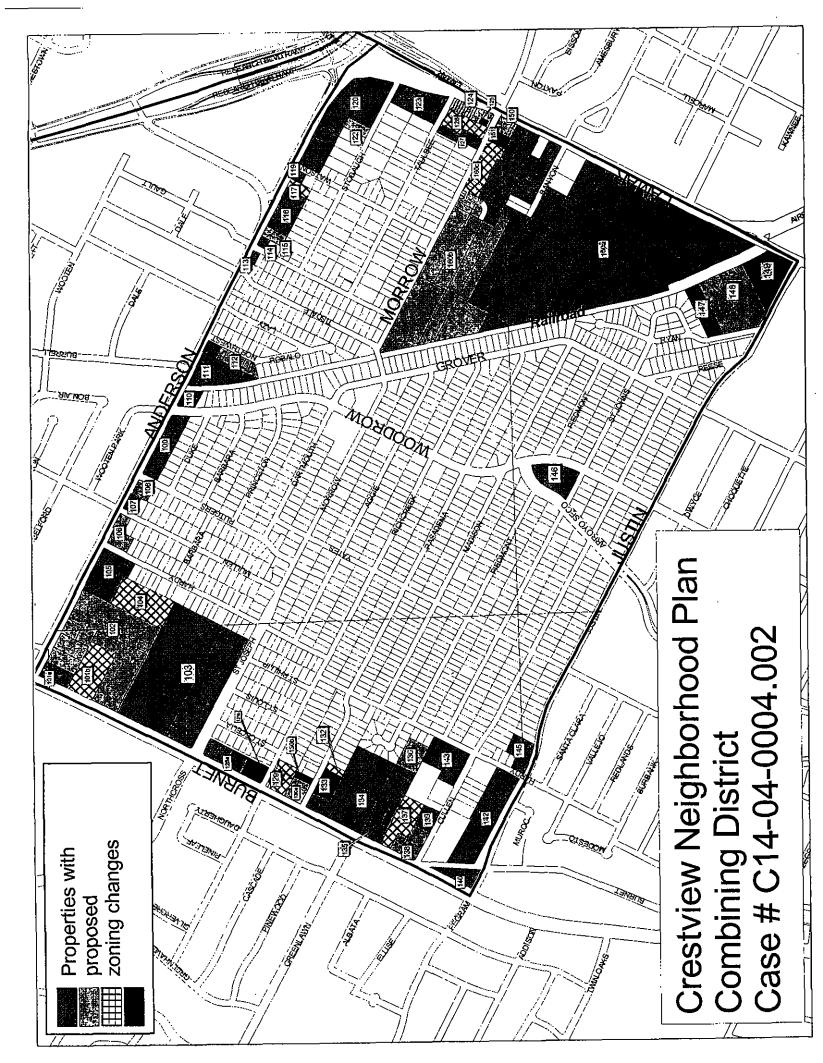

### ORDINANCE NO.

AN ORDINANCE REZONING AND CHANGING THE ZONING MAP TO ADD A NEIGHBORHOOD PLAN COMBINING DISTRICT TO THE BASE ZONING DISTRICTS ON APPROXIMATELY 650.5 ACRES OF LAND GENERALEY KNOWN AS THE CRESTVIEW NEIGHBORHOOD PLAN AREA AND TO CHANGE THE BASE ZONING DISTRICTS ON 47 TRACTS OF LAND.

## BE IT ORDAINED BY THE CITY COUNCIL OF THE CITY OF AUSTIN:

**PART 1.** The zoning map established by Section 25-2-191 of the City Code is amended to add a neighborhood plan (NP) combining district to each base zoning district within the property and to change the base zoning districts on 47 tracts of land within the property described in Zoning Case No.C14-04-0004.002, on file at the Neighborhood Planning and Zoning Department, as follows:

generally known as the Crestview neighborhood plan combining district, locally known as the area bounded by Anderson Lane on the north, Lamar Boulevard on the east, Justin Lane on the south, and Burnet Road on the west, in the City of Austin, Travis County, Texas, and generally identified in the map attached as Exhibit "B".