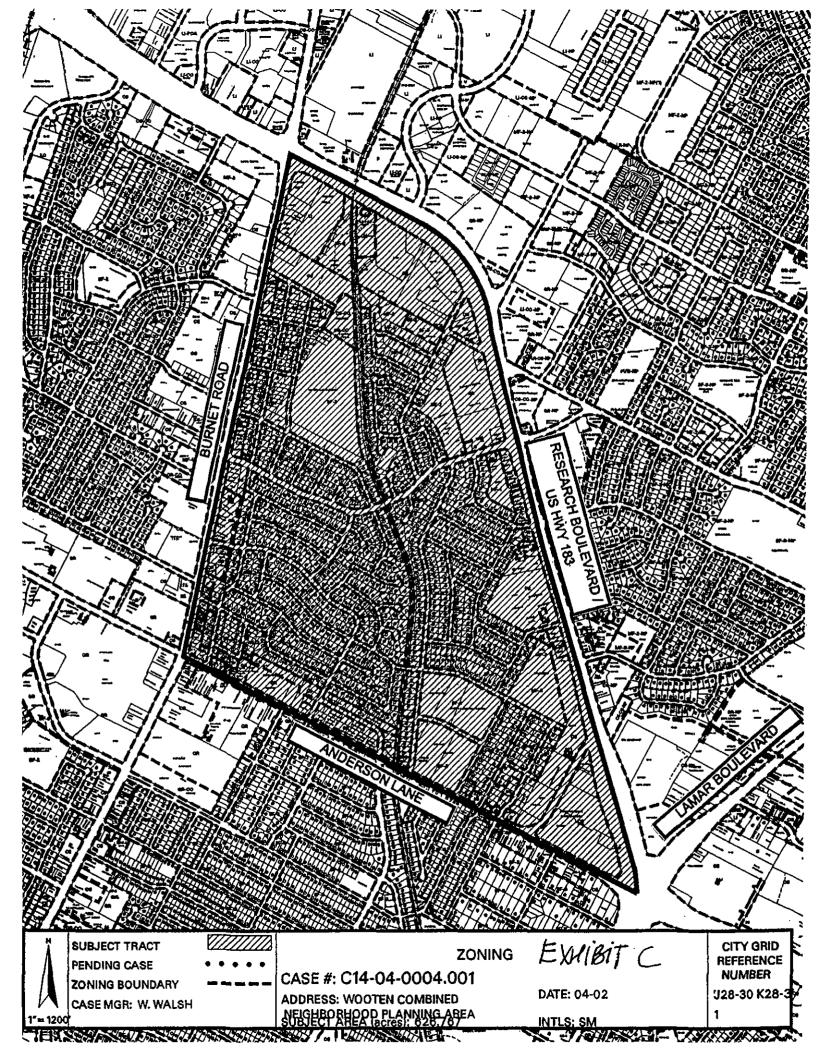

Approximately 650.5 acres of land in the City of Austin, Travis County, Texas, more particularly described and identified in the attached Exhibit "A" incorporated into this ordinance, (the "Property"),

generally known as the Crestview neighborhood plan combining district, locally known as the area bounded by Anderson Lane on the north, Lamar Boulevard on the east, Justin Lane on the south, and Burnet Road on the west, in the City of Austin, Travis County, Texas, and generally identified in the map attached as Exhibit "B".