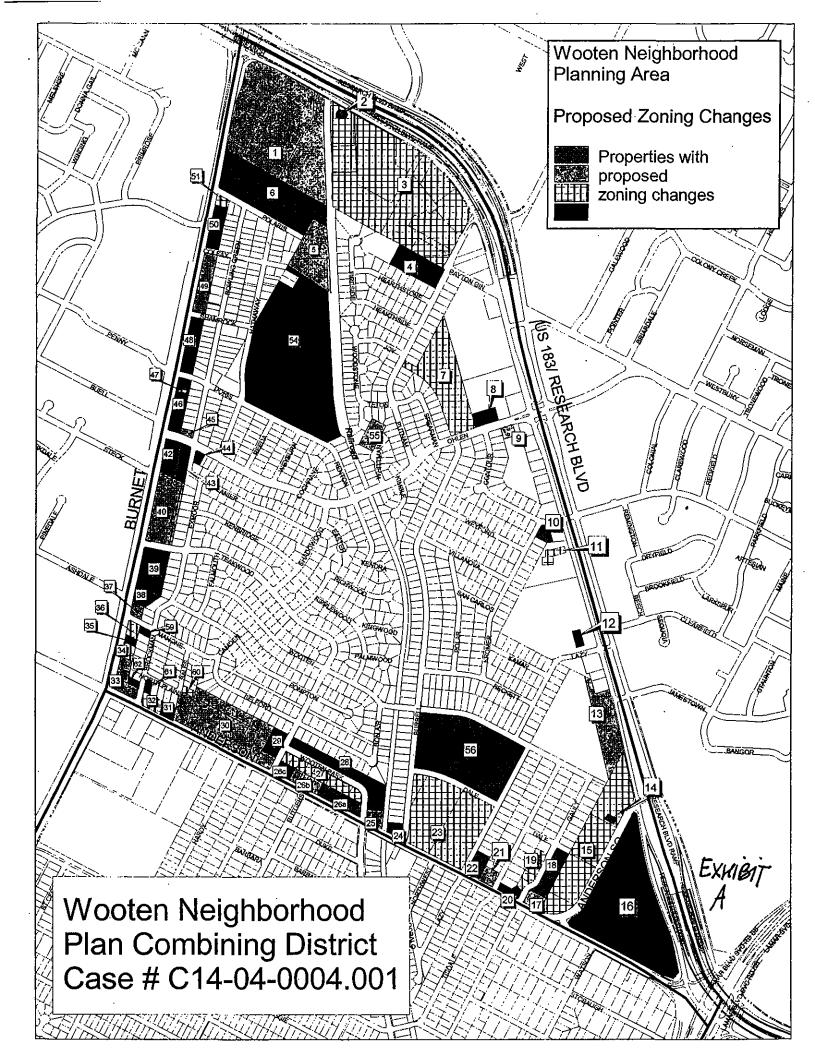

Approximately 650.5 acres of land in the City of Austin, Travis County, Texas, more particularly described and identified in the attached Exhibit "A" incorporated into this ordinance, (the "Property"),

generally known as the Crestview neighborhood plan combining district, locally known as the area bounded by Anderson Lane on the north, Lamar Boulevard on the east, Justin Lane on the south, and Burnet Road on the west, in the City of Austin, Travis County, Texas, and generally identified in the map attached as Exhibit "B".