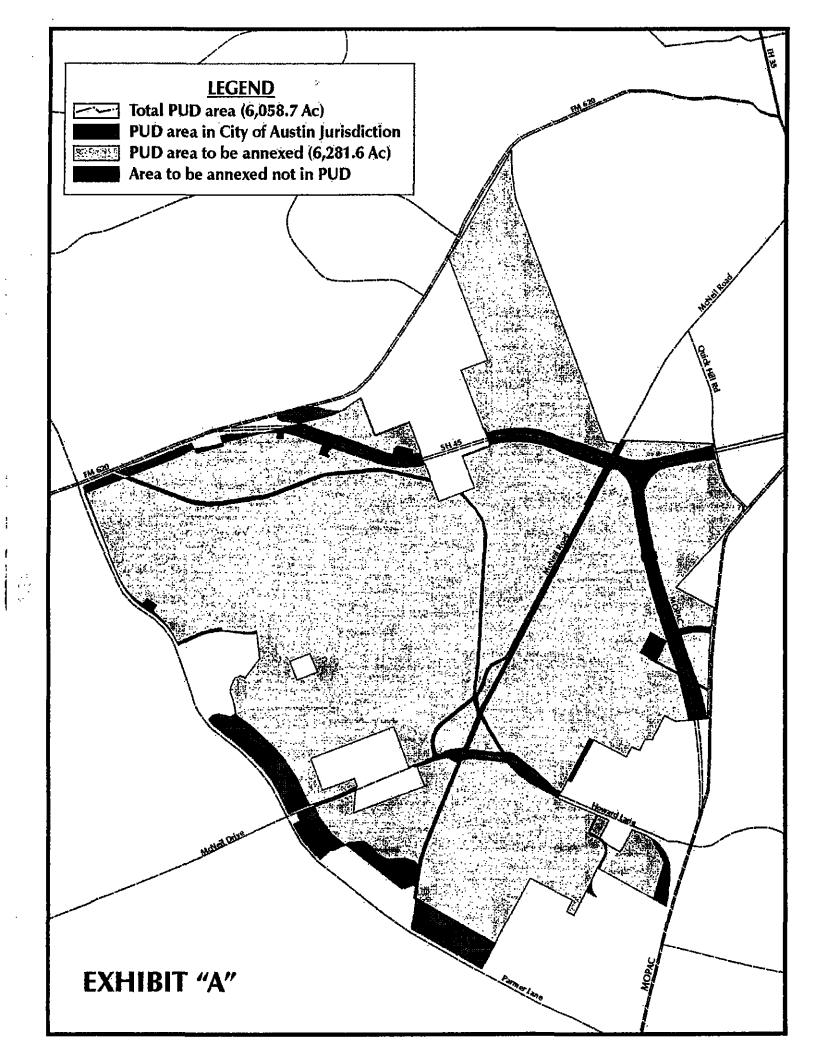

**PART 2.** The zoning map established by Section 25-2-191 of the City Code is amended to change the base zoning district from limited industrial services planned development area (LI-PDA) combining district, development reserve (DR) district, and interim rural residence (I-RR) district to planned unit development (PUD) district for the property described in File C814-04-0066 as several parcels of land consisting of approximately 6058 acres of land shown in Exhibit A (the "Property"). The Property, commonly known as the Robinson Property, is generally located north and west of Parmer Lane, west of FM 1325, and south and southeast of RM 620, in the City of Austin, Texas, in Travis and Williamson Counties and is generally identified on the zoning map attached as Exhibit B.