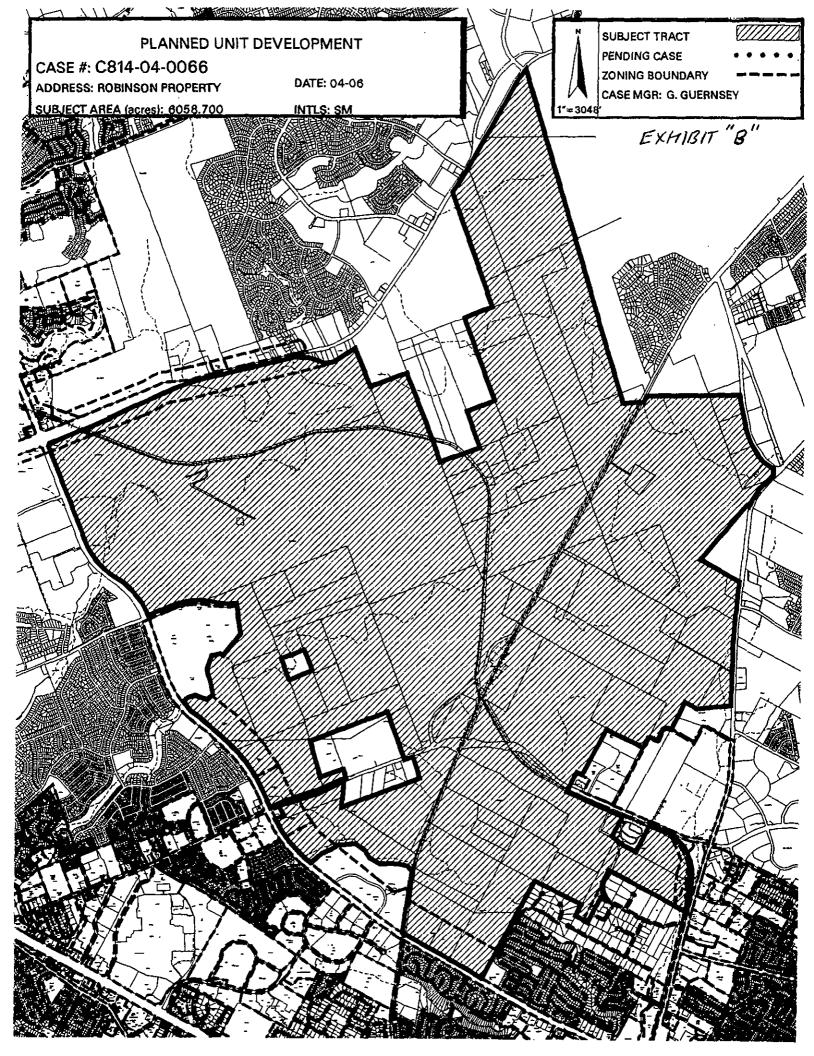

**PART 2.** The zoning map established by Section 25-2-191 of the City Code is amended to change the base zoning district from limited industrial services planned development area (LI-PDA) combining district, development reserve (DR) district, and interim rural residence (I-RR) district to planned unit development (PUD) district for the property described in File C814-04-0066 as several parcels of land consisting of approximately 6058 acres of land shown in Exhibit A (the "Property"). The Property, commonly known as the Robinson Property, is generally located north and west of Parmer Lane, west of FM 1325, and south and southeast of RM 620, in the City of Austin, Texas, in Travis and Williamson Counties and is generally identified on the zoning map attached as Exhibit B.