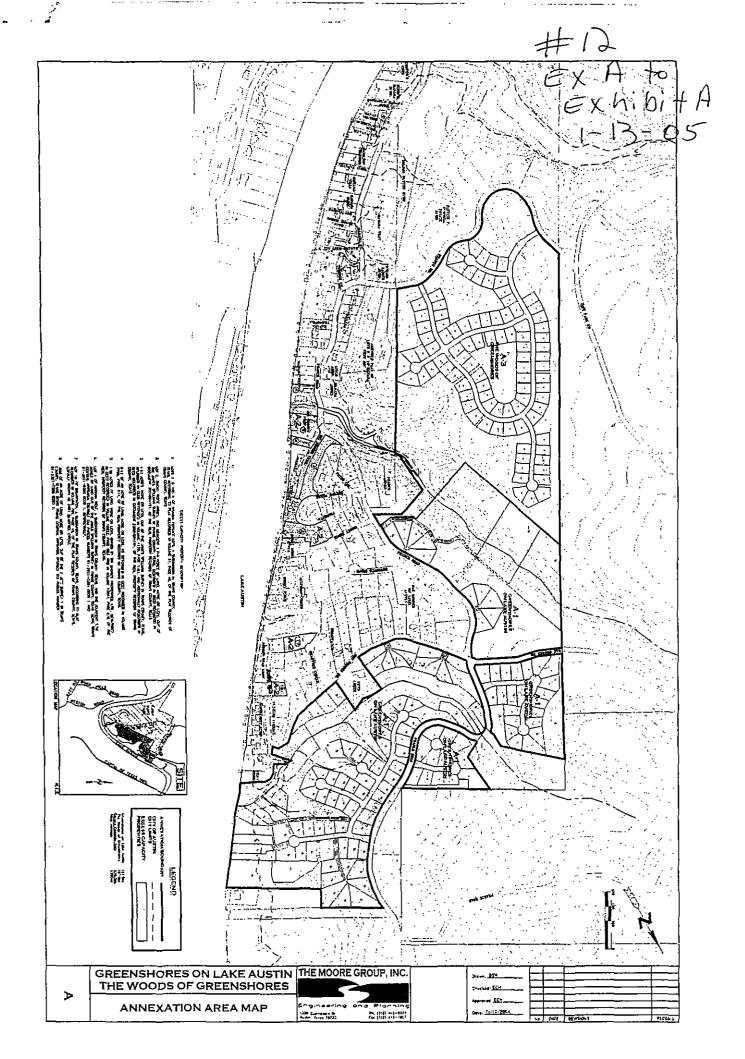

## **EXHIBIT A – Plats and Preliminary Plans**

real and the second second

1-13-05

Ex A to Exhibit A

List of approved plats and preliminary plans in the Greenshores project:

-----

- Greenshores on Lake Austin Phase One, per plat recorded at Doc. 200400036
- Greenshores on Lake Austin Phase Two, per approved plat in City of Austin file c8j-01-251.01.2a, pending recording after infrastructure is constructed
- Greenshores on Lake Austin Phase Three, per city of Austin file c8j-01-0251.01.3a
- The Woods of Greenshores, per preliminary plan in City of Austin file c8j -03-0220\
- Excess Capacity Property consists of parcels shown and described on the Exhibit A map