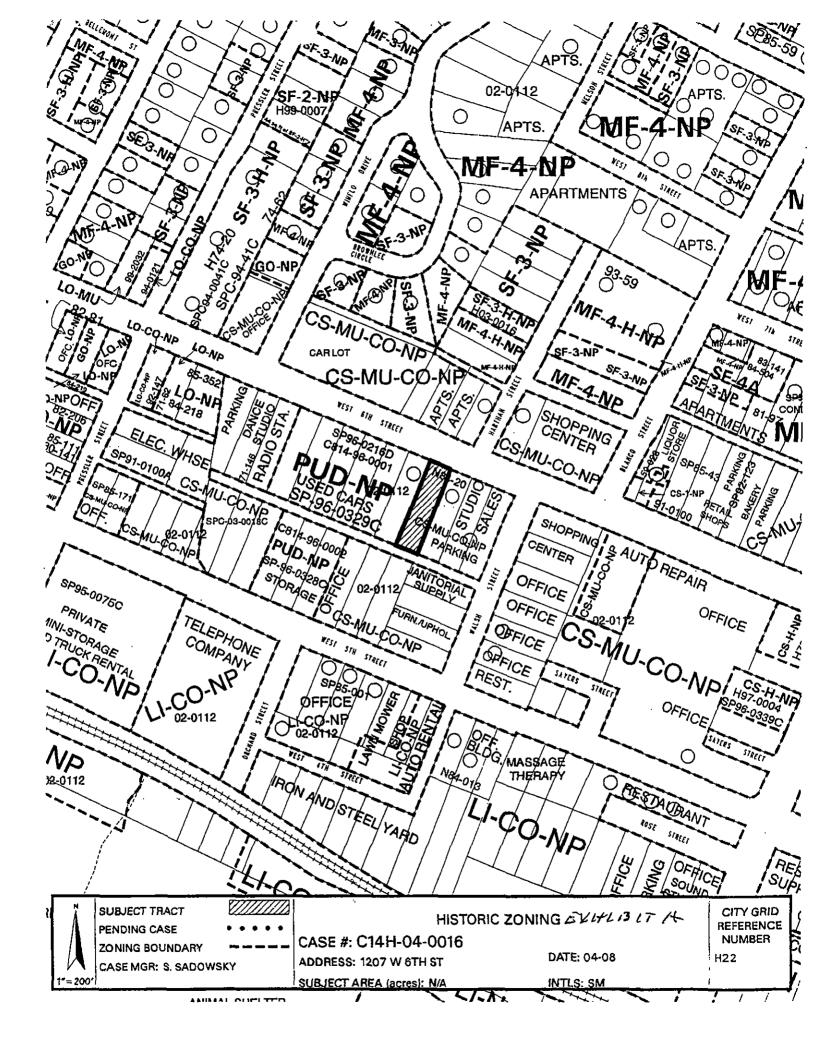

Lot 7, Block 1, Outlot 1, Division Z, Duval Subdivision, a subdivision in the City of Austin, Travis County, Texas, according to the map or plat of record in Plat Book 1, Page 23, of the Plat Records of Travis County, Texas, (the "Property")

generally known as the Becker-Wilde House, locally known as 1207 West 6<sup>th</sup> Street, in the Old West Austin neighborhood plan area, in the City of Austin, Travis County, Texas, and generally identified in the map attached as Exhibit "A".