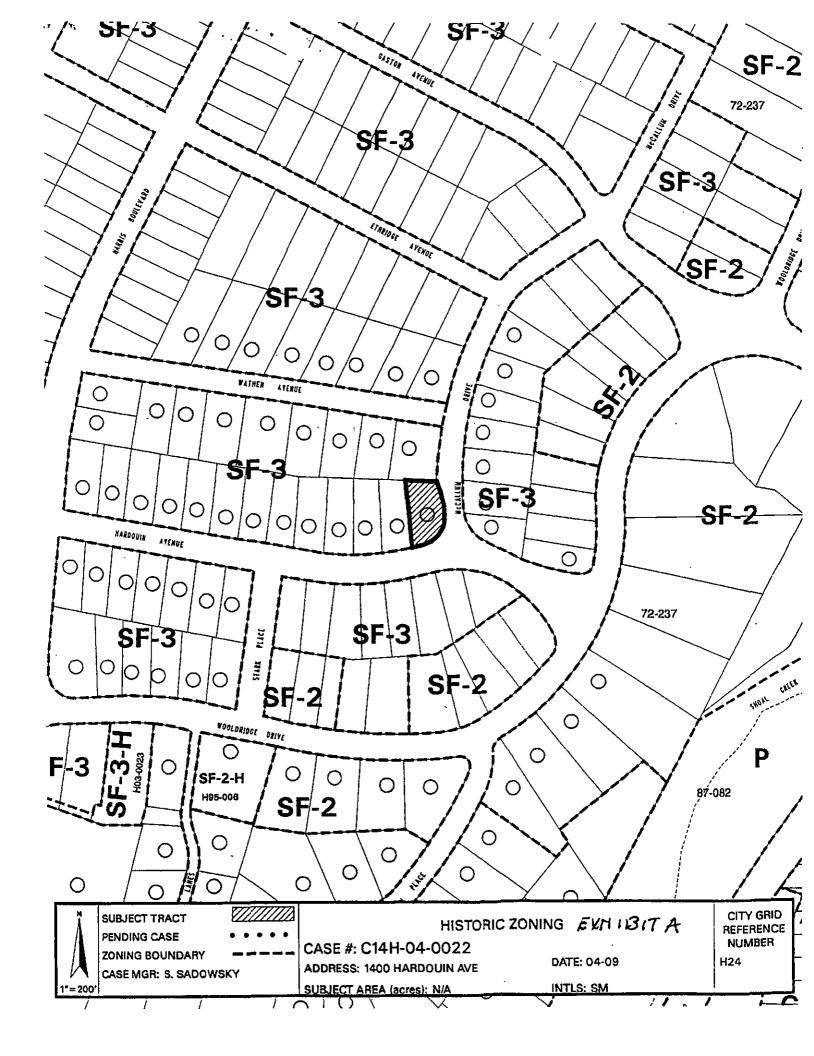

## AN ORDINANCE REZONING AND CHANGING THE ZONING MAP FOR THE PROPERTY GENERALLY KNOWN AS THE MAX STARCKE HOUSE LOCATED AT 1400 HARDOUIN AVENUE FROM FAMILY RESIDENCE (SF-3) DISTRICT TO FAMILY RESIDENCE-HISTORIC (SF-3-H) COMBINING DISTRICT.

generally known as the Max Starcke House, locally known as 1400 Hardouin Avenue, in the City of Austin, Travis County, Texas, and generally identified in the map attached as Exhibit "A".

| 2                | PART 2. This ordin     | ance takes effect on _             |          |                                | _, 2004. |
|------------------|------------------------|------------------------------------|----------|--------------------------------|----------|
|                  | PASSED AND APP         | ROVED                              |          |                                |          |
|                  |                        | . 2004                             | §<br>§   |                                |          |
|                  |                        | , 2004                             | 9        | Will Wynn<br>Mayor             |          |
| 3<br>4<br>5<br>6 | APPROVED:              | David Allan Smith<br>City Attorney | _ATTEST: | Shirley A. Brown<br>City Clerk |          |
|                  | Draft: 11/22/2004 Page |                                    | 1 of 1   | COA Law Department             |          |