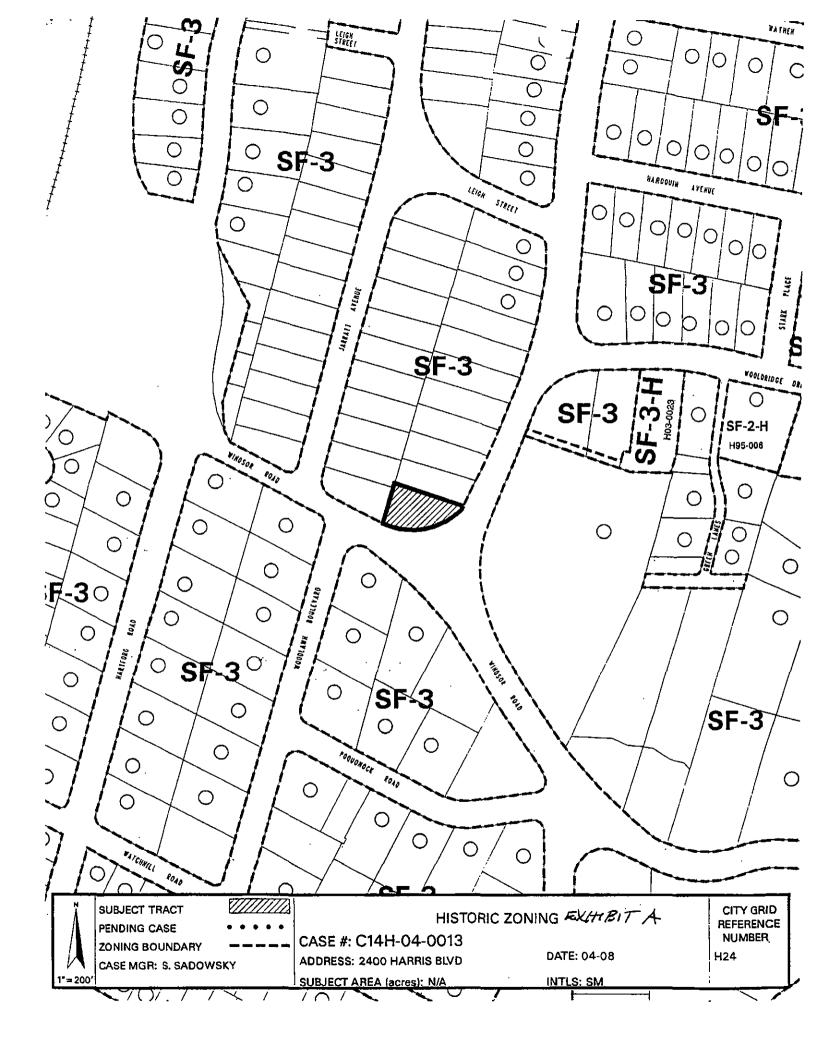

## AN ORDINANCE REZONING AND CHANGING THE ZONING MAP FOR THE PROPERTY GENERALLY KNOWN AS THE KEITH HOUSE LOCATED AT 2400 HARRIS BOULEVARD FROM FAMILY RESIDENCE (SF-3) DISTRICT TO FAMILY RESIDENCE -HISTORIC (SF-3-H) COMBINING DISTRICT.

## BE IT ORDAINED BY THE CITY COUNCIL OF THE CITY OF AUSTIN:

**PART 1.** The zoning map established by Section 25-2-191 of the City Code is amended to change the base district from family residence (SF-3) district to family residence-historic (SF-3-H) combining district on the property described in Zoning Case No. C14H-04-0013, on file at the Neighborhood Planning and Zoning Department, as follows:

 Lot 1, Block 1, Pemberton Heights Subdivision, a subdivision in the City of Austin, Travis County, Texas, according to the map or plat of record in Plat Book 3, Page 136, of the Plat Records of Travis County, Texas,

generally known as the Keith House, locally known as 2400 Harris Boulevard, in the City of Austin, Travis County, Texas, and generally identified in the map attached as Exhibit "A".

| PART 2. This o    | rdinance takes effect on _   |              | · · · · · · · · · · · · · · · · · · · | 200 |
|-------------------|------------------------------|--------------|---------------------------------------|-----|
| PASSED AND A      | APPROVED                     |              |                                       |     |
|                   | , 2004                       | \$<br>§<br>8 |                                       |     |
|                   | , 2001                       | 3            | Will Wynn<br>Mayor                    |     |
| APPROVED:         | ATTEST:<br>David Allan Smith |              | Shirley A. Brown                      |     |
|                   | City Attorney                |              | City Clerk                            |     |
| Draft: 11/16/2004 | Page                         | 1 of 1       | COA Law Department                    |     |