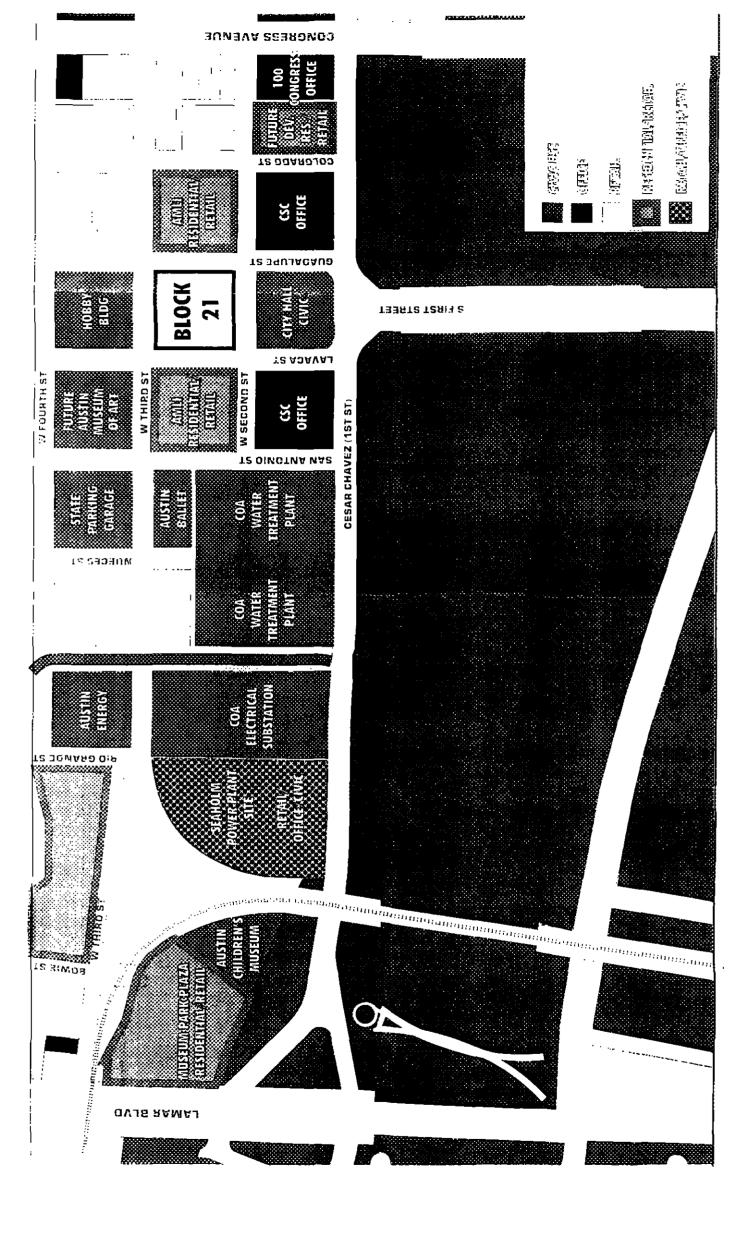

- 2. Aerial
- 3. Aerial Close-up Four Step Grow Project
- 4. Aerial with Mock Building
- 5. Ground Floor
  Fifth Eighth Floor
  Eleventh Fifteenth Floor
- 6. Lasting Materials Contextual
- 7. Second Street Perspective
- 8. Second Street Map Second Street Map (expanded)
- 9. Project Chart
- 10. The Right Mix

### Project

|                        | Office  | Retail        | Residential | Civic     |
|------------------------|---------|---------------|-------------|-----------|
|                        |         | Restaurant    |             |           |
|                        |         | Entertainment |             |           |
| 2 <sup>nd</sup> Street | 350,000 | 150,341       | 572,000     | City Hall |
| District               | (33%)   | (14%)         | (23%)       |           |
|                        |         |               |             |           |
| Block 21               | 180,000 | 50,000        | 260,000     | Public    |
|                        | (37%)   | (10%)         | (%89)       | Space     |
|                        |         |               |             |           |