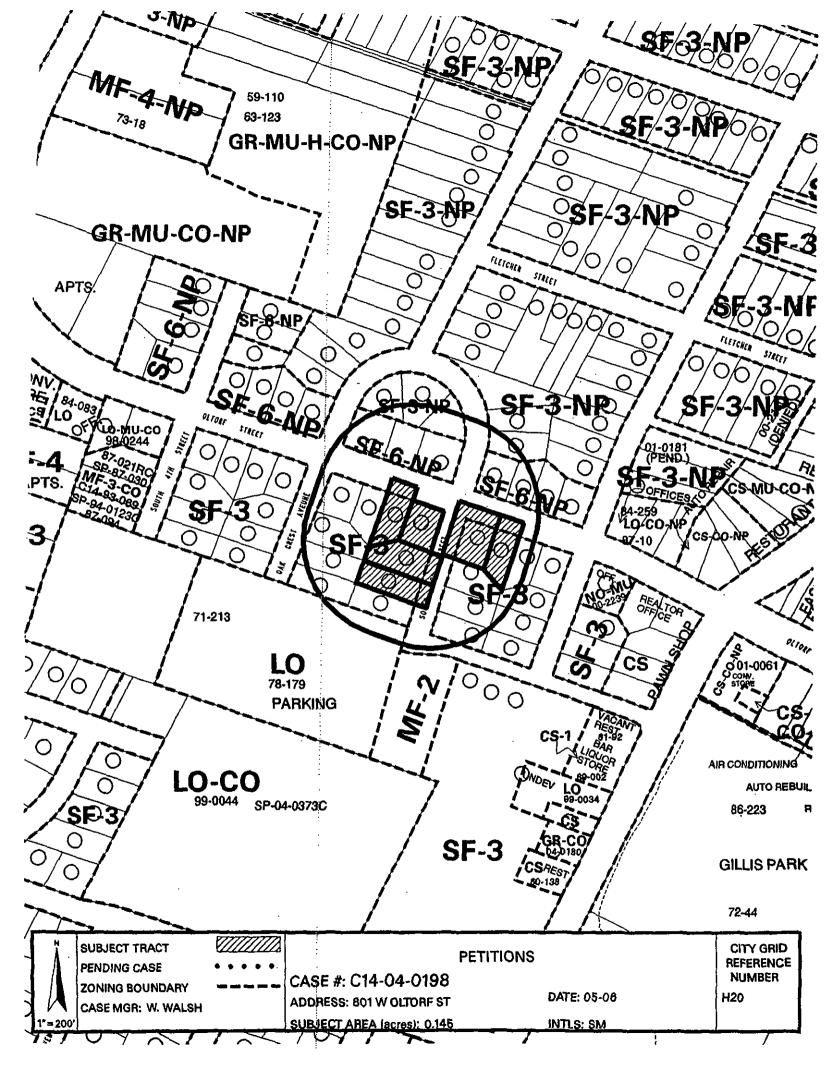

## Petition

Date:

File Number: C14-04-0198

Address of Rezoning Request: 801 W. Oltorf

To: Austin City Council

We, the undersigned owners of property affected by the requested zoning change described in the referenced file, do hereby protest against any change of the Land Development Code which would zone the property to any classification other than SF-3.

Reasons for protest:

1. Rezoning to anything but SF-3 at this location would go against what our neighbors across Oltorf, Bouldin Creek Neighborhood Association, have developed in their neighborhood plan regarding the placement of commercial nodes along places where our associations meet: South 1<sup>st</sup> and South 5<sup>th</sup>.

3. The proposed rezoning request will break up a purely residential block and set a

precedent for allowing further commercial rezoning.

4. Galindo Neighborhood Association voted unanimously in opposition to any rezoning changes along Oltorf at our association meeting on May 23<sup>rd</sup>.