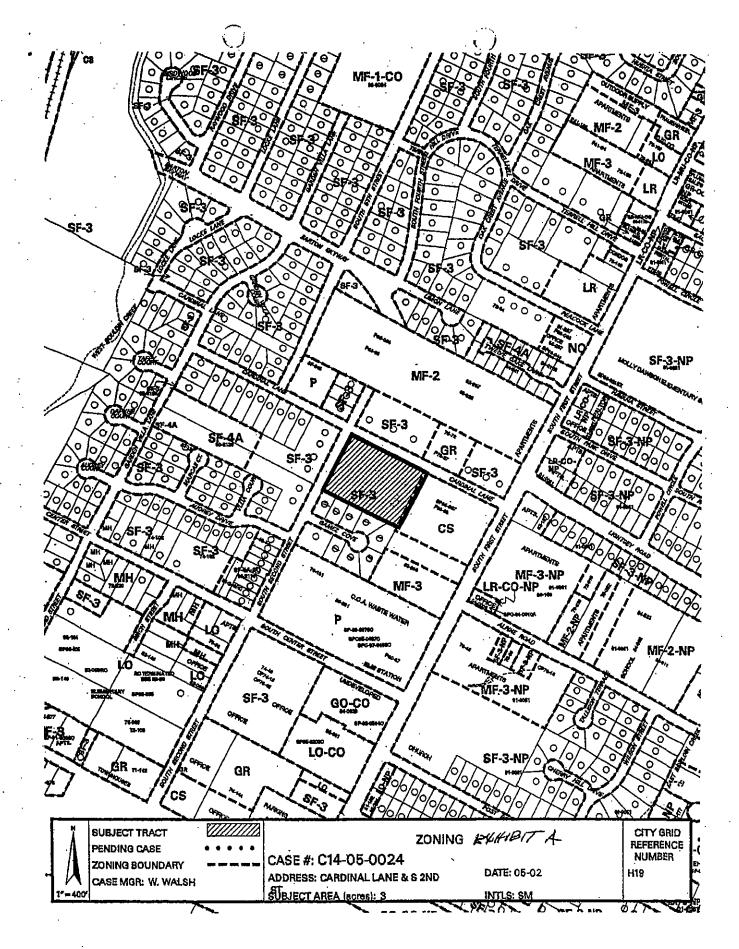

locally known as the property located at the southeast corner of Cardinal Lane and South 2<sup>nd</sup> Street, in the City of Austin, Travis County, Texas, and generally identified in the map attached as Exhibit "A".