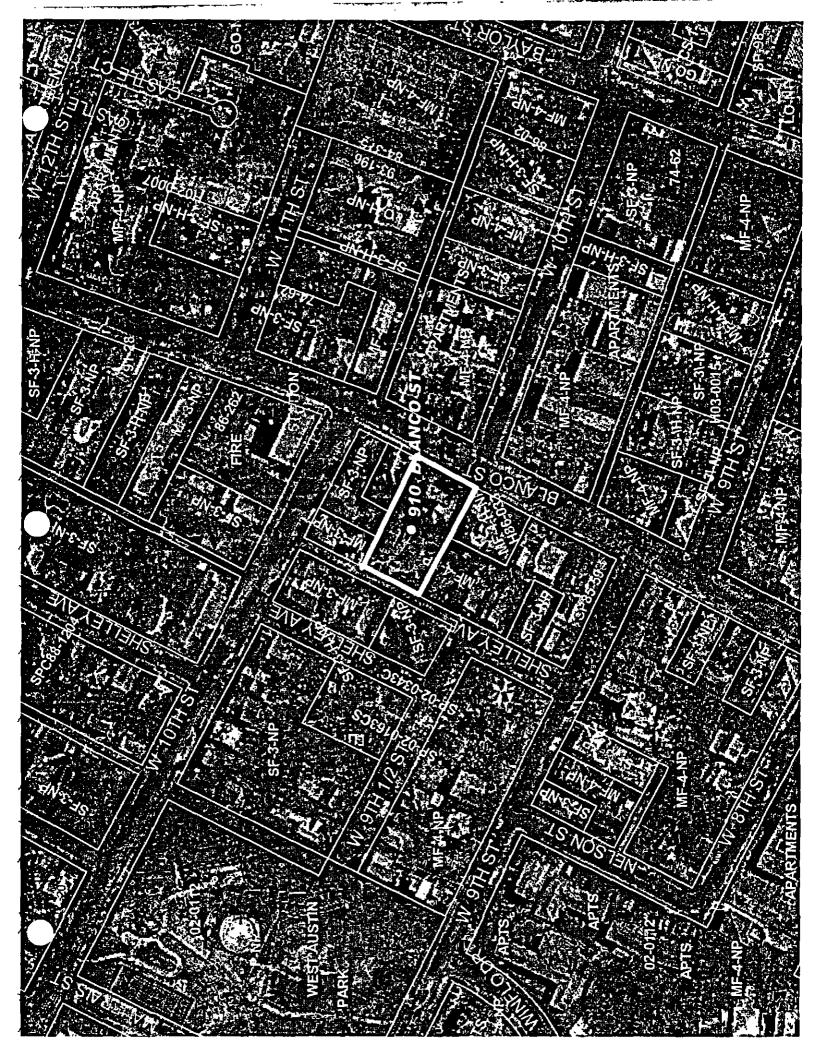

# ZONING CHANGE REVIEW SHEET

**CASE:** C14-04-0149.18

**P.C. DATE:** January 25, 2005

CITY COUNCIL: March 24, 2005

ADDRESS: 910 Blanco

OWNER/APPLICANT: Richard Queen & Sara Stevenson

**AGENT**: City of Austin, NPZD

Thomas Bolt

**ZONING FROM: MF-4-NP** 

TO: SF-3-NP

AREA: N/A

<u>SUMMARY STAFF RECOMMENDATION:</u> Approve the rezoning from multi-family residence district, neighborhood plan combining area (MF-4-NP) to family residence, neighborhood plan combining district (SF-3-NP)

### **EXISTING ZONING AND LAND USES:**

|       | ZONING                  | LAND USES                            |
|-------|-------------------------|--------------------------------------|
| Site  | MF-4-NP                 | Single family residence              |
| North | SF-3-NP & MF-4-NP       | Single family residence & Apartments |
| South | MF-4-NP & MF-4-H-<br>NP | Single family residence & Apartments |
| East  | MF-4-NP                 | Apartments                           |
| West  | SF-3-NP & MF-3-NP       | Single family residence & Apartments |