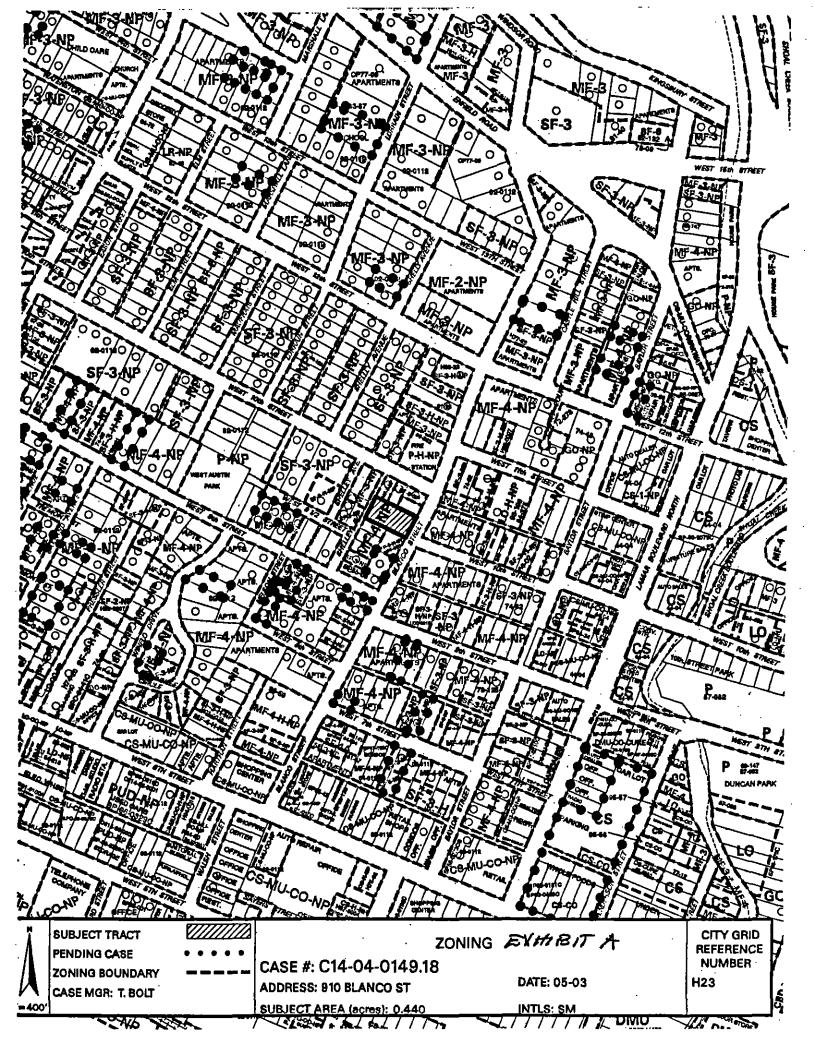

# ZONING CHANGE REVIEW SHEET

**CASE:** C14-04-0149.18

**P.C. DATE:** January 25, 2005

CITY COUNCIL: March 24, 2005

ADDRESS: 910 Blanco

OWNER/APPLICANT: Richard Queen & Sara Stevenson

**AGENT**: City of Austin, NPZD

Thomas Bolt

**ZONING FROM: MF-4-NP** 

TO: SF-3-NP

AREA: N/A

<u>SUMMARY STAFF RECOMMENDATION:</u> Approve the rezoning from multi-family residence district, neighborhood plan combining area (MF-4-NP) to family residence, neighborhood plan combining district (SF-3-NP)

### **EXISTING ZONING AND LAND USES:**

|       | ZONING                  | LAND USES                            |
|-------|-------------------------|--------------------------------------|
| Site  | MF-4-NP                 | Single family residence              |
| North | SF-3-NP & MF-4-NP       | Single family residence & Apartments |
| South | MF-4-NP & MF-4-H-<br>NP | Single family residence & Apartments |
| East  | MF-4-NP                 | Apartments                           |
| West  | SF-3-NP & MF-3-NP       | Single family residence & Apartments |

PLAN AREA: Old West Austin Neighborhood Plan

<u>TIA:</u> N/A

WATERSHED: Town Lake

**DESIRED DEVELOPMENT ZONE:** No

CAPITOL VIEW CORRIDOR: No

HILL COUNTRY ROADWAY: N/A