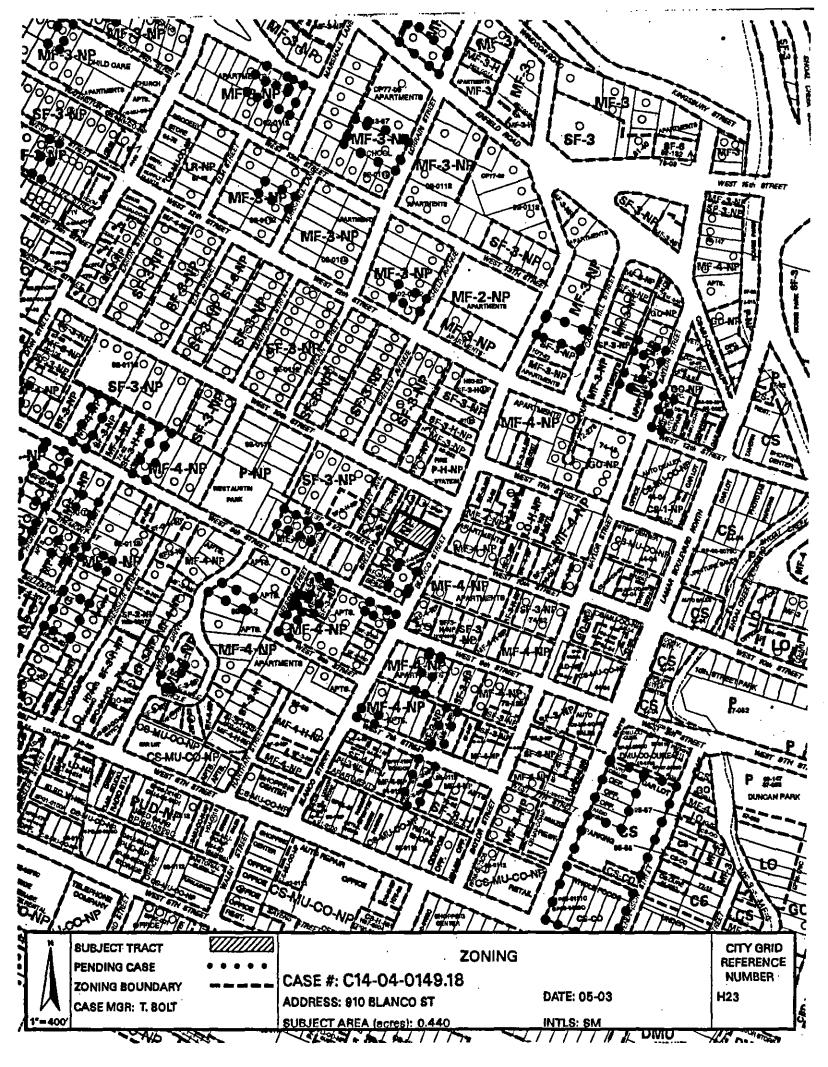

# ZONING CHANGE REVIEW SHEET

**CASE:** C14-04-0149.18

**P.C. DATE:** January 25, 2005

CITY COUNCIL: March 24, 2005

ADDRESS: 910 Blanco

OWNER/APPLICANT: Richard Queen & Sara Stevenson

**AGENT**: City of Austin, NPZD

Thomas Bolt

**ZONING FROM: MF-4-NP** 

TO: SF-3-NP

AREA: N/A

<u>SUMMARY STAFF RECOMMENDATION:</u> Approve the rezoning from multi-family residence district, neighborhood plan combining area (MF-4-NP) to family residence, neighborhood plan combining district (SF-3-NP)

### **EXISTING ZONING AND LAND USES:**

|       | ZONING                  | LAND USES                            |
|-------|-------------------------|--------------------------------------|
| Site  | MF-4-NP                 | Single family residence              |
| North | SF-3-NP & MF-4-NP       | Single family residence & Apartments |
| South | MF-4-NP & MF-4-H-<br>NP | Single family residence & Apartments |
| East  | MF-4-NP                 | Apartments                           |
| West  | SF-3-NP & MF-3-NP       | Single family residence & Apartments |

PLAN AREA: Old West Austin Neighborhood Plan

<u>TIA:</u> N/A

WATERSHED: Town Lake

**DESIRED DEVELOPMENT ZONE:** No

CAPITOL VIEW CORRIDOR: No

HILL COUNTRY ROADWAY: N/A