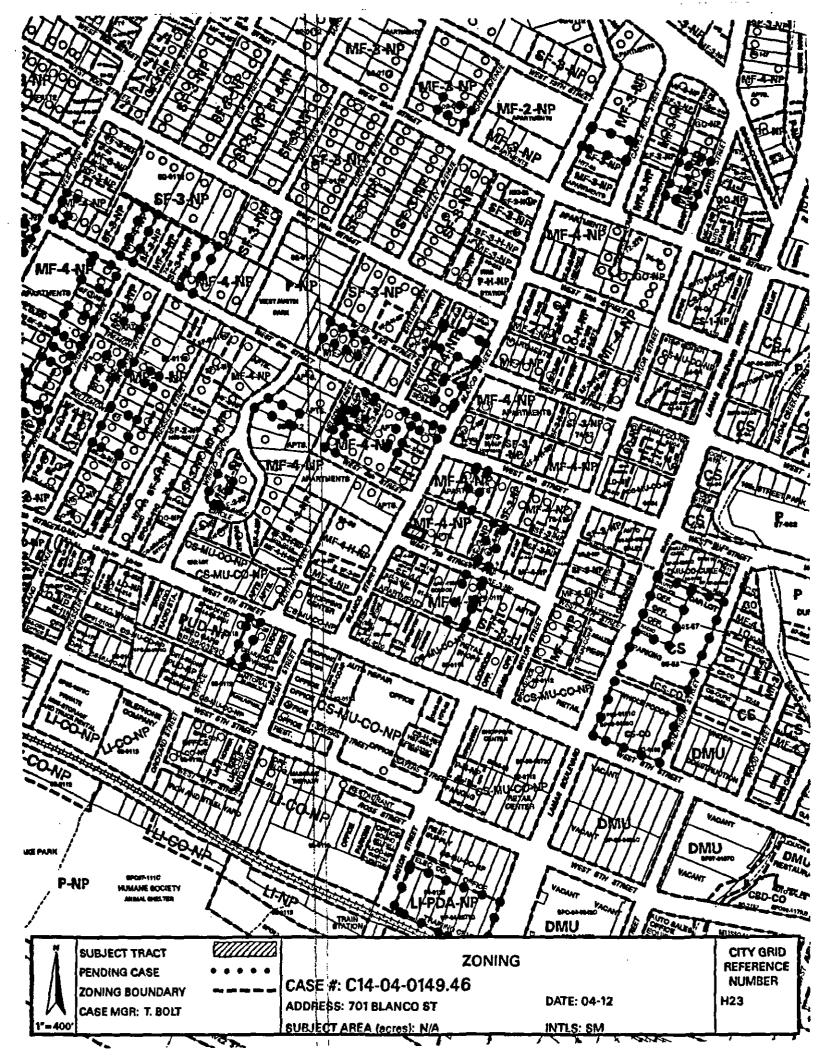

#### **ZONING CHANGE REVIEW SHEET**

CASE: C14-04-0149.46

P.C. DATE: January 25, 2005 CETY COUNCIL: April 28, 2005

ADDRESS:

701 Blanco St

**OWNER/APPLICANT:** Blanche Santos

AGENT: City of Austin, NPZD

Thomas Bolt

**ZONING FROM: MF-4-NP** 

TO: SF-3-NP

AREA: N/A

<u>SUMMARY STAFF RECOMMENDATION:</u> Approve the rezoning from multi-family residence district, neighborhood plan combining area (MF-4-NP) to family residence, neighborhood plan combining district (SF-3-NP)

#### **EXISTING ZONING AND LAND USES:**

| Site  | ZONING<br>MF-4-NP | LAND USES                |  |
|-------|-------------------|--------------------------|--|
|       |                   | Single family residence  |  |
| North | MF-4-NP           | Single family residence  |  |
| South | MF-4-NP           | Single family residences |  |
| East  | MF-4-NP           | Single family residences |  |
| West  | MF-4-NP           | Apartments               |  |

46 Rezoning: C14-04-0149.46 - OWANA 701 BLANCO

Location: 701 BLANCO ST, TOWN LAKE Watershed, Old West Austin

**NPA** 

Owner/Applicant: Blanche Santos

Agent:

Request:

COA

Request:

Rezone from MF-4-NP to SF- 3-NP

Staff Rec.:

RECOMMENDED

Staff:

Rezoning, 974-2755, Thomas.Bolt@ci.austin.tx.us

Neighborhood Planning & Zoning

MOTION: APPROVE BY CONSENT

VOTE: 8-0 (JMC-1", CG-2")